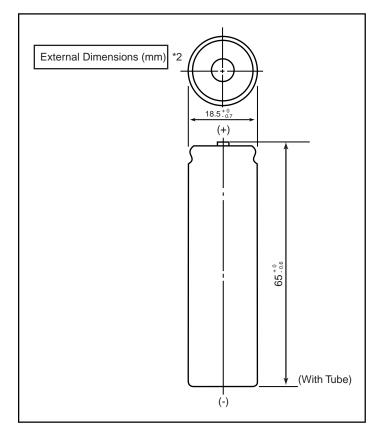

## CGR18650A: Cylindrical Model

## **Specifications**

| Nominal Voltage      |          | 3.6V           |
|----------------------|----------|----------------|
| Standard Capacity *1 |          | 2000mAh        |
| Dimensions*2         | Diameter | 18.5 +0/-0.7mm |
|                      | Height   | 65.0 +0/-0.6mm |
|                      | Weight   | Approx. 43g    |

- \*1 After a fresh battery has been charged at constant voltage/constant current (4.2 V, 1190 mA (max), 2 hours, 20°C), the average of the capacity (ending voltage of 3 V at 20°C) that is discharged at a standard current (370 mA).
- \*2 Dimensions of a fresh battery