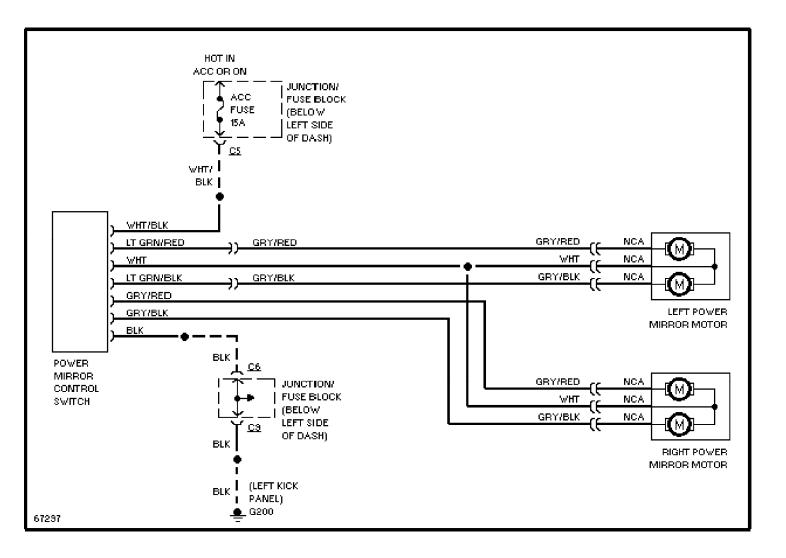

# SYSTEM WIRING DIAGRAMS

Condenser Cooling Fan Circuit 1990 Suzuki Swift

# CDR@WP.PL



# SYSTEM WIRING DIAGRAMS Cooling Fan Circuit (p. 2) 1990 Suzuki Swift



# SYSTEM WIRING DIAGRAMS Defogger Circuit (p. 3) 1990 Suzuki Swift



# SYSTEM WIRING DIAGRAMS Horn Circuit (p. 4) 1990 Suzuki Swift



# SYSTEM WIRING DIAGRAMS Power Mirror Circuit (p. 5) 1990 Suzuki Swift



# SYSTEM WIRING DIAGRAMS Radio Circuits (p. 6) 1990 Suzuki Swift



# SYSTEM WIRING DIAGRAMS Charging Circuit (p. 7) 1990 Suzuki Swift



#### SYSTEM WIRING DIAGRAMS Starting Circuit (p. 8) 1990 Suzuki Swift



### SYSTEM WIRING DIAGRAMS Front Wiper/Washer Circuit (p. 9) 1990 Suzuki Swift



### SYSTEM WIRING DIAGRAMS Rear Wiper/Washer Circuit (p. 10) 1990 Suzuki Swift



#### WIRING DIAGRAMS Fig. 1: Engine Compartment & Headlights (Grid 1-3) 1990 Suzuki Swift



WIRING DIAGRAMS Fig. 2: Computer Engine Control (TBI) (Grid 4-7) (p. 2) 1990 Suzuki Swift



6

7

5

90D22940 **4** 

E

Г

WIRING DIAGRAMS Fig. 3: Computer Engine Control (MPFI) (Grid 8-11) (p. 3) 1990 Suzuki Swift



### WIRING DIAGRAMS Fig. 4: Fuse Block (Grid 12-15) (p. 4) 1990 Suzuki Swift



WIRING DIAGRAMS Fig. 5: A/C &