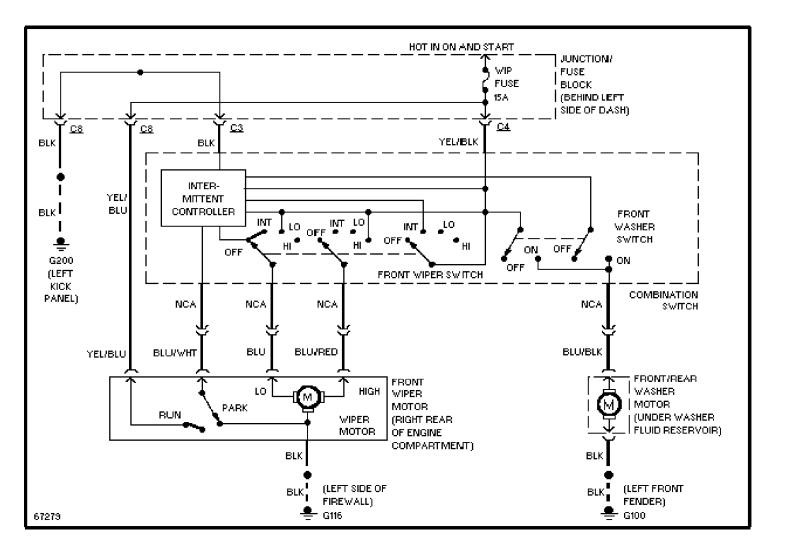

# SYSTEM WIRING DIAGRAMS

Condenser Cooling Fan Circuit 1990 Suzuki Swift

# CDR@WP.PL



# SYSTEM WIRING DIAGRAMS Cooling Fan Circuit (p. 2) 1990 Suzuki Swift



# SYSTEM WIRING DIAGRAMS Defogger Circuit (p. 3) 1990 Suzuki Swift



# SYSTEM WIRING DIAGRAMS Horn Circuit (p. 4) 1990 Suzuki Swift



# SYSTEM WIRING DIAGRAMS Power Mirror Circuit (p. 5) 1990 Suzuki Swift



# SYSTEM WIRING DIAGRAMS Radio Circuits (p. 6) 1990 Suzuki Swift



# SYSTEM WIRING DIAGRAMS Charging Circuit (p. 7) 1990 Suzuki Swift



#### SYSTEM WIRING DIAGRAMS Starting Circuit (p. 8) 1990 Suzuki Swift



### SYSTEM WIRING DIAGRAMS Front Wiper/Washer Circuit (p. 9) 1990 Suzuki Swift



### SYSTEM WIRING DIAGRAMS Rear Wiper/Washer Circuit (p. 10) 1990 Suzuki Swift



#### WIRING DIAGRAMS Fig. 1: Engine Compartment & Headlights (Grid 1-3) 1990 Suzuki Swift



WIRING DIAGRAMS Fig. 2: Computer Engine Control (TBI) (Grid 4-7) (p. 2) 1990 Suzuki Swift



6

7

5

90D22940 **4** 

E

Г

WIRING DIAGRAMS Fig. 3: Computer Engine Control (MPFI) (Grid 8-11) (p. 3) 1990 Suzuki Swift



### WIRING DIAGRAMS Fig. 4: Fuse Block (Grid 12-15) (p. 4) 1990 Suzuki Swift



WIRING DIAGRAMS Fig. 5: A/C & Heater, Comb Switch (Grid 16-19) (p. 5) 1990 Suzuki Swift



WIRING DIAGRAMS Fig. 6: Instrument Panel, R Wiper/Washer Taillights (Grid 20-23) (p. 6) 1990 Suzuki Swift