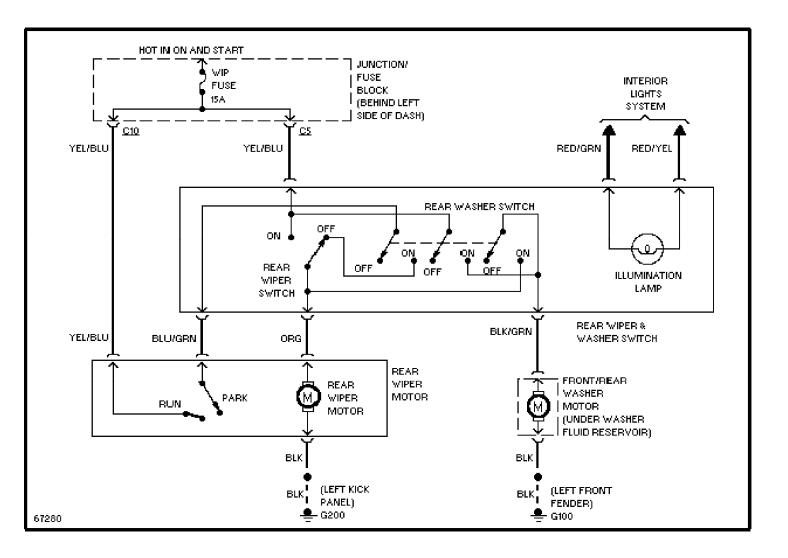

# SYSTEM WIRING DIAGRAMS

Condenser Cooling Fan Circuit 1990 Suzuki Swift

# CDR@WP.PL



# SYSTEM WIRING DIAGRAMS Cooling Fan Circuit (p. 2) 1990 Suzuki Swift



# SYSTEM WIRING DIAGRAMS Defogger Circuit (p. 3) 1990 Suzuki Swift



# SYSTEM WIRING DIAGRAMS Horn Circuit (p. 4) 1990 Suzuki Swift



# SYSTEM WIRING DIAGRAMS Power Mirror Circuit (p. 5) 1990 Suzuki Swift



# SYSTEM WIRING DIAGRAMS Radio Circuits (p. 6) 1990 Suzuki Swift



# SYSTEM WIRING DIAGRAMS Charging Circuit (p. 7) 1990 Suzuki Swift



#### SYSTEM WIRING DIAGRAMS Starting Circuit (p. 8) 1990 Suzuki Swift



### SYSTEM WIRING DIAGRAMS Front Wiper/Washer Circuit (p. 9) 1990 Suzuki Swift



### SYSTEM WIRING DIAGRAMS Rear Wiper/Washer Circuit (p. 10) 1990 Suzuki Swift



#### WIRING DIAGRAMS Fig. 1: Engine Compartment & Headlights (Grid 1-3) 1990 Suzuki Swift



WIRING DIAGRAMS Fig. 2: Computer Engine Control (TBI) (Grid 4-7) (p. 2) 1990 Suzuki Swift



6

7

5

90D22940 **4** 

E

Г

WIRING DIAGRAMS Fig. 3: Computer Engine Control (MPFI) (Grid 8-11) (p. 3) 1990 Suzuki Swift



### WIRING DIAGRAMS Fig. 4: Fuse Block (Grid 12-15) (p. 4) 1990 Suzuki Swift



WIRING DIAGRAMS Fig. 5: A/C & Heater, Comb Switch (Grid 16-19) (p. 5) 1990 Suzuki Swift



WIRING DIAGRAMS Fig. 6: Instrument Panel, R Wiper/Washer Taillights (Grid 20-23) (p. 6) 1990 Suzuki Swift