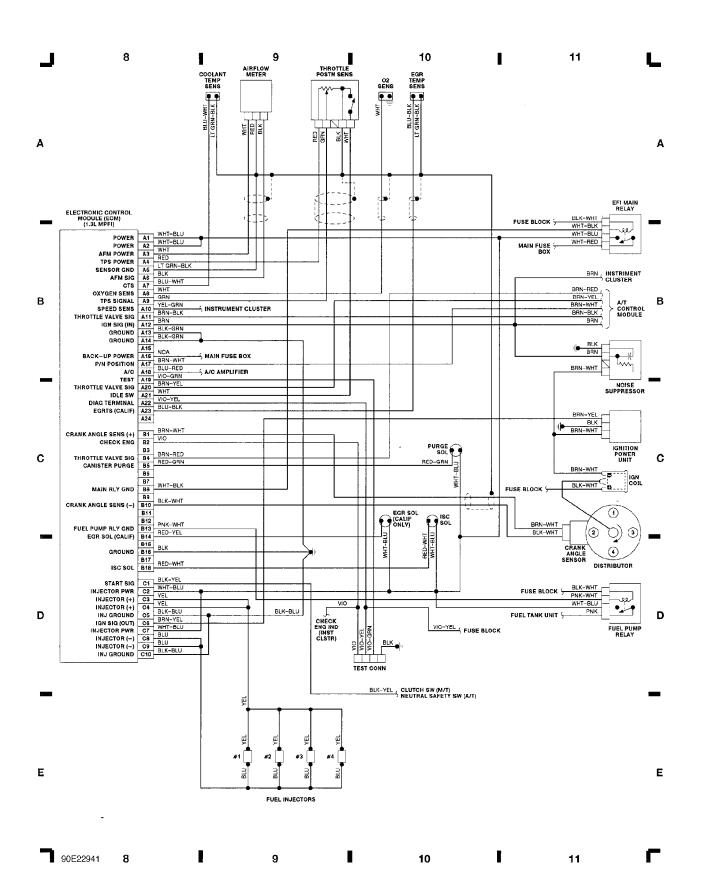

WIRING DIAGRAMS Fig. 3: Computer Engine Control (MPFI) (Grid 8-11) (p. 3) 1990 Suzuki Swift