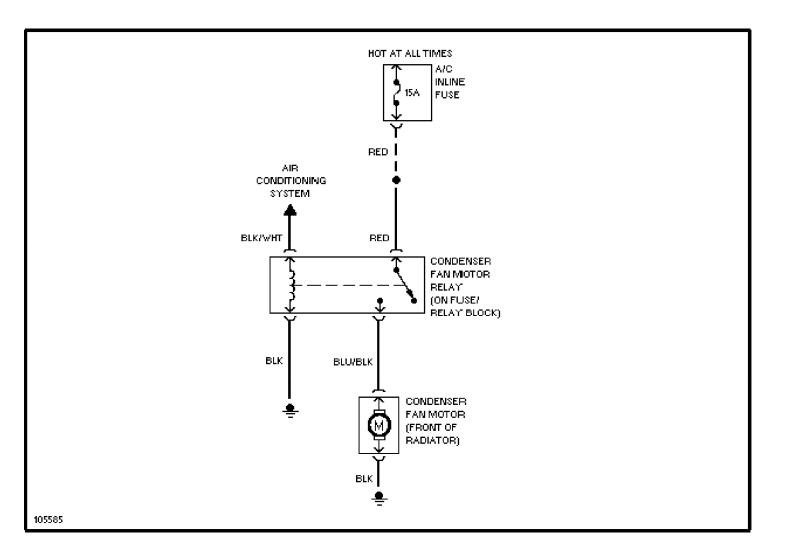

# SYSTEM WIRING DIAGRAMS

Condenser Cooling Fan Circuit 1990 Suzuki Swift

# CDR@WP.PL



# SYSTEM WIRING DIAGRAMS Cooling Fan Circuit (p. 2) 1990 Suzuki Swift



# SYSTEM WIRING DIAGRAMS Defogger Circuit (p. 3) 1990 Suzuki Swift



# SYSTEM WIRING DIAGRAMS Horn Circuit (p. 4) 1990 Suzuki Swift



# SYSTEM WIRING DIAGRAMS Power Mirror Circuit (p. 5) 1990 Suzuki Swift



# SYSTEM WIRING DIAGRAMS Radio Circuits (p. 6) 1990 Suzuki Swift



# SYSTEM WIRING DIAGRAMS Charging Circuit (p. 7) 1990 Suzuki Swift



#### SYSTEM WIRING DIAGRAMS Starting Circuit (p. 8) 1990 Suzuki Swift



### SYSTEM WIRING DIAGRAMS Front Wiper/Washer Circuit (p. 9) 1990 Suzuki Swift



### SYSTEM WIRING DIAGRAMS Rear Wiper/Washer Circuit (p. 10) 1990 Suzuki Swift



#### WIRING DIAGRAMS Fig. 1: Engine Compartment & Headlights (Grid 1-3) 1990 Suzuki Swift



WIRING DIAGRAMS Fig. 2: Computer Engine Control