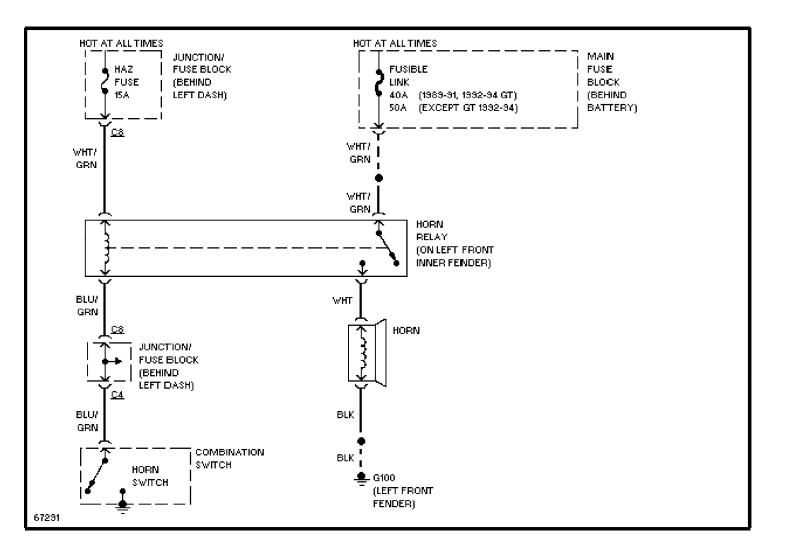

# SYSTEM WIRING DIAGRAMS

Condenser Cooling Fan Circuit 1990 Suzuki Swift

# CDR@WP.PL



# SYSTEM WIRING DIAGRAMS Cooling Fan Circuit (p. 2) 1990 Suzuki Swift



# SYSTEM WIRING DIAGRAMS Defogger Circuit (p. 3) 1990 Suzuki Swift



# SYSTEM WIRING DIAGRAMS Horn Circuit (p. 4) 1990 Suzuki Swift



# SYSTEM WIRING DIAGRAMS Power Mirror Circuit (p. 5) 1990 Suzuki Swift



# SYSTEM WIRING DIAGRAMS Radio Circuits (p. 6) 1990 Suzuki Swift



# SYSTEM WIRING DIAGRAMS Charging Circuit (p. 7) 1990 Suzuki Swift



#### SYSTEM WIRING DIAGRAMS Starting Circuit (p. 8) 1990 Suzuki Swift



### SYSTEM WIRING DIAGRAMS Front Wiper/Washer Circuit (p. 9) 1990 Suzuki Swift



### SYSTEM WIRING DIAGRAMS Rear Wiper/Washer Circuit (p. 10) 1990 Suzuki Swift



#### WIRING DIAGRAMS Fig. 1: Engine Compartment & Headlights (Grid 1-3) 1990 Suzuki Swift



WIRING DIAGRAMS Fig. 2: Computer Engine Control (TBI) (Grid 4-7) (p. 2) 1990 Suzuki Swift



6

7

5

90D22940 **4** 

E

Г

WIRING DIAGRAMS Fig. 3: Computer Engine Control (MPFI) (Grid 8-11) (p. 3) 1990 Suzuki Swift



### WIRING DIAGRAMS Fig. 4: Fuse Blo