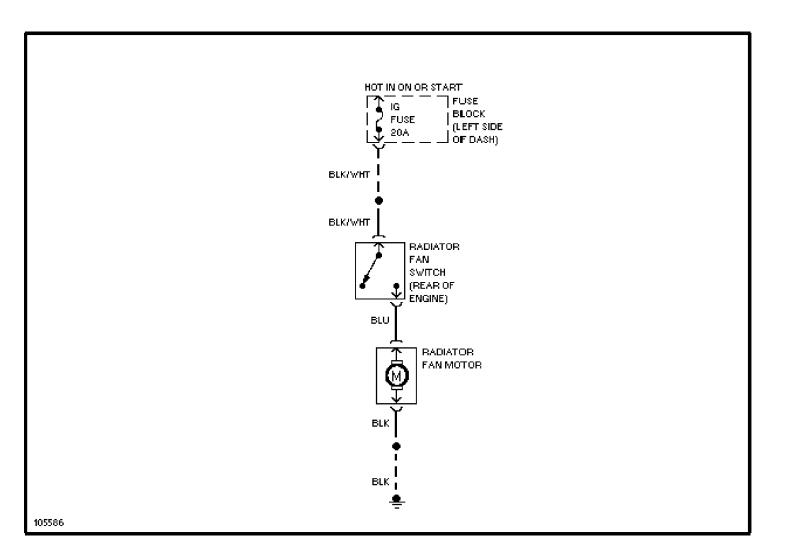

# SYSTEM WIRING DIAGRAMS

Condenser Cooling Fan Circuit 1990 Suzuki Swift

# CDR@WP.PL



# SYSTEM WIRING DIAGRAMS Cooling Fan Circuit (p. 2) 1990 Suzuki Swift



# SYSTEM WIRING DIAGRAMS Defogger Circuit (p. 3) 1990 Suzuki Swift



# SYSTEM WIRING DIAGRAMS Horn Circuit (p. 4) 1990 Suzuki Swift



# SYSTEM WIRING DIAGRAMS Power Mirror Circuit (p. 5) 1990 Suzuki Swift



# SYSTEM WIRING DIAGRAMS Radio Circuits (p. 6) 1990 Suzuki Swift



# SYSTEM WIRING DIAGRAMS Charging Circuit (p. 7) 1990 Suzuki Swift



#### SYSTEM WIRING DIAGRAMS Starting Circuit (p. 8) 1990 Suzuki Swift



### SYSTEM WIRING DIAGRAMS Front Wiper/Washer Circuit (p. 9) 1990 Suzuki Swift



### SYSTEM WIRING DIAGRAMS Rear Wiper/Washer Circuit (p. 10) 1990 Suzuki Swift



#### WIRING DIAGRAMS Fig. 1: Engine Compartment & Headlights (Grid 1-3) 1990 Suzuki Swift



WIRING DIAGRAMS Fig. 2: Computer Engine Control (TBI) (Grid 4-7) (p. 2) 1990 Suzuki Swift



6

7

5

90D22940 **4** 

E