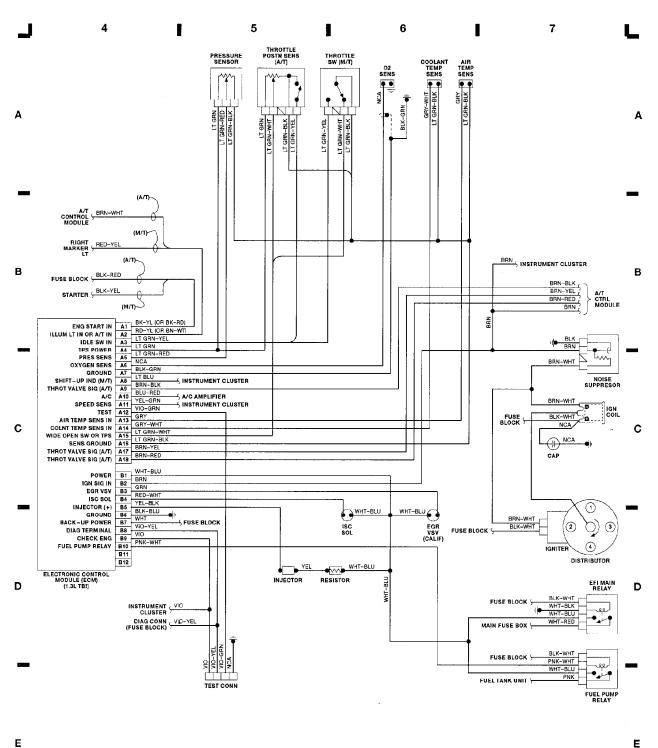

#### WIRING DIAGRAMS Fig. 1: Engine Compartment & Headlights (Grid 1-3) 1990 Suzuki Swift

WIRING DIAGRAMS Fig. 2: Computer Engine Control (TBI) (Grid 4-7) (p. 2) 1990 Suzuki Swift

6

7

5

90D22940 **4** 

E

Г