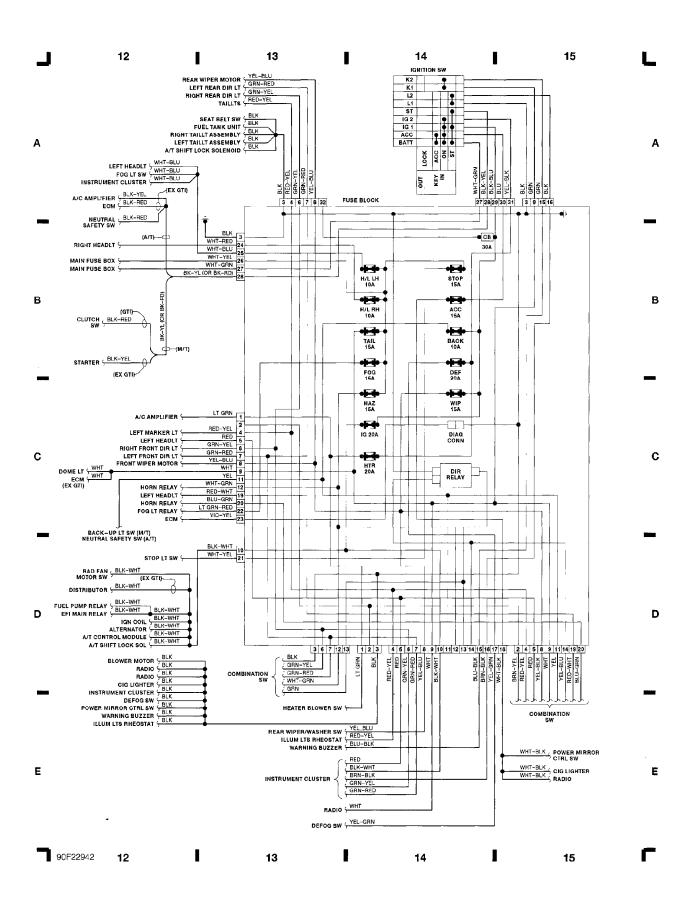

### WIRING DIAGRAMS Fig. 4: Fuse Block (Grid 12-15) (p. 4) 1990 Suzuki Swift

WIRING DIAGRAMS Fig. 5: A/C & Heater, Comb Switch (Grid 16-19) (p. 5) 1990 Suzuki Swift

WIRING DIAGRAMS Fig. 6: Instrument Panel, R Wiper/Washer Taillights (Grid 20-23) (p. 6) 1990 Suzuki Swift