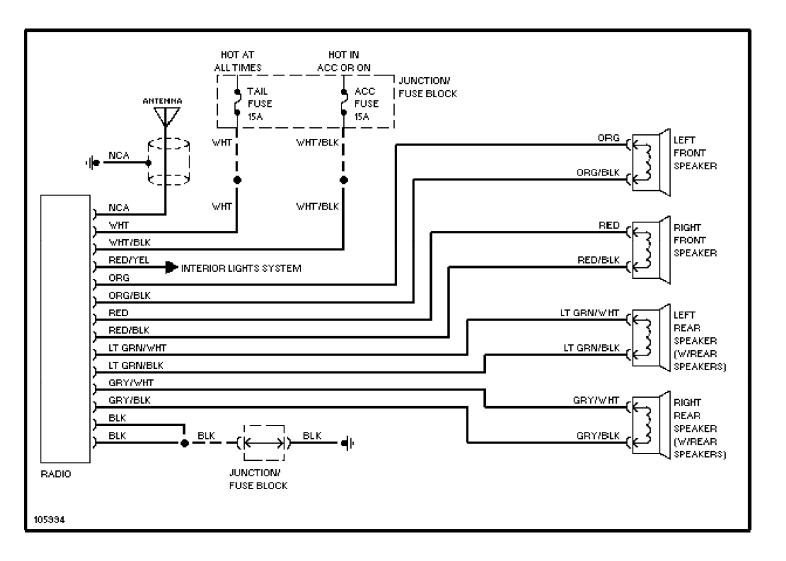

# SYSTEM WIRING DIAGRAMS

Condenser Cooling Fan Circuit 1990 Suzuki Swift

# CDR@WP.PL



# SYSTEM WIRING DIAGRAMS Cooling Fan Circuit (p. 2) 1990 Suzuki Swift



# SYSTEM WIRING DIAGRAMS Defogger Circuit (p. 3) 1990 Suzuki Swift



# SYSTEM WIRING DIAGRAMS Horn Circuit (p. 4) 1990 Suzuki Swift



# SYSTEM WIRING DIAGRAMS Power Mirror Circuit (p. 5) 1990 Suzuki Swift



# SYSTEM WIRING DIAGRAMS Radio Circuits (p. 6) 1990 Suzuki Swift



# SYSTEM WIRING DIAGRAMS Charging Circuit (p. 7) 1990 Suzuki Swift



#### SYSTEM WIRING DIAGRAMS Starting Circuit (p. 8) 1990 Suzuki Swift



### SYSTEM WIRING DIAGRAMS Front Wiper/Washer Circuit (p. 9) 1990 Suzuki Swift



### SYSTEM WIRING DIAGRAMS Rear Wiper/Washer Circuit (p. 10) 1990 Suzuki Swift



#### WIRING DIAGRAMS Fig. 1: Engine Compartment & Headlights (Grid 1-3) 1990 Suzuki Swift



WIRING DIAGRAMS Fig. 2: Computer Engine Control (TBI) (Grid 4-7) (p. 2) 1990 Suzuki Swift



6

7

5

90D22940 **4** 

E

Г

WIRING DIAGRAMS Fig. 3: Computer Engine Control (MPFI) (Grid 8-11) (p. 3) 1990 Suzuki Swift



### WIRING DIAGRAMS Fig. 4: Fuse Block (Grid 12-15) (p. 4) 1990 Suzuki Swift



WIRING DIAGRAMS Fig. 5: A/C & Heater, Comb Switch (Grid 16-19) (p. 5) 1990 Suzuki Swift



WIRING