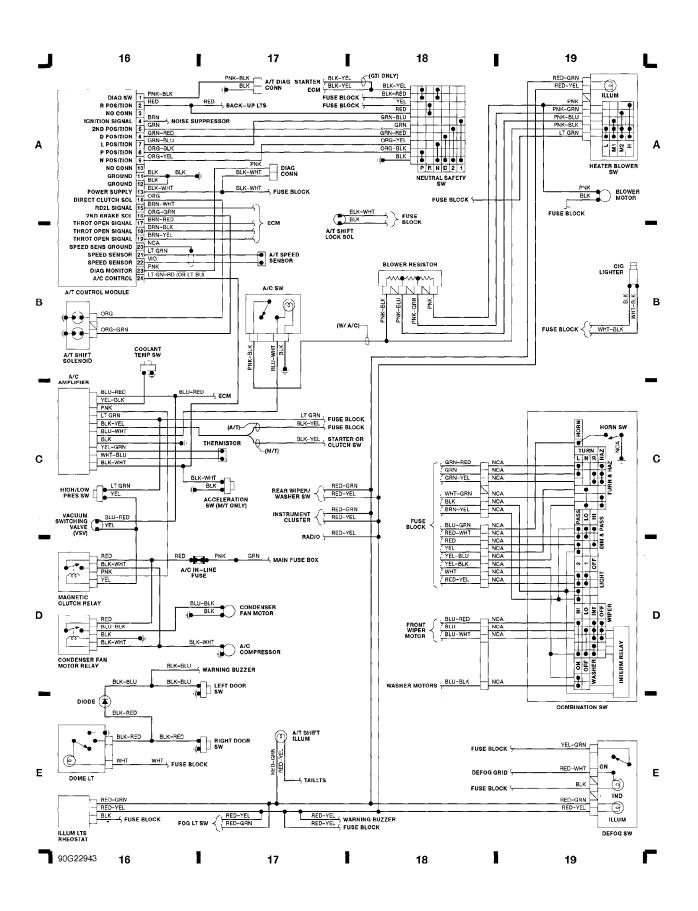

### WIRING DIAGRAMS Fig. 4: Fuse Block (Grid 12-15) (p. 4) 1990 Suzuki Swift

WIRING DIAGRAMS Fig. 5: A/C & Heater, Comb Switch (Grid 16-19) (p. 5) 1990 Suzuki Swift

WIRING DIAGRAMS Fig. 6: Instrument Panel, R Wiper/Washer Taillights (Grid 20-23) (p. 6) 1990 Suzuki Swift