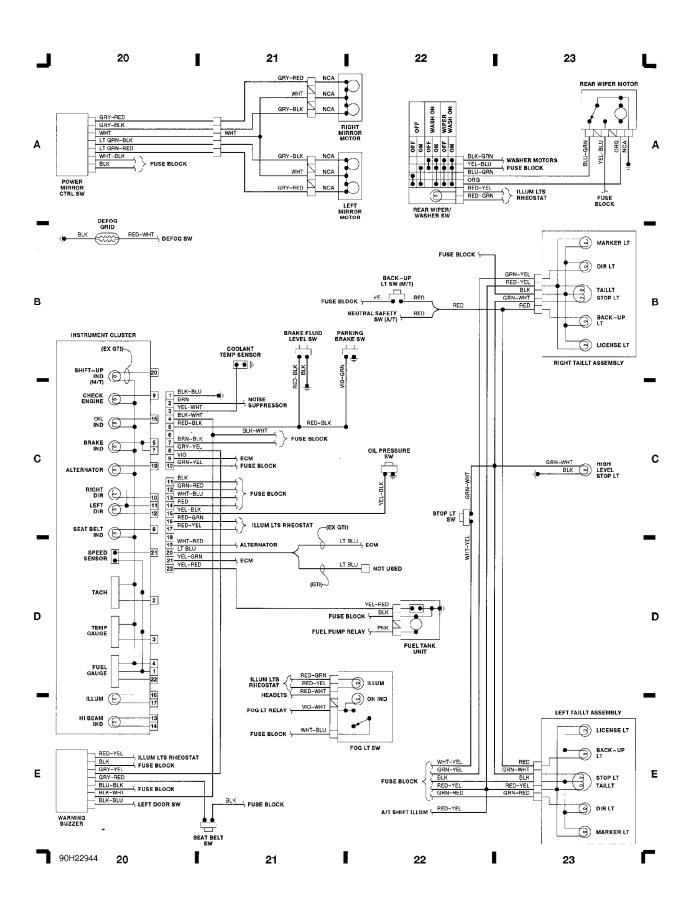

### WIRING DIAGRAMS Fig. 4: Fuse Block (Grid 12-15) (p. 4) 1990 Suzuki Swift

WIRING DIAGRAMS Fig. 5: A/C & Heater, Comb Switch (Grid 16-19) (p. 5) 1990 Suzuki Swift

WIRING DIAGRAMS Fig. 6: Instrument Panel, R Wiper/Washer Taillights (Grid 20-23) (p. 6) 1990 Suzuki Swift