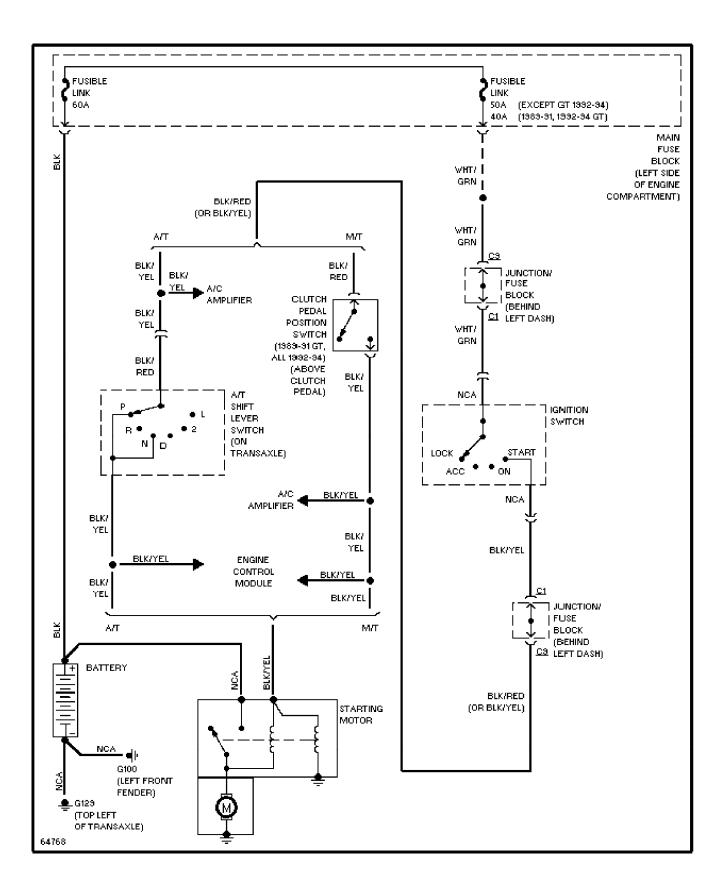

# SYSTEM WIRING DIAGRAMS

Condenser Cooling Fan Circuit 1990 Suzuki Swift

# CDR@WP.PL



# SYSTEM WIRING DIAGRAMS Cooling Fan Circuit (p. 2) 1990 Suzuki Swift



# SYSTEM WIRING DIAGRAMS Defogger Circuit (p. 3) 1990 Suzuki Swift



# SYSTEM WIRING DIAGRAMS Horn Circuit (p. 4) 1990 Suzuki Swift



# SYSTEM WIRING DIAGRAMS Power Mirror Circuit (p. 5) 1990 Suzuki Swift



# SYSTEM WIRING DIAGRAMS Radio Circuits (p. 6) 1990 Suzuki Swift



# SYSTEM WIRING DIAGRAMS Charging Circuit (p. 7) 1990 Suzuki Swift



#### SYSTEM WIRING DIAGRAMS Starting Circuit (p. 8) 1990 Suzuki Swift



### SYSTEM WIRING DIAGRAMS Front Wiper/Washer Circuit (p. 9) 1990 Suzuki Swift



### SYSTEM WIRING DIAGRAMS Rear Wiper/Washer Circuit (p. 10) 1990 Suzuki Swift



#### WIRING DIAGRAMS Fig. 1: Engine Compartment & Headlights (Grid 1-3) 1990 Suzuki Swift



WIRING DIAGRAMS Fig. 2: Computer Engine Control (TBI) (Grid 4-7) (p. 2) 1990 Suzuki Swift



6

7

5

90D22940 **4** 

E

Г

WIRING DIAGRAMS Fig. 3: Computer Engine Control (MPFI) (Grid 8-11) (p. 3) 1990 Suzuki Swift



### WIRING DIAGRAMS Fig. 4: Fuse Block (Grid 12-15) (p. 4) 1990 Suzuki Swift



WIRING DIAGRAMS Fig. 5: A/C & Heater, Comb Switch (Grid 16-19) (p. 5) 1990 Suzuki Swift



WIRING DIAGRAMS Fig. 6: Instrument Panel, R Wiper/Washer Taillights (Grid 20-23) (p. 6) 1990 Suzuki Swift