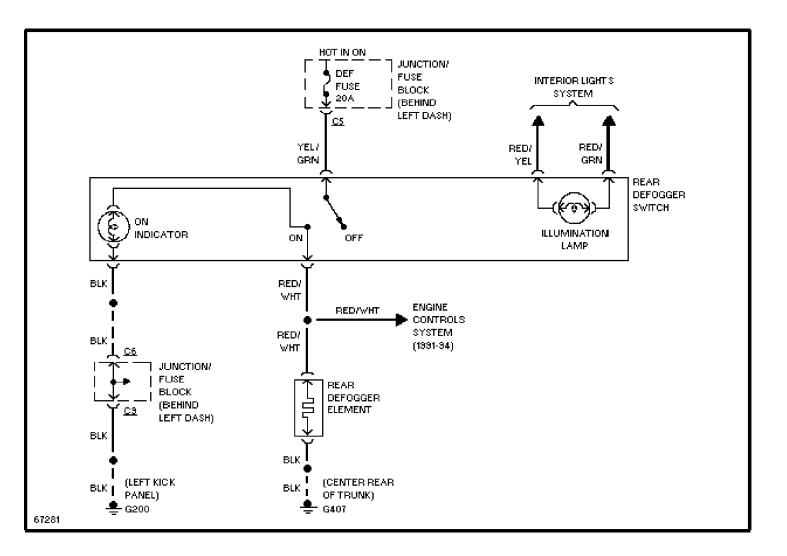

# SYSTEM WIRING DIAGRAMS

Condenser Cooling Fan Circuit 1990 Suzuki Swift

# CDR@WP.PL



# SYSTEM WIRING DIAGRAMS Cooling Fan Circuit (p. 2) 1990 Suzuki Swift



# SYSTEM WIRING DIAGRAMS Defogger Circuit (p. 3) 1990 Suzuki Swift



# SYSTEM WIRING DIAGRAMS Horn Circuit (p. 4) 1990 Suzuki Swift



# SYSTEM WIRING DIAGRAMS Power Mirror Circuit (p. 5) 1990 Suzuki Swift



# SYSTEM WIRING DIAGRAMS Radio Circuits (p. 6) 1990 Suzuki Swift



# SYSTEM WIRING DIAGRAMS Charging Circuit (p. 7) 1990 Suzuki Swift



#### SYSTEM WIRING DIAGRAMS Starting Circuit (p. 8) 1990 Suzuki Swift



### SYSTEM WIRING DIAGRAMS Front Wiper/Washer Circuit (p. 9) 1990 Suzuki Swift



### SYSTEM WIRING DIAGRAMS Rear Wiper/Washer Circuit (p. 10) 1990 Suzuki Swift



#### WIRING DIAGRAMS Fig. 1: Engine Compartment & Headlights (Grid 1-3) 1990 Suzuki Swift



WIRING DIAGRAMS Fig. 2: Computer Engine Control (TBI) (Grid 4-7) (p. 2) 1990 Suzuki Swift



6

7

5

90D22940 **4** 

E

Г

WIRING DIAGRAMS Fig. 3: Computer Engine Control (MPFI) (Grid 8-11