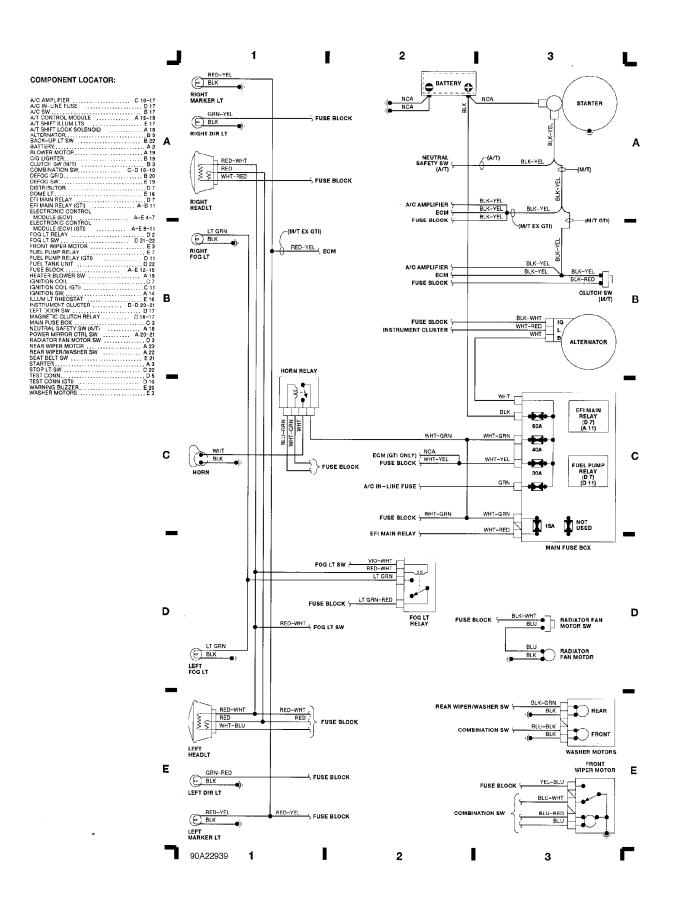

#### WIRING DIAGRAMS Fig. 1: Engine Compartment & Headlights (Grid 1-3) 1990 Suzuki Swift

WIRING DIAGRAMS Fig. 2: Computer Engine Control (TBI) (Grid 4-7) (p. 2) 1990 Suzuki Swift

6

7

5

90D22940 **4** 

E

Г