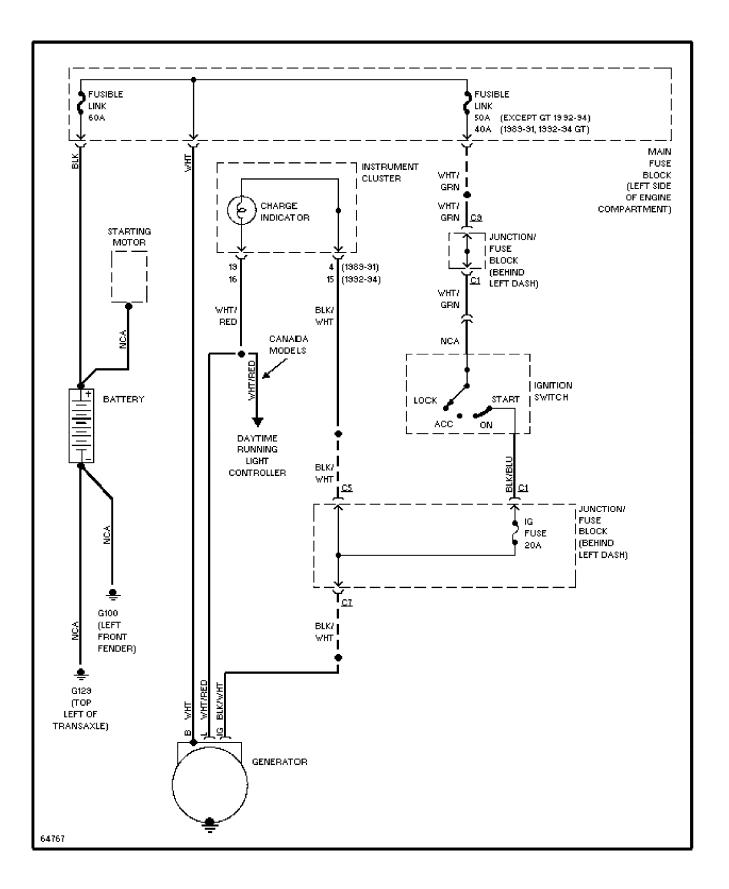

# SYSTEM WIRING DIAGRAMS

Condenser Cooling Fan Circuit 1990 Suzuki Swift

# CDR@WP.PL



# SYSTEM WIRING DIAGRAMS Cooling Fan Circuit (p. 2) 1990 Suzuki Swift



# SYSTEM WIRING DIAGRAMS Defogger Circuit (p. 3) 1990 Suzuki Swift



# SYSTEM WIRING DIAGRAMS Horn Circuit (p. 4) 1990 Suzuki Swift



# SYSTEM WIRING DIAGRAMS Power Mirror Circuit (p. 5) 1990 Suzuki Swift



# SYSTEM WIRING DIAGRAMS Radio Circuits (p. 6) 1990 Suzuki Swift



# SYSTEM WIRING DIAGRAMS Charging Circuit (p. 7) 1990 Suzuki Swift



#### SYSTEM WIRING DIAGRAMS Starting Circuit (p. 8) 1990 Suzuki Swift



### SYSTEM WIRING DIAGRAMS Front Wiper/Washer Circuit (p. 9) 1990 Suzuki Swift



### SYSTEM WIRING DIAGRAMS Rear Wiper/Washer Circuit (p. 10) 1990 Suzuki Swift



#### WIRING DIAGRAMS Fig. 1: Engine Compartment & Headlights (Grid 1-3) 1990 Suzuki Swift



WIRING DIAGRAMS Fig. 2: Computer Engine Control (TBI) (Grid 4-7) (p. 2) 1990 Suzuki Swift



6

7

5

90D22940 **4** 

E

Г

WIRING DIAGRAMS Fig. 3: Computer Engine Control (MPFI) (Grid 8-11) (p. 3) 1990 Suzuki Swift



### WIRING DIAGRAMS Fig. 4: Fuse Block (Grid 12-15) (p. 4) 1990 Suzuki Swift



WIRING DIAGRAMS Fig. 5: A/C & Heater, Comb Switch (Grid 16-19) (p. 5) 1990 Suzuki Swift



WIRING DIAGRAMS Fig. 6: Instrument Panel, R Wiper/Washer Taillights (Grid 20-