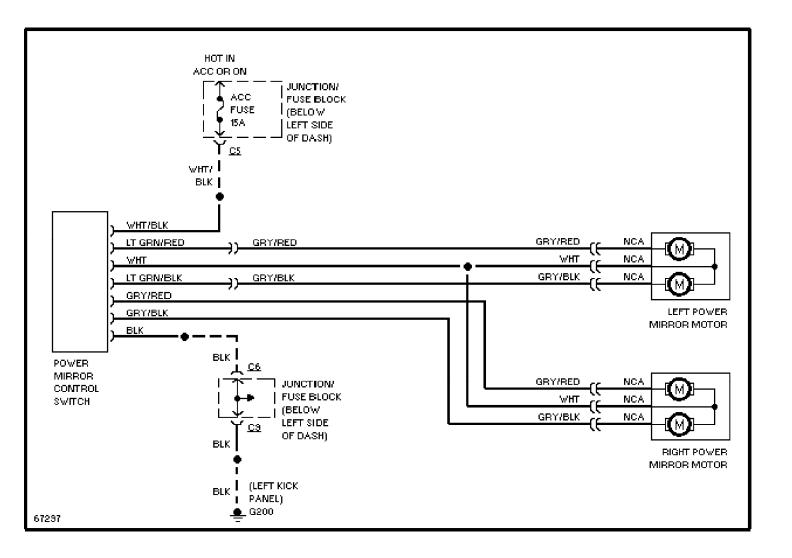

# SYSTEM WIRING DIAGRAMS A/C Circuit

1992 Suzuki Swift

CDR@WP.PL



# SYSTEM WIRING DIAGRAMS

Heater Circuit (p. 2)



# **SYSTEM WIRING DIAGRAMS Cooling Fan Circuit (p. 3)**



# SYSTEM WIRING DIAGRAMS Defogger Circuit (p. 4) 1992 Suzuki Swift



## SYSTEM WIRING DIAGRAMS Horn Circuit (p. 5)



# **SYSTEM WIRING DIAGRAMS Power Mirror Circuit (p. 6)**



## SYSTEM WIRING DIAGRAMS Radio Circuits (p. 7)



### SYSTEM WIRING DIAGRAMS Charging Circuit (p. 8) 1992 Suzuki Swift



# SYSTEM WIRING DIAGRAMS Starting Circuit (p. 9) 1992 Suzuki Swift



# **SYSTEM WIRING DIAGRAMS**Front Wiper/Washer Circuit (p. 10)



# **SYSTEM WIRING DIAGRAMS**Rear Wiper/Washer Circuit (p. 11)



# Fig. 1: Headlights, Battery, Starter, Alternator (Grid 1-3)





Fig. 2: ECM (1.3L), Fuel Pump Distributor, Fuel Inj (Grid 4-7) (p. 2) 1992 Suzuki Swift



Fig. 3: ECM (1.3L), Engine Sensors, Fuel Pump Relay (Grid 8-11) (p. 3) 1992 Suzuki Swift



### Fig. 4: Fuse Block, Ignition Sw (Grid 12-15) (p. 4)



Fig. 5: A/T Ctrl Mod, A/C Amp, Combo Sw, Heater/Blower (Grid 16-19) (p. 5) 1992 Suzuki Swift



Fig. 6: Instrument Clstr, Seat Belt Ctrl Mod, Clock (Grid 20-23) (p.