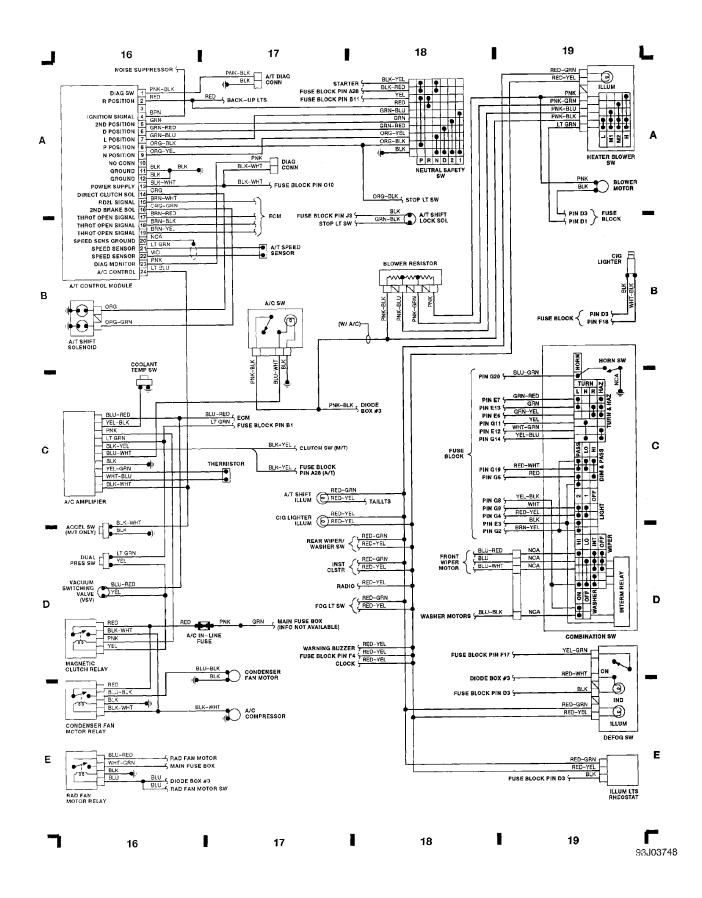

### Fig. 4: Fuse Block, Ignition Sw (Grid 12-15) (p. 4)

Fig. 5: A/T Ctrl Mod, A/C Amp, Combo Sw, Heater/Blower (Grid 16-19) (p. 5) 1992 Suzuki Swift

Fig. 6: Instrument Clstr, Seat Belt Ctrl Mod, Clock (Grid 20-23) (p. 6) 1992 Suzuki Swift