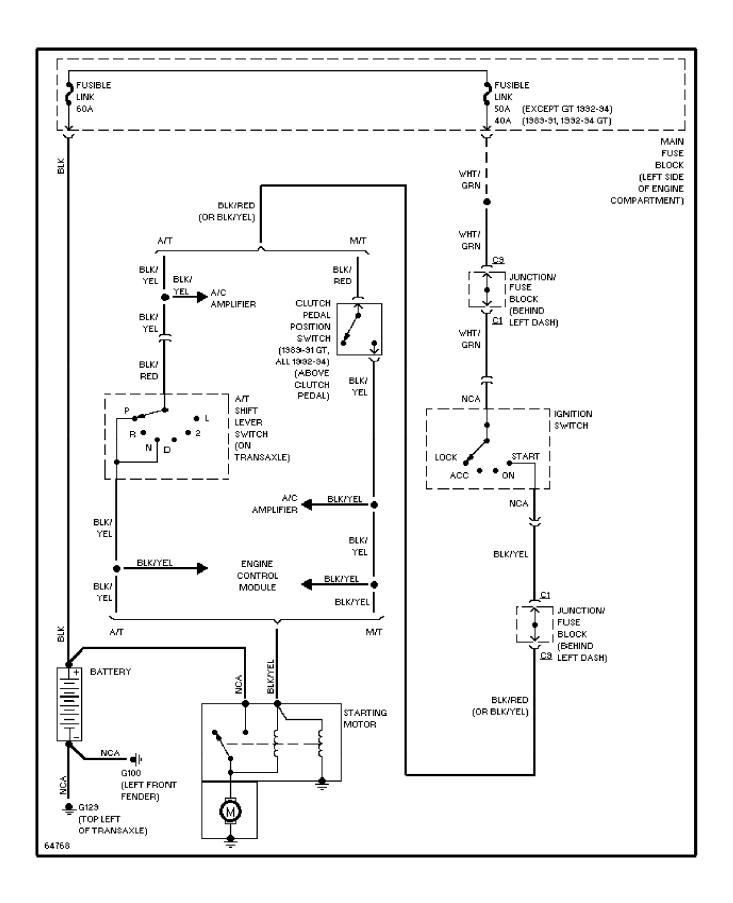

# SYSTEM WIRING DIAGRAMS A/C Circuit

1992 Suzuki Swift

CDR@WP.PL



# SYSTEM WIRING DIAGRAMS

Heater Circuit (p. 2)



# **SYSTEM WIRING DIAGRAMS Cooling Fan Circuit (p. 3)**



# SYSTEM WIRING DIAGRAMS Defogger Circuit (p. 4) 1992 Suzuki Swift



## SYSTEM WIRING DIAGRAMS Horn Circuit (p. 5)



# **SYSTEM WIRING DIAGRAMS Power Mirror Circuit (p. 6)**



## SYSTEM WIRING DIAGRAMS Radio Circuits (p. 7)



### SYSTEM WIRING DIAGRAMS Charging Circuit (p. 8) 1992 Suzuki Swift



# SYSTEM WIRING DIAGRAMS Starting Circuit (p. 9) 1992 Suzuki Swift



# **SYSTEM WIRING DIAGRAMS**Front Wiper/Washer Circuit (p. 10)



# **SYSTEM WIRING DIAGRAMS**Rear Wiper/Washer Circuit (p. 11)



# Fig. 1: Headlights, Battery, Starter, Alternator (Grid 1-3)





Fig. 2: ECM (1.3L), Fuel Pump Distributor, Fuel Inj (Grid 4-7) (p. 2) 1992 Suzuki Swift



Fig. 3: ECM (1.3L), Engine Sensors, Fuel Pump Relay (Grid 8-11) (p. 3) 1992 Suzuki Swift



### Fig. 4: Fuse Block, Ignition Sw (Grid 12-15) (p. 4)



Fig. 5: A/T Ctrl Mod, A/C Amp, Combo Sw, Heater/Blower (Grid 16-19) (p. 5) 1992 Suzuki Swift



Fig. 6: Instrument Clstr, Seat Belt Ctrl Mod, Clock (Grid 20-23) (p. 6) 1992 Suzuki Swift



Fig. 7: Taillights, Pwr Mirrors, Rear Wipers (Grid 24-27) (p. 7) 1992 Suzuki Swift