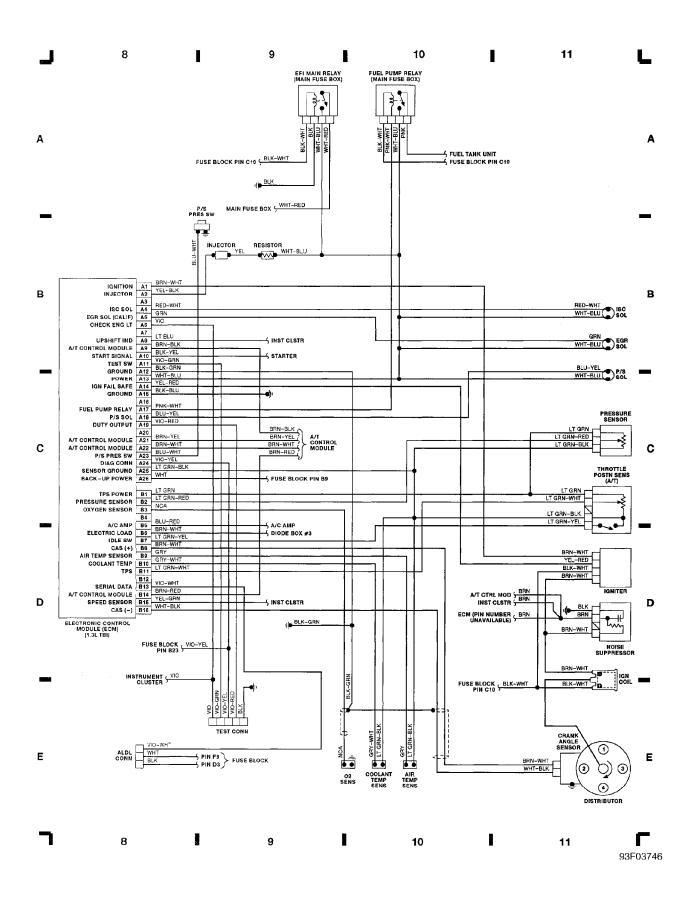

# Fig. 1: Headlights, Battery, Starter, Alternator (Grid 1-3)

Fig. 2: ECM (1.3L), Fuel Pump Distributor, Fuel Inj (Grid 4-7) (p. 2) 1992 Suzuki Swift

Fig. 3: ECM (1.3L), Engine Sensors, Fuel Pump Relay (Grid 8-11) (p. 3) 1992 Suzuki Swift