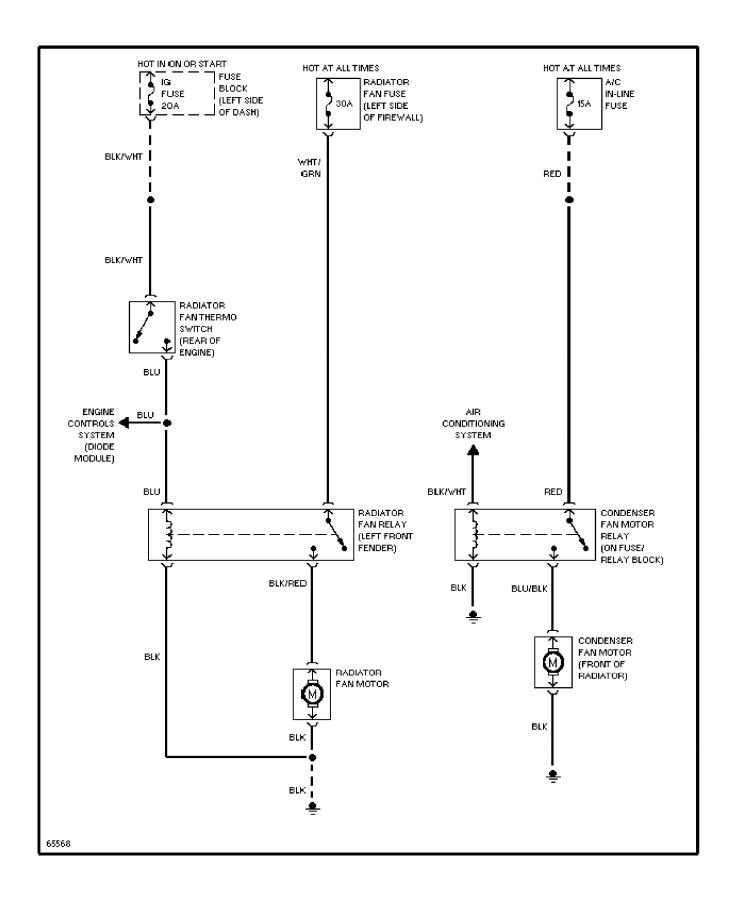

# SYSTEM WIRING DIAGRAMS A/C Circuit

1992 Suzuki Swift

CDR@WP.PL



# SYSTEM WIRING DIAGRAMS

Heater Circuit (p. 2)



# **SYSTEM WIRING DIAGRAMS Cooling Fan Circuit (p. 3)**



# SYSTEM WIRING DIAGRAMS Defogger Circuit (p. 4) 1992 Suzuki Swift



## SYSTEM WIRING DIAGRAMS Horn Circuit (p. 5)



# **SYSTEM WIRING DIAGRAMS Power Mirror Circuit (p. 6)**



## SYSTEM WIRING DIAGRAMS Radio Circuits (p. 7)



### SYSTEM WIRING DIAGRAMS Charging Circuit (p. 8) 1992 Suzuki Swift



# SYSTEM WIRING DIAGRAMS Starting Circuit (p. 9) 1992 Suzuki Swift



# **SYSTEM WIRING DIAGRAMS**Front Wiper/Washer Circuit (p. 10)



# **SYSTEM WIRING DIAGRAMS**Rear Wiper/Washer Circuit (p. 11)



# Fig. 1: Headlights, Battery, Starter, Alternator (Grid 1-3)





Fig. 2: ECM (1.3L), Fuel Pump Distributor, Fuel Inj (Grid 4-7) (p. 2) 1992 Suzuki Swift



Fig. 3: ECM (1.3L), Engine Sensors, Fuel Pump Relay (Grid 8-11) (p. 3) 1992 Suzuki Swift



### Fig. 4: Fuse Block, Ignition Sw (Grid 12-