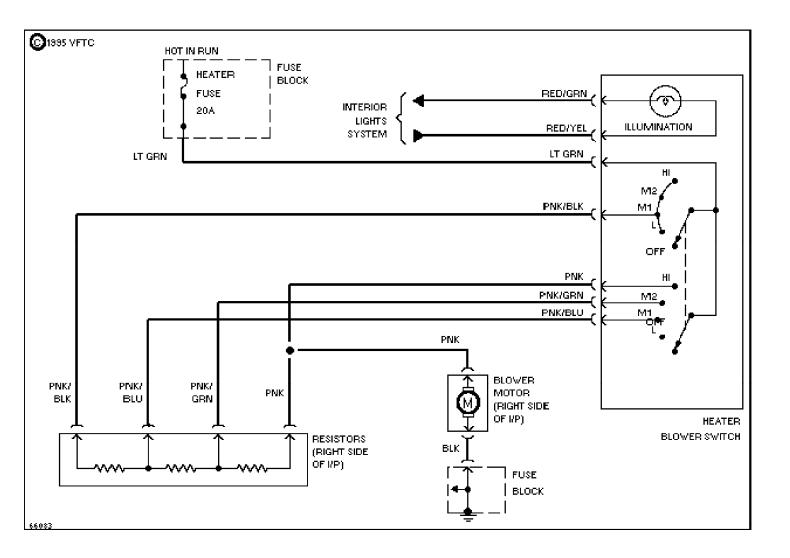

# SYSTEM WIRING DIAGRAMS A/C Circuit

1992 Suzuki Swift

CDR@WP.PL



# SYSTEM WIRING DIAGRAMS

Heater Circuit (p. 2)



# **SYSTEM WIRING DIAGRAMS Cooling Fan Circuit (p. 3)**



# SYSTEM WIRING DIAGRAMS Defogger Circuit (p. 4) 1992 Suzuki Swift



## SYSTEM WIRING DIAGRAMS Horn Circuit (p. 5)



# **SYSTEM WIRING DIAGRAMS Power Mirror Circuit (p. 6)**



## SYSTEM WIRING DIAGRAMS Radio Circuits (p. 7)



### SYSTEM WIRING DIAGRAMS Charging Circuit (p. 8) 1992 Suzuki Swift



# SYSTEM WIRING DIAGRAMS Starting Circuit (p. 9) 1992 Suzuki Swift



# **SYSTEM WIRING DIAGRAMS**Front Wiper/Washer Circuit (p. 10)



# **SYSTEM WIRING DIAGRAMS**Rear Wiper/Washer Circuit (p. 11)



# Fig. 1: Headlights, Battery, Starter, Alternator (Grid 1-3)





Fig. 2: ECM (1.3L), Fuel Pump Distributor, Fuel Inj (Grid 4-7) (p. 2) 1992 Suzuki Swift



Fig. 3: ECM (1.3L), Engine Sensors, Fuel Pump Relay (Grid 8-11) (p. 3) 1992 Su