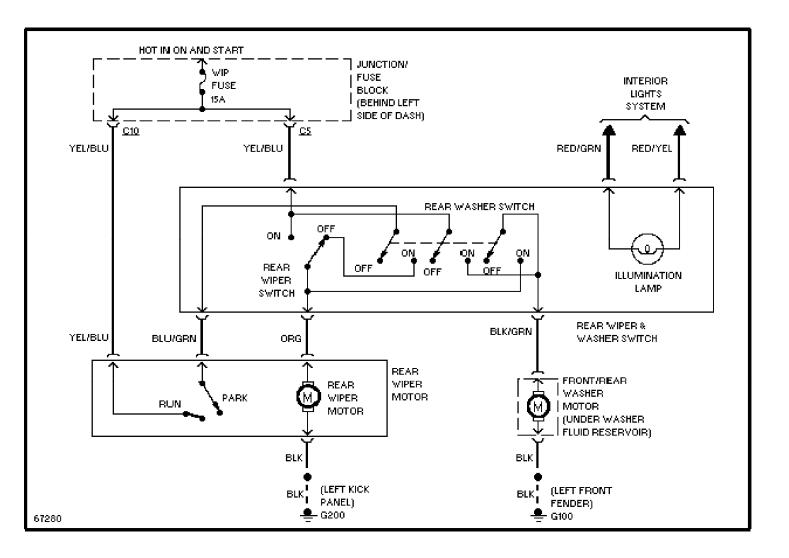

# SYSTEM WIRING DIAGRAMS A/C Circuit

1992 Suzuki Swift

CDR@WP.PL



# SYSTEM WIRING DIAGRAMS

Heater Circuit (p. 2)



# **SYSTEM WIRING DIAGRAMS Cooling Fan Circuit (p. 3)**



# SYSTEM WIRING DIAGRAMS Defogger Circuit (p. 4) 1992 Suzuki Swift



## SYSTEM WIRING DIAGRAMS Horn Circuit (p. 5)



# **SYSTEM WIRING DIAGRAMS Power Mirror Circuit (p. 6)**



## SYSTEM WIRING DIAGRAMS Radio Circuits (p. 7)



### SYSTEM WIRING DIAGRAMS Charging Circuit (p. 8) 1992 Suzuki Swift



# SYSTEM WIRING DIAGRAMS Starting Circuit (p. 9) 1992 Suzuki Swift



# **SYSTEM WIRING DIAGRAMS**Front Wiper/Washer Circuit (p. 10)



# **SYSTEM WIRING DIAGRAMS**Rear Wiper/Washer Circuit (p. 11)



# Fig. 1: Headlights, Battery, Starter, Alternator (Grid 1-3)





Fig. 2: ECM (1.3L), Fuel Pump Distributor, Fuel Inj (Grid 4-7) (p. 2) 1992 Suzuki Swift



Fig. 3: ECM (1.3L), Engine Sensors, Fuel Pump Relay (Grid 8-11) (p. 3) 1992 Suzuki Swift



### Fig. 4: Fuse Block, Ignition Sw (Grid 12-15) (p. 4)



Fig. 5: A/T Ctrl Mod, A/C Amp, Combo Sw, Heater/Blower (Grid 16-19) (p. 5) 1992 Suzuki Swift



Fig. 6: Instrument Clstr, Seat Belt Ctrl Mod, Clock (Grid 20-23) (p. 6) 1992 Suzuki Swift



Fig. 7: Taillights, Pwr Mirrors, Rear Wipers (Grid 24-27) (p. 7) 1992 Suzuki Swift