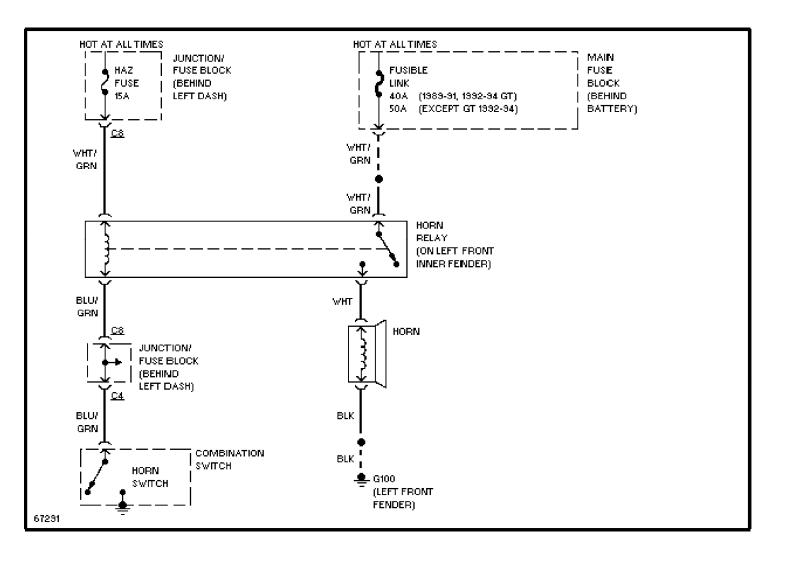

# SYSTEM WIRING DIAGRAMS A/C Circuit

1992 Suzuki Swift

CDR@WP.PL



# SYSTEM WIRING DIAGRAMS

Heater Circuit (p. 2)



# **SYSTEM WIRING DIAGRAMS Cooling Fan Circuit (p. 3)**



# SYSTEM WIRING DIAGRAMS Defogger Circuit (p. 4) 1992 Suzuki Swift



## SYSTEM WIRING DIAGRAMS Horn Circuit (p. 5)



# **SYSTEM WIRING DIAGRAMS Power Mirror Circuit (p. 6)**



## SYSTEM WIRING DIAGRAMS Radio Circuits (p. 7)



### SYSTEM WIRING DIAGRAMS Charging Circuit (p. 8) 1992 Suzuki Swift



# SYSTEM WIRING DIAGRAMS Starting Circuit (p. 9) 1992 Suzuki Swift



# **SYSTEM WIRING DIAGRAMS**Front Wiper/Washer Circuit (p. 10)



# **SYSTEM WIRING DIAGRAMS**Rear Wiper/Washer Circuit (p. 11)



# Fig. 1: Headlights, Battery, Starter, Alternator (Grid 1-3)





Fig. 2: ECM (1.3L), Fuel Pump Distributor, Fuel Inj (Grid 4-7) (p. 2) 1992 Suzuki Swift



Fig. 3: ECM (1.3L), Engine Sensors, Fuel Pump Relay (Grid 8-11) (p. 3) 1992 Suzuki Swift



### Fig. 4: Fuse Block, Ignition Sw (Grid 12-15) (p. 4)



Fig. 5: A/T Ctrl Mod, A/C Amp, Combo Sw, Heater/Blower (Grid 16-19) (p. 5) 1992 Suzuki Swift



Fig. 6: I