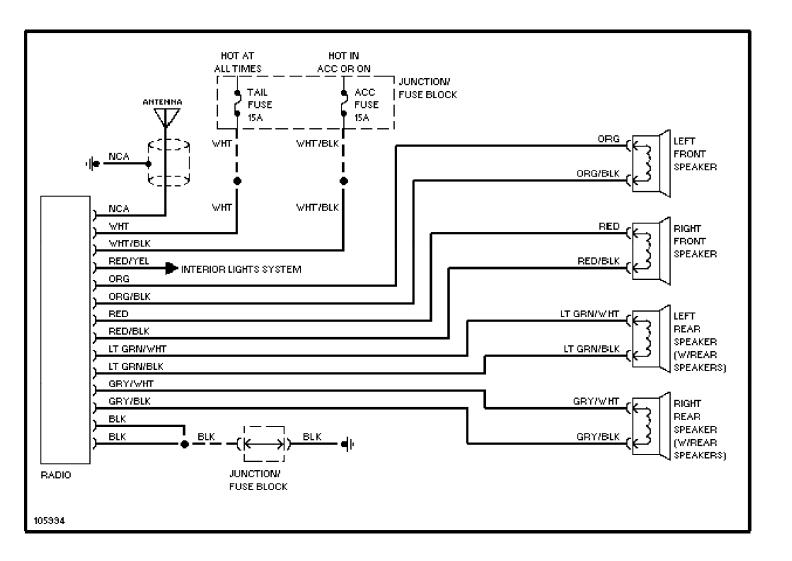

# SYSTEM WIRING DIAGRAMS A/C Circuit

1992 Suzuki Swift

CDR@WP.PL



# SYSTEM WIRING DIAGRAMS

Heater Circuit (p. 2)



# **SYSTEM WIRING DIAGRAMS Cooling Fan Circuit (p. 3)**



# SYSTEM WIRING DIAGRAMS Defogger Circuit (p. 4) 1992 Suzuki Swift



## SYSTEM WIRING DIAGRAMS Horn Circuit (p. 5)



# **SYSTEM WIRING DIAGRAMS Power Mirror Circuit (p. 6)**



## SYSTEM WIRING DIAGRAMS Radio Circuits (p. 7)



### SYSTEM WIRING DIAGRAMS Charging Circuit (p. 8) 1992 Suzuki Swift



# SYSTEM WIRING DIAGRAMS Starting Circuit (p. 9) 1992 Suzuki Swift



# **SYSTEM WIRING DIAGRAMS**Front Wiper/Washer Circuit (p. 10)



# **SYSTEM WIRING DIAGRAMS**Rear Wiper/Washer Circuit (p. 11)



# Fig. 1: Headlights, Battery, Starter, Alternator (Grid 1-3)





Fig. 2: ECM (1.3L), Fuel Pump Distributor, Fuel Inj (Grid 4-7) (p. 2) 1992 Suzuki Swift



Fig. 3: ECM (1.3L), Engine Sensors, Fuel Pump Relay (Grid 8-11) (p. 3) 1992 Suzuki Swift



### Fig. 4: Fuse Block, Ignition Sw (Grid 12-15) (p. 4)



Fig. 5: A/T Ctrl Mod, A/C Amp, Combo Sw, Heater/Blower (Grid 16-19) (p. 5) 1992 Suzuki Swift



Fig. 6: Instrument Clstr, Seat Belt Ctrl Mod, Clock (Grid 20-23) (p. 6) 1992 Suzuki Swift



Fig. 7: Taillights, Pwr Mir