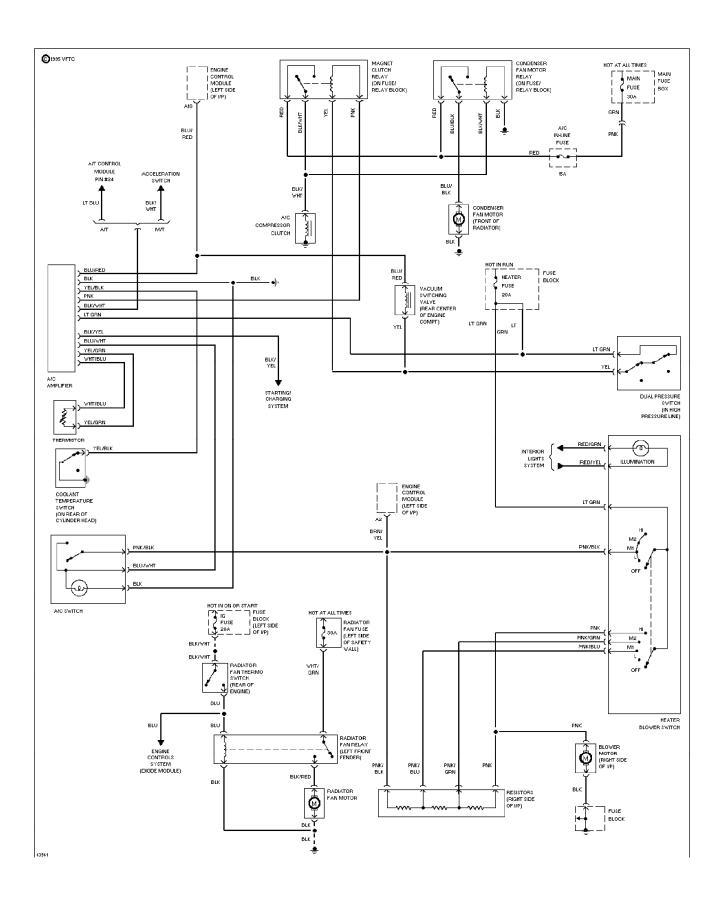

# SYSTEM WIRING DIAGRAMS A/C Circuit

1992 Suzuki Swift

CDR@WP.PL



# SYSTEM WIRING DIAGRAMS

Heater Circuit (p. 2)



# **SYSTEM WIRING DIAGRAMS Cooling Fan Circuit (p. 3)**



# SYSTEM WIRING DIAGRAMS Defogger Circuit (p. 4) 1992 Suzuki Swift



## SYSTEM WIRING DIAGRAMS Horn Circuit (p. 5)



# **SYSTEM WIRING DIAGRAMS Power Mirror Circuit (p. 6)**



## SYSTEM WIRING DIAGRAMS Radio Circuits (p. 7)



### SYSTEM WIRING DIAGRAMS Charging Circuit (p. 8) 1992 Suzuki Swift



# SYSTEM WIRING DIAGRAMS Starting Circuit (p. 9) 1992 Suzuki Swift



# **SYSTEM WIRING DIAGRAMS**Front Wiper/Washer Circuit (p. 10)



# **SYSTEM WIRING DIAGRAMS**Rear Wiper/Washer Circuit (p. 11)



# Fig. 1: Headlights, Battery, Starter, Alternator (Grid 1-3)





Fig. 2: ECM (1.3L), Fuel Pump Distributor, Fuel Inj (Grid 4-7) (p. 2) 1992 Suzuki Swift



Fig. 3: ECM (1.3L), Engine