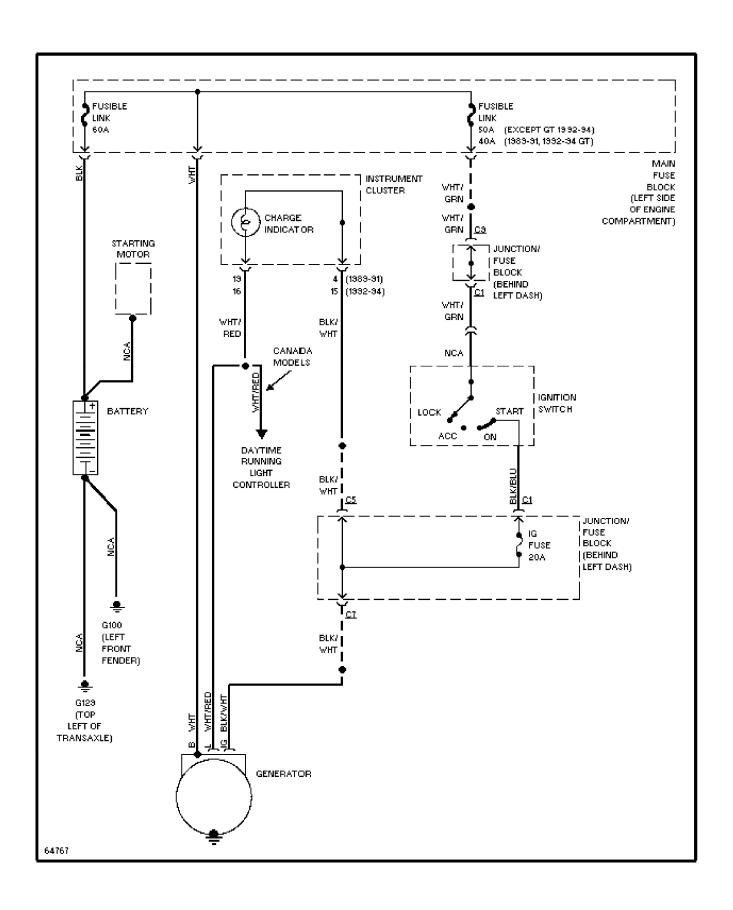

# SYSTEM WIRING DIAGRAMS A/C Circuit

1992 Suzuki Swift

CDR@WP.PL



# SYSTEM WIRING DIAGRAMS

Heater Circuit (p. 2)



# **SYSTEM WIRING DIAGRAMS Cooling Fan Circuit (p. 3)**



# SYSTEM WIRING DIAGRAMS Defogger Circuit (p. 4) 1992 Suzuki Swift



## SYSTEM WIRING DIAGRAMS Horn Circuit (p. 5)



# **SYSTEM WIRING DIAGRAMS Power Mirror Circuit (p. 6)**



## SYSTEM WIRING DIAGRAMS Radio Circuits (p. 7)



### SYSTEM WIRING DIAGRAMS Charging Circuit (p. 8) 1992 Suzuki Swift



# SYSTEM WIRING DIAGRAMS Starting Circuit (p. 9) 1992 Suzuki Swift



# **SYSTEM WIRING DIAGRAMS**Front Wiper/Washer Circuit (p. 10)



# **SYSTEM WIRING DIAGRAMS**Rear Wiper/Washer Circuit (p. 11)



# Fig. 1: Headlights, Battery, Starter, Alternator (Grid 1-3)





Fig. 2: ECM (1.3L), Fuel Pump Distributor, Fuel Inj (Grid 4-7) (p. 2) 1992 Suzuki Swift



Fig. 3: ECM (1.3L), Engine Sensors, Fuel Pump Relay (Grid 8-11) (p. 3) 1992 Suzuki Swift



### Fig. 4: Fuse Block, Ignition Sw (Grid 12-15) (p. 4)



Fig. 5: A/T Ctrl Mod, A/C Amp, Combo Sw, Heater/Blower (Grid 16-19) (p. 5) 1992 Suzuki Swift



Fig. 6: Instrument Clstr, Seat Belt Ctrl Mod, Clock (Grid 20-23) (p. 6) 1992 Suzuki Swift



Fig. 7: Taillights, Pwr Mirrors, Rear Wipers (Grid 24-27) (p. 7) 1992 Suzuki Swift