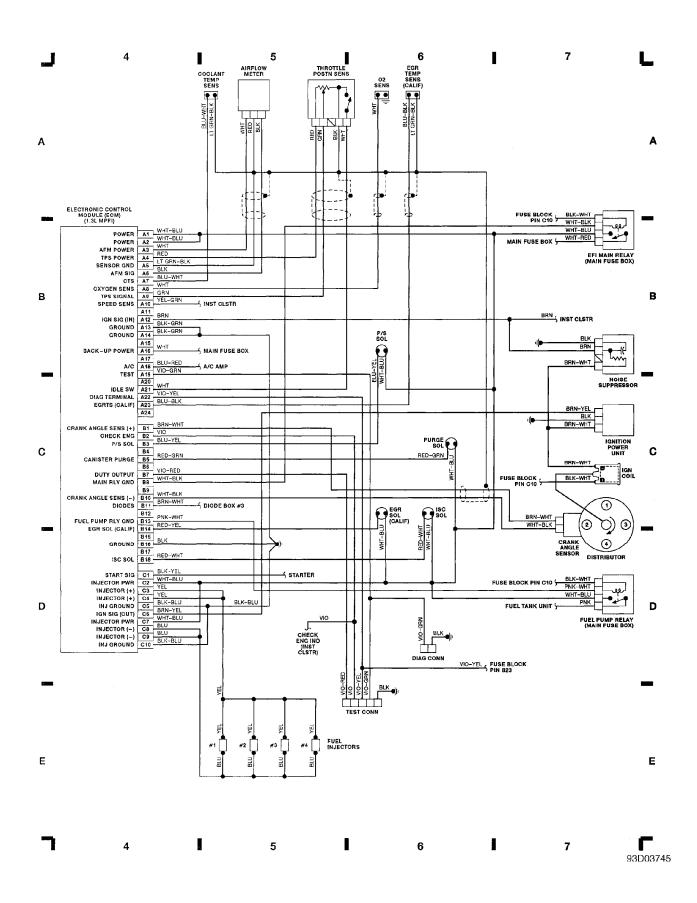

# Fig. 1: Headlights, Battery, Starter, Alternator (Grid 1-3)

Fig. 2: ECM (1.3L), Fuel Pump Distributor, Fuel Inj (Grid 4-7) (p. 2) 1992 Suzuki Swift

Fig. 3: ECM (1.3L), Engine Sensors, Fuel Pump Relay (Grid 8-11) (p. 3) 1992 Suzuki Swift