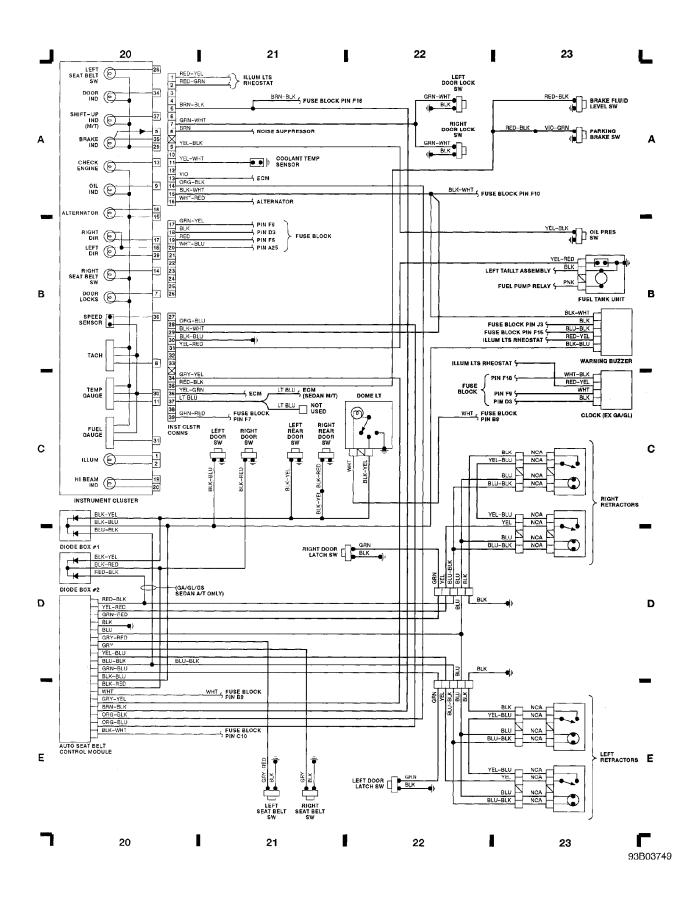

### Fig. 4: Fuse Block, Ignition Sw (Grid 12-15) (p. 4)

Fig. 5: A/T Ctrl Mod, A/C Amp, Combo Sw, Heater/Blower (Grid 16-19) (p. 5) 1992 Suzuki Swift

Fig. 6: Instrument Clstr, Seat Belt Ctrl Mod, Clock (Grid 20-23) (p. 6) 1992 Suzuki Swift