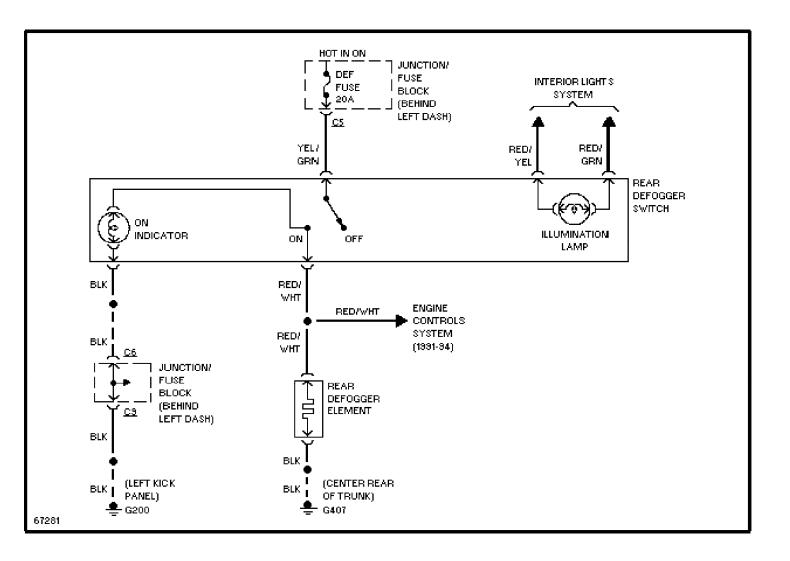

# SYSTEM WIRING DIAGRAMS A/C Circuit

1992 Suzuki Swift

CDR@WP.PL



# SYSTEM WIRING DIAGRAMS

Heater Circuit (p. 2)



# **SYSTEM WIRING DIAGRAMS Cooling Fan Circuit (p. 3)**



# SYSTEM WIRING DIAGRAMS Defogger Circuit (p. 4) 1992 Suzuki Swift



## SYSTEM WIRING DIAGRAMS Horn Circuit (p. 5)



# **SYSTEM WIRING DIAGRAMS Power Mirror Circuit (p. 6)**



## SYSTEM WIRING DIAGRAMS Radio Circuits (p. 7)



### SYSTEM WIRING DIAGRAMS Charging Circuit (p. 8) 1992 Suzuki Swift



# SYSTEM WIRING DIAGRAMS Starting Circuit (p. 9) 1992 Suzuki Swift



# **SYSTEM WIRING DIAGRAMS**Front Wiper/Washer Circuit (p. 10)



# **SYSTEM WIRING DIAGRAMS**Rear Wiper/Washer Circuit (p. 11)



# Fig. 1: Headlights, Battery, Starter, Alternator (Grid 1-3)





Fig. 2: ECM (1.3L), Fuel Pump Distributor, Fuel Inj (Grid 4-7) (p. 2) 1992 Suzuki Swift



Fig. 3: ECM (1.3L), Engine Sensors, Fuel Pump Relay (Grid 8-11) (p. 3) 1992 Suzuki Swift



### Fig. 4: Fuse Block, Ignition Sw (Grid 12-15) (p. 4)



Fig. 5: A/T Ctrl Mod, A/C Amp, Combo Sw, Heater/Blower (