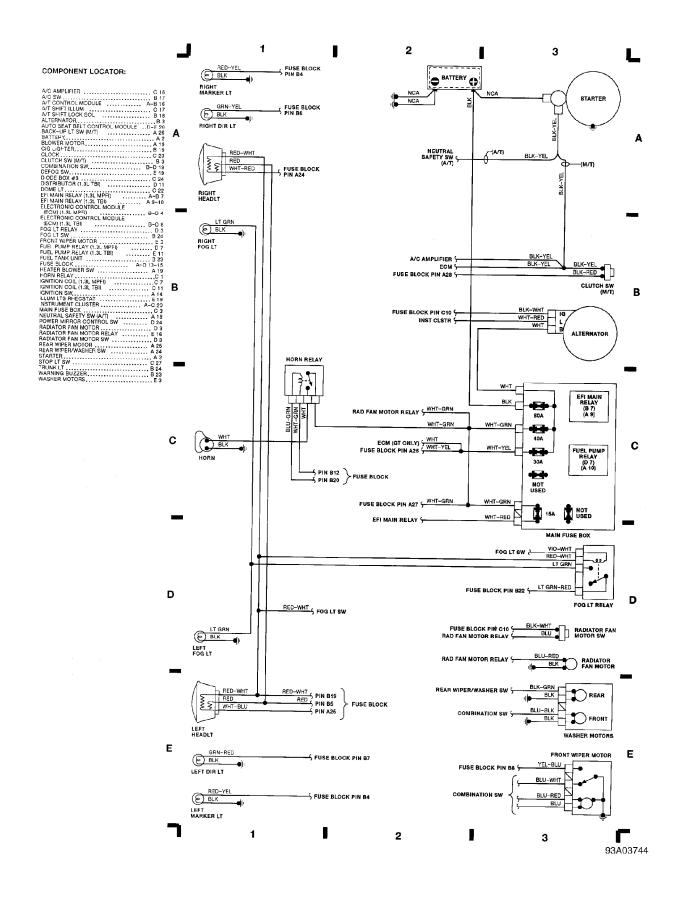

# Fig. 1: Headlights, Battery, Starter, Alternator (Grid 1-3)

Fig. 2: ECM (1.3L), Fuel Pump Distributor, Fuel Inj (Grid 4-7) (p. 2) 1992 Suzuki Swift

Fig. 3: ECM (1.3L), Engine Sensors, Fuel Pump Relay (Grid 8-11) (p. 3) 1992 Suzuki Swift