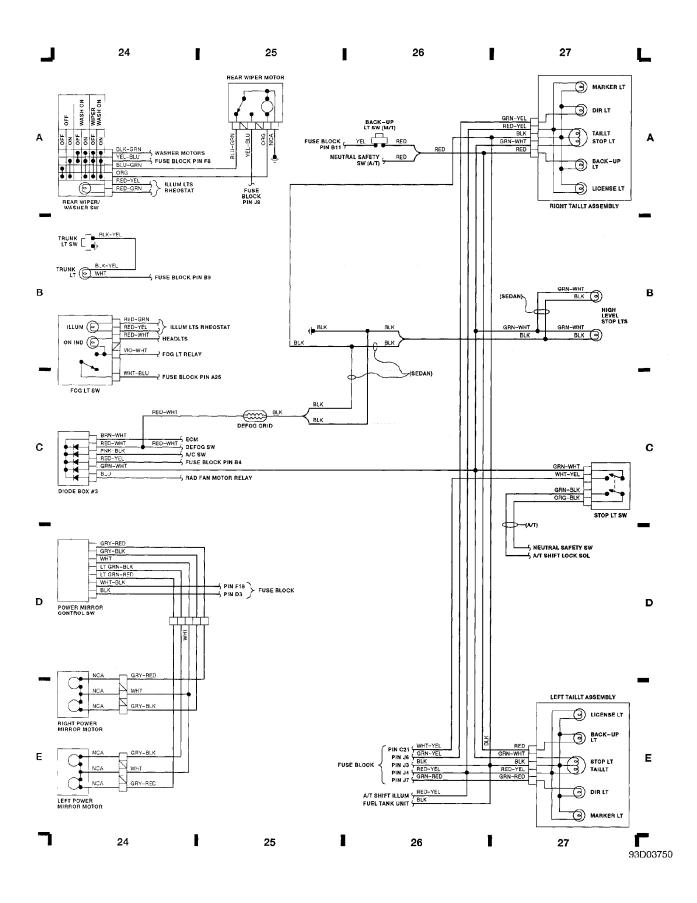

Fig. 7: Taillights, Pwr Mirrors, Rear Wipers (Grid 24-27) (p. 7) 1992 Suzuki Swift