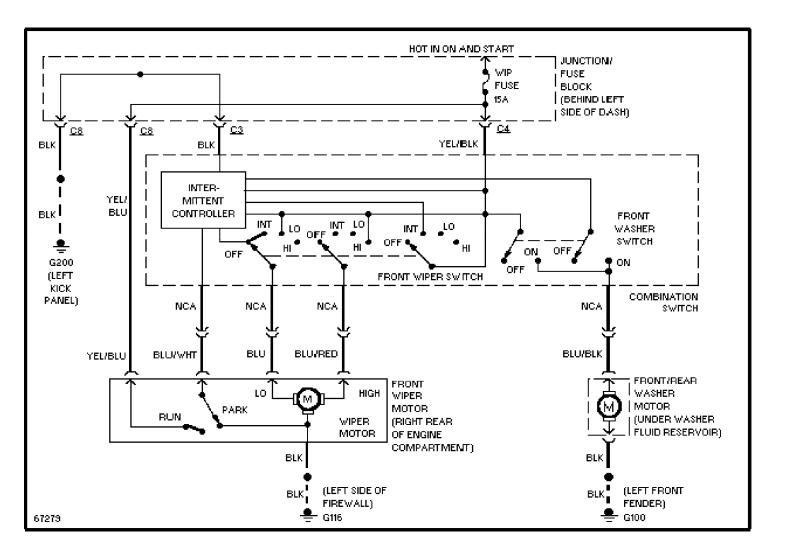

# SYSTEM WIRING DIAGRAMS A/C Circuit

1992 Suzuki Swift

CDR@WP.PL



# SYSTEM WIRING DIAGRAMS

Heater Circuit (p. 2)



# **SYSTEM WIRING DIAGRAMS Cooling Fan Circuit (p. 3)**



# SYSTEM WIRING DIAGRAMS Defogger Circuit (p. 4) 1992 Suzuki Swift



## SYSTEM WIRING DIAGRAMS Horn Circuit (p. 5)



# **SYSTEM WIRING DIAGRAMS Power Mirror Circuit (p. 6)**



## SYSTEM WIRING DIAGRAMS Radio Circuits (p. 7)



### SYSTEM WIRING DIAGRAMS Charging Circuit (p. 8) 1992 Suzuki Swift



# SYSTEM WIRING DIAGRAMS Starting Circuit (p. 9) 1992 Suzuki Swift



# **SYSTEM WIRING DIAGRAMS**Front Wiper/Washer Circuit (p. 10)



# **SYSTEM WIRING DIAGRAMS**Rear Wiper/Washer Circuit (p. 11)



# Fig. 1: Headlights, Battery, Starter, Alternator (Grid 1-3)





Fig. 2: ECM (1.3L), Fuel Pump Distributor, Fuel Inj (Grid 4-7) (p. 2) 1992 Suzuki Swift



Fig. 3: ECM (1.3L), Engine Sensors, Fuel Pump Relay (Grid 8-11) (p. 3) 1992 Suzuki Swift



### Fig. 4: Fuse Block, Ignition Sw (Grid 12-15) (p. 4)



Fig. 5: A/T Ctrl Mod, A/C Amp, Combo Sw, Heater/Blower (Grid 16-19) (p. 5) 1992 Suzuki Swift



Fig. 6: Instrument Clstr, Seat Belt Ctrl Mod, Clock (Grid 20-23) (p. 6) 1992 Suzuki Swift



Fig. 7: Taillights, Pwr Mirrors, Rear Wipers (Grid 24-27) (p. 7) 1992 Suzuki Swift