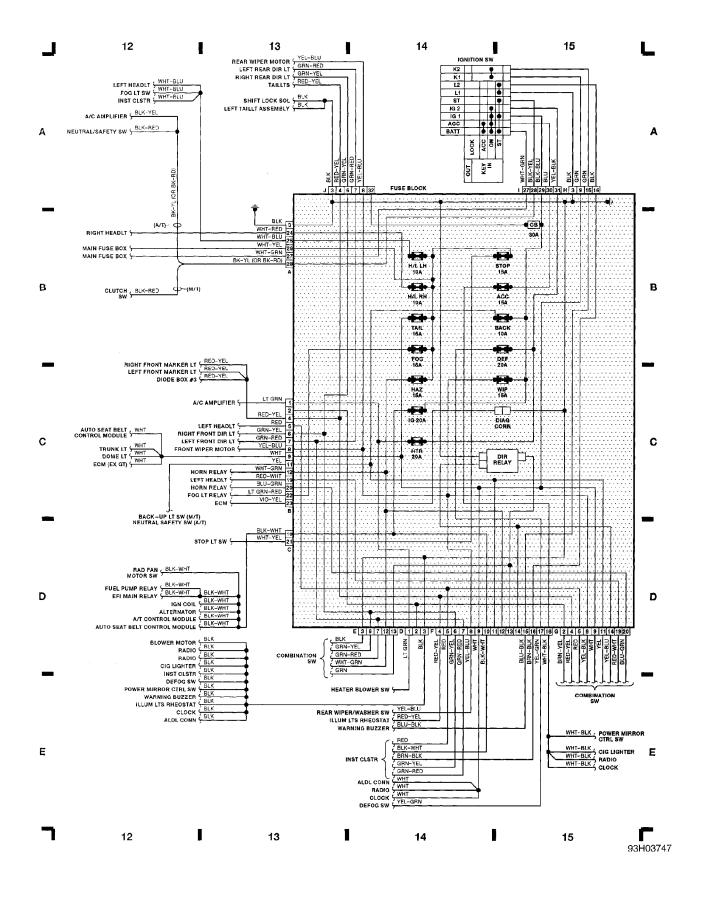

### Fig. 4: Fuse Block, Ignition Sw (Grid 12-15) (p. 4)

Fig. 5: A/T Ctrl Mod, A/C Amp, Combo Sw, Heater/Blower (Grid 16-19) (p. 5) 1992 Suzuki Swift

Fig. 6: Instrument Clstr, Seat Belt Ctrl Mod, Clock (Grid 20-23) (p. 6) 1992 Suzuki Swift