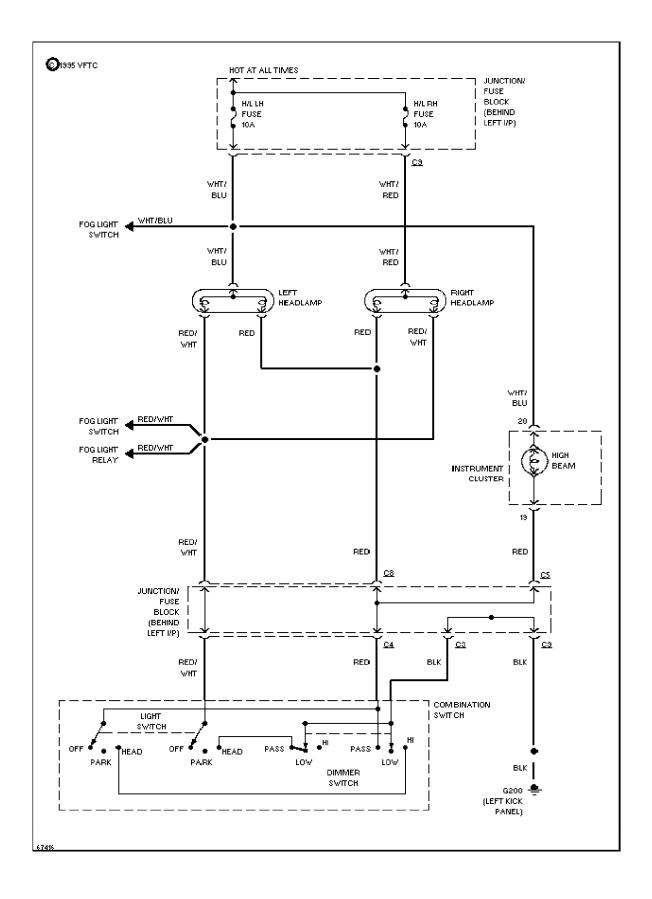

### SYSTEM WIRING DIAGRAMS A/C Circuit

1993 Suzuki Swift

CDR@WP.PL



### SYSTEM WIRING DIAGRAMS

Heater Circuit (p. 2)



### **SYSTEM WIRING DIAGRAMS**Data Link Connector Circuit (p. 3)



### SYSTEM WIRING DIAGRAMS Cooling Fan Circuit (p. 4)



# SYSTEM WIRING DIAGRAMS Defogger Circuit (p. 5) 1993 Suzuki Swift



## **SYSTEM WIRING DIAGRAMS Back-up Lamps Circuit (p. 6)**



## **SYSTEM WIRING DIAGRAMS Exterior Light Circuit (p. 7)**



### **SYSTEM WIRING DIAGRAMS Ground Distribution Circuit (1 of 2) (p. 8)**



## SYSTEM WIRING DIAGRAMS Ground Distribution Circuit (2 of 2) (p. 9)



## **SYSTEM WIRING DIAGRAMS**Fog Lamps Circuit (p. 10)



### SYSTEM WIRING DIAGRAMS Headlight Circuit, W/ DRL (p. 11)



### SYSTEM WIRING DIAGRAMS Headlight Circuit, W/O DRL (p. 12)



### SYSTEM WIRING DIAGRAMS Horn Circuit (p. 13)



### **SYSTEM WIRING DIAGRAMS Instrument Cluster Circuit (p. 14)**



## **SYSTEM WIRING DIAGRAMS** Interior Light Circuit (p. 15)



### **SYSTEM WIRING DIAGRAMS**Passive Restraint Circuit (p. 16)



## **SYSTEM WIRING DIAGRAMS Power Distribution Circuit (1 of 3) (p. 17)**



## **SYSTEM WIRING DIAGRAMS Power Distribution Circuit (2 of 3) (p. 18)**



### **SYSTEM WIRING DIAGRAMS** Power Distribution Circuit (3 of 3) (p. 19) 1993 Suzuki Swift



#### SYSTEM WIRING DIAGRAMS Power Door Lock Circuit (p. 20)



### **SYSTEM WIRING DIAGRAMS Power Mirror Circuit (p. 21)**



## SYSTEM WIRING DIAGRAMS Radio Circuits (p. 22)



### **SYSTEM WIRING DIAGRAMS Shift Interlock Circuit (p. 23)**



#### SYSTEM WIRING DIAGRAMS Charging Circuit (p. 24)