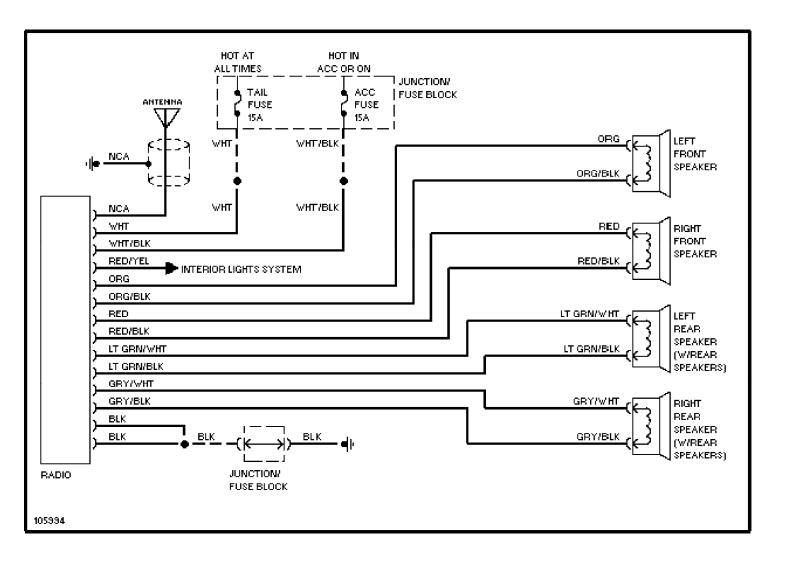

STEM WIRING DIAGRAMS Headlight Circuit, W/ DRL (p. 11)



### SYSTEM WIRING DIAGRAMS Headlight Circuit, W/O DRL (p. 12)



### SYSTEM WIRING DIAGRAMS Horn Circuit (p. 13)



### **SYSTEM WIRING DIAGRAMS Instrument Cluster Circuit (p. 14)**



## **SYSTEM WIRING DIAGRAMS** Interior Light Circuit (p. 15)



### **SYSTEM WIRING DIAGRAMS**Passive Restraint Circuit (p. 16)



## **SYSTEM WIRING DIAGRAMS Power Distribution Circuit (1 of 3) (p. 17)**



## **SYSTEM WIRING DIAGRAMS Power Distribution Circuit (2 of 3) (p. 18)**



### **SYSTEM WIRING DIAGRAMS** Power Distribution Circuit (3 of 3) (p. 19) 1993 Suzuki Swift



#### SYSTEM WIRING DIAGRAMS Power Door Lock Circuit (p. 20)



### **SYSTEM WIRING DIAGRAMS Power Mirror Circuit (p. 21)**



## SYSTEM WIRING DIAGRAMS Radio Circuits (p. 22)



### **SYSTEM WIRING DIAGRAMS Shift Interlock Circuit (p. 23)**



#### SYSTEM WIRING DIAGRAMS Charging Circuit (p. 24) 1993 Suzuki Swift



### SYSTEM WIRING DIAGRAMS Starting Circuit (p. 25)



#### SYSTEM WIRING DIAGRAMS

#### **Transmission Circuit (p. 26)**



## **SYSTEM WIRING DIAGRAMS Warning System Circuits (p. 27)**



### **SYSTEM WIRING DIAGRAMS**Front Wiper/Washer Circuit (p. 28)



#### SYSTEM WIRING DIAGRAMS Rear Wiper/Washer Circuit (p. 29)



### Fig. 1: Headlights, Battery, Starter, Alternator (Grid 1-3)



Fig. 2: ECM (1.3L MPFI), Fuel Injectors, Airflow Meter (Grid 4-7) (p. 2) 1993 Suzuki Swift



5

6

94/30351

### WIRING DIAGRAMS Fig. 3: ECM (1.3L TBI), EFI Main Relay, Igniter (Grid 8-11) (p. 3)



# WIRING DIAGRAMS Fig. 4: Fuse Block, Ignition Sw (Grid 12-15) (p. 4