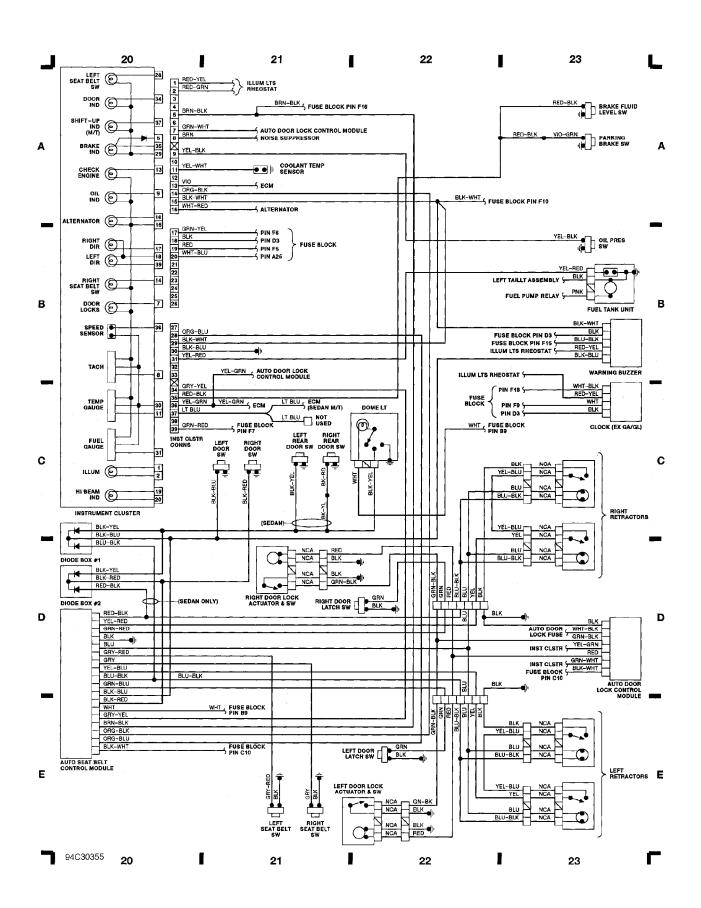

# WIRING DIAGRAMS Fig. 4: Fuse Block, Ignition Sw (Grid 12-15) (p. 4) 1993 Suzuki Swift

Fig. 5: A/T Ctrl Mod, A/C Amp, Combo Sw, Heater/Blower (Grid 16-19) (p. 5) 1993 Suzuki Swift

Fig. 6: Instrument Clstr, Seat Belt Ctrl Mod, Clock (Grid 20-23) (p. 6) 1993 Suzuki Swift