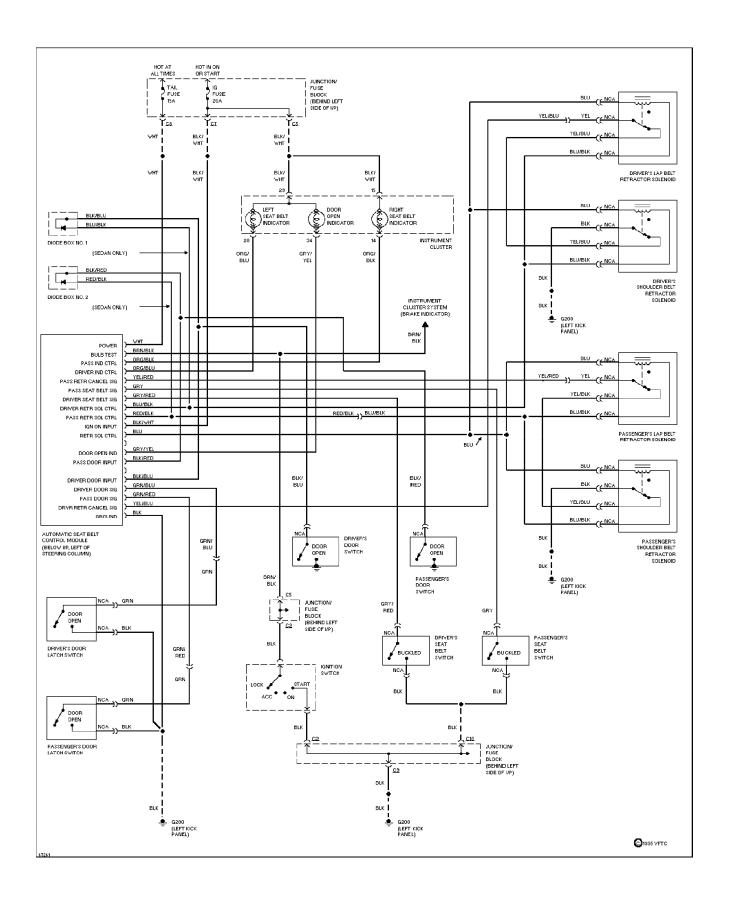

Circuit (p. 4)



# SYSTEM WIRING DIAGRAMS Defogger Circuit (p. 5) 1993 Suzuki Swift



## **SYSTEM WIRING DIAGRAMS Back-up Lamps Circuit (p. 6)**



## **SYSTEM WIRING DIAGRAMS Exterior Light Circuit (p. 7)**



### **SYSTEM WIRING DIAGRAMS Ground Distribution Circuit (1 of 2) (p. 8)**



## SYSTEM WIRING DIAGRAMS Ground Distribution Circuit (2 of 2) (p. 9)



## **SYSTEM WIRING DIAGRAMS**Fog Lamps Circuit (p. 10)



### SYSTEM WIRING DIAGRAMS Headlight Circuit, W/ DRL (p. 11)



### SYSTEM WIRING DIAGRAMS Headlight Circuit, W/O DRL (p. 12)



### SYSTEM WIRING DIAGRAMS Horn Circuit (p. 13)



### **SYSTEM WIRING DIAGRAMS Instrument Cluster Circuit (p. 14)**



## **SYSTEM WIRING DIAGRAMS** Interior Light Circuit (p. 15)



### **SYSTEM WIRING DIAGRAMS**Passive Restraint Circuit (p. 16)



## **SYSTEM WIRING DIAGRAMS Power Distribution Circuit (1 of 3) (p. 17)**



## **SYSTEM WIRING DIAGRAMS Power Distribution Circuit (2 of 3) (p. 18)**



### **SYSTEM WIRING DIAGRAMS** Power Distribution Circuit (3 of 3) (p. 19) 1993 Suzuki Swift



#### SYSTEM WIRING DIAGRAMS Power Door Lock Circuit (p. 20)



### **SYSTEM WIRING DIAGRAMS Power Mirror Circuit (p. 21)**



## SYSTEM WIRING DIAGRAMS Radio Circuits (p. 22)



### **SYSTEM WIRING DIAGRAMS Shift Interlock Circuit (p. 23)**



#### SYSTEM WIRING DIAGRAMS Charging Circuit (p. 24) 1993 Suzuki Swift



### SYSTEM WIRING DIAGRAMS Starting Circuit (p. 25)



#### SYSTEM WIRING DIAGRAMS

#### **Transmission Circuit (p. 26)**



## **SYSTEM WIRING DIAGRAMS Warning System Circuits (p. 27)**



### **SYSTEM WIRING DIAGRAMS**Front Wipe