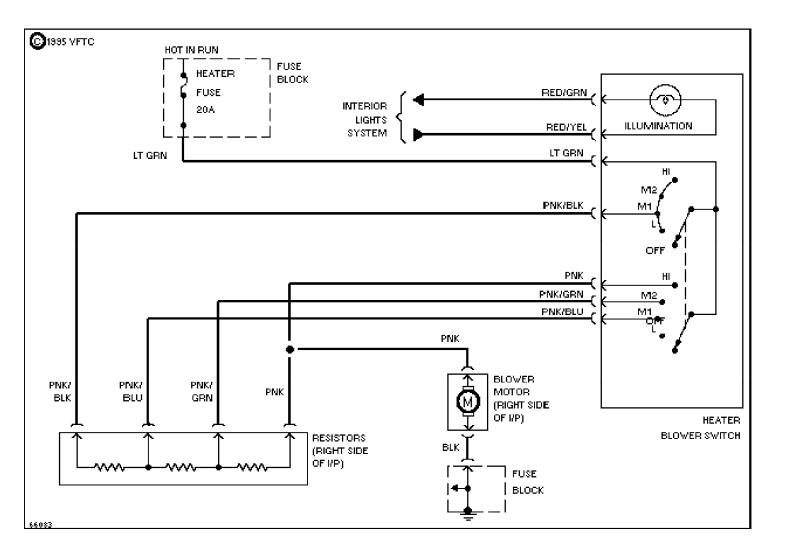

### SYSTEM WIRING DIAGRAMS A/C Circuit

1993 Suzuki Swift

CDR@WP.PL



### SYSTEM WIRING DIAGRAMS

Heater Circuit (p. 2)



### **SYSTEM WIRING DIAGRAMS**Data Link Connector Circuit (p. 3)



### SYSTEM WIRING DIAGRAMS Cooling Fan Circuit (p. 4)



# SYSTEM WIRING DIAGRAMS Defogger Circuit (p. 5) 1993 Suzuki Swift



## **SYSTEM WIRING DIAGRAMS Back-up Lamps Circuit (p. 6)**



## **SYSTEM WIRING DIAGRAMS Exterior Light Circuit (p. 7)**



### **SYSTEM WIRING DIAGRAMS Ground Distribution Circuit (1 of 2) (p. 8)**



## SYSTEM WIRING DIAGRAMS Ground Distribution Circuit (2 of 2) (p. 9)



## **SYSTEM WIRING DIAGRAMS**Fog Lamps Circuit (p. 10)



### SYSTEM WIRING DIAGRAMS Headlight Circuit, W/ DRL (p. 11)



### SYSTEM WIRING DIAGRAMS Headlight Circuit, W/O DRL (p. 12)



### SYSTEM WIRING DIAGRAMS Horn Circuit (p. 13)



### **SYSTEM WIRING DIAGRAMS Instrument Cluster Circuit (p. 14)**



## **SYSTEM WIRING D