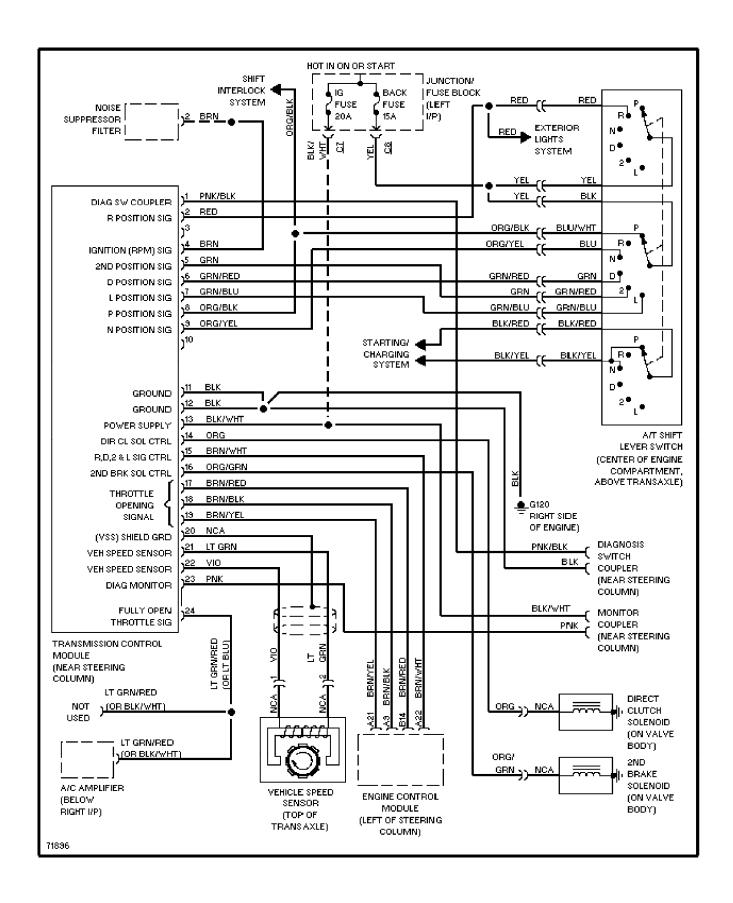

GRAMS** Interior Light Circuit (p. 15)



### **SYSTEM WIRING DIAGRAMS**Passive Restraint Circuit (p. 16)



## **SYSTEM WIRING DIAGRAMS Power Distribution Circuit (1 of 3) (p. 17)**



## **SYSTEM WIRING DIAGRAMS Power Distribution Circuit (2 of 3) (p. 18)**



### **SYSTEM WIRING DIAGRAMS** Power Distribution Circuit (3 of 3) (p. 19) 1993 Suzuki Swift



#### SYSTEM WIRING DIAGRAMS Power Door Lock Circuit (p. 20)



### **SYSTEM WIRING DIAGRAMS Power Mirror Circuit (p. 21)**



## SYSTEM WIRING DIAGRAMS Radio Circuits (p. 22)



### **SYSTEM WIRING DIAGRAMS Shift Interlock Circuit (p. 23)**



#### SYSTEM WIRING DIAGRAMS Charging Circuit (p. 24) 1993 Suzuki Swift



### SYSTEM WIRING DIAGRAMS Starting Circuit (p. 25)



#### SYSTEM WIRING DIAGRAMS

#### **Transmission Circuit (p. 26)**



## **SYSTEM WIRING DIAGRAMS Warning System Circuits (p. 27)**



### **SYSTEM WIRING DIAGRAMS**Front Wiper/Washer Circuit (p. 28)



#### SYSTEM WIRING DIAGRAMS Rear Wiper/Washer Circuit (p. 29)



### Fig. 1: Headlights, Battery, Starter, Alternator (Grid 1-3)



Fig. 2: ECM (1.3L MPFI), Fuel Injectors, Airflow Meter (Grid 4-7) (p. 2) 1993 Suzuki Swift



5

6

94/30351

### WIRING DIAGRAMS Fig. 3: ECM (1.3L TBI), EFI Main Relay, Igniter (Grid 8-11) (p. 3)



# WIRING DIAGRAMS Fig. 4: Fuse Block, Ignition Sw (Grid 12-15) (p. 4) 1993 Suzuki Swift



Fig. 5: A/T Ctrl Mod, A/C Amp, Combo Sw, Heater/Blower (Grid 16-19) (p. 5) 1993 Suzuki Swift



Fig. 6: Instrument Clstr, Seat Belt Ctrl Mod, Clock (Grid 20-23) (p. 6) 1993 Suzuki Swift



Fig. 7: Taillights, Pwr Mirrors, Rear Wipers (Grid 24