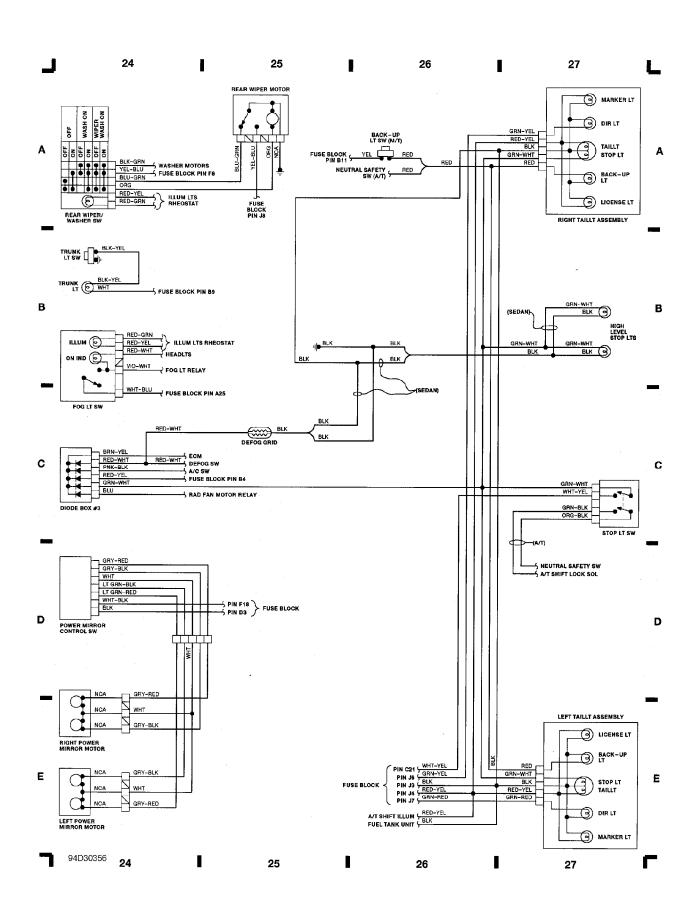

Fig. 7: Taillights, Pwr Mirrors, Rear Wipers (Grid 24-27) (p. 7) 1993 Suzuki Swift