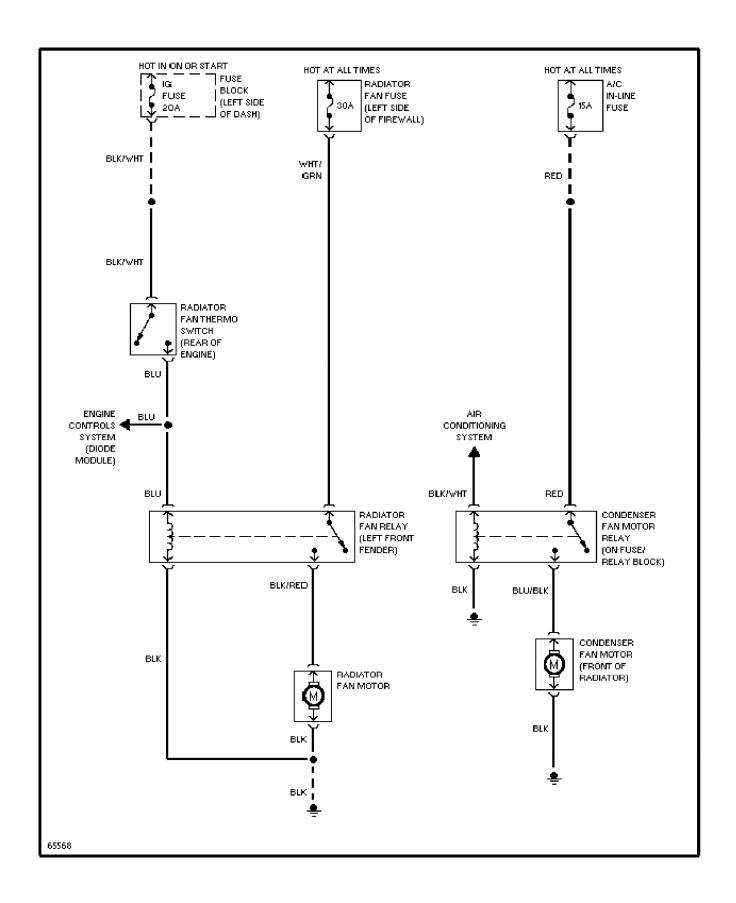

### SYSTEM WIRING DIAGRAMS A/C Circuit

1993 Suzuki Swift

CDR@WP.PL



### SYSTEM WIRING DIAGRAMS

Heater Circuit (p. 2)



### **SYSTEM WIRING DIAGRAMS**Data Link Connector Circuit (p. 3)



### SYSTEM WIRING DIAGRAMS Cooling Fan Circuit (p. 4)



# SYSTEM WIRING DIAGRAMS Defogger Circuit (p. 5) 1993 Suzuki Swift



## **SYSTEM WIRING DIAGRAMS Back-up Lamps Circuit (p. 6)**



## **SYSTEM WIRING DIAGRAMS Exterior Light Circuit (p. 7)**



### **SYSTEM WIRING DIAGRAMS Ground Distribution Circuit (1 of 2) (p. 8)**



## SYSTEM WIRING DIAGRAMS Ground Distribution Circuit (2 of 2) (p. 9)



## **SYSTEM WIRING DIAGRAMS**Fog Lamps Circuit (p. 10)



### SYSTEM WIRING DIAGRAMS Headlight Circuit, W/ DRL (p. 11)



### SYSTEM WIRING DIAGRAMS Headlight Circuit, W/O DRL (p. 12)



### SYSTEM WIRING DIAGRAMS Horn Circuit (p. 13)



### **SYSTEM WIRING DIAGRAMS Instrument Cluster Circuit (p. 14)**



## **SYSTEM WIRING DIAGRAMS** Interior Light Circuit (p. 15)



### **SYSTEM WIRING DIAGRAMS**Passive Restraint Circuit (p. 16)



## **SYSTEM WI