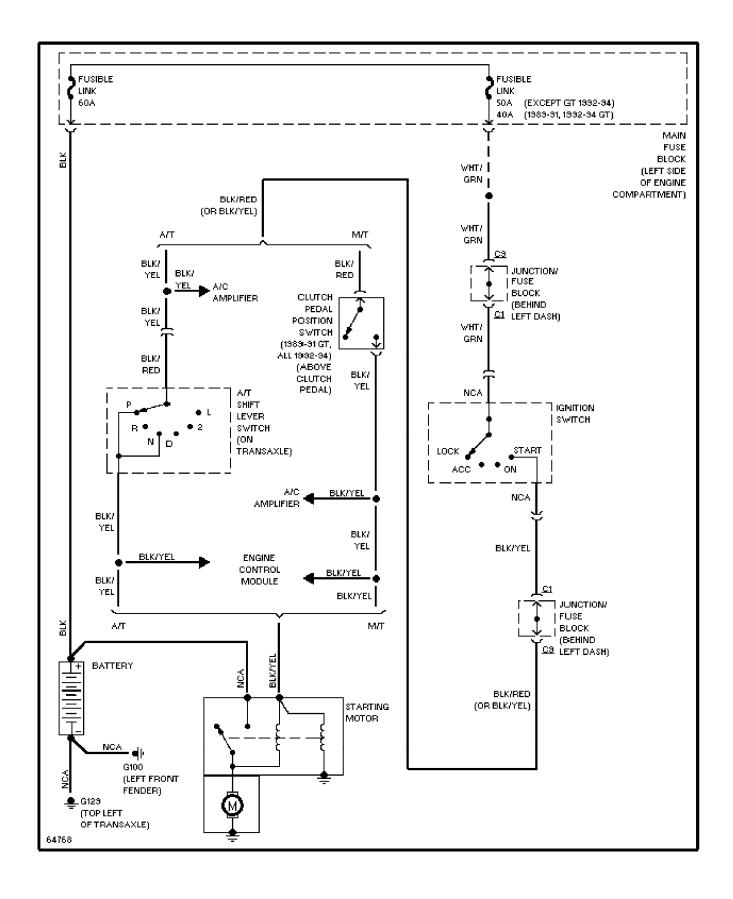

IAGRAMS Instrument Cluster Circuit (p. 14)**



## **SYSTEM WIRING DIAGRAMS** Interior Light Circuit (p. 15)



### **SYSTEM WIRING DIAGRAMS**Passive Restraint Circuit (p. 16)



## **SYSTEM WIRING DIAGRAMS Power Distribution Circuit (1 of 3) (p. 17)**



## **SYSTEM WIRING DIAGRAMS Power Distribution Circuit (2 of 3) (p. 18)**



### **SYSTEM WIRING DIAGRAMS** Power Distribution Circuit (3 of 3) (p. 19) 1993 Suzuki Swift



#### SYSTEM WIRING DIAGRAMS Power Door Lock Circuit (p. 20)



### **SYSTEM WIRING DIAGRAMS Power Mirror Circuit (p. 21)**



## SYSTEM WIRING DIAGRAMS Radio Circuits (p. 22)



### **SYSTEM WIRING DIAGRAMS Shift Interlock Circuit (p. 23)**



#### SYSTEM WIRING DIAGRAMS Charging Circuit (p. 24) 1993 Suzuki Swift



### SYSTEM WIRING DIAGRAMS Starting Circuit (p. 25)



#### SYSTEM WIRING DIAGRAMS

#### **Transmission Circuit (p. 26)**



## **SYSTEM WIRING DIAGRAMS Warning System Circuits (p. 27)**



### **SYSTEM WIRING DIAGRAMS**Front Wiper/Washer Circuit (p. 28)



#### SYSTEM WIRING DIAGRAMS Rear Wiper/Washer Circuit (p. 29)



### Fig. 1: Headlights, Battery, Starter, Alternator (Grid 1-3)



Fig. 2: ECM (1.3L MPFI), Fuel Injectors, Airflow Meter (Grid 4-7) (p. 2) 1993 Suzuki Swift



5

6

94/30351

### WIRING DIAGRAMS Fig. 3: ECM (1.3L TBI), EFI Main Relay, Igniter (Grid 8-11) (p. 3)



# WIRING DIAGRAMS Fig. 4: Fuse Block, Ignition Sw (Grid 12-15) (p. 4) 1993 Suzuki Swift



Fig. 5: A/T Ctrl Mod, A/C Amp, Combo Sw, Heater/Blower (Grid 16-19) (p. 5) 1993 Suzuki Swift



Fig. 6: Instrument Clstr, Seat Belt Ctrl Mod, Clock (Grid 20-23) (p. 6) 1993