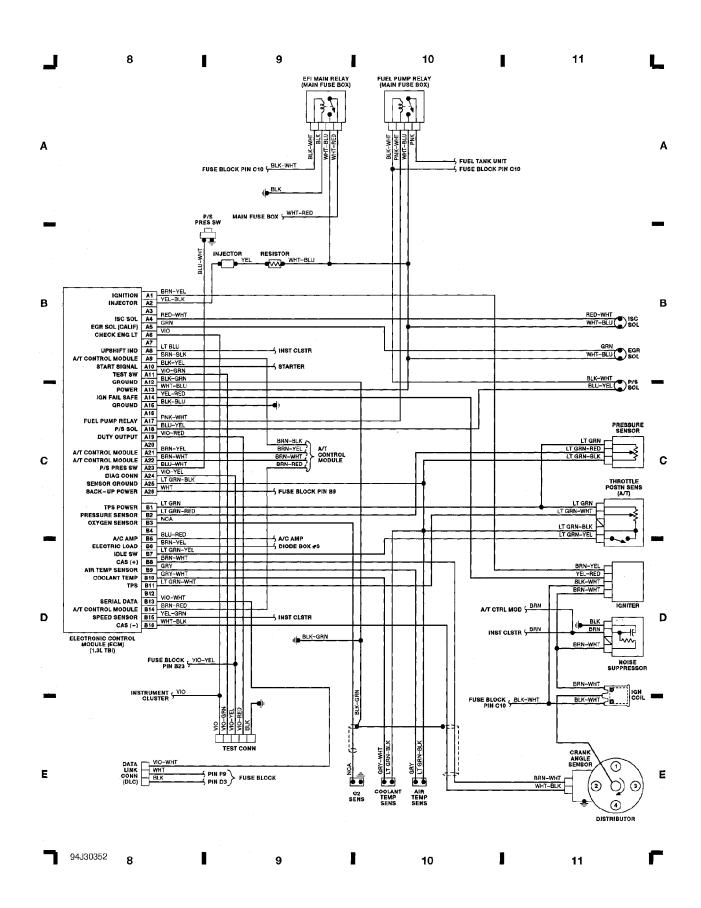

### WIRING DIAGRAMS Fig. 3: ECM (1.3L TBI), EFI Main Relay, Igniter (Grid 8-11) (p. 3)