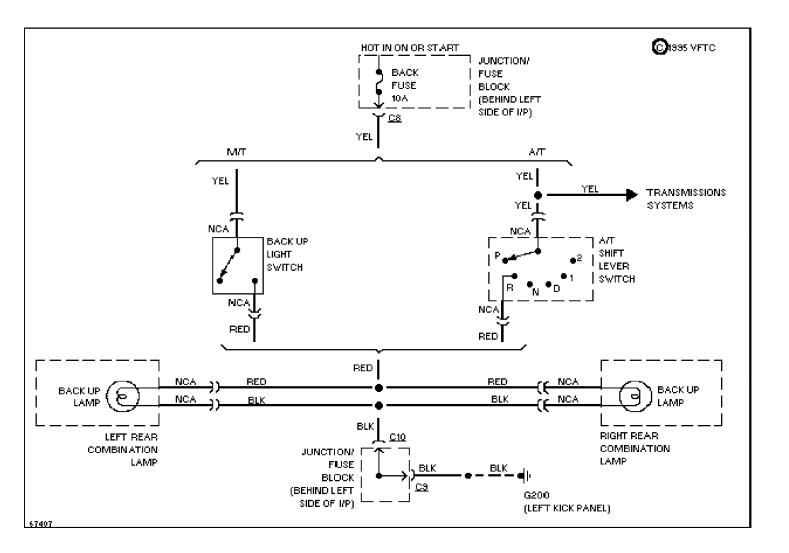

### SYSTEM WIRING DIAGRAMS A/C Circuit

1993 Suzuki Swift

CDR@WP.PL



### SYSTEM WIRING DIAGRAMS

Heater Circuit (p. 2)



### **SYSTEM WIRING DIAGRAMS**Data Link Connector Circuit (p. 3)



### SYSTEM WIRING DIAGRAMS Cooling Fan Circuit (p. 4)



# SYSTEM WIRING DIAGRAMS Defogger Circuit (p. 5) 1993 Suzuki Swift



## **SYSTEM WIRING DIAGRAMS Back-up Lamps Circuit (p. 6)**



## **SYSTEM WIRING DIAGRAMS Exterior Light Circuit (p. 7)**



### **SYSTEM WIRING DIAGRAMS Ground Distribution Circuit (1 of 2) (p. 8)**



## SYSTEM WIRING DIAGRAMS Ground Distribution Circuit (2 of 2) (p. 9)



## **SYSTEM WIRING DIAGRAMS**Fog Lamps Circuit (p. 10)



### SYSTEM WIRING DIAGRAMS Headlight Circuit, W/ DRL (p. 11)



### SYSTEM WIRING DIAGRAMS Headlight Circuit, W/O DRL (p. 12)



### SYSTEM WIRING DIAGRAMS Horn Circuit (p. 13)



### **SYSTEM WIRING DIAGRAMS Instrument Cluster Circuit (p. 14)**



## **SYSTEM WIRING DIAGRAMS** Interior Light Circuit (p. 15)



### **SYSTEM WIRING DIAGRAMS**Passive Restraint Circuit (p. 16)



## **SYSTEM WIRING DIAGRAMS Power Distribution Circuit (1 of 3) (p. 17)**



## **SYSTEM WIRING DIAGRAMS Power Distribution Circuit (2 of 3) (p. 1