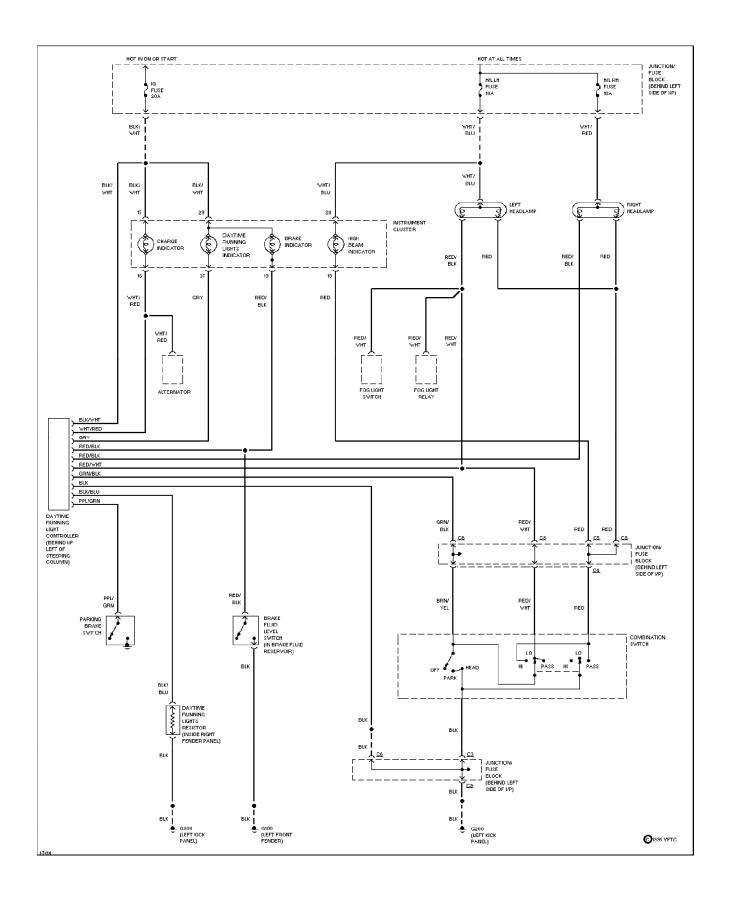

### SYSTEM WIRING DIAGRAMS A/C Circuit

1993 Suzuki Swift

CDR@WP.PL



### SYSTEM WIRING DIAGRAMS

Heater Circuit (p. 2)



### **SYSTEM WIRING DIAGRAMS**Data Link Connector Circuit (p. 3)



### SYSTEM WIRING DIAGRAMS Cooling Fan Circuit (p. 4)



# SYSTEM WIRING DIAGRAMS Defogger Circuit (p. 5) 1993 Suzuki Swift



## **SYSTEM WIRING DIAGRAMS Back-up Lamps Circuit (p. 6)**



## **SYSTEM WIRING DIAGRAMS Exterior Light Circuit (p. 7)**



### **SYSTEM WIRING DIAGRAMS Ground Distribution Circuit (1 of 2) (p. 8)**



## SYSTEM WIRING DIAGRAMS Ground Distribution Circuit (2 of 2) (p. 9)



## **SYSTEM WIRING DIAGRAMS**Fog Lamps Circuit (p. 10)



### SYSTEM WIRING DIAGRAMS Headlight Circuit, W/ DRL (p. 11)



### SYSTEM WIRING DIAGRAMS Headlight Circuit, W/O DRL (p. 12)



### SYSTEM WIRING DIAGRAMS Horn Circuit (p. 13)



### **SYSTEM WIRING DIAGRAMS Instrument Cluster Circuit (p. 14)**



## **SYSTEM WIRING DIAGRAMS** Interior Light Circuit (p. 15)



### **SYSTEM WIRING DIAGRAMS**Passive Restraint Circuit (p. 16)



## **SYSTEM WIRING DIAGRAMS Power Distribution Circuit (1 of 3) (p. 17)**



## **SYSTEM WIRING DIAGRAMS Power Distribution Circuit (2 of 3) (p. 18)**



### **SYSTEM WIRING DIAGRAMS** Power Distribution Circuit (3 of 3) (p. 19) 1993 Suzuki Swift



#### SYSTEM WIRING DIAGRAMS Power Door Lock Circuit (p. 20)



### **SYSTEM WIRING DIAGRAMS Power Mirror Circuit (p. 21)**



## SYSTEM WIRING DIAGRAMS Radio Circuits (p. 22)



### **SYSTEM WIRING DIAGRAMS Shift Interlock Circuit (