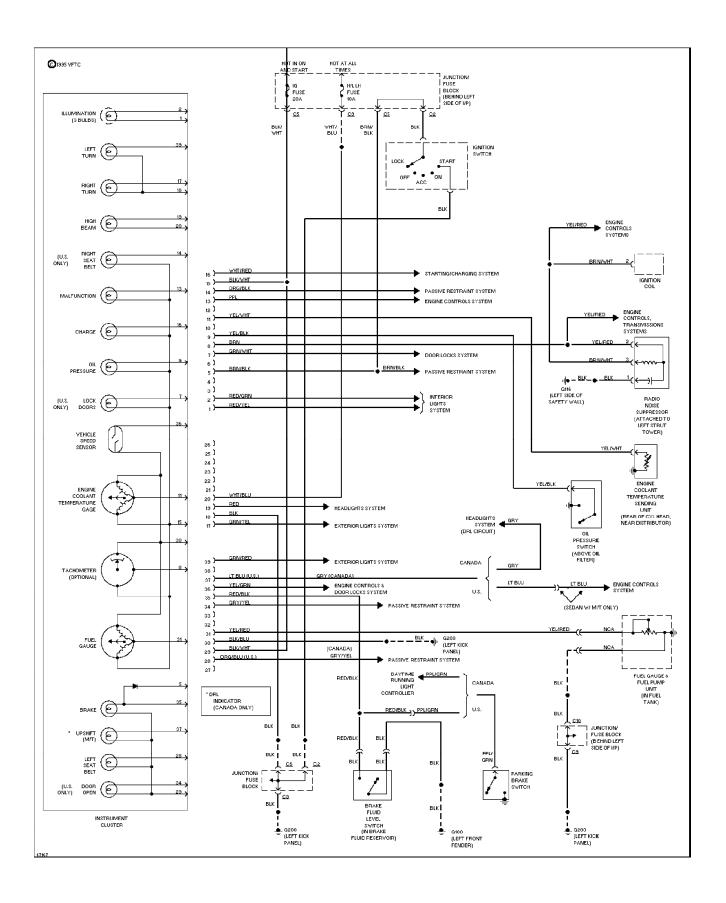

eater Circuit (p. 2)



### **SYSTEM WIRING DIAGRAMS**Data Link Connector Circuit (p. 3)



### SYSTEM WIRING DIAGRAMS Cooling Fan Circuit (p. 4)



# SYSTEM WIRING DIAGRAMS Defogger Circuit (p. 5) 1993 Suzuki Swift



## **SYSTEM WIRING DIAGRAMS Back-up Lamps Circuit (p. 6)**



## **SYSTEM WIRING DIAGRAMS Exterior Light Circuit (p. 7)**



### **SYSTEM WIRING DIAGRAMS Ground Distribution Circuit (1 of 2) (p. 8)**



## SYSTEM WIRING DIAGRAMS Ground Distribution Circuit (2 of 2) (p. 9)



## **SYSTEM WIRING DIAGRAMS**Fog Lamps Circuit (p. 10)



### SYSTEM WIRING DIAGRAMS Headlight Circuit, W/ DRL (p. 11)



### SYSTEM WIRING DIAGRAMS Headlight Circuit, W/O DRL (p. 12)



### SYSTEM WIRING DIAGRAMS Horn Circuit (p. 13)



### **SYSTEM WIRING DIAGRAMS Instrument Cluster Circuit (p. 14)**



## **SYSTEM WIRING DIAGRAMS** Interior Light Circuit (p. 15)



### **SYSTEM WIRING DIAGRAMS**Passive Restraint Circuit (p. 16)



## **SYSTEM WIRING DIAGRAMS Power Distribution Circuit (1 of 3) (p. 17)**



## **SYSTEM WIRING DIAGRAMS Power Distribution Circuit (2 of 3) (p. 18)**



### **SYSTEM WIRING DIAGRAMS** Power Distribution Circuit (3 of 3) (p. 19) 1993 Suzuki Swift



#### SYSTEM WIRING DIAGRAMS Power Door Lock Circuit (p. 20)



### **SYSTEM WIRING DIAGRAMS Power Mirror Circuit (p. 21)**



## SYSTEM WIRING DIAGRAMS Radio Circuits (p. 22)



### **SYSTEM WIRING DIAGRAMS Shift Interlock Circuit (p. 23)**



#### SYSTEM WIRING DIAGRAMS Charging Circuit (p. 24) 1993 Suzuki Swift



### SYSTEM WIRING DIAGRAMS Starting Circuit (p. 25)



#### SYSTEM WIRING DIAGRAMS

#### **Transmis