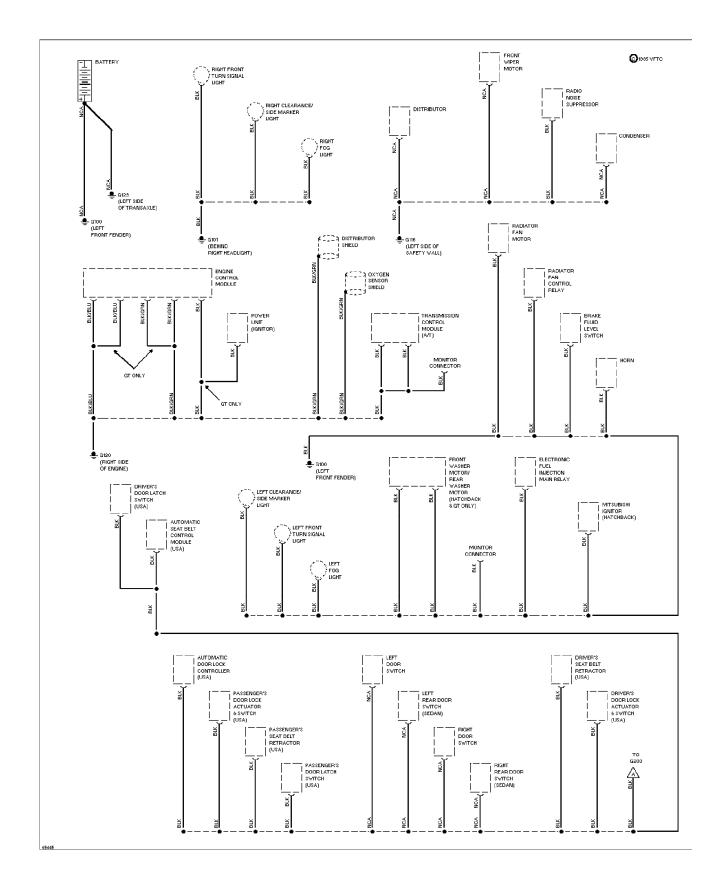

### Fig. 1: Headlights, Battery, Starter, Alternator (Grid 1-3)

Fig. 2: ECM (1.3L MPFI), Fuel Injectors, Airflow Meter (Grid 4-7) (p. 2) 1993 Suzuki Swift

5

6

94/30351