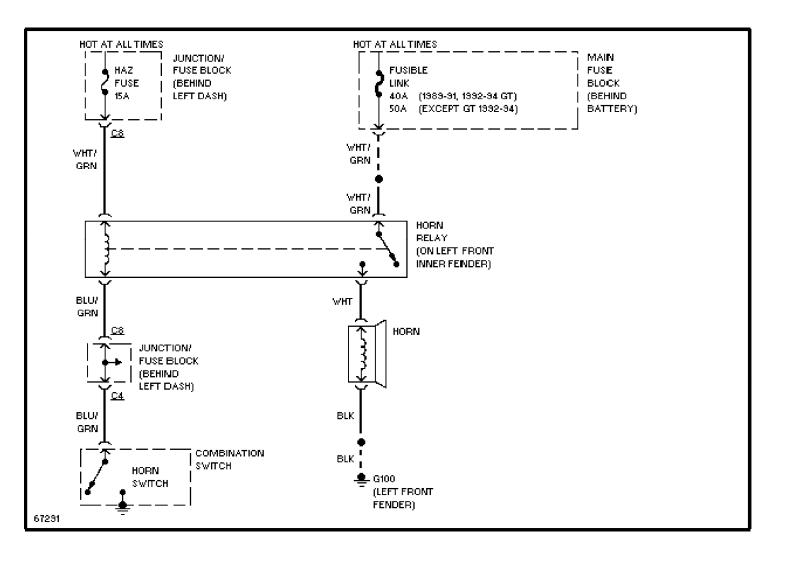

ircuit

1993 Suzuki Swift

CDR@WP.PL



### SYSTEM WIRING DIAGRAMS

Heater Circuit (p. 2)



### **SYSTEM WIRING DIAGRAMS**Data Link Connector Circuit (p. 3)



### SYSTEM WIRING DIAGRAMS Cooling Fan Circuit (p. 4)



# SYSTEM WIRING DIAGRAMS Defogger Circuit (p. 5) 1993 Suzuki Swift



## **SYSTEM WIRING DIAGRAMS Back-up Lamps Circuit (p. 6)**



## **SYSTEM WIRING DIAGRAMS Exterior Light Circuit (p. 7)**



### **SYSTEM WIRING DIAGRAMS Ground Distribution Circuit (1 of 2) (p. 8)**



## SYSTEM WIRING DIAGRAMS Ground Distribution Circuit (2 of 2) (p. 9)



## **SYSTEM WIRING DIAGRAMS**Fog Lamps Circuit (p. 10)



### SYSTEM WIRING DIAGRAMS Headlight Circuit, W/ DRL (p. 11)



### SYSTEM WIRING DIAGRAMS Headlight Circuit, W/O DRL (p. 12)



### SYSTEM WIRING DIAGRAMS Horn Circuit (p. 13)



### **SYSTEM WIRING DIAGRAMS Instrument Cluster Circuit (p. 14)**



## **SYSTEM WIRING DIAGRAMS** Interior Light Circuit (p. 15)



### **SYSTEM WIRING DIAGRAMS**Passive Restraint Circuit (p. 16)



## **SYSTEM WIRING DIAGRAMS Power Distribution Circuit (1 of 3) (p. 17)**



## **SYSTEM WIRING DIAGRAMS Power Distribution Circuit (2 of 3) (p. 18)**



### **SYSTEM WIRING DIAGRAMS** Power Distribution Circuit (3 of 3) (p. 19) 1993 Suzuki Swift



#### SYSTEM WIRING DIAGRAMS Power Door Lock Circuit (p. 20)



### **SYSTEM WIRING DIAGRAMS Power Mirror Circuit (p. 21)**



## SYSTEM WIRING DIAGRAMS Radio Circuits (p. 22)



### **SYSTEM WIRING DIAGRAMS Shift Interlock Circuit (p. 23)**



#### SYSTEM WIRING DIAGRAMS Charging Circuit (p. 24) 1993 Suzuki Swift



### SYSTEM WIRING DIAGRAMS Sta