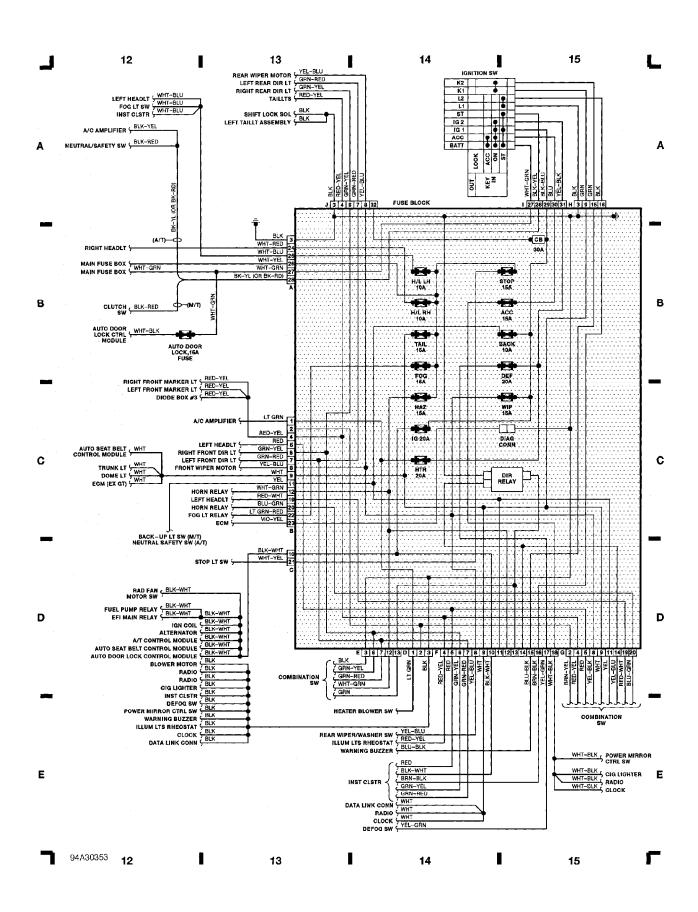

# WIRING DIAGRAMS Fig. 4: Fuse Block, Ignition Sw (Grid 12-15) (p. 4) 1993 Suzuki Swift

Fig. 5: A/T Ctrl Mod, A/C Amp, Combo Sw, Heater/Blower (Grid 16-19) (p. 5) 1993 Suzuki Swift

Fig. 6: Instrument Clstr, Seat Belt Ctrl Mod, Clock (Grid 20-23) (p. 6) 1993 Suzuki Swift