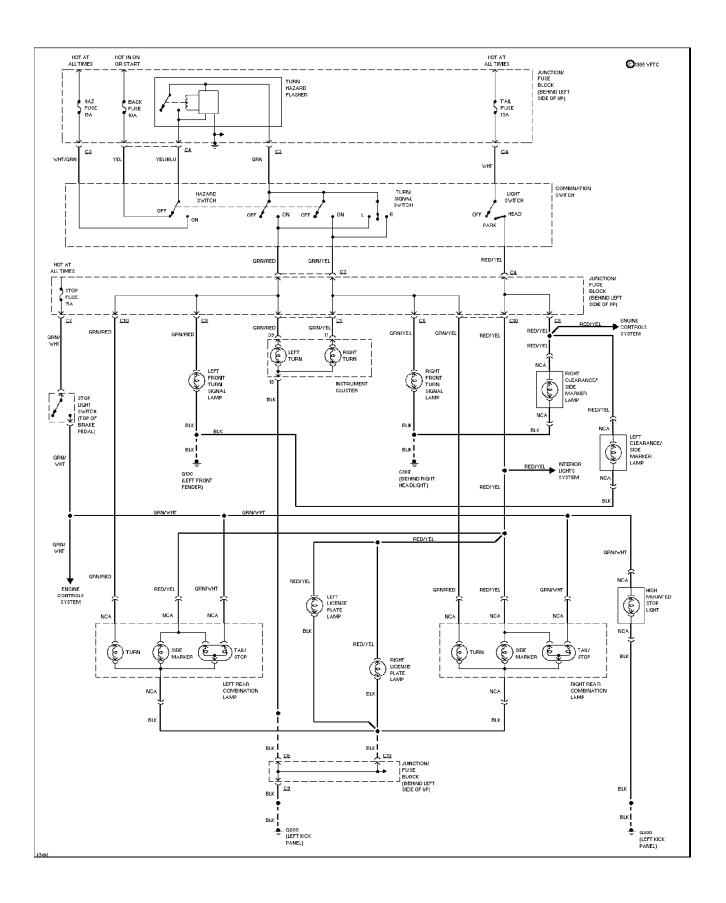

### SYSTEM WIRING DIAGRAMS A/C Circuit

1993 Suzuki Swift

CDR@WP.PL



### SYSTEM WIRING DIAGRAMS

Heater Circuit (p. 2)



### **SYSTEM WIRING DIAGRAMS**Data Link Connector Circuit (p. 3)



### SYSTEM WIRING DIAGRAMS Cooling Fan Circuit (p. 4)



# SYSTEM WIRING DIAGRAMS Defogger Circuit (p. 5) 1993 Suzuki Swift



## **SYSTEM WIRING DIAGRAMS Back-up Lamps Circuit (p. 6)**



## **SYSTEM WIRING DIAGRAMS Exterior Light Circuit (p. 7)**



### **SYSTEM WIRING DIAGRAMS Ground Distribution Circuit (1 of 2) (p. 8)**



## SYSTEM WIRING DIAGRAMS Ground Distribution Circuit (2 of 2) (p. 9)



## **SYSTEM WIRING DIAGRAMS**Fog Lamps Circuit (p. 10)



### SYSTEM WIRING DIAGRAMS Headlight Circuit, W/ DRL (p. 11)



### SYSTEM WIRING DIAGRAMS Headlight Circuit, W/O DRL (p. 12)



### SYSTEM WIRING DIAGRAMS Horn Circuit (p. 13)



### **SYSTEM WIRING DIAGRAMS Instrument Cluster Circuit (p. 14)**



## **SYSTEM WIRING DIAGRAMS** Interior Light Circuit (p. 15)



### **SYSTEM WIRING DIAGRAMS**Passive Restraint Circuit (p. 16)



## **SYSTEM WIRING DIAGRAMS Power Distribution Circuit (1 of 3) (p. 17)**



## **SYSTEM WIRING DIAGRAMS Power Distribution Circuit (2 of 3) (p. 18)**



### **SYSTEM WIRING DIAGRAMS** Power Distribution Circu