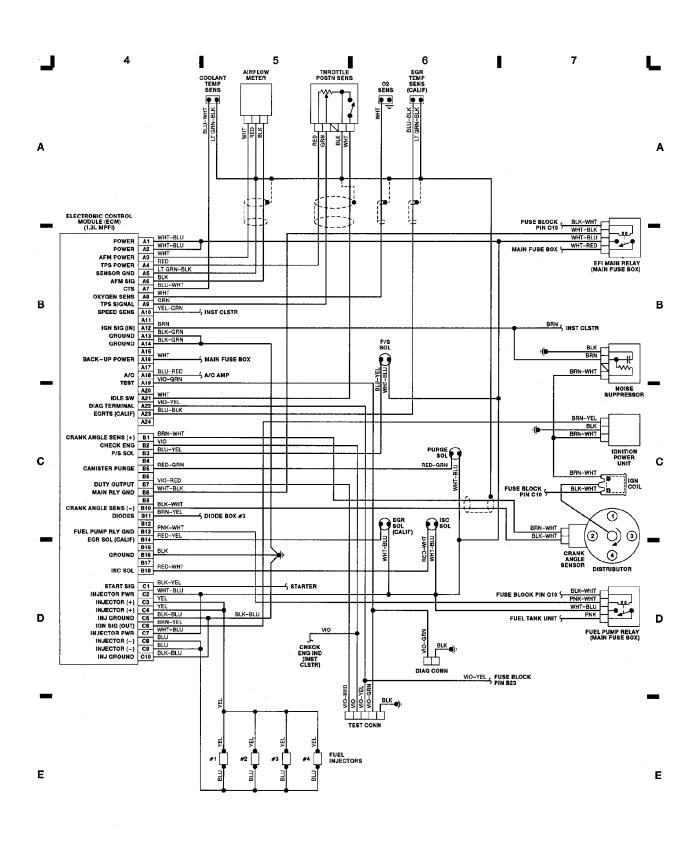

### Fig. 1: Headlights, Battery, Starter, Alternator (Grid 1-3)

Fig. 2: ECM (1.3L MPFI), Fuel Injectors, Airflow Meter (Grid 4-7) (p. 2) 1993 Suzuki Swift

5

6

94/30351