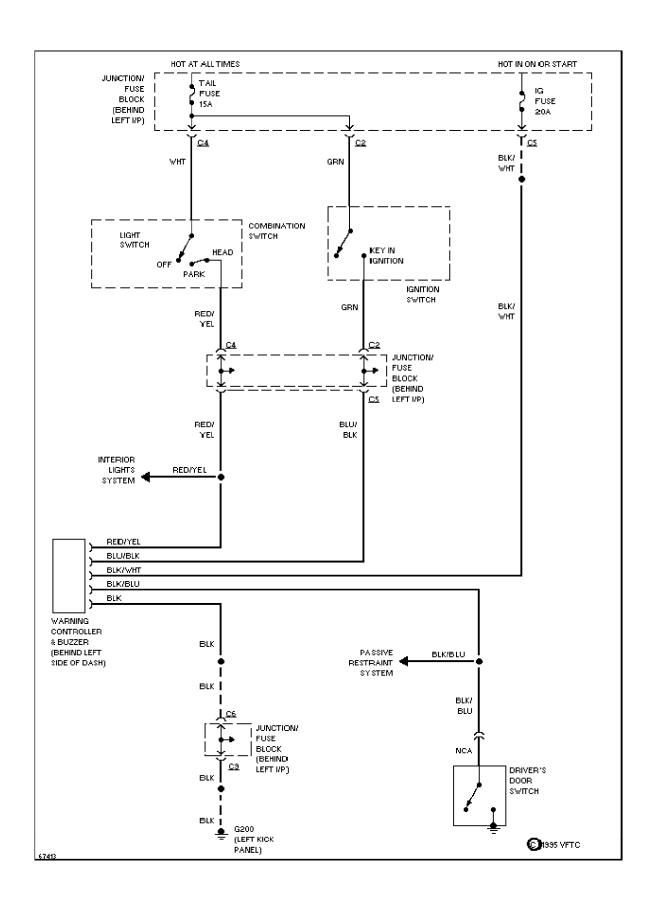

GRAMS**Passive Restraint Circuit (p. 16)



## **SYSTEM WIRING DIAGRAMS Power Distribution Circuit (1 of 3) (p. 17)**



## **SYSTEM WIRING DIAGRAMS Power Distribution Circuit (2 of 3) (p. 18)**



### **SYSTEM WIRING DIAGRAMS** Power Distribution Circuit (3 of 3) (p. 19) 1993 Suzuki Swift



#### SYSTEM WIRING DIAGRAMS Power Door Lock Circuit (p. 20)



### **SYSTEM WIRING DIAGRAMS Power Mirror Circuit (p. 21)**



## SYSTEM WIRING DIAGRAMS Radio Circuits (p. 22)



### **SYSTEM WIRING DIAGRAMS Shift Interlock Circuit (p. 23)**



#### SYSTEM WIRING DIAGRAMS Charging Circuit (p. 24) 1993 Suzuki Swift



### SYSTEM WIRING DIAGRAMS Starting Circuit (p. 25)



#### SYSTEM WIRING DIAGRAMS

#### **Transmission Circuit (p. 26)**



## **SYSTEM WIRING DIAGRAMS Warning System Circuits (p. 27)**



### **SYSTEM WIRING DIAGRAMS**Front Wiper/Washer Circuit (p. 28)



#### SYSTEM WIRING DIAGRAMS Rear Wiper/Washer Circuit (p. 29)



### Fig. 1: Headlights, Battery, Starter, Alternator (Grid 1-3)



Fig. 2: ECM (1.3L MPFI), Fuel Injectors, Airflow Meter (Grid 4-7) (p. 2) 1993 Suzuki Swift



5

6

94/30351

### WIRING DIAGRAMS Fig. 3: ECM (1.3L TBI), EFI Main Relay, Igniter (Grid 8-11) (p. 3)



# WIRING DIAGRAMS Fig. 4: Fuse Block, Ignition Sw (Grid 12-15) (p. 4) 1993 Suzuki Swift



Fig. 5: A/T Ctrl Mod, A/C Amp, Combo Sw, Heater/Blower (Grid 16-19) (p. 5) 1993 Suzuki Swift



Fig. 6: Instrument Clstr, Seat Belt Ctrl Mod, Clock (Grid 20-23) (p. 6) 1993 Suzuki Swift



Fig. 7: Taillights, Pwr Mirrors, Rear Wipers (Grid 24-27) (p. 7) 1993 Suzuki Swift