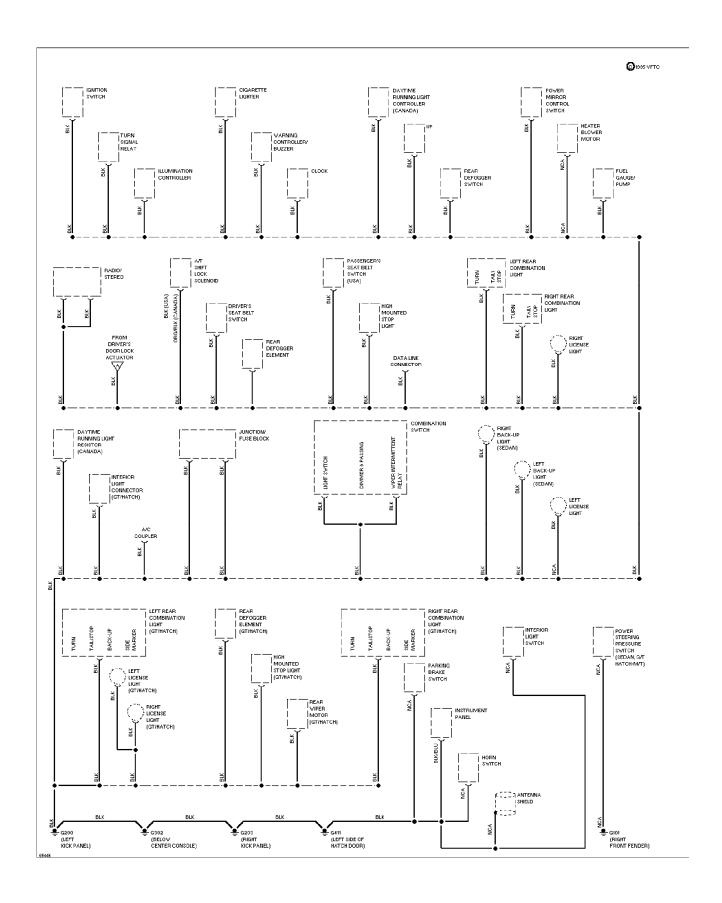

### SYSTEM WIRING DIAGRAMS A/C Circuit

1993 Suzuki Swift

CDR@WP.PL



### SYSTEM WIRING DIAGRAMS

Heater Circuit (p. 2)



### **SYSTEM WIRING DIAGRAMS**Data Link Connector Circuit (p. 3)



### SYSTEM WIRING DIAGRAMS Cooling Fan Circuit (p. 4)



# SYSTEM WIRING DIAGRAMS Defogger Circuit (p. 5) 1993 Suzuki Swift



## **SYSTEM WIRING DIAGRAMS Back-up Lamps Circuit (p. 6)**



## **SYSTEM WIRING DIAGRAMS Exterior Light Circuit (p. 7)**



### **SYSTEM WIRING DIAGRAMS Ground Distribution Circuit (1 of 2) (p. 8)**



## SYSTEM WIRING DIAGRAMS Ground Distribution Circuit (2 of 2) (p. 9)



## **SYSTEM WIRING DIAGRAMS**Fog Lamps Circuit (p. 10)



### SYSTEM WIRING DIAGRAMS Headlight Circuit, W/ DRL (p. 11)



### SYSTEM WIRING DIAGRAMS Headlight Circuit, W/O DRL (p. 12)



### SYSTEM WIRING DIAGRAMS Horn Circuit (p. 13)



### **SYSTEM WIRING DIAGRAMS Instrument Cluster Circuit (p. 14)**



## **SYSTEM WIRING DIAGRAMS** Interior Light Circuit (p. 15)



### **SYSTEM WIRING DIAGRAMS**Passive Restraint Circuit (p. 16)



## **SYSTEM WIRING DIAGRAMS Power Distribution Circuit (1 of 3) (p. 17)**



## **SYSTEM WIRING DIAGRAMS Power Distribution Circuit (2 of 3) (p. 18)**



### **SYSTEM WIRING DIAGRAMS** Power Distribution Circuit (3 of 3) (p. 19) 1993 Suzuki Swift



#### SYSTEM WIRING DIAGRAMS Power Door Lock Circuit (p. 20)



### **SYSTEM WIRING DIAGRAMS Power Mirror Circu