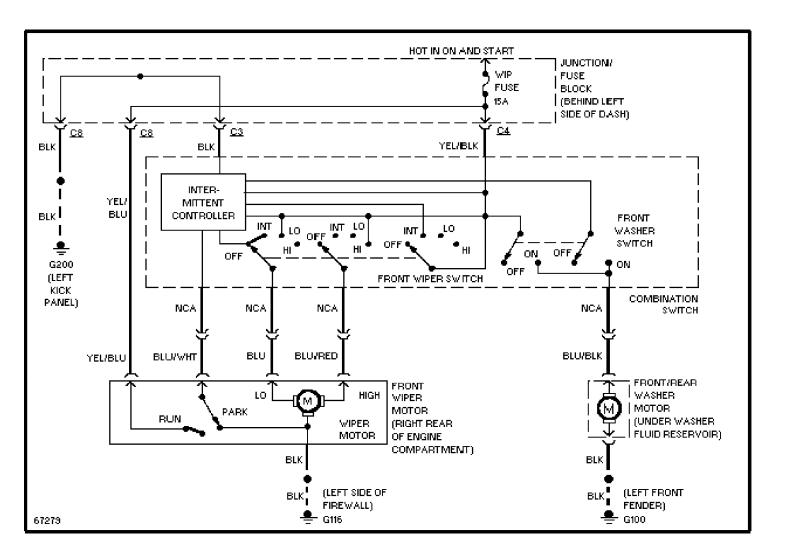

AMS Power Distribution Circuit (1 of 3) (p. 17)**



## **SYSTEM WIRING DIAGRAMS Power Distribution Circuit (2 of 3) (p. 18)**



### **SYSTEM WIRING DIAGRAMS** Power Distribution Circuit (3 of 3) (p. 19) 1993 Suzuki Swift



#### SYSTEM WIRING DIAGRAMS Power Door Lock Circuit (p. 20)



### **SYSTEM WIRING DIAGRAMS Power Mirror Circuit (p. 21)**



## SYSTEM WIRING DIAGRAMS Radio Circuits (p. 22)



### **SYSTEM WIRING DIAGRAMS Shift Interlock Circuit (p. 23)**



#### SYSTEM WIRING DIAGRAMS Charging Circuit (p. 24) 1993 Suzuki Swift



### SYSTEM WIRING DIAGRAMS Starting Circuit (p. 25)



#### SYSTEM WIRING DIAGRAMS

#### **Transmission Circuit (p. 26)**



## **SYSTEM WIRING DIAGRAMS Warning System Circuits (p. 27)**



### **SYSTEM WIRING DIAGRAMS**Front Wiper/Washer Circuit (p. 28)



#### SYSTEM WIRING DIAGRAMS Rear Wiper/Washer Circuit (p. 29)



### Fig. 1: Headlights, Battery, Starter, Alternator (Grid 1-3)



Fig. 2: ECM (1.3L MPFI), Fuel Injectors, Airflow Meter (Grid 4-7) (p. 2) 1993 Suzuki Swift



5

6

94/30351

### WIRING DIAGRAMS Fig. 3: ECM (1.3L TBI), EFI Main Relay, Igniter (Grid 8-11) (p. 3)



# WIRING DIAGRAMS Fig. 4: Fuse Block, Ignition Sw (Grid 12-15) (p. 4) 1993 Suzuki Swift



Fig. 5: A/T Ctrl Mod, A/C Amp, Combo Sw, Heater/Blower (Grid 16-19) (p. 5) 1993 Suzuki Swift



Fig. 6: Instrument Clstr, Seat Belt Ctrl Mod, Clock (Grid 20-23) (p. 6) 1993 Suzuki Swift



Fig. 7: Taillights, Pwr Mirrors, Rear Wipers (Grid 24-27) (p. 7) 1993 Suzuki Swift