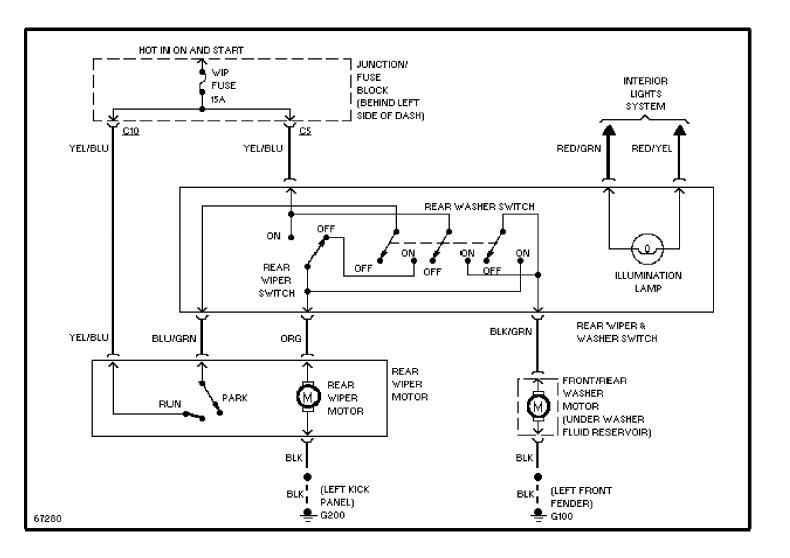

WIRING DIAGRAMS Power Distribution Circuit (2 of 3) (p. 18)**



### **SYSTEM WIRING DIAGRAMS** Power Distribution Circuit (3 of 3) (p. 19) 1993 Suzuki Swift



#### SYSTEM WIRING DIAGRAMS Power Door Lock Circuit (p. 20)



### **SYSTEM WIRING DIAGRAMS Power Mirror Circuit (p. 21)**



## SYSTEM WIRING DIAGRAMS Radio Circuits (p. 22)



### **SYSTEM WIRING DIAGRAMS Shift Interlock Circuit (p. 23)**



#### SYSTEM WIRING DIAGRAMS Charging Circuit (p. 24) 1993 Suzuki Swift



### SYSTEM WIRING DIAGRAMS Starting Circuit (p. 25)



#### SYSTEM WIRING DIAGRAMS

#### **Transmission Circuit (p. 26)**



## **SYSTEM WIRING DIAGRAMS Warning System Circuits (p. 27)**



### **SYSTEM WIRING DIAGRAMS**Front Wiper/Washer Circuit (p. 28)



#### SYSTEM WIRING DIAGRAMS Rear Wiper/Washer Circuit (p. 29)



### Fig. 1: Headlights, Battery, Starter, Alternator (Grid 1-3)



Fig. 2: ECM (1.3L MPFI), Fuel Injectors, Airflow Meter (Grid 4-7) (p. 2) 1993 Suzuki Swift



5

6

94/30351

### WIRING DIAGRAMS Fig. 3: ECM (1.3L TBI), EFI Main Relay, Igniter (Grid 8-11) (p. 3)



# WIRING DIAGRAMS Fig. 4: Fuse Block, Ignition Sw (Grid 12-15) (p. 4) 1993 Suzuki Swift



Fig. 5: A/T Ctrl Mod, A/C Amp, Combo Sw, Heater/Blower (Grid 16-19) (p. 5) 1993 Suzuki Swift



Fig. 6: Instrument Clstr, Seat Belt Ctrl Mod, Clock (Grid 20-23) (p. 6) 1993 Suzuki Swift



Fig. 7: Taillights, Pwr Mirrors, Rear Wipers (Grid 24-27) (p. 7) 1993 Suzuki Swift