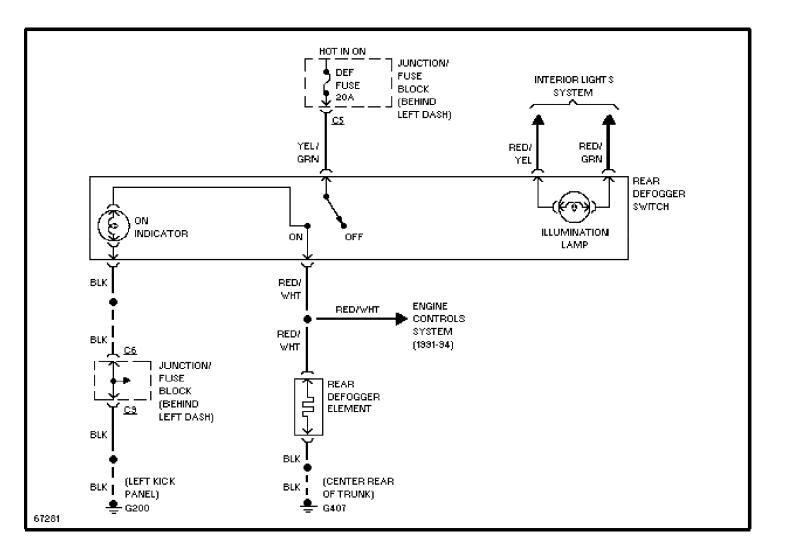

### SYSTEM WIRING DIAGRAMS A/C Circuit

1993 Suzuki Swift

CDR@WP.PL



### SYSTEM WIRING DIAGRAMS

Heater Circuit (p. 2)



### **SYSTEM WIRING DIAGRAMS**Data Link Connector Circuit (p. 3)



### SYSTEM WIRING DIAGRAMS Cooling Fan Circuit (p. 4)



# SYSTEM WIRING DIAGRAMS Defogger Circuit (p. 5) 1993 Suzuki Swift



## **SYSTEM WIRING DIAGRAMS Back-up Lamps Circuit (p. 6)**



## **SYSTEM WIRING DIAGRAMS Exterior Light Circuit (p. 7)**



### **SYSTEM WIRING DIAGRAMS Ground Distribution Circuit (1 of 2) (p. 8)**



## SYSTEM WIRING DIAGRAMS Ground Distribution Circuit (2 of 2) (p. 9)



## **SYSTEM WIRING DIAGRAMS**Fog Lamps Circuit (p. 10)



### SYSTEM WIRING DIAGRAMS Headlight Circuit, W/ DRL (p. 11)



### SYSTEM WIRING DIAGRAMS Headlight Circuit, W/O DRL (p. 12)



### SYSTEM WIRING DIAGRAMS Horn Circuit (p. 13)



### **SYSTEM WIRING DIAGRAMS Instrument Cluster Circuit (p. 14)**



## **SYSTEM WIRING DIAGRAMS** Interior Light Circuit (p. 15)



### **SYSTEM WIRING DIAGRAMS**Passive Restraint Circuit (p. 16)



## **SYSTEM WIRING DIAGRAMS Power Distribution Circuit (1 of 3) (p. 17)**



## **SY