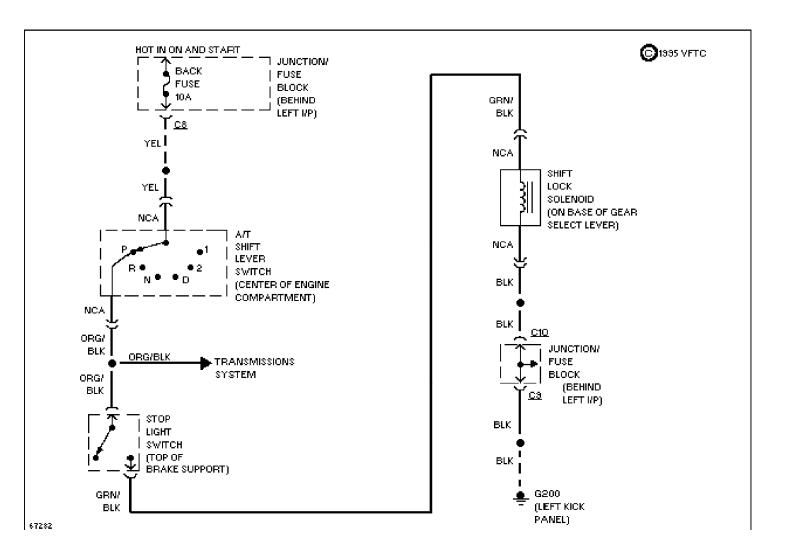

EM WIRING DIAGRAMS Headlight Circuit, W/O DRL (p. 12)



### SYSTEM WIRING DIAGRAMS Horn Circuit (p. 13)



### **SYSTEM WIRING DIAGRAMS Instrument Cluster Circuit (p. 14)**



## **SYSTEM WIRING DIAGRAMS** Interior Light Circuit (p. 15)



### **SYSTEM WIRING DIAGRAMS**Passive Restraint Circuit (p. 16)



## **SYSTEM WIRING DIAGRAMS Power Distribution Circuit (1 of 3) (p. 17)**



## **SYSTEM WIRING DIAGRAMS Power Distribution Circuit (2 of 3) (p. 18)**



### **SYSTEM WIRING DIAGRAMS** Power Distribution Circuit (3 of 3) (p. 19) 1993 Suzuki Swift



#### SYSTEM WIRING DIAGRAMS Power Door Lock Circuit (p. 20)



### **SYSTEM WIRING DIAGRAMS Power Mirror Circuit (p. 21)**



## SYSTEM WIRING DIAGRAMS Radio Circuits (p. 22)



### **SYSTEM WIRING DIAGRAMS Shift Interlock Circuit (p. 23)**



#### SYSTEM WIRING DIAGRAMS Charging Circuit (p. 24) 1993 Suzuki Swift



### SYSTEM WIRING DIAGRAMS Starting Circuit (p. 25)



#### SYSTEM WIRING DIAGRAMS

#### **Transmission Circuit (p. 26)**



## **SYSTEM WIRING DIAGRAMS Warning System Circuits (p. 27)**



### **SYSTEM WIRING DIAGRAMS**Front Wiper/Washer Circuit (p. 28)



#### SYSTEM WIRING DIAGRAMS Rear Wiper/Washer Circuit (p. 29)



### Fig. 1: Headlights, Battery, Starter, Alternator (Grid 1-3)



Fig. 2: ECM (1.3L MPFI), Fuel Injectors, Airflow Meter (Grid 4-7) (p. 2) 1993 Suzuki Swift



5

6

94/30351

### WIRING DIAGRAMS Fig. 3: ECM (1.3L TBI), EFI Main Relay, Igniter (Grid 8-11) (p. 3)



# WIRING DIAGRAMS Fig. 4: Fuse Block, Ignition Sw (Grid 12-15) (p. 4) 1993 Suzuki Swift



Fig. 5: A/T Ctrl Mod, A/C Amp, Combo Sw, He