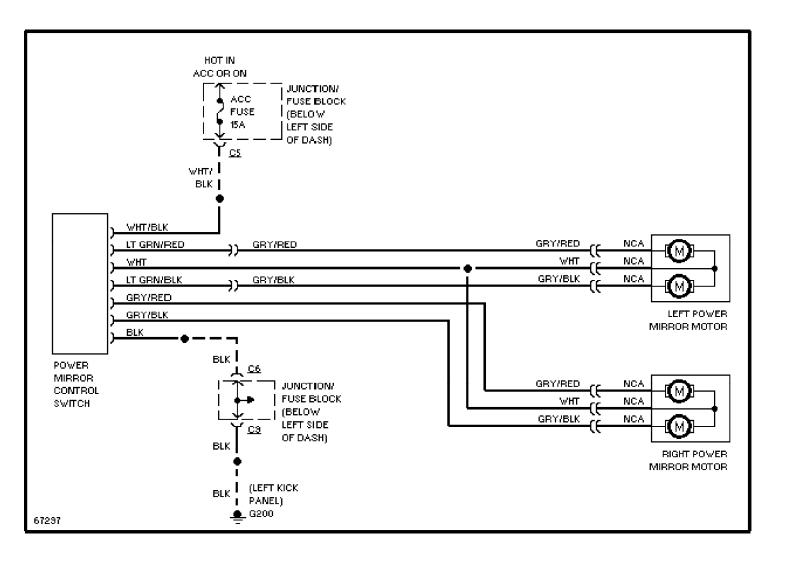

WIRING DIAGRAMS**Fog Lamps Circuit (p. 10)



### SYSTEM WIRING DIAGRAMS Headlight Circuit, W/ DRL (p. 11)



### SYSTEM WIRING DIAGRAMS Headlight Circuit, W/O DRL (p. 12)



### SYSTEM WIRING DIAGRAMS Horn Circuit (p. 13)



### **SYSTEM WIRING DIAGRAMS Instrument Cluster Circuit (p. 14)**



## **SYSTEM WIRING DIAGRAMS** Interior Light Circuit (p. 15)



### **SYSTEM WIRING DIAGRAMS**Passive Restraint Circuit (p. 16)



## **SYSTEM WIRING DIAGRAMS Power Distribution Circuit (1 of 3) (p. 17)**



## **SYSTEM WIRING DIAGRAMS Power Distribution Circuit (2 of 3) (p. 18)**



### **SYSTEM WIRING DIAGRAMS** Power Distribution Circuit (3 of 3) (p. 19) 1993 Suzuki Swift



#### SYSTEM WIRING DIAGRAMS Power Door Lock Circuit (p. 20)



### **SYSTEM WIRING DIAGRAMS Power Mirror Circuit (p. 21)**



## SYSTEM WIRING DIAGRAMS Radio Circuits (p. 22)



### **SYSTEM WIRING DIAGRAMS Shift Interlock Circuit (p. 23)**



#### SYSTEM WIRING DIAGRAMS Charging Circuit (p. 24) 1993 Suzuki Swift



### SYSTEM WIRING DIAGRAMS Starting Circuit (p. 25)



#### SYSTEM WIRING DIAGRAMS

#### **Transmission Circuit (p. 26)**



## **SYSTEM WIRING DIAGRAMS Warning System Circuits (p. 27)**



### **SYSTEM WIRING DIAGRAMS**Front Wiper/Washer Circuit (p. 28)



#### SYSTEM WIRING DIAGRAMS Rear Wiper/Washer Circuit (p. 29)



### Fig. 1: Headlights, Battery, Starter, Alternator (Grid 1-3)



Fig. 2: ECM (1.3L MPFI), Fuel Injectors, Airflow Meter (Grid 4-7) (p. 2) 1993 Suzuki Swift



5

6

94/30351

### WIRING DIAGRAMS Fig. 3: ECM (1.3L TBI), EFI Main Relay, Igniter (Grid 8-11) (p. 3)



# WIRING DIAGRAM