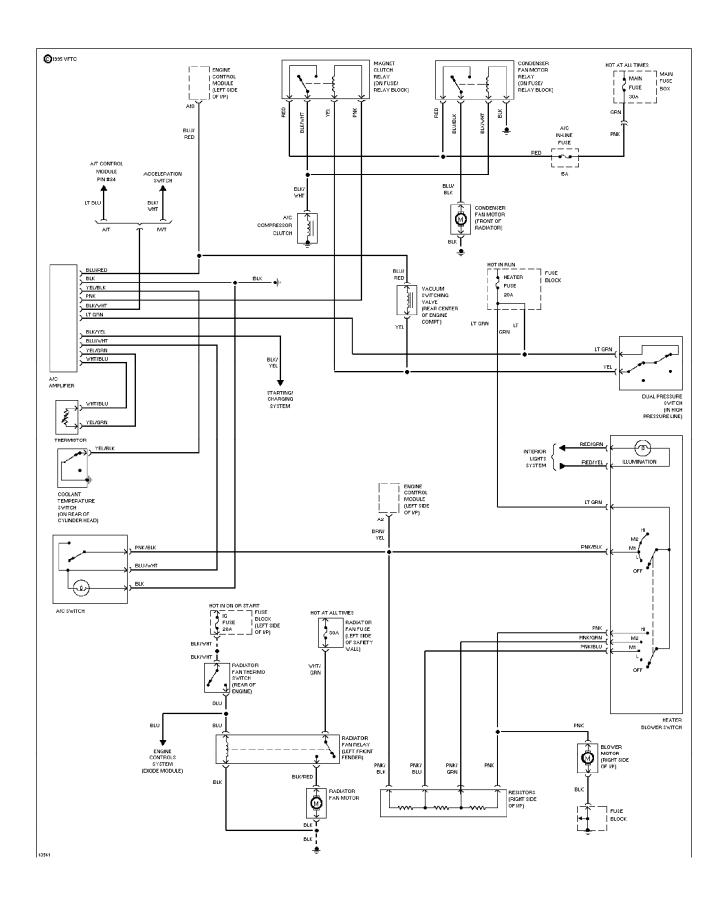

### SYSTEM WIRING DIAGRAMS A/C Circuit

1993 Suzuki Swift

CDR@WP.PL



### SYSTEM WIRING DIAGRAMS

Heater Circuit (p. 2)



### **SYSTEM WIRING DIAGRAMS**Data Link Connector Circuit (p. 3)



### SYSTEM WIRING DIAGRAMS Cooling Fan Circuit (p. 4)



# SYSTEM WIRING DIAGRAMS Defogger Circuit (p. 5) 1993 Suzuki Swift



## **SYSTEM WIRING DIAGRAMS Back-up Lamps Circuit (p. 6)**



## **SYSTEM WIRING DIAGRAMS Exterior Light Circuit (p. 7)**



### **SYSTEM WIRING DIAGRAMS Ground Distribution Circuit (1 of 2) (p. 8)**



## SYSTEM WIRING DIAGRAMS Ground Distribution Circuit (2 of 2) (p. 9)



## **SYSTEM WIRING DIAGRAMS**Fog Lamps Circuit (p. 10)



### SYSTEM WIRING DIAGRAMS Headlight Circuit, W/ DRL (p. 11)



### SYSTEM WIRING DIAGRAMS Headlight Circuit, W/O DRL (p. 12)



### SYSTEM WIRING DIAGRAMS Horn Circuit (p. 13)



### **SYSTEM WIRING DIAGRAMS Instrum