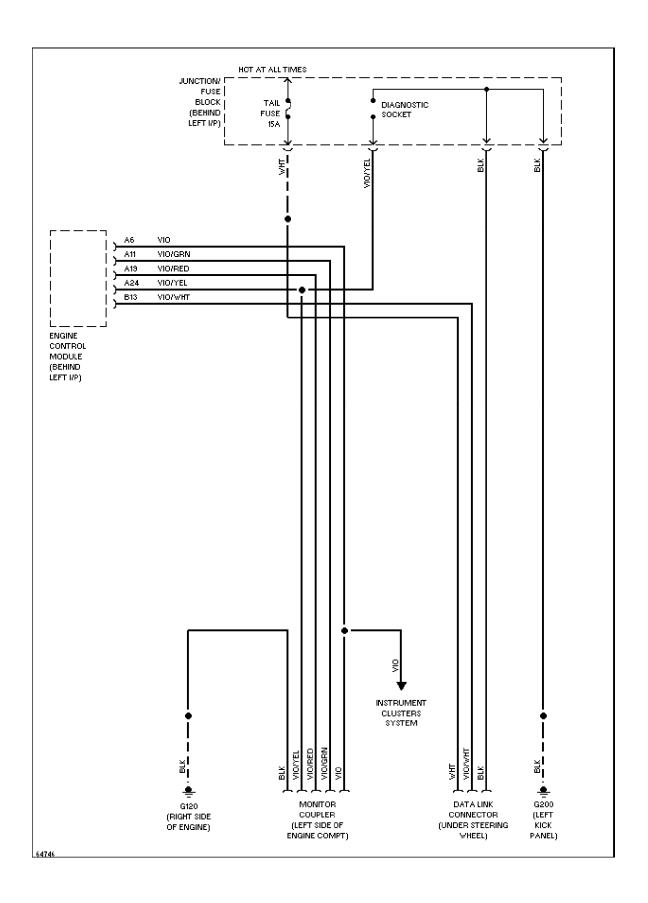

### SYSTEM WIRING DIAGRAMS A/C Circuit

1993 Suzuki Swift

CDR@WP.PL



### SYSTEM WIRING DIAGRAMS

Heater Circuit (p. 2)



### **SYSTEM WIRING DIAGRAMS**Data Link Connector Circuit (p. 3)



### SYSTEM WIRING DIAGRAMS Cooling Fan Circuit (p. 4)



# SYSTEM WIRING DIAGRAMS Defogger Circuit (p. 5) 1993 Suzuki Swift



## **SYSTEM WIRING DIAGRAMS Back-up Lamps Circuit (p. 6)**



## **SYSTEM WIRING DIAGRAMS Exterior Light Circuit (p. 7)**



### **SYSTEM WIRING DIAGRAMS Ground Distribution Circuit (1 of 2) (p. 8)**



## SYSTEM WIRING DIAGRAMS Ground Distribution Circuit (2 of 2) (p. 9)



## **SYSTEM WIRING DIAGRAMS**Fog Lamps Circuit (p. 10)



### SYSTEM WIRING DIAGRAMS Headlight Circuit, W/ DRL (p. 11)



### SYSTEM WIRING DIAGRAMS Headlight Circuit, W/O DRL (p. 12)



### SYSTEM WIRING DIAGRAMS Horn Circuit (p. 13)



### **SYSTEM WIRING DIAGRAMS Instrument Cluster Circuit (p. 14)**



## **SYSTEM WIRING DIAGRAMS** Interior Light Circuit (p. 15)



### **SYSTEM WIRING DIAG