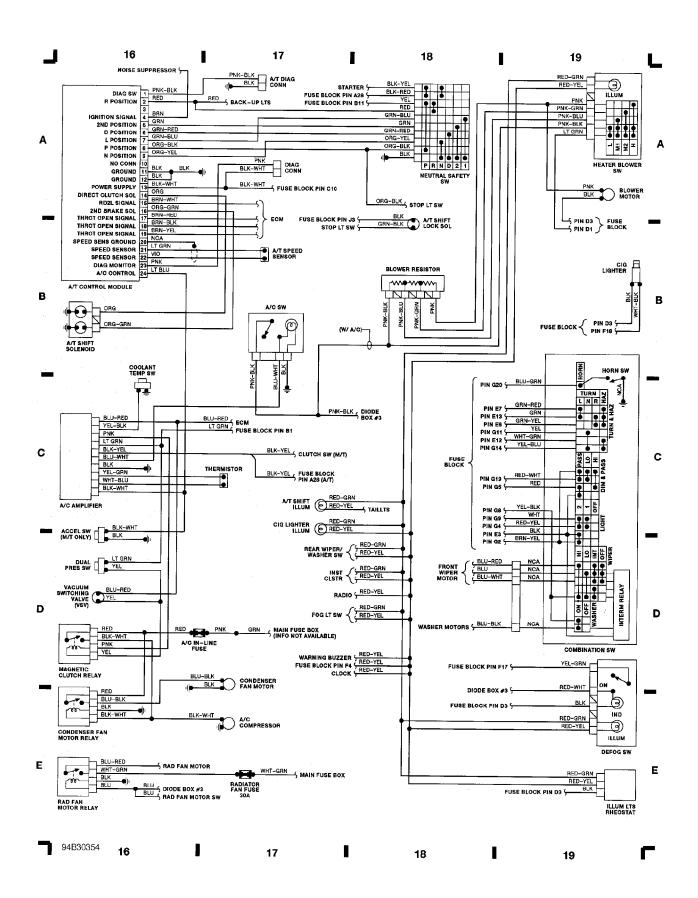

# WIRING DIAGRAMS Fig. 4: Fuse Block, Ignition Sw (Grid 12-15) (p. 4) 1993 Suzuki Swift

Fig. 5: A/T Ctrl Mod, A/C Amp, Combo Sw, Heater/Blower (Grid 16-19) (p. 5) 1993 Suzuki Swift

Fig. 6: Instrument Clstr, Seat Belt Ctrl Mod, Clock (Grid 20-23) (p. 6) 1993 Suzuki Swift