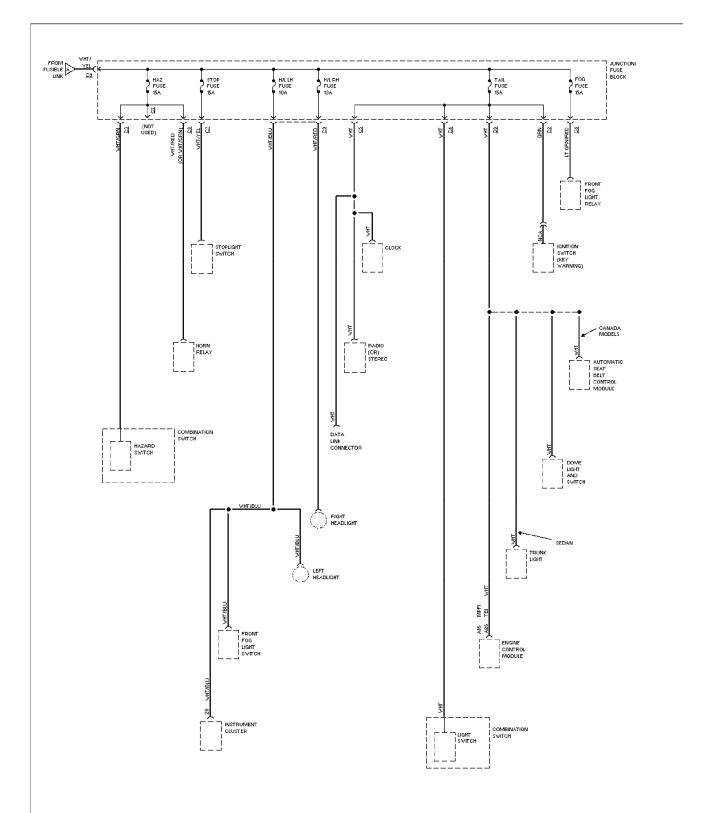

istribution Circuit (1 of 2) (p. 8)**



## SYSTEM WIRING DIAGRAMS Ground Distribution Circuit (2 of 2) (p. 9)



## **SYSTEM WIRING DIAGRAMS**Fog Lamps Circuit (p. 10)



### SYSTEM WIRING DIAGRAMS Headlight Circuit, W/ DRL (p. 11)



### SYSTEM WIRING DIAGRAMS Headlight Circuit, W/O DRL (p. 12)



### SYSTEM WIRING DIAGRAMS Horn Circuit (p. 13)



### **SYSTEM WIRING DIAGRAMS Instrument Cluster Circuit (p. 14)**



## **SYSTEM WIRING DIAGRAMS** Interior Light Circuit (p. 15)



### **SYSTEM WIRING DIAGRAMS**Passive Restraint Circuit (p. 16)



## **SYSTEM WIRING DIAGRAMS Power Distribution Circuit (1 of 3) (p. 17)**



## **SYSTEM WIRING DIAGRAMS Power Distribution Circuit (2 of 3) (p. 18)**



### **SYSTEM WIRING DIAGRAMS** Power Distribution Circuit (3 of 3) (p. 19) 1993 Suzuki Swift



#### SYSTEM WIRING DIAGRAMS Power Door Lock Circuit (p. 20)



### **SYSTEM WIRING DIAGRAMS Power Mirror Circuit (p. 21)**



## SYSTEM WIRING DIAGRAMS Radio Circuits (p. 22)



### **SYSTEM WIRING DIAGRAMS Shift Interlock Circuit (p. 23)**



#### SYSTEM WIRING DIAGRAMS Charging Circuit (p. 24) 1993 Suzuki Swift



### SYSTEM WIRING DIAGRAMS Starting Circuit (p. 25)



#### SYSTEM WIRING DIAGRAMS

#### **Transmission Circuit (p. 26)**



## **SYSTEM WIRING DIAGRAMS Warning System Circuits (p. 27)**



### **SYSTEM WIRING DIAGRAMS**Front Wiper/Washer Circuit (p. 28)



#### SYSTEM WIRING DIAGRAMS Rear Wiper/Washer Circuit (p. 29)



### Fig. 1: Headlights, Battery, Starter, Alternator (Grid 1-3)



Fig. 2: ECM (1.3L MPFI), Fuel Injectors, Airflow Meter (Grid 4-7) (p. 2) 1993 Suzuki Swift