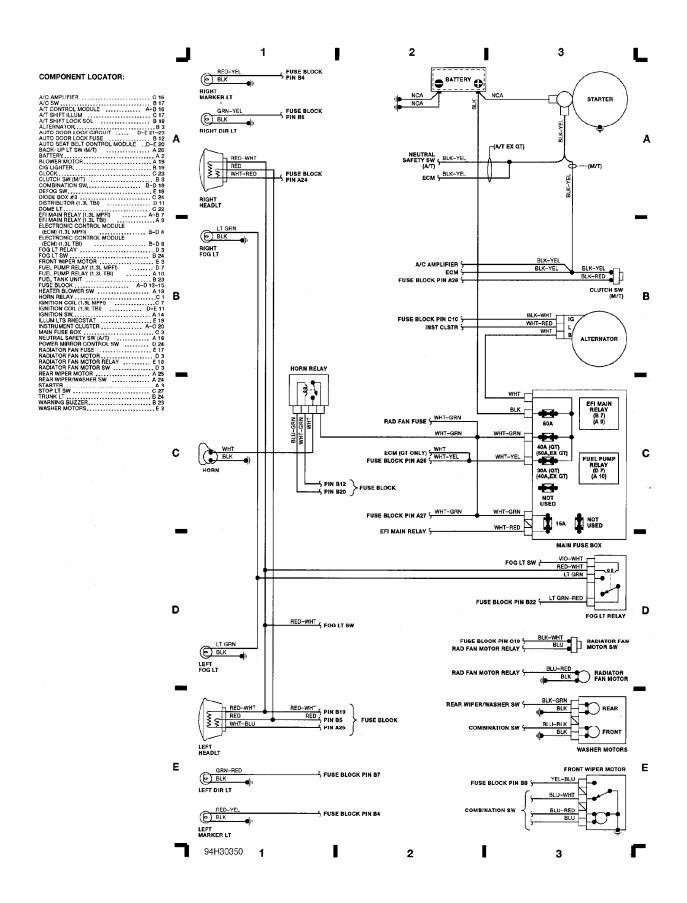

### Fig. 1: Headlights, Battery, Starter, Alternator (Grid 1-3)

Fig. 2: ECM (1.3L MPFI), Fuel Injectors, Airflow Meter (Grid 4-7) (p. 2) 1993 Suzuki Swift

5

6

94/30351