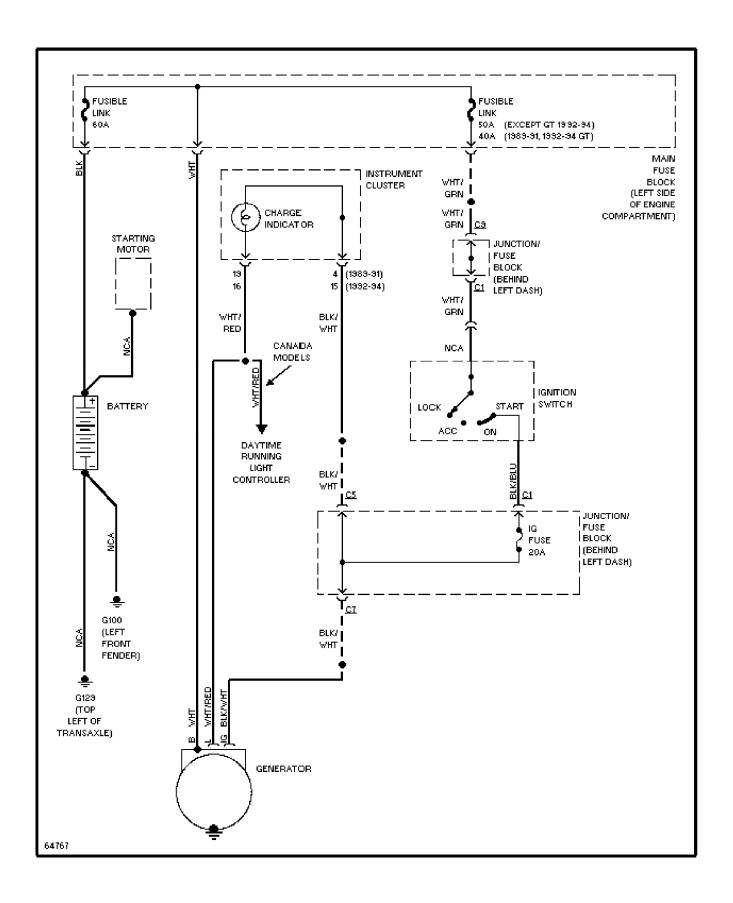

DIAGRAMS Horn Circuit (p. 13)



### **SYSTEM WIRING DIAGRAMS Instrument Cluster Circuit (p. 14)**



## **SYSTEM WIRING DIAGRAMS** Interior Light Circuit (p. 15)



### **SYSTEM WIRING DIAGRAMS**Passive Restraint Circuit (p. 16)



## **SYSTEM WIRING DIAGRAMS Power Distribution Circuit (1 of 3) (p. 17)**



## **SYSTEM WIRING DIAGRAMS Power Distribution Circuit (2 of 3) (p. 18)**



### **SYSTEM WIRING DIAGRAMS** Power Distribution Circuit (3 of 3) (p. 19) 1993 Suzuki Swift



#### SYSTEM WIRING DIAGRAMS Power Door Lock Circuit (p. 20)



### **SYSTEM WIRING DIAGRAMS Power Mirror Circuit (p. 21)**



## SYSTEM WIRING DIAGRAMS Radio Circuits (p. 22)



### **SYSTEM WIRING DIAGRAMS Shift Interlock Circuit (p. 23)**



#### SYSTEM WIRING DIAGRAMS Charging Circuit (p. 24) 1993 Suzuki Swift



### SYSTEM WIRING DIAGRAMS Starting Circuit (p. 25)



#### SYSTEM WIRING DIAGRAMS

#### **Transmission Circuit (p. 26)**



## **SYSTEM WIRING DIAGRAMS Warning System Circuits (p. 27)**



### **SYSTEM WIRING DIAGRAMS**Front Wiper/Washer Circuit (p. 28)



#### SYSTEM WIRING DIAGRAMS Rear Wiper/Washer Circuit (p. 29)



### Fig. 1: Headlights, Battery, Starter, Alternator (Grid 1-3)



Fig. 2: ECM (1.3L MPFI), Fuel Injectors, Airflow Meter (Grid 4-7) (p. 2) 1993 Suzuki Swift



5

6

94/30351

### WIRING DIAGRAMS Fig. 3: ECM (1.3L TBI), EFI Main Relay, Igniter (Grid 8-11) (p. 3)



# WIRING DIAGRAMS Fig. 4: Fuse Block, Ignition Sw (Grid 12-15) (p. 4) 1993 Suzuki Swift



Fig. 5: A/T Ctrl Mod, A/C Amp, Combo Sw, Heater/Blower (Grid 16-19) (p. 5) 1993 Suzuki Swift



Fig. 6: Instrument Cl