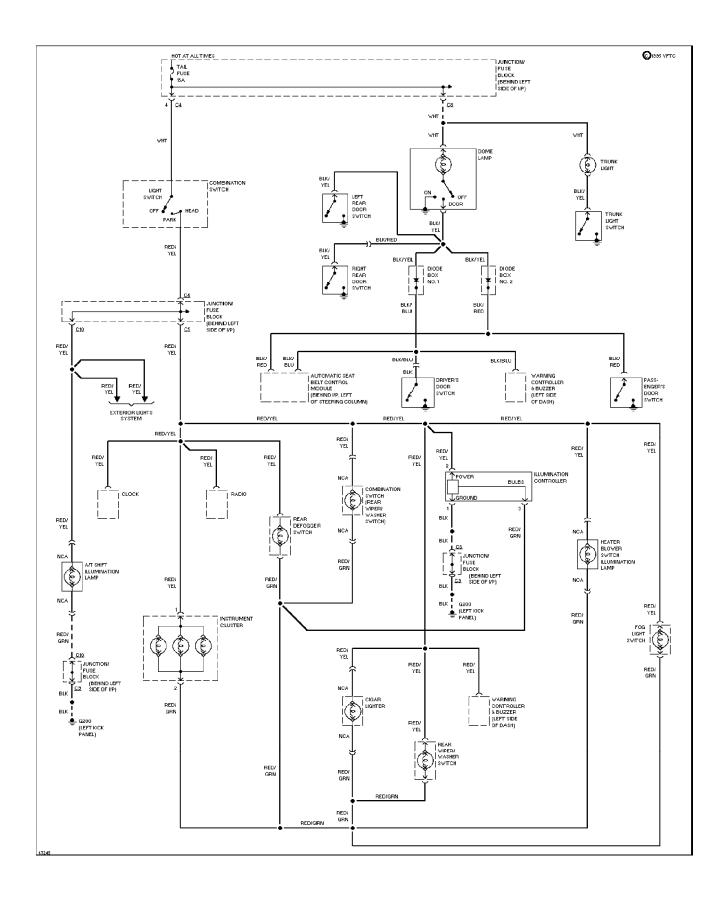

Connector Circuit (p. 3)



### SYSTEM WIRING DIAGRAMS Cooling Fan Circuit (p. 4)



# SYSTEM WIRING DIAGRAMS Defogger Circuit (p. 5) 1993 Suzuki Swift



## **SYSTEM WIRING DIAGRAMS Back-up Lamps Circuit (p. 6)**



## **SYSTEM WIRING DIAGRAMS Exterior Light Circuit (p. 7)**



### **SYSTEM WIRING DIAGRAMS Ground Distribution Circuit (1 of 2) (p. 8)**



## SYSTEM WIRING DIAGRAMS Ground Distribution Circuit (2 of 2) (p. 9)



## **SYSTEM WIRING DIAGRAMS**Fog Lamps Circuit (p. 10)



### SYSTEM WIRING DIAGRAMS Headlight Circuit, W/ DRL (p. 11)



### SYSTEM WIRING DIAGRAMS Headlight Circuit, W/O DRL (p. 12)



### SYSTEM WIRING DIAGRAMS Horn Circuit (p. 13)



### **SYSTEM WIRING DIAGRAMS Instrument Cluster Circuit (p. 14)**



## **SYSTEM WIRING DIAGRAMS** Interior Light Circuit (p. 15)



### **SYSTEM WIRING DIAGRAMS**Passive Restraint Circuit (p. 16)



## **SYSTEM WIRING DIAGRAMS Power Distribution Circuit (1 of 3) (p. 17)**



## **SYSTEM WIRING DIAGRAMS Power Distribution Circuit (2 of 3) (p. 18)**



### **SYSTEM WIRING DIAGRAMS** Power Distribution Circuit (3 of 3) (p. 19) 1993 Suzuki Swift



#### SYSTEM WIRING DIAGRAMS Power Door Lock Circuit (p. 20)



### **SYSTEM WIRING DIAGRAMS Power Mirror Circuit (p. 21)**



## SYSTEM WIRING DIAGRAMS Radio Circuits (p. 22)



### **SYSTEM WIRING DIAGRAMS Shift Interlock Circuit (p. 23)**



#### SYSTEM WIRING DIAGRAMS Charging Circuit (p. 24) 1993 Suzuki Swift



### SYSTEM WIRING DIAGRAMS Starting Circuit (p. 25)



#### SYSTEM WIRING DIAGRAMS

#### **Transmission Circuit (p. 26)**



## **SYSTEM WIRING DIAGRAMS Warning Sy