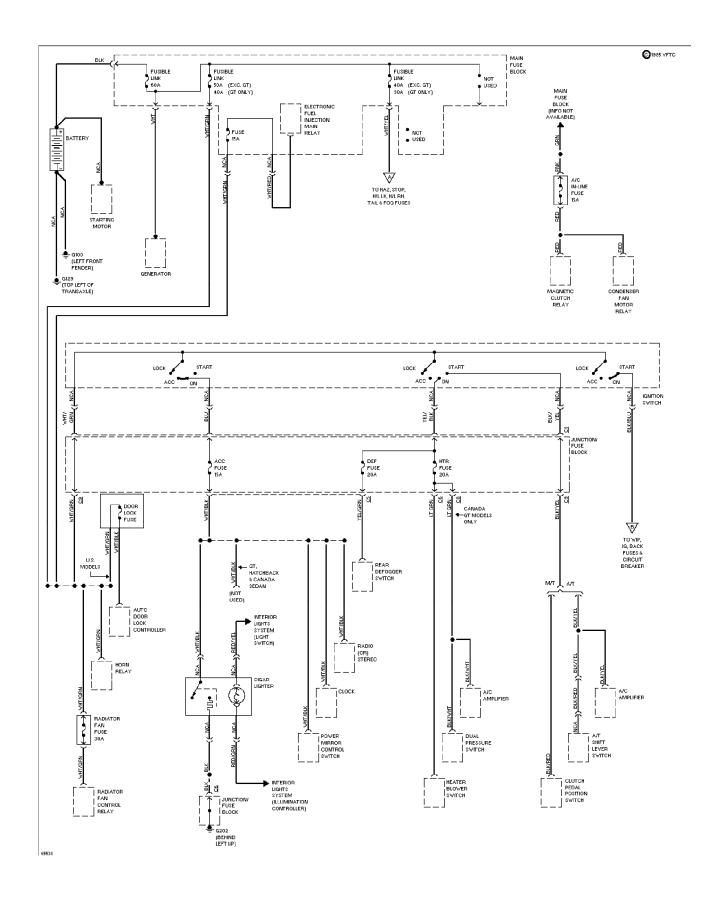

i Swift



## **SYSTEM WIRING DIAGRAMS Back-up Lamps Circuit (p. 6)**



## **SYSTEM WIRING DIAGRAMS Exterior Light Circuit (p. 7)**



### **SYSTEM WIRING DIAGRAMS Ground Distribution Circuit (1 of 2) (p. 8)**



## SYSTEM WIRING DIAGRAMS Ground Distribution Circuit (2 of 2) (p. 9)



## **SYSTEM WIRING DIAGRAMS**Fog Lamps Circuit (p. 10)



### SYSTEM WIRING DIAGRAMS Headlight Circuit, W/ DRL (p. 11)



### SYSTEM WIRING DIAGRAMS Headlight Circuit, W/O DRL (p. 12)



### SYSTEM WIRING DIAGRAMS Horn Circuit (p. 13)



### **SYSTEM WIRING DIAGRAMS Instrument Cluster Circuit (p. 14)**



## **SYSTEM WIRING DIAGRAMS** Interior Light Circuit (p. 15)



### **SYSTEM WIRING DIAGRAMS**Passive Restraint Circuit (p. 16)



## **SYSTEM WIRING DIAGRAMS Power Distribution Circuit (1 of 3) (p. 17)**



## **SYSTEM WIRING DIAGRAMS Power Distribution Circuit (2 of 3) (p. 18)**



### **SYSTEM WIRING DIAGRAMS** Power Distribution Circuit (3 of 3) (p. 19) 1993 Suzuki Swift



#### SYSTEM WIRING DIAGRAMS Power Door Lock Circuit (p. 20)



### **SYSTEM WIRING DIAGRAMS Power Mirror Circuit (p. 21)**



## SYSTEM WIRING DIAGRAMS Radio Circuits (p. 22)



### **SYSTEM WIRING DIAGRAMS Shift Interlock Circuit (p. 23)**



#### SYSTEM WIRING DIAGRAMS Charging Circuit (p. 24) 1993 Suzuki Swift



### SYSTEM WIRING DIAGRAMS Starting Circuit (p. 25)



#### SYSTEM WIRING DIAGRAMS

#### **Transmission Circuit (p. 26)**



## **SYSTEM WIRING DIAGRAMS Warning System Circuits (p. 27)**



### **SYSTEM WIRING DIAGRAMS**Front Wiper/Washer Circuit (p. 28)



#### SYSTEM WIRING DIAGRAMS Rear Wiper/Washer Cir