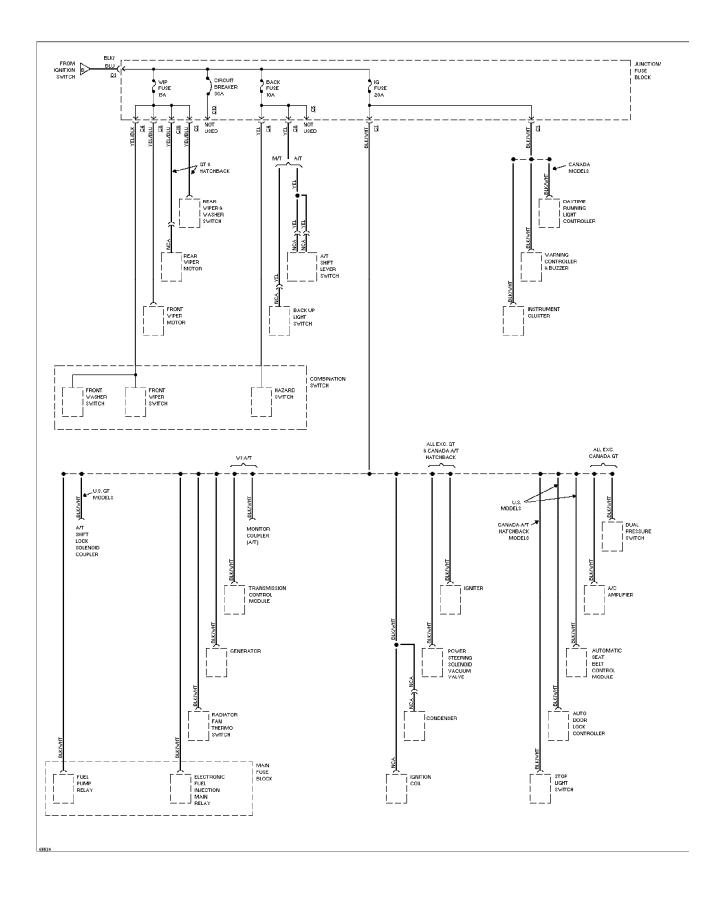

*SYSTEM WIRING DIAGRAMS Exterior Light Circuit (p. 7)**



### **SYSTEM WIRING DIAGRAMS Ground Distribution Circuit (1 of 2) (p. 8)**



## SYSTEM WIRING DIAGRAMS Ground Distribution Circuit (2 of 2) (p. 9)



## **SYSTEM WIRING DIAGRAMS**Fog Lamps Circuit (p. 10)



### SYSTEM WIRING DIAGRAMS Headlight Circuit, W/ DRL (p. 11)



### SYSTEM WIRING DIAGRAMS Headlight Circuit, W/O DRL (p. 12)



### SYSTEM WIRING DIAGRAMS Horn Circuit (p. 13)



### **SYSTEM WIRING DIAGRAMS Instrument Cluster Circuit (p. 14)**



## **SYSTEM WIRING DIAGRAMS** Interior Light Circuit (p. 15)



### **SYSTEM WIRING DIAGRAMS**Passive Restraint Circuit (p. 16)



## **SYSTEM WIRING DIAGRAMS Power Distribution Circuit (1 of 3) (p. 17)**



## **SYSTEM WIRING DIAGRAMS Power Distribution Circuit (2 of 3) (p. 18)**



### **SYSTEM WIRING DIAGRAMS** Power Distribution Circuit (3 of 3) (p. 19) 1993 Suzuki Swift



#### SYSTEM WIRING DIAGRAMS Power Door Lock Circuit (p. 20)



### **SYSTEM WIRING DIAGRAMS Power Mirror Circuit (p. 21)**



## SYSTEM WIRING DIAGRAMS Radio Circuits (p. 22)



### **SYSTEM WIRING DIAGRAMS Shift Interlock Circuit (p. 23)**



#### SYSTEM WIRING DIAGRAMS Charging Circuit (p. 24) 1993 Suzuki Swift



### SYSTEM WIRING DIAGRAMS Starting Circuit (p. 25)



#### SYSTEM WIRING DIAGRAMS

#### **Transmission Circuit (p. 26)**



## **SYSTEM WIRING DIAGRAMS Warning System Circuits (p. 27)**



### **SYSTEM WIRING DIAGRAMS**Front Wiper/Washer Circuit (p. 28)



#### SYSTEM WIRING DIAGRAMS Rear Wiper/Washer Circuit (p. 29)



### Fig. 1: Headlights, Battery, Starter, Alternator (Grid 1-