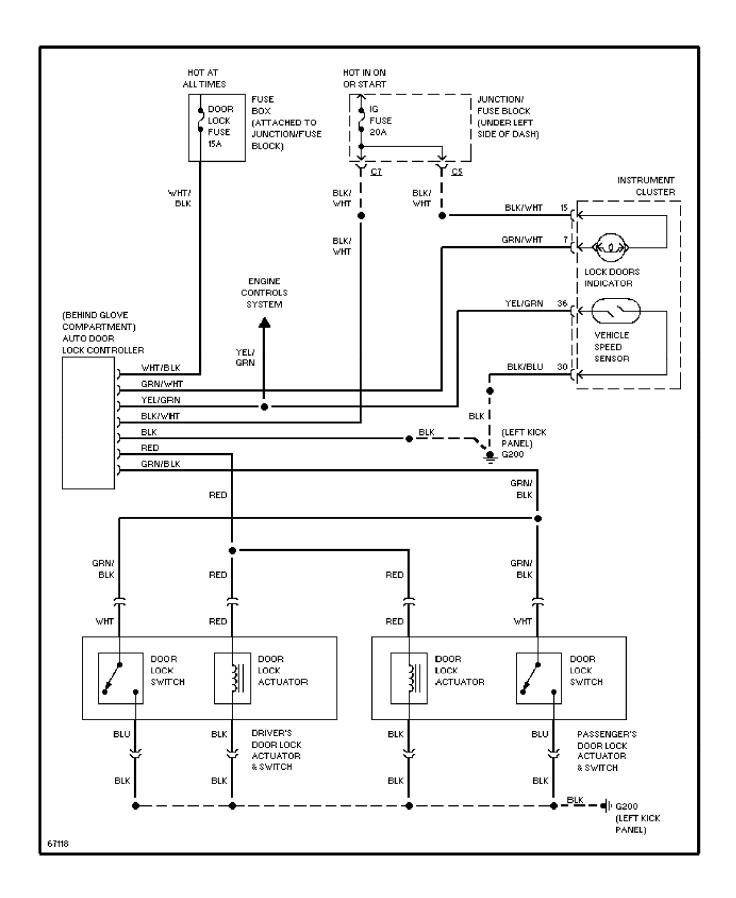

AMS Ground Distribution Circuit (2 of 2) (p. 9)



## **SYSTEM WIRING DIAGRAMS**Fog Lamps Circuit (p. 10)



### SYSTEM WIRING DIAGRAMS Headlight Circuit, W/ DRL (p. 11)



### SYSTEM WIRING DIAGRAMS Headlight Circuit, W/O DRL (p. 12)



### SYSTEM WIRING DIAGRAMS Horn Circuit (p. 13)



### **SYSTEM WIRING DIAGRAMS Instrument Cluster Circuit (p. 14)**



## **SYSTEM WIRING DIAGRAMS** Interior Light Circuit (p. 15)



### **SYSTEM WIRING DIAGRAMS**Passive Restraint Circuit (p. 16)



## **SYSTEM WIRING DIAGRAMS Power Distribution Circuit (1 of 3) (p. 17)**



## **SYSTEM WIRING DIAGRAMS Power Distribution Circuit (2 of 3) (p. 18)**



### **SYSTEM WIRING DIAGRAMS** Power Distribution Circuit (3 of 3) (p. 19) 1993 Suzuki Swift



#### SYSTEM WIRING DIAGRAMS Power Door Lock Circuit (p. 20)



### **SYSTEM WIRING DIAGRAMS Power Mirror Circuit (p. 21)**



## SYSTEM WIRING DIAGRAMS Radio Circuits (p. 22)



### **SYSTEM WIRING DIAGRAMS Shift Interlock Circuit (p. 23)**



#### SYSTEM WIRING DIAGRAMS Charging Circuit (p. 24) 1993 Suzuki Swift



### SYSTEM WIRING DIAGRAMS Starting Circuit (p. 25)



#### SYSTEM WIRING DIAGRAMS

#### **Transmission Circuit (p. 26)**



## **SYSTEM WIRING DIAGRAMS Warning System Circuits (p. 27)**



### **SYSTEM WIRING DIAGRAMS**Front Wiper/Washer Circuit (p. 28)



#### SYSTEM WIRING DIAGRAMS Rear Wiper/Washer Circuit (p. 29)



### Fig. 1: Headlights, Battery, Starter, Alternator (Grid 1-3)



Fig. 2: ECM (1.3L MPFI), Fuel Injectors, Airflow Meter (Grid 4-7) (p. 2) 1993 Suzuki Swift



5

6

94/30351

### WIRING DIAGRAMS Fig. 3: ECM (1.3L TBI),