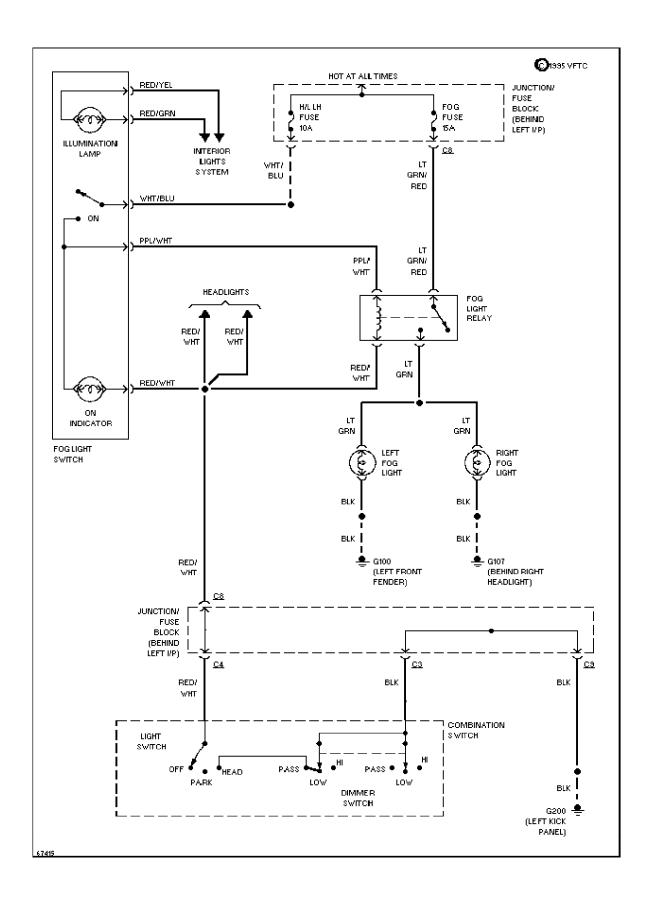

### SYSTEM WIRING DIAGRAMS A/C Circuit

1993 Suzuki Swift

CDR@WP.PL



### SYSTEM WIRING DIAGRAMS

Heater Circuit (p. 2)



### **SYSTEM WIRING DIAGRAMS**Data Link Connector Circuit (p. 3)



### SYSTEM WIRING DIAGRAMS Cooling Fan Circuit (p. 4)



# SYSTEM WIRING DIAGRAMS Defogger Circuit (p. 5) 1993 Suzuki Swift



## **SYSTEM WIRING DIAGRAMS Back-up Lamps Circuit (p. 6)**



## **SYSTEM WIRING DIAGRAMS Exterior Light Circuit (p. 7)**



### **SYSTEM WIRING DIAGRAMS Ground Distribution Circuit (1 of 2) (p. 8)**



## SYSTEM WIRING DIAGRAMS Ground Distribution Circuit (2 of 2) (p. 9)



## **SYSTEM WIRING DIAGRAMS**Fog Lamps Circuit (p. 10)



### SYSTEM WIRING DIAGRAMS Headlight Circuit, W/ DRL (p. 11)



### SYSTEM WIRING DIAGRAMS Headlight Circuit, W/O DRL (p. 12)



### SYSTEM WIRING DIAGRAMS Horn Circuit (p. 13)



### **SYSTEM WIRING DIAGRAMS Instrument Cluster Circuit (p. 14)**



## **SYSTEM WIRING DIAGRAMS** Interior Light Circuit (p. 15)



### **SYSTEM WIRING DIAGRAMS**Passive Restraint Circuit (p. 16)



## **SYSTEM WIRING DIAGRAMS Power Distribution Circuit (1 of 3) (p. 17)**



## **SYSTEM WIRING DIAGRAMS Power Distribution Circuit (2 of 3) (p. 18)**



### **SYSTEM WIRING DIAGRAMS** Power Distribution Circuit (3 of 3) (p. 19) 1993 Suzuki Swift



#### SYSTEM WIRING DIAGRAMS Power Door Lock Circuit (p. 20)



### **SYSTEM WIRING DIAGRAMS Power Mirror Circuit (p. 21)**



## SYSTEM WIRING DIAGRAMS Radio Circuits (