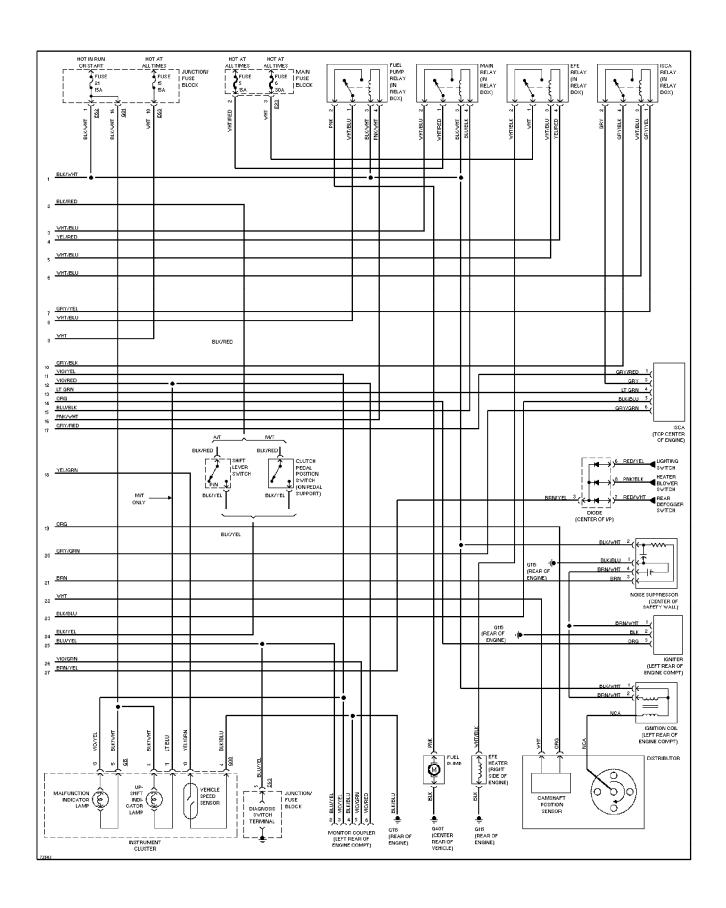

### SYSTEM WIRING DIAGRAMS 1.3L TBI, Engine Performance Circuits (2 of 2) (p. 8)