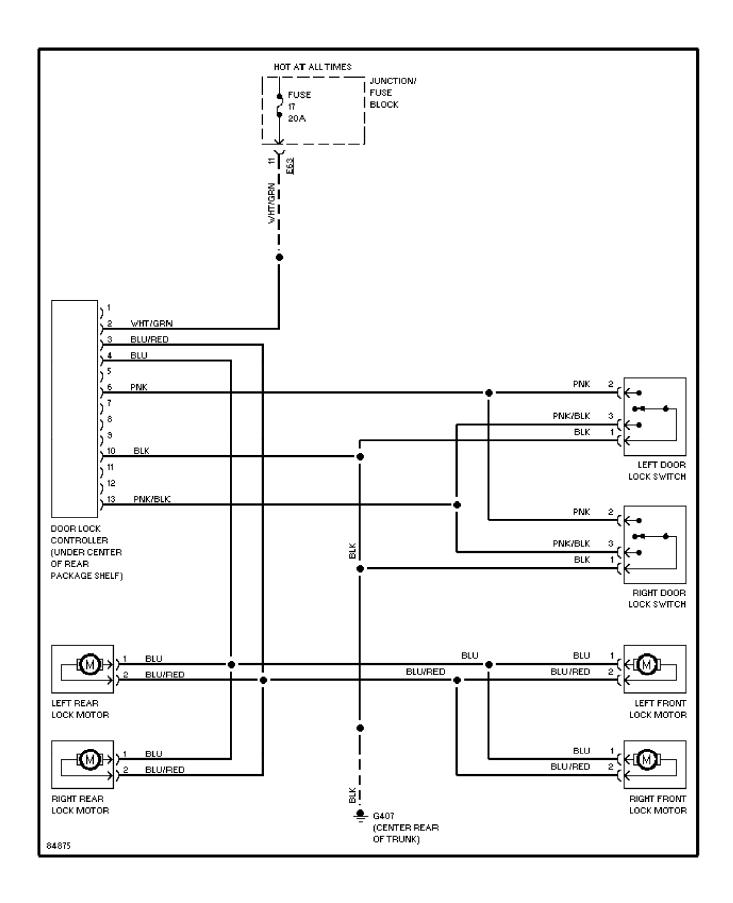

AGRAMS Defogger Circuit (p. 6) 1995 Suzuki Swift



# SYSTEM WIRING DIAGRAMS 1.3L TBI, Engine Performance Circuits (1 of 2) (p. 7)



### SYSTEM WIRING DIAGRAMS 1.3L TBI, Engine Performance Circuits (2 of 2) (p. 8)



# **SYSTEM WIRING DIAGRAMS Back-up Lamps Circuit (p. 9)**



# **SYSTEM WIRING DIAGRAMS Exterior Lamps Circuit (p. 10)**



## **SYSTEM WIRING DIAGRAMS Ground Distribution Circuit (p. 11)**



#### SYSTEM WIRING DIAGRAMS Headlight Circuit (p. 12)



### **SYSTEM WIRING DIAGRAMS** Horn Circuit (p. 13) 1995 Suzuki Swift



### **SYSTEM WIRING DIAGRAMS Instrument Cluster Circuit (p. 14)**



# **SYSTEM WIRING DIAGRAMS**Interior Light Circuit (p. 15)



# **SYSTEM WIRING DIAGRAMS Power Distribution Circuit (p. 16)**



# **SYSTEM WIRING DIAGRAMS**Power Door Lock Circuit (p. 17)



#### SYSTEM WIRING DIAGRAMS Radio Circuits (p. 18)



# **SYSTEM WIRING DIAGRAMS Shift Interlock Circuit (p. 19)**



#### SYSTEM WIRING DIAGRAMS Charging Circuit (p. 20) 1995 Suzuki Swift



# SYSTEM WIRING DIAGRAMS Starting Circuit (p. 21)



### SYSTEM WIRING DIAGRAMS Supplemental Restraint Circuit (p. 22)



### **SYSTEM WIRING DIAGRAMS Transmission Circuit (p. 23)**



### **SYSTEM WIRING DIAGRAMS Warning System Circuits (p. 24)**

, 1995 Suzuki Swift



# SYSTEM WIRING DIAGRAMS 2-Speed Front Wiper/Washer Circuit (p. 25)



#### SYSTEM WIRING DIAGRAMS Interval Wiper/Washer Circuit (p. 26)



# **SYSTEM WIRING DIAGRAMS**Rear Wiper/Washer Circuit (p. 27)