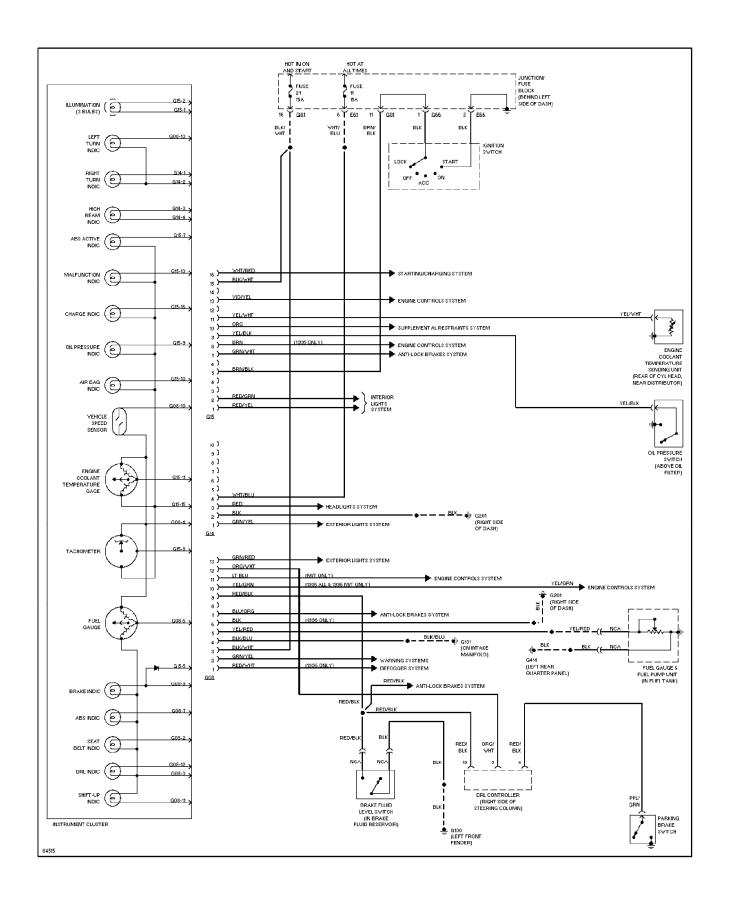

*SYSTEM WIRING DIAGRAMS Anti-lock Brake Circuits (p. 3)**



#### SYSTEM WIRING DIAGRAMS Computer Data Lines (p. 4)



# SYSTEM WIRING DIAGRAMS Cooling Fan Circuit (p. 5)



# SYSTEM WIRING DIAGRAMS Defogger Circuit (p. 6) 1995 Suzuki Swift



# SYSTEM WIRING DIAGRAMS 1.3L TBI, Engine Performance Circuits (1 of 2) (p. 7)



### SYSTEM WIRING DIAGRAMS 1.3L TBI, Engine Performance Circuits (2 of 2) (p. 8)



# **SYSTEM WIRING DIAGRAMS Back-up Lamps Circuit (p. 9)**



# **SYSTEM WIRING DIAGRAMS Exterior Lamps Circuit (p. 10)**



## **SYSTEM WIRING DIAGRAMS Ground Distribution Circuit (p. 11)**



#### SYSTEM WIRING DIAGRAMS Headlight Circuit (p. 12)



### **SYSTEM WIRING DIAGRAMS** Horn Circuit (p. 13) 1995 Suzuki Swift



### **SYSTEM WIRING DIAGRAMS Instrument Cluster Circuit (p. 14)**



# **SYSTEM WIRING DIAGRAMS**Interior Light Circuit (p. 15)



# **SYSTEM WIRING DIAGRAMS Power Distribution Circuit (p. 16)**



# **SYSTEM WIRING DIAGRAMS**Power Door Lock Circuit (p. 17)



#### SYSTEM WIRING DIAGRAMS Radio Circuits (p. 18)



# **SYSTEM WIRING DIAGRAMS Shift Interlock Circuit (p. 19)**



#### SYSTEM WIRING DIAGRAMS Charging Circuit (p. 20) 1995 Suzuki Swift



# SYSTEM WIRING DIAGRAMS Starting Circuit (p. 21)



### SYSTEM WIRING DIAGRAMS Supplemental Restraint Circuit (p. 22)



### **SYSTEM WIRING DIAGRAMS Transmission Circuit (p. 23)**



### **SYSTEM WIRING DIAGRAMS Warning System Circuits (p. 24)**

, 1995 Suzuki Swift



# SYSTEM WIRING DIAGRAMS 2-Speed Front Wiper/Washer Circuit (p. 25)



#### SYSTEM WIRING DIAGRAMS Interval Wiper/Washer Circuit (p. 26)



#