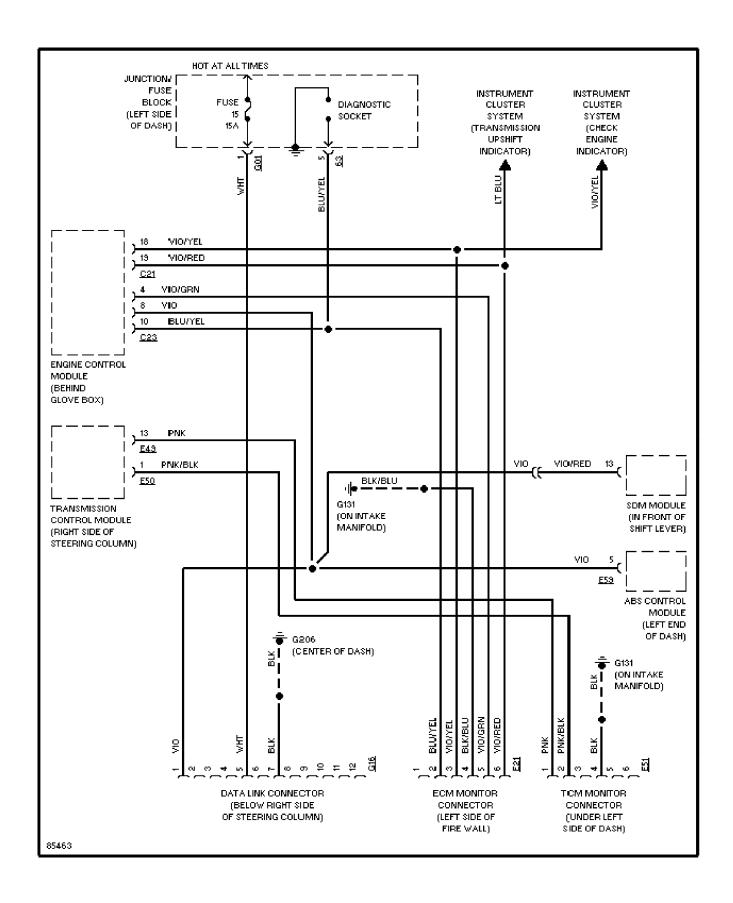

### SYSTEM WIRING DIAGRAMS A/C Circuit

1995 Suzuki Swift

CDR@WP.PL



#### SYSTEM WIRING DIAGRAMS Heater Circuit (p. 2)



# **SYSTEM WIRING DIAGRAMS Anti-lock Brake Circuits (p. 3)**



#### SYSTEM WIRING DIAGRAMS Computer Data Lines (p. 4)



# SYSTEM WIRING DIAGRAMS Cooling Fan Circuit (p. 5)



# SYSTEM WIRING DIAGRAMS Defogger Circuit (p. 6) 1995 Suzuki Swift



# SYSTEM WIRING DIAGRAMS 1.3L TBI, Engine Performance Circuits (1 of 2) (p. 7)



### SYSTEM WIRING DIAGRAMS 1.3L TBI, Engine Performance Circuits (2 of 2) (p. 8)



# **SYSTEM WIRING DIAGRAMS Back-up Lamps Circuit (p. 9)**



# **SYSTEM WIRING DIAGRAMS Exterior Lamps Circuit (p. 10)**



## **SYSTEM WIRING DIAGRAMS Ground Distribution Circuit (p. 11)**



#### SYSTEM WIRING DIAGRAMS Headlight Circuit (p. 12)



### **SYSTEM WIRING DIAGRAMS** Horn Circuit (p. 13) 1995 Suzuki Swift



### **SYSTEM WIRING DIAGRAMS Instrument Cluster Circuit (p. 14)**



# **SYSTEM WIRING DIAGRAMS**Interior Light Circuit (p. 15)



# **SYSTEM WIRING DIAGRAMS Power Distribution Circuit