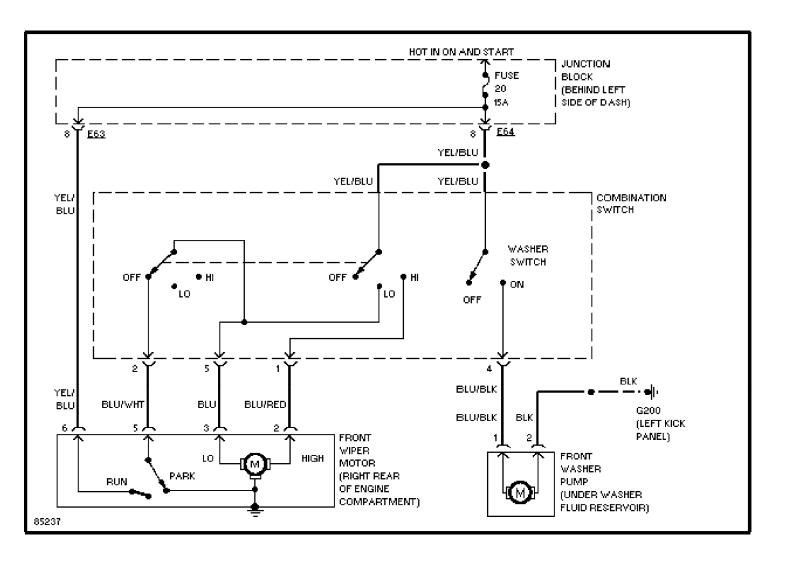

ft



### **SYSTEM WIRING DIAGRAMS Instrument Cluster Circuit (p. 14)**



# **SYSTEM WIRING DIAGRAMS**Interior Light Circuit (p. 15)



# **SYSTEM WIRING DIAGRAMS Power Distribution Circuit (p. 16)**



# **SYSTEM WIRING DIAGRAMS**Power Door Lock Circuit (p. 17)



#### SYSTEM WIRING DIAGRAMS Radio Circuits (p. 18)



# **SYSTEM WIRING DIAGRAMS Shift Interlock Circuit (p. 19)**



#### SYSTEM WIRING DIAGRAMS Charging Circuit (p. 20) 1995 Suzuki Swift



# SYSTEM WIRING DIAGRAMS Starting Circuit (p. 21)



### SYSTEM WIRING DIAGRAMS Supplemental Restraint Circuit (p. 22)



### **SYSTEM WIRING DIAGRAMS Transmission Circuit (p. 23)**



### **SYSTEM WIRING DIAGRAMS Warning System Circuits (p. 24)**

, 1995 Suzuki Swift



# SYSTEM WIRING DIAGRAMS 2-Speed Front Wiper/Washer Circuit (p. 25)



#### SYSTEM WIRING DIAGRAMS Interval Wiper/Washer Circuit (p. 26)



# **SYSTEM WIRING DIAGRAMS**Rear Wiper/Washer Circuit (p. 27)