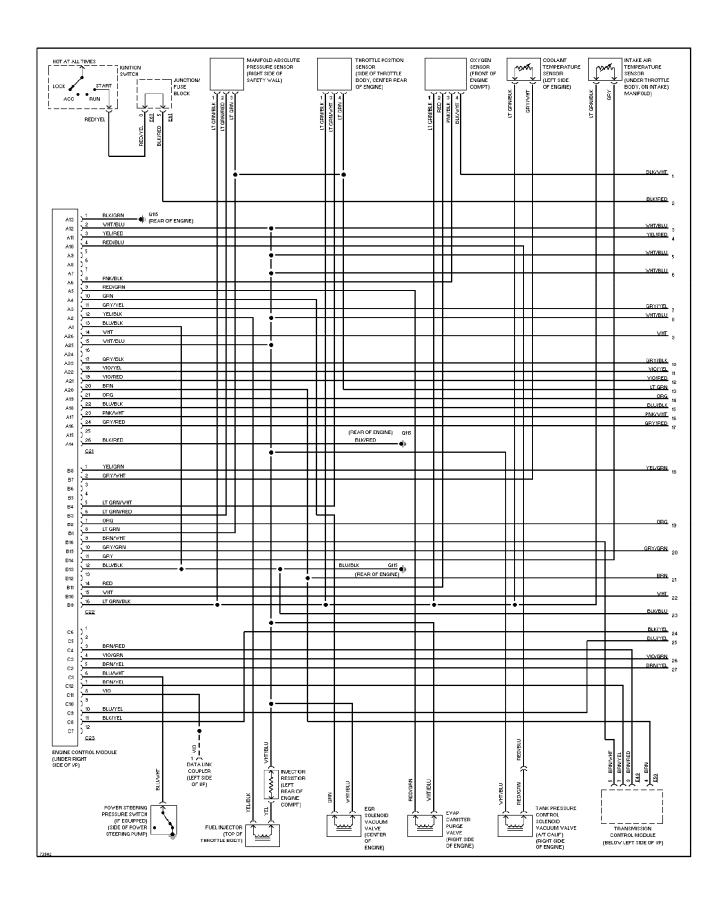

### SYSTEM WIRING DIAGRAMS A/C Circuit

1995 Suzuki Swift

CDR@WP.PL



#### SYSTEM WIRING DIAGRAMS Heater Circuit (p. 2)



# **SYSTEM WIRING DIAGRAMS Anti-lock Brake Circuits (p. 3)**



#### SYSTEM WIRING DIAGRAMS Computer Data Lines (p. 4)



# SYSTEM WIRING DIAGRAMS Cooling Fan Circuit (p. 5)



# SYSTEM WIRING DIAGRAMS Defogger Circuit (p. 6) 1995 Suzuki Swift



# SYSTEM WIRING DIAGRAMS 1.3L TBI, Engine Performance Circuits (1 of 2) (p. 7)



### SYSTEM WIRING DIAGRAMS 1.3L TBI, Engine Performance Circuits (2 of 2) (p. 8)



# **SYSTEM WIRING DIAGRAMS Back-up Lamps Circuit (p. 9)**



# **SYSTEM WIRING DIAGRAMS Exterior Lamps Circuit (p. 10)**



## **SYSTEM WIRING DIAGRAMS Ground Distribution Circuit (p. 11)**



#### SYSTEM WIRING DIAGRAMS Headlight Circuit (p. 12)



### **SYSTEM WIRING DIAGRAMS** Horn Circuit (p. 13) 1995 Suzuki Swift



### **SYSTEM WIRING DIAGRAMS Instrument Cluster Circuit (p. 14)**



# **SYSTEM WIRING DIAGRAMS**Interior Light Circuit (p. 15)



# **SYSTEM WIRING DIAGRAMS Power Distribution Circuit (p. 16)**



# **SYSTEM WIRING DIAGRAMS**Power Door Lock Circuit (p. 17)



#### SYSTEM WIRING DIAGRAMS Radio Circuits (p. 18)



# **SYSTEM WIRING DIAGRAMS Shift Interlock Circuit (p. 19)**



#### SYSTEM