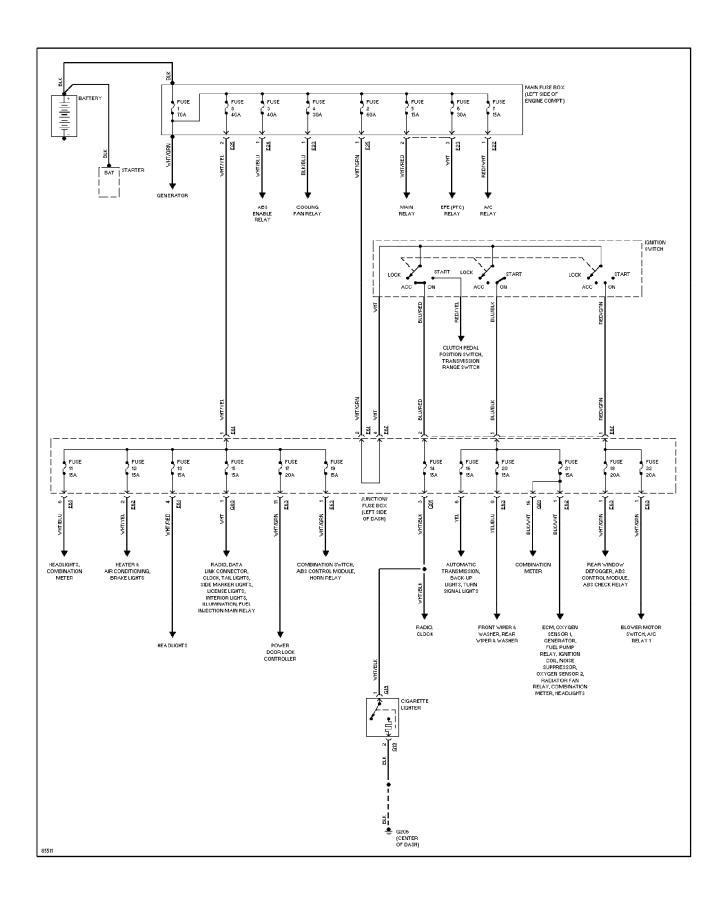

IRING DIAGRAMS Cooling Fan Circuit (p. 5)



# SYSTEM WIRING DIAGRAMS Defogger Circuit (p. 6) 1995 Suzuki Swift



# SYSTEM WIRING DIAGRAMS 1.3L TBI, Engine Performance Circuits (1 of 2) (p. 7)



### SYSTEM WIRING DIAGRAMS 1.3L TBI, Engine Performance Circuits (2 of 2) (p. 8)



# **SYSTEM WIRING DIAGRAMS Back-up Lamps Circuit (p. 9)**



# **SYSTEM WIRING DIAGRAMS Exterior Lamps Circuit (p. 10)**



## **SYSTEM WIRING DIAGRAMS Ground Distribution Circuit (p. 11)**



#### SYSTEM WIRING DIAGRAMS Headlight Circuit (p. 12)



### **SYSTEM WIRING DIAGRAMS** Horn Circuit (p. 13) 1995 Suzuki Swift



### **SYSTEM WIRING DIAGRAMS Instrument Cluster Circuit (p. 14)**



# **SYSTEM WIRING DIAGRAMS**Interior Light Circuit (p. 15)



# **SYSTEM WIRING DIAGRAMS Power Distribution Circuit (p. 16)**



# **SYSTEM WIRING DIAGRAMS**Power Door Lock Circuit (p. 17)



#### SYSTEM WIRING DIAGRAMS Radio Circuits (p. 18)



# **SYSTEM WIRING DIAGRAMS Shift Interlock Circuit (p. 19)**



#### SYSTEM WIRING DIAGRAMS Charging Circuit (p. 20) 1995 Suzuki Swift



# SYSTEM WIRING DIAGRAMS Starting Circuit (p. 21)



### SYSTEM WIRING DIAGRAMS Supplemental Restraint Circuit (p. 22)



### **SYSTEM WIRING DIAGRAMS Transmission Circuit (p. 23)**



### **SYSTEM WIRING DIAGRAMS Warning System Circuits (p. 24)**

, 1995 Suzuki Swift



# SYSTEM WIRING DIAGRAMS 2-Speed Front Wiper/Washer Circuit (p. 25)



#### SYSTEM WIRING DIAGRAMS Interval Wiper/Washer Circuit (p. 26)



# **SYSTEM WIRING DIAGRAMS**Rear Wiper/Washer Circuit (p. 27)