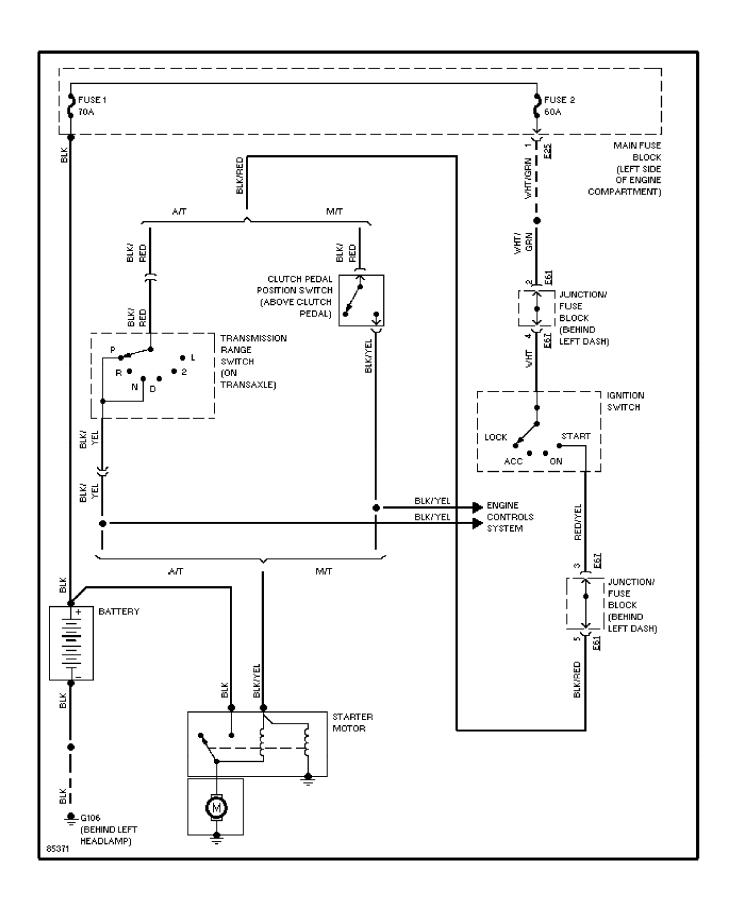

Back-up Lamps Circuit (p. 9)**



# **SYSTEM WIRING DIAGRAMS Exterior Lamps Circuit (p. 10)**



## **SYSTEM WIRING DIAGRAMS Ground Distribution Circuit (p. 11)**



#### SYSTEM WIRING DIAGRAMS Headlight Circuit (p. 12)



### **SYSTEM WIRING DIAGRAMS** Horn Circuit (p. 13) 1995 Suzuki Swift



### **SYSTEM WIRING DIAGRAMS Instrument Cluster Circuit (p. 14)**



# **SYSTEM WIRING DIAGRAMS**Interior Light Circuit (p. 15)



# **SYSTEM WIRING DIAGRAMS Power Distribution Circuit (p. 16)**



# **SYSTEM WIRING DIAGRAMS**Power Door Lock Circuit (p. 17)



#### SYSTEM WIRING DIAGRAMS Radio Circuits (p. 18)



# **SYSTEM WIRING DIAGRAMS Shift Interlock Circuit (p. 19)**



#### SYSTEM WIRING DIAGRAMS Charging Circuit (p. 20) 1995 Suzuki Swift



# SYSTEM WIRING DIAGRAMS Starting Circuit (p. 21)



### SYSTEM WIRING DIAGRAMS Supplemental Restraint Circuit (p. 22)



### **SYSTEM WIRING DIAGRAMS Transmission Circuit (p. 23)**



### **SYSTEM WIRING DIAGRAMS Warning System Circuits (p. 24)**

, 1995 Suzuki Swift



# SYSTEM WIRING DIAGRAMS 2-Speed Front Wiper/Washer Circuit (p. 25)



#### SYSTEM WIRING DIAGRAMS Interval Wiper/Washer Circuit (p. 26)



# **SYSTEM WIRING DIAGRAMS**Rear Wiper/Washer Circuit (p. 27)