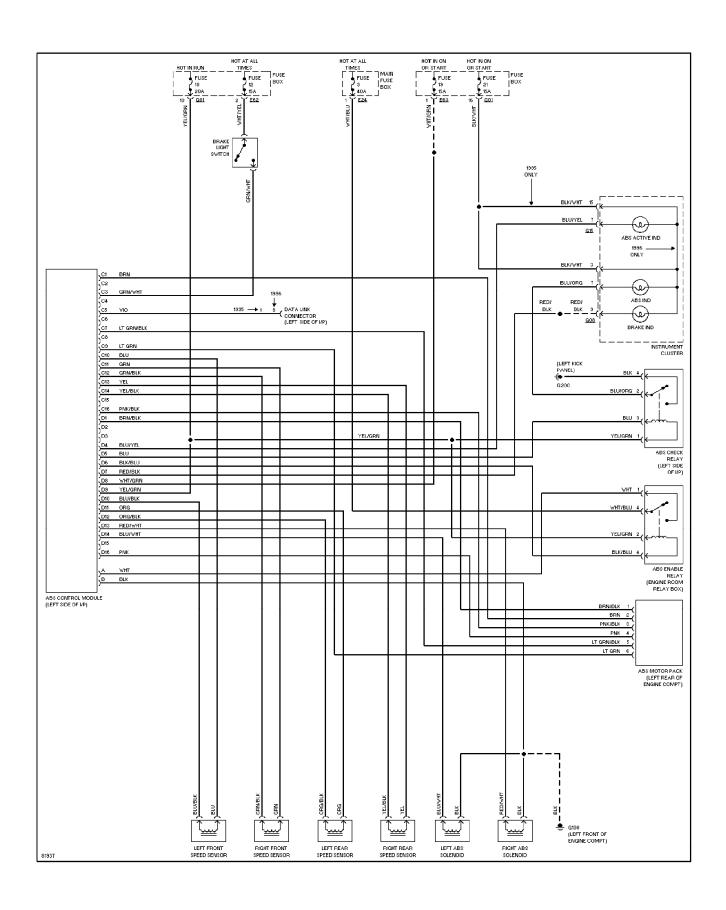

### SYSTEM WIRING DIAGRAMS A/C Circuit

1995 Suzuki Swift

CDR@WP.PL



#### SYSTEM WIRING DIAGRAMS Heater Circuit (p. 2)



# **SYSTEM WIRING DIAGRAMS Anti-lock Brake Circuits (p. 3)**



#### SYSTEM WIRING DIAGRAMS Computer Data Lines (p. 4)



# SYSTEM WIRING DIAGRAMS Cooling Fan Circuit (p. 5)



# SYSTEM WIRING DIAGRAMS Defogger Circuit (p. 6) 1995 Suzuki Swift



# SYSTEM WIRING DIAGRAMS 1.3L TBI, Engine Performance Circuits (1 of 2) (p. 7)



### SYSTEM WIRING DIAGRAMS 1.3L TBI, Engine Performance Circuits (2 of 2) (p. 8)



# **SYSTEM WIRING DIAGRAMS Back-up Lamps Circuit (p. 9)**



# **SYSTEM WIRING DIAGRAMS Exterior Lamps Circuit (p. 10)**



## **SYSTEM WIRING DIAGRAMS Ground Distribution Circuit (p. 11)**



#### SYSTEM WIRING DIAGRAMS Headlight Circuit (p. 12)



### **SYSTEM WIRING DIAGRAMS** Horn Circuit (p. 13) 1995 Suzuki Swift



### **SYSTEM WIRING DIAGRAMS Instrument Cluster Circuit (p. 14)**



# **SYSTEM WIRING DIAGRAMS**Interior Light Circuit (p. 15