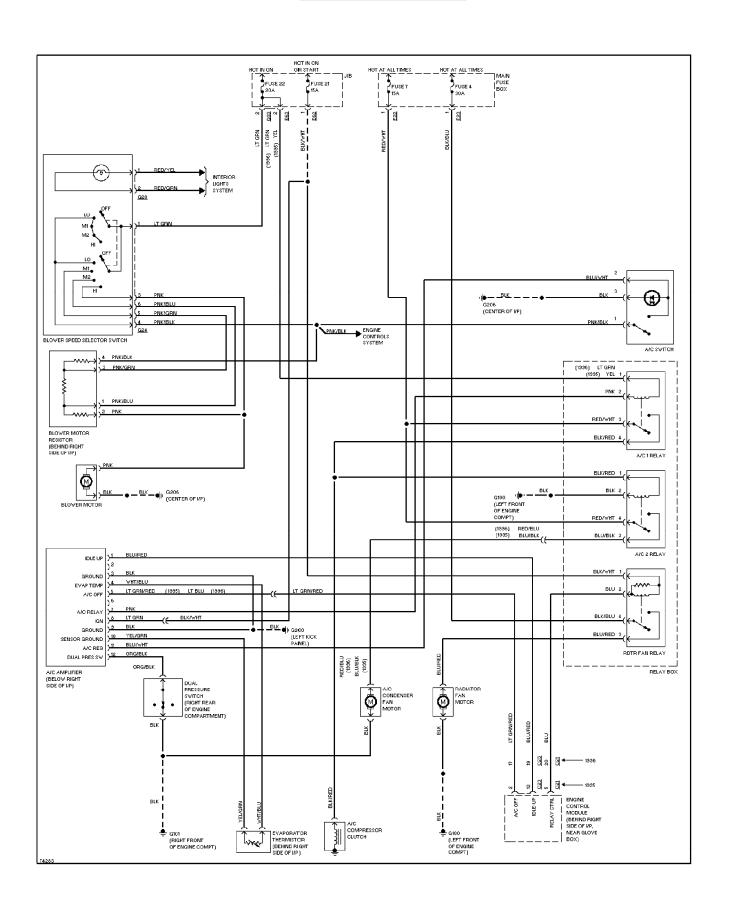

### SYSTEM WIRING DIAGRAMS A/C Circuit

1995 Suzuki Swift

CDR@WP.PL



#### SYSTEM WIRING DIAGRAMS Heater Circuit (p. 2)



# **SYSTEM WIRING DIAGRAMS Anti-lock Brake Circuits (p. 3)**



#### SYSTEM WIRING DIAGRAMS Computer Data Lines (p. 4)



# SYSTEM WIRING DIAGRAMS Cooling Fan Circuit (p. 5)



# SYSTEM WIRING DIAGRAMS Defogger Circuit (p. 6) 1995 Suzuki Swift



# SYSTEM WIRING DIAGRAMS 1.3L TBI, Engine Performance Circuits (1 of 2) (p. 7)



### SYSTEM WIRING DIAGRAMS 1.3L TBI, Engine Performance Circuits (2 of 2) (p. 8)



# **SYSTEM WIRING DIAGRAMS Back-up Lamps Circuit (p. 9)**



# **SYSTEM WIRING DIAGRAMS Exterior Lamps Circuit (p. 10)**



## **SYSTEM WIRING DIAGRAMS Ground Distribution Circuit (p. 11)**



#### SYSTEM WIRING DIAGRAMS Headlight Circuit (p. 12)



### **SYSTEM WIRING DIAGRAMS** Horn Circuit (p. 13) 1995 Suzuki Swift



### **SYS