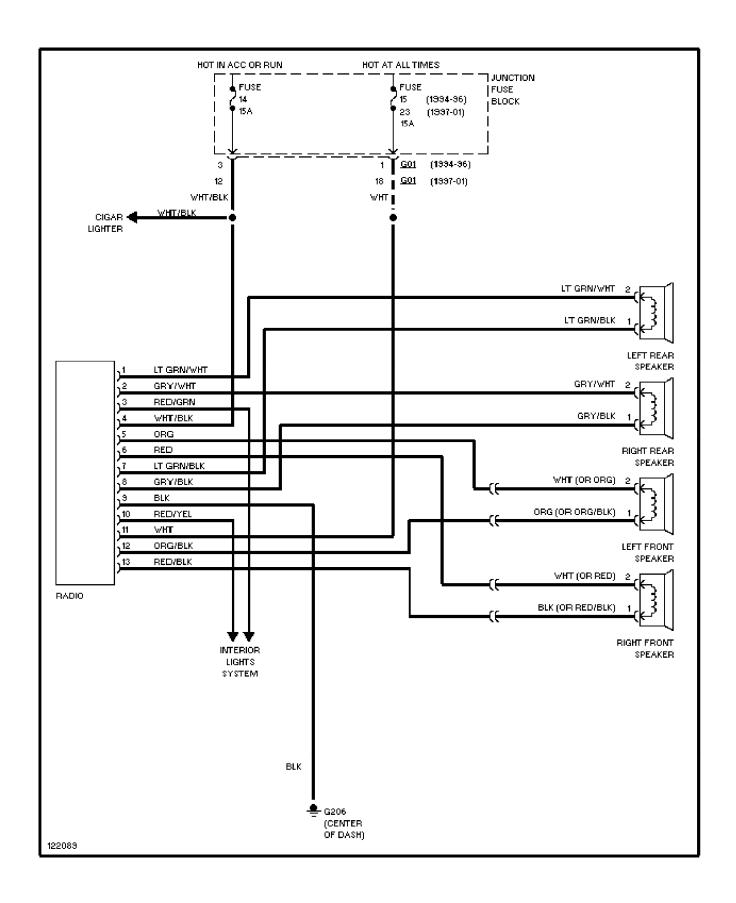

SYSTEM WIRING DIAGRAMS 1.3L TBI, Engine Performance Circuits (1 of 2) (p. 7)



### SYSTEM WIRING DIAGRAMS 1.3L TBI, Engine Performance Circuits (2 of 2) (p. 8)



# **SYSTEM WIRING DIAGRAMS Back-up Lamps Circuit (p. 9)**



# **SYSTEM WIRING DIAGRAMS Exterior Lamps Circuit (p. 10)**



## **SYSTEM WIRING DIAGRAMS Ground Distribution Circuit (p. 11)**



#### SYSTEM WIRING DIAGRAMS Headlight Circuit (p. 12)



### **SYSTEM WIRING DIAGRAMS** Horn Circuit (p. 13) 1995 Suzuki Swift



### **SYSTEM WIRING DIAGRAMS Instrument Cluster Circuit (p. 14)**



# **SYSTEM WIRING DIAGRAMS**Interior Light Circuit (p. 15)



# **SYSTEM WIRING DIAGRAMS Power Distribution Circuit (p. 16)**



# **SYSTEM WIRING DIAGRAMS**Power Door Lock Circuit (p. 17)



#### SYSTEM WIRING DIAGRAMS Radio Circuits (p. 18)



# **SYSTEM WIRING DIAGRAMS Shift Interlock Circuit (p. 19)**



#### SYSTEM WIRING DIAGRAMS Charging Circuit (p. 20) 1995 Suzuki Swift



# SYSTEM WIRING DIAGRAMS Starting Circuit (p. 21)



### SYSTEM WIRING DIAGRAMS Supplemental Restraint Circuit (p. 22)



### **SYSTEM WIRING DIAGRAMS Transmission Circuit (p. 23)**



### **SYSTEM WIRING DIAGRAMS Warning System Circuits (p. 24)**

, 1995 Suzuki Swift



# SYSTEM WIRING DIAGRAMS 2-Speed Front Wiper/Washer Circuit (p. 25)



#### SYSTEM WIRING DIAGRAMS Interval Wiper/Washer Circuit (p. 26)



# **SYSTEM WIRING DIAGRAMS**Rear Wiper/Washer Circuit (p. 27)