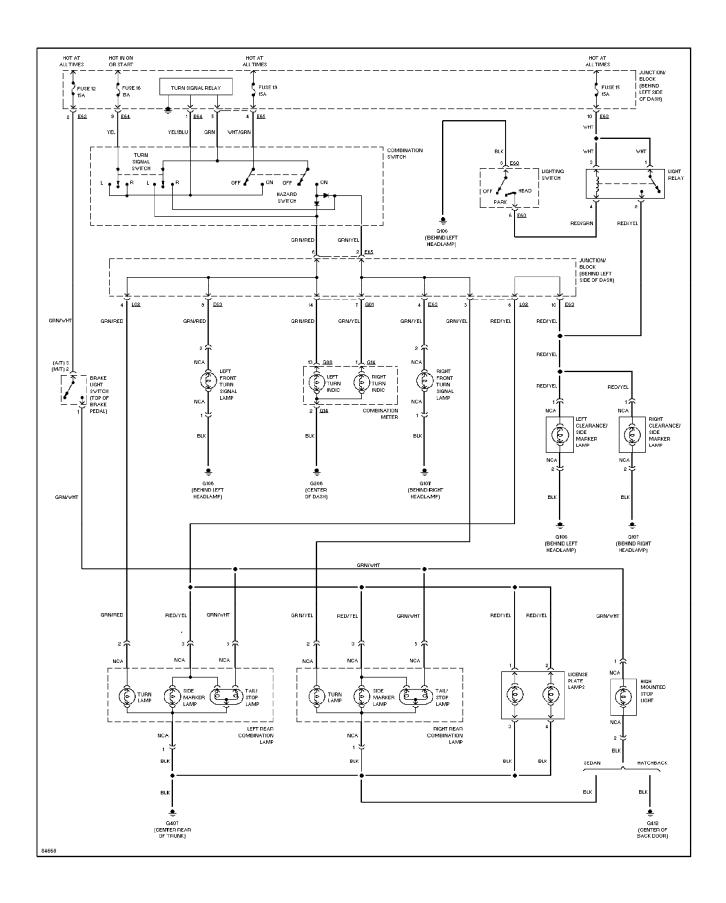

### SYSTEM WIRING DIAGRAMS A/C Circuit

1995 Suzuki Swift

CDR@WP.PL



#### SYSTEM WIRING DIAGRAMS Heater Circuit (p. 2)



# **SYSTEM WIRING DIAGRAMS Anti-lock Brake Circuits (p. 3)**



#### SYSTEM WIRING DIAGRAMS Computer Data Lines (p. 4)



# SYSTEM WIRING DIAGRAMS Cooling Fan Circuit (p. 5)



# SYSTEM WIRING DIAGRAMS Defogger Circuit (p. 6) 1995 Suzuki Swift



# SYSTEM WIRING DIAGRAMS 1.3L TBI, Engine Performance Circuits (1 of 2) (p. 7)



### SYSTEM WIRING DIAGRAMS 1.3L TBI, Engine Performance Circuits (2 of 2) (p. 8)



# **SYSTEM WIRING DIAGRAMS Back-up Lamps Circuit (p. 9)**



# **SYSTEM WIRING DIAGRAMS Exterior Lamps Circuit (p. 10)**



## **SYSTEM WIRING DIAGRAMS Ground Distribution Circuit (p. 11)**



#### SYSTEM WIRING DIAGRAMS Headlight Circuit (p. 12)



### **SYSTEM WIRING DIAGRAMS** Horn Circuit (p. 13) 1995 Suzuki Swift



### **SYSTEM WIRING DIAGRAMS Instrument Cluster Circuit (p. 14)**



# **SYSTEM WIRING DIAGRAMS**Interior Light Circuit (p. 15)



# **SYSTEM WIRING DIAGRAMS Power Distribution Circuit (p. 16)**



# **SYSTEM WIRING DIAGRAMS**Power Door Lock Circuit (p. 17)



#### SYSTEM WIRING DIAGRAMS Radio Circuits (p. 18)



# **SYSTEM WIRING DIAGRAMS Shift Interlock Circuit (p. 19)**



#### SYSTEM WIRING DIAGRAMS Charging Circuit (p. 20) 1995 Suzuki Swift



# SYSTEM WIRING DIAGRAMS Starting Circuit (p. 21)



### SYSTEM WIRING DIAGRAMS Supplemental Restraint Circuit (p. 22)



### **SYSTEM WIRING DIAG