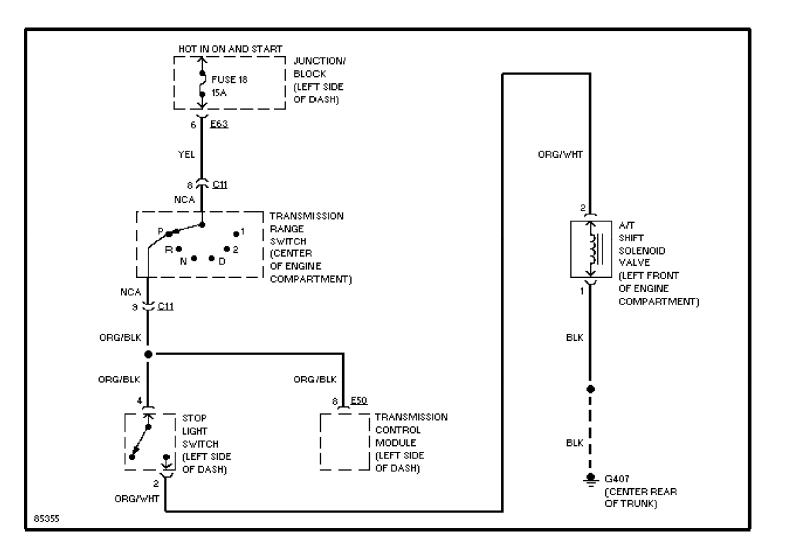

of 2) (p. 7)



### SYSTEM WIRING DIAGRAMS 1.3L TBI, Engine Performance Circuits (2 of 2) (p. 8)



# **SYSTEM WIRING DIAGRAMS Back-up Lamps Circuit (p. 9)**



# **SYSTEM WIRING DIAGRAMS Exterior Lamps Circuit (p. 10)**



## **SYSTEM WIRING DIAGRAMS Ground Distribution Circuit (p. 11)**



#### SYSTEM WIRING DIAGRAMS Headlight Circuit (p. 12)



### **SYSTEM WIRING DIAGRAMS** Horn Circuit (p. 13) 1995 Suzuki Swift



### **SYSTEM WIRING DIAGRAMS Instrument Cluster Circuit (p. 14)**



# **SYSTEM WIRING DIAGRAMS**Interior Light Circuit (p. 15)



# **SYSTEM WIRING DIAGRAMS Power Distribution Circuit (p. 16)**



# **SYSTEM WIRING DIAGRAMS**Power Door Lock Circuit (p. 17)



#### SYSTEM WIRING DIAGRAMS Radio Circuits (p. 18)



# **SYSTEM WIRING DIAGRAMS Shift Interlock Circuit (p. 19)**



#### SYSTEM WIRING DIAGRAMS Charging Circuit (p. 20) 1995 Suzuki Swift



# SYSTEM WIRING DIAGRAMS Starting Circuit (p. 21)



### SYSTEM WIRING DIAGRAMS Supplemental Restraint Circuit (p. 22)



### **SYSTEM WIRING DIAGRAMS Transmission Circuit (p. 23)**



### **SYSTEM WIRING DIAGRAMS Warning System Circuits (p. 24)**

, 1995 Suzuki Swift



# SYSTEM WIRING DIAGRAMS 2-Speed Front Wiper/Washer Circuit (p. 25)



#### SYSTEM WIRING DIAGRAMS Interval Wiper/Washer Circuit (p. 26)



# **SYSTEM WIRING DIAGRAMS**Rear Wiper/Washer Circuit (p. 27)