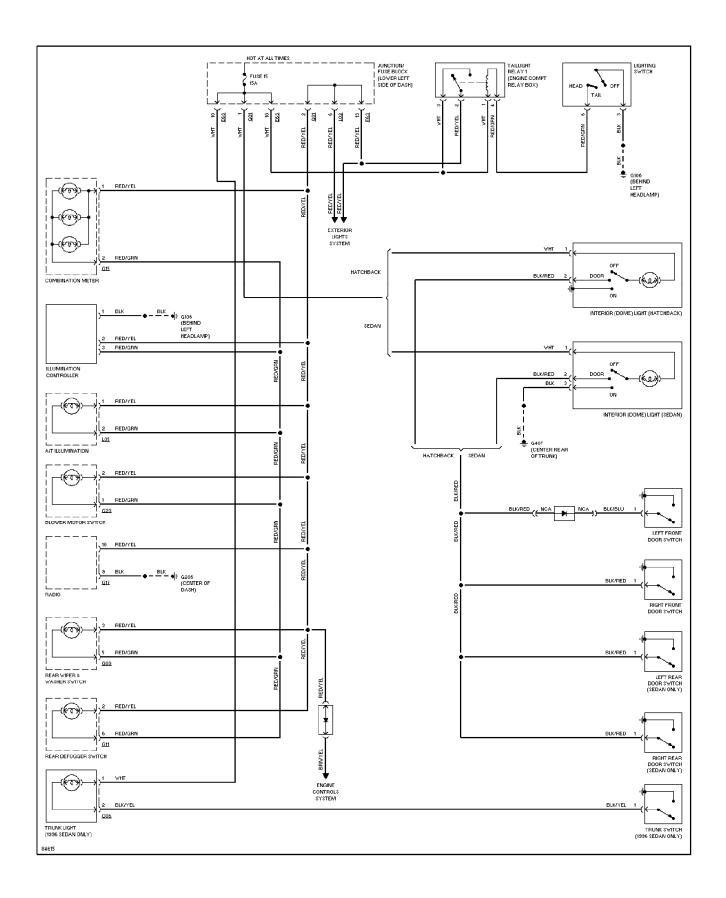

### SYSTEM WIRING DIAGRAMS Computer Data Lines (p. 4)



# SYSTEM WIRING DIAGRAMS Cooling Fan Circuit (p. 5)



# SYSTEM WIRING DIAGRAMS Defogger Circuit (p. 6) 1995 Suzuki Swift



# SYSTEM WIRING DIAGRAMS 1.3L TBI, Engine Performance Circuits (1 of 2) (p. 7)



### SYSTEM WIRING DIAGRAMS 1.3L TBI, Engine Performance Circuits (2 of 2) (p. 8)



# **SYSTEM WIRING DIAGRAMS Back-up Lamps Circuit (p. 9)**



# **SYSTEM WIRING DIAGRAMS Exterior Lamps Circuit (p. 10)**



## **SYSTEM WIRING DIAGRAMS Ground Distribution Circuit (p. 11)**



#### SYSTEM WIRING DIAGRAMS Headlight Circuit (p. 12)



### **SYSTEM WIRING DIAGRAMS** Horn Circuit (p. 13) 1995 Suzuki Swift



### **SYSTEM WIRING DIAGRAMS Instrument Cluster Circuit (p. 14)**



# **SYSTEM WIRING DIAGRAMS**Interior Light Circuit (p. 15)



# **SYSTEM WIRING DIAGRAMS Power Distribution Circuit (p. 16)**



# **SYSTEM WIRING DIAGRAMS**Power Door Lock Circuit (p. 17)



#### SYSTEM WIRING DIAGRAMS Radio Circuits (p. 18)



# **SYSTEM WIRING DIAGRAMS Shift Interlock Circuit (p. 19)**



#### SYSTEM WIRING DIAGRAMS Charging Circuit (p. 20) 1995 Suzuki Swift



# SYSTEM WIRING DIAGRAMS Starting Circuit (p. 21)



### SYSTEM WIRING DIAGRAMS Supplemental Restraint Circuit (p. 22)



### **SYSTEM WIRING DIAGRAMS Transmission Circuit (p. 23)**



### **SYSTEM WIRING DIAGRAMS Warning System Circuits (p. 24)**

, 1995 Suzuki Swift



# SYSTEM WIRING DIAGRAMS 2-Speed Front Wiper/Washer Circuit (p. 25)



#### SYSTEM WIRING DIAGRAMS Interval Wiper/Washer Circuit (p. 26)



# **SYSTEM WIRING DIAGRAMS**Rear Wiper/Washer Circuit (p. 27)