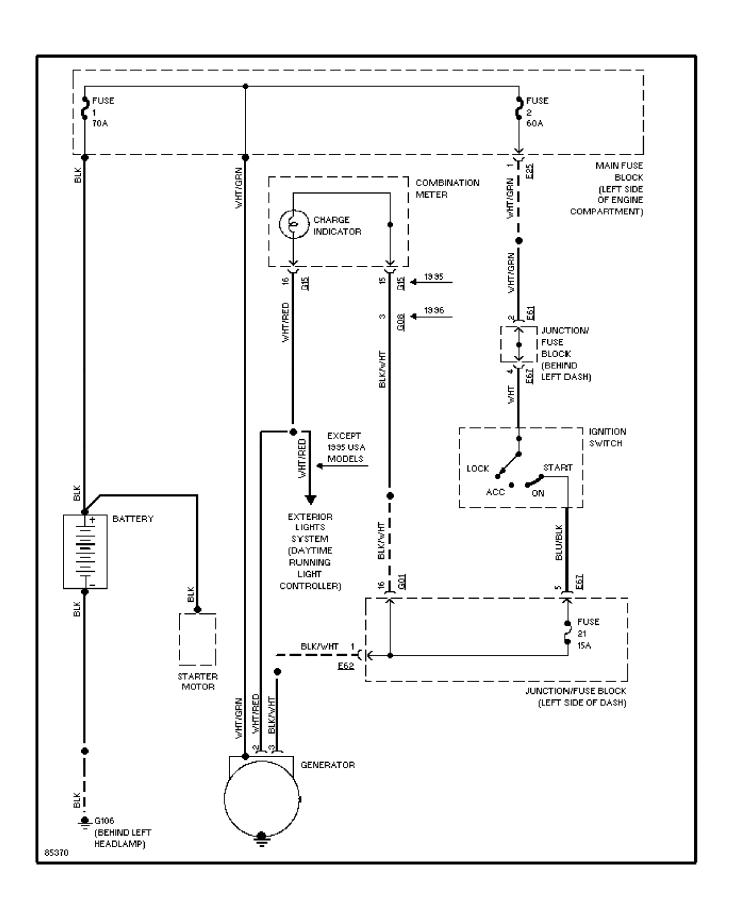

rcuits (2 of 2) (p. 8)



# **SYSTEM WIRING DIAGRAMS Back-up Lamps Circuit (p. 9)**



# **SYSTEM WIRING DIAGRAMS Exterior Lamps Circuit (p. 10)**



## **SYSTEM WIRING DIAGRAMS Ground Distribution Circuit (p. 11)**



#### SYSTEM WIRING DIAGRAMS Headlight Circuit (p. 12)



### **SYSTEM WIRING DIAGRAMS** Horn Circuit (p. 13) 1995 Suzuki Swift



### **SYSTEM WIRING DIAGRAMS Instrument Cluster Circuit (p. 14)**



# **SYSTEM WIRING DIAGRAMS**Interior Light Circuit (p. 15)



# **SYSTEM WIRING DIAGRAMS Power Distribution Circuit (p. 16)**



# **SYSTEM WIRING DIAGRAMS**Power Door Lock Circuit (p. 17)



#### SYSTEM WIRING DIAGRAMS Radio Circuits (p. 18)



# **SYSTEM WIRING DIAGRAMS Shift Interlock Circuit (p. 19)**



#### SYSTEM WIRING DIAGRAMS Charging Circuit (p. 20) 1995 Suzuki Swift



# SYSTEM WIRING DIAGRAMS Starting Circuit (p. 21)



### SYSTEM WIRING DIAGRAMS Supplemental Restraint Circuit (p. 22)



### **SYSTEM WIRING DIAGRAMS Transmission Circuit (p. 23)**



### **SYSTEM WIRING DIAGRAMS Warning System Circuits (p. 24)**

, 1995 Suzuki Swift



# SYSTEM WIRING DIAGRAMS 2-Speed Front Wiper/Washer Circuit (p. 25)



#### SYSTEM WIRING DIAGRAMS Interval Wiper/Washer Circuit (p. 26)



# **SYSTEM WIRING DIAGRAMS**Rear Wiper/Washer Circuit (p. 27)