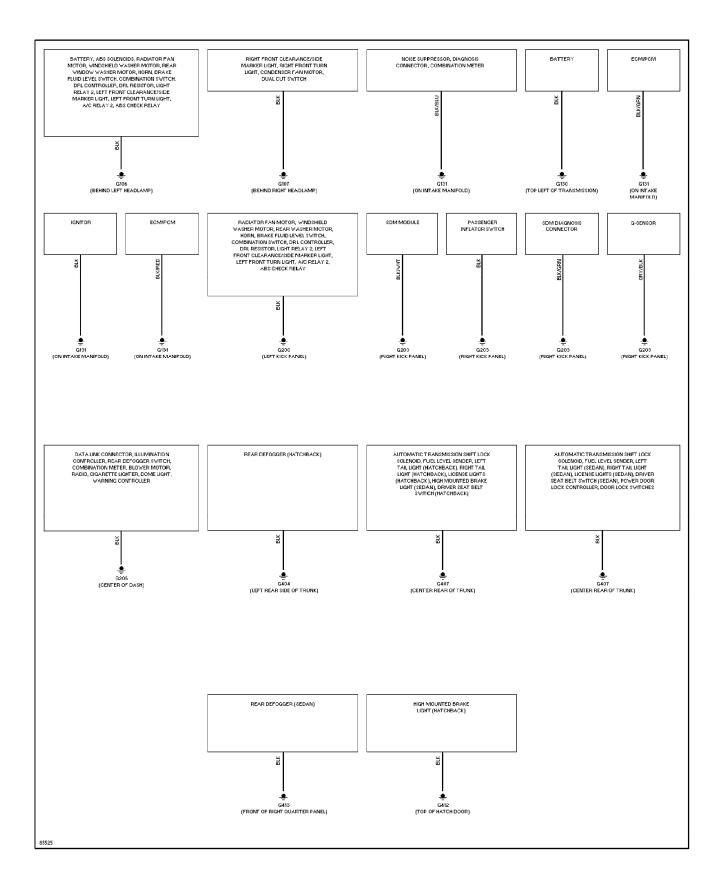

### SYSTEM WIRING DIAGRAMS A/C Circuit

1995 Suzuki Swift

CDR@WP.PL



#### SYSTEM WIRING DIAGRAMS Heater Circuit (p. 2)



# **SYSTEM WIRING DIAGRAMS Anti-lock Brake Circuits (p. 3)**



#### SYSTEM WIRING DIAGRAMS Computer Data Lines (p. 4)



# SYSTEM WIRING DIAGRAMS Cooling Fan Circuit (p. 5)



# SYSTEM WIRING DIAGRAMS Defogger Circuit (p. 6) 1995 Suzuki Swift



# SYSTEM WIRING DIAGRAMS 1.3L TBI, Engine Performance Circuits (1 of 2) (p. 7)



### SYSTEM WIRING DIAGRAMS 1.3L TBI, Engine Performance Circuits (2 of 2) (p. 8)



# **SYSTEM WIRING DIAGRAMS Back-up Lamps Circuit (p. 9)**



# **SYSTEM WIRING DIAGRAMS Exterior Lamps Circuit (p. 10)**



## **SYSTEM WIRING DIAGRAMS Ground Distribution Circuit (p. 11)**



#### SYSTEM WIRING DIAGRAMS Headlight Circuit (p. 12)



### **SYSTEM WIRING DIAGRAMS** Horn Circuit (p. 13) 1995 Suzuki Swift



### **SYSTEM WIRING DIAGRAMS Instrument Cluster Circuit (p. 14)**



# **SYSTEM WIRING DIAGRAMS**Interior Light Circuit (p. 15)



# **SYSTEM WIRING DIAGRAMS Power Distribution Circuit (p. 16)**



# **SYSTEM WIRING DIAGRAMS**Power Door Lock Circuit (p. 17)



#### SYSTEM WIRING DIAGRAMS Radio Circuits (p. 18)



# **SYSTEM WIRING DIAGRAMS Shift Interlock Circuit (p. 19)**



#### SYSTEM WIRING DIAGRAMS Charging Circuit (p. 20) 1995 Suzuki Swift



# SYSTEM WIRING DIAGRAMS Starting Circuit (p. 21)



### SYSTEM WIRING DIAGRAMS Supplemental Restraint Circuit (p. 22)



### **SYSTEM WIRING DIAGRAMS Transmission Circuit (p. 23)**



### **SYSTEM WIRING DIAGRAMS W