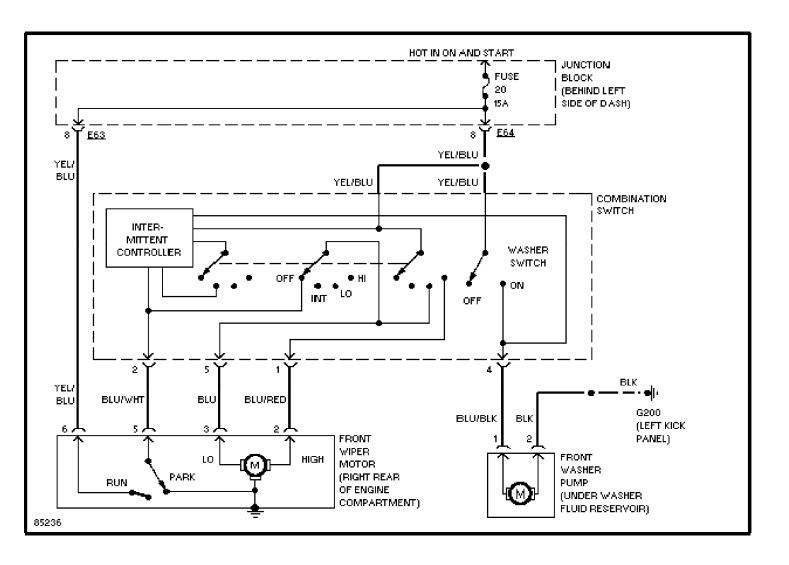

**



# **SYSTEM WIRING DIAGRAMS**Interior Light Circuit (p. 15)



# **SYSTEM WIRING DIAGRAMS Power Distribution Circuit (p. 16)**



# **SYSTEM WIRING DIAGRAMS**Power Door Lock Circuit (p. 17)



#### SYSTEM WIRING DIAGRAMS Radio Circuits (p. 18)



# **SYSTEM WIRING DIAGRAMS Shift Interlock Circuit (p. 19)**



#### SYSTEM WIRING DIAGRAMS Charging Circuit (p. 20) 1995 Suzuki Swift



# SYSTEM WIRING DIAGRAMS Starting Circuit (p. 21)



### SYSTEM WIRING DIAGRAMS Supplemental Restraint Circuit (p. 22)



### **SYSTEM WIRING DIAGRAMS Transmission Circuit (p. 23)**



### **SYSTEM WIRING DIAGRAMS Warning System Circuits (p. 24)**

, 1995 Suzuki Swift



# SYSTEM WIRING DIAGRAMS 2-Speed Front Wiper/Washer Circuit (p. 25)



#### SYSTEM WIRING DIAGRAMS Interval Wiper/Washer Circuit (p. 26)



# **SYSTEM WIRING DIAGRAMS**Rear Wiper/Washer Circuit (p. 27)