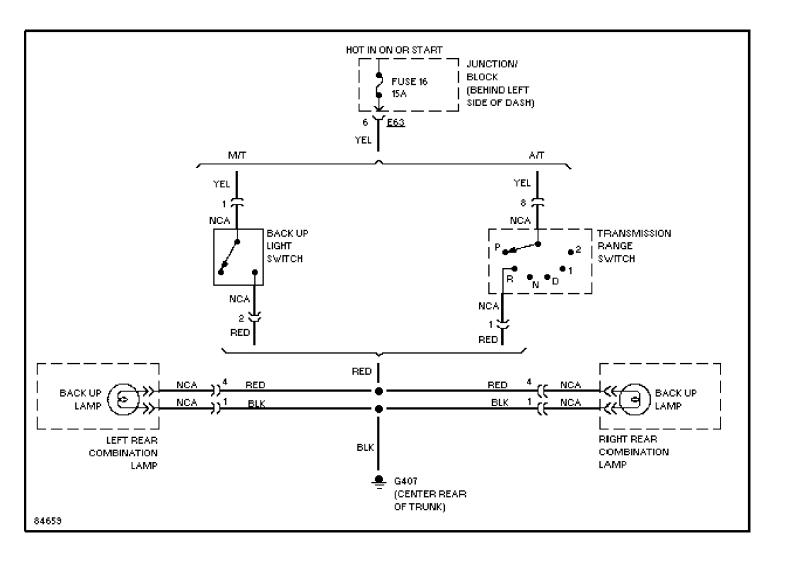

### SYSTEM WIRING DIAGRAMS A/C Circuit

1995 Suzuki Swift

CDR@WP.PL



#### SYSTEM WIRING DIAGRAMS Heater Circuit (p. 2)



# **SYSTEM WIRING DIAGRAMS Anti-lock Brake Circuits (p. 3)**



#### SYSTEM WIRING DIAGRAMS Computer Data Lines (p. 4)



# SYSTEM WIRING DIAGRAMS Cooling Fan Circuit (p. 5)



# SYSTEM WIRING DIAGRAMS Defogger Circuit (p. 6) 1995 Suzuki Swift



# SYSTEM WIRING DIAGRAMS 1.3L TBI, Engine Performance Circuits (1 of 2) (p. 7)



### SYSTEM WIRING DIAGRAMS 1.3L TBI, Engine Performance Circuits (2 of 2) (p. 8)



# **SYSTEM WIRING DIAGRAMS Back-up Lamps Circuit (p. 9)**



# **SYSTEM WIRING DIAGRAMS Exterior Lamps Circuit (p. 10)**



## **SYSTEM WIRING DIAGRAMS Ground Distribution Circuit (p. 11)**



#### SYSTEM WIRING DIAGRAMS Headlight Circuit (p. 12)



### **SYSTEM WIRING DIAGRAMS** Horn Circuit (p. 13) 1995 Suzuki Swift



### **SYSTEM WIRING DIAGRAMS Instrument Cluster Circuit (p. 14)**



# **SYSTEM WIRING DIAGRAMS**Interior Light Circuit (p. 15)



# **SYSTEM WIRING DIAGRAMS Power Distribution Circuit (p. 16)**



# **SYSTEM WIRING DIAGRAMS**Power Door Lock Circuit (p. 17)



#### SYSTEM WIRING DIAGRAMS Radio Circuits (p. 18)



# **SYSTEM WIRING DIAGRAMS Shift Interlock Circuit (p. 19)**



#### SYSTEM WIRING DIAGRAMS Charging Circuit (p. 20) 1995 Suzuki Swift



# SYSTEM WIRING DIAGRAMS Starting Circuit (p. 21)



### SYSTEM WIRING DIAGRAMS Sup