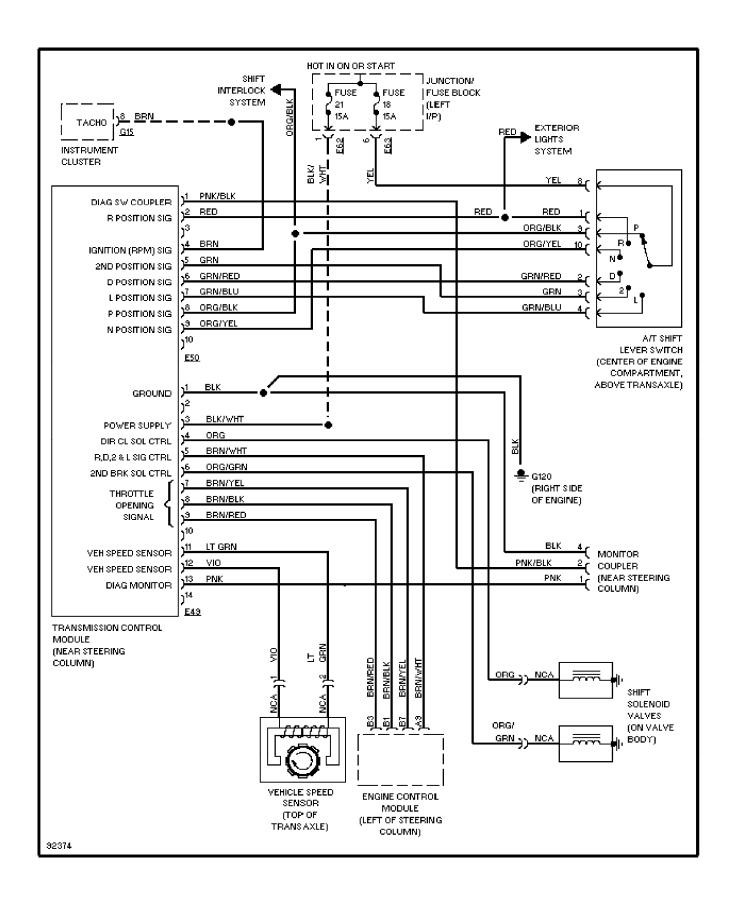

Distribution Circuit (p. 11)**



#### SYSTEM WIRING DIAGRAMS Headlight Circuit (p. 12)



### **SYSTEM WIRING DIAGRAMS** Horn Circuit (p. 13) 1995 Suzuki Swift



### **SYSTEM WIRING DIAGRAMS Instrument Cluster Circuit (p. 14)**



# **SYSTEM WIRING DIAGRAMS**Interior Light Circuit (p. 15)



# **SYSTEM WIRING DIAGRAMS Power Distribution Circuit (p. 16)**



# **SYSTEM WIRING DIAGRAMS**Power Door Lock Circuit (p. 17)



#### SYSTEM WIRING DIAGRAMS Radio Circuits (p. 18)



# **SYSTEM WIRING DIAGRAMS Shift Interlock Circuit (p. 19)**



#### SYSTEM WIRING DIAGRAMS Charging Circuit (p. 20) 1995 Suzuki Swift



# SYSTEM WIRING DIAGRAMS Starting Circuit (p. 21)



### SYSTEM WIRING DIAGRAMS Supplemental Restraint Circuit (p. 22)



### **SYSTEM WIRING DIAGRAMS Transmission Circuit (p. 23)**



### **SYSTEM WIRING DIAGRAMS Warning System Circuits (p. 24)**

, 1995 Suzuki Swift



# SYSTEM WIRING DIAGRAMS 2-Speed Front Wiper/Washer Circuit (p. 25)



#### SYSTEM WIRING DIAGRAMS Interval Wiper/Washer Circuit (p. 26)



# **SYSTEM WIRING DIAGRAMS**Rear Wiper/Washer Circuit (p. 27)