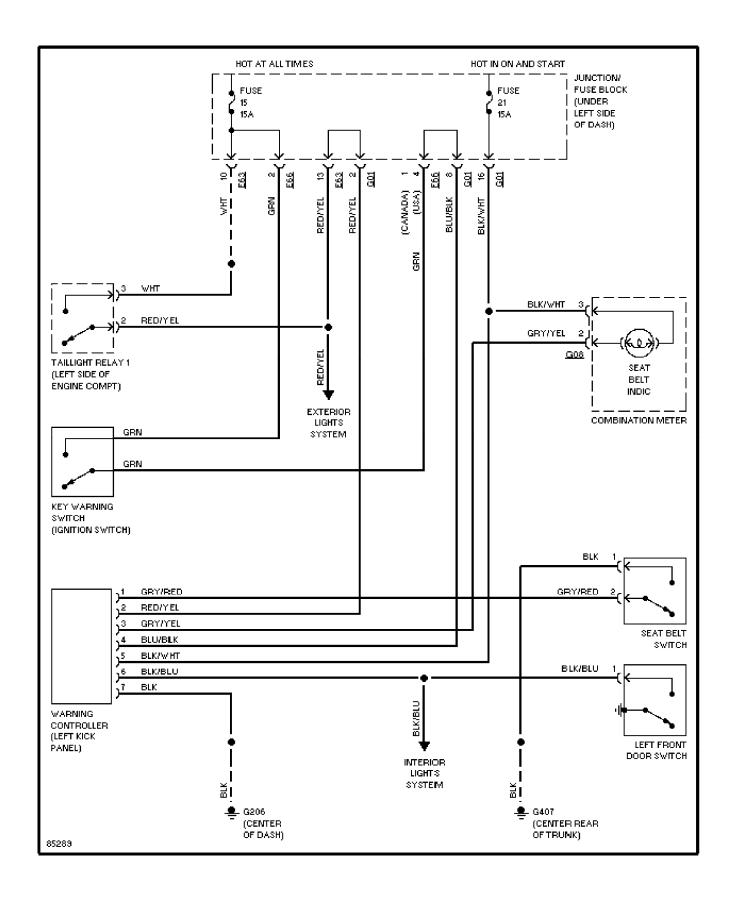

### **SYSTEM WIRING DIAGRAMS Warning System Circuits (p. 24)**

, 1995 Suzuki Swift