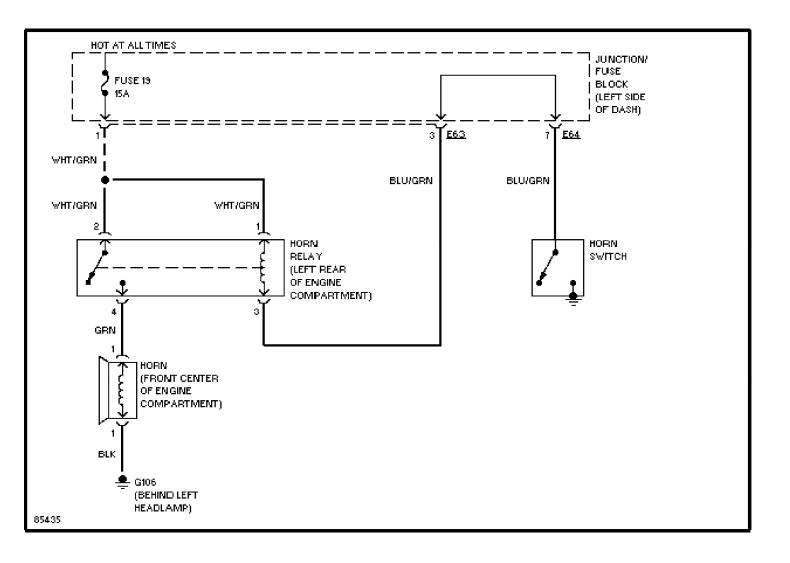

CDR@WP.PL



#### SYSTEM WIRING DIAGRAMS Heater Circuit (p. 2)



# **SYSTEM WIRING DIAGRAMS Anti-lock Brake Circuits (p. 3)**



#### SYSTEM WIRING DIAGRAMS Computer Data Lines (p. 4)



# SYSTEM WIRING DIAGRAMS Cooling Fan Circuit (p. 5)



# SYSTEM WIRING DIAGRAMS Defogger Circuit (p. 6) 1995 Suzuki Swift



# SYSTEM WIRING DIAGRAMS 1.3L TBI, Engine Performance Circuits (1 of 2) (p. 7)



### SYSTEM WIRING DIAGRAMS 1.3L TBI, Engine Performance Circuits (2 of 2) (p. 8)



# **SYSTEM WIRING DIAGRAMS Back-up Lamps Circuit (p. 9)**



# **SYSTEM WIRING DIAGRAMS Exterior Lamps Circuit (p. 10)**



## **SYSTEM WIRING DIAGRAMS Ground Distribution Circuit (p. 11)**



#### SYSTEM WIRING DIAGRAMS Headlight Circuit (p. 12)



### **SYSTEM WIRING DIAGRAMS** Horn Circuit (p. 13) 1995 Suzuki Swift



### **SYSTEM WIRING DIAGRAMS Instrument Cluster Circuit (p. 14)**



# **SYSTEM WIRING DIAGRAMS**Interior Light Circuit (p. 15)



# **SYSTEM WIRING DIAGRAMS Power Distribution Circuit (p. 16)**



# **SYSTEM WIRING DIAGRAMS**Power Door Lock Circuit (p. 17)



#### SYSTEM WIRING DIAGRAMS Radio Circuits (p. 18)



# **SYSTEM WIRING DIAGRAMS Shift Interlock Circuit (p. 19)**



#### SYSTEM WIRING DIAGRAMS Charging Circuit (p. 20) 1995 Suzuki Swift



# SYSTEM WIRING DIAGRAMS Starting Circuit (p. 21)



### SYSTEM WIRING DIAGRAMS Supplemental Restraint Circuit (p. 22)



### **SYSTEM WIRING DIAGRAMS Transmission Circuit (p. 23)**



### **SYSTEM WIRING DIAGRAMS Warning System Circuits (p. 24)**

, 1995 Suzuki Swift



# SYSTEM WIRING DIAGRAMS 2-Speed Front Wiper/Washer Circuit (p. 25)



##