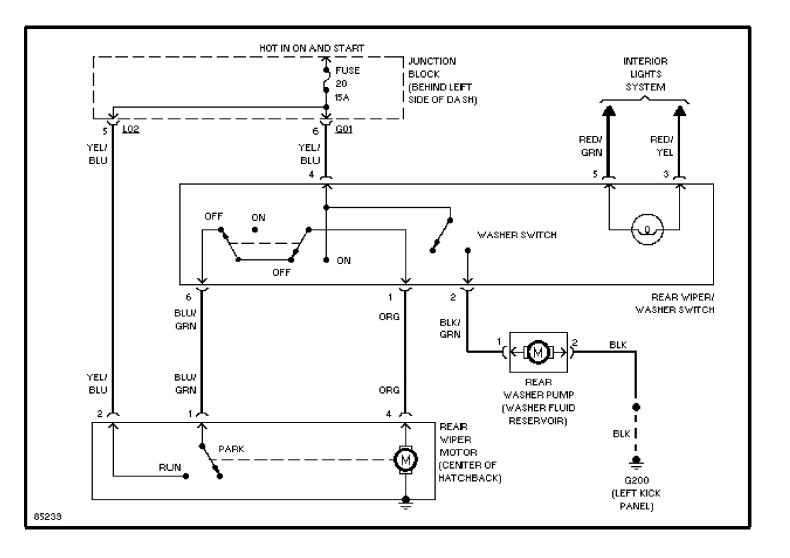

# **SYSTEM WIRING DIAGRAMS Power Distribution Circuit (p. 16)**



# **SYSTEM WIRING DIAGRAMS**Power Door Lock Circuit (p. 17)



#### SYSTEM WIRING DIAGRAMS Radio Circuits (p. 18)



# **SYSTEM WIRING DIAGRAMS Shift Interlock Circuit (p. 19)**



#### SYSTEM WIRING DIAGRAMS Charging Circuit (p. 20) 1995 Suzuki Swift



# SYSTEM WIRING DIAGRAMS Starting Circuit (p. 21)



### SYSTEM WIRING DIAGRAMS Supplemental Restraint Circuit (p. 22)



### **SYSTEM WIRING DIAGRAMS Transmission Circuit (p. 23)**



### **SYSTEM WIRING DIAGRAMS Warning System Circuits (p. 24)**

, 1995 Suzuki Swift



# SYSTEM WIRING DIAGRAMS 2-Speed Front Wiper/Washer Circuit (p. 25)



#### SYSTEM WIRING DIAGRAMS Interval Wiper/Washer Circuit (p. 26)



# **SYSTEM WIRING DIAGRAMS**Rear Wiper/Washer Circuit (p. 27)