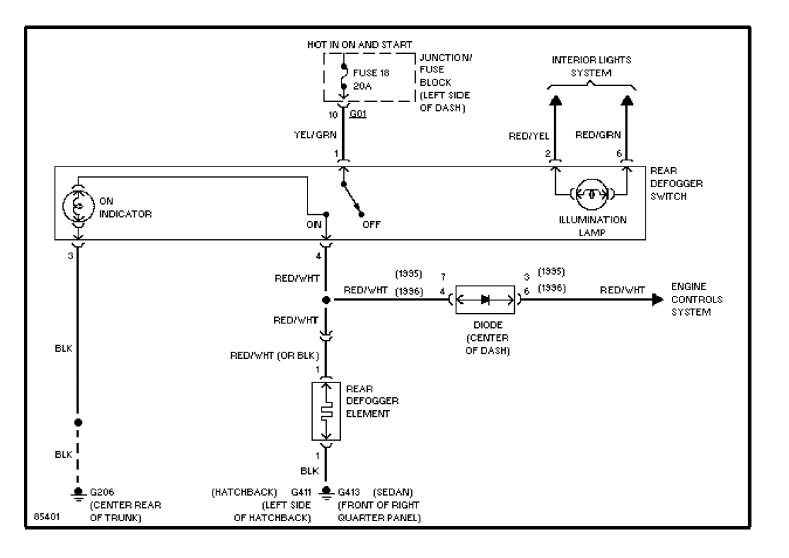

### SYSTEM WIRING DIAGRAMS A/C Circuit

1995 Suzuki Swift

CDR@WP.PL



#### SYSTEM WIRING DIAGRAMS Heater Circuit (p. 2)



# **SYSTEM WIRING DIAGRAMS Anti-lock Brake Circuits (p. 3)**



#### SYSTEM WIRING DIAGRAMS Computer Data Lines (p. 4)



# SYSTEM WIRING DIAGRAMS Cooling Fan Circuit (p. 5)



# SYSTEM WIRING DIAGRAMS Defogger Circuit (p. 6) 1995 Suzuki Swift



# SYSTEM WIRING DIAGRAMS 1.3L TBI, Engine Performance Circuits (1 of 2) (p. 7)



### SYSTEM WIRING DIAGRAMS 1.3L TBI, Engine Performance Circuits (2 of 2) (p. 8)



# **SYSTEM WIRING DIAGRAMS Back-up Lamps Circuit (p. 9)**



# **SYSTEM WIRING DIAGRAMS Exterior Lamps Circuit (p. 10)**



## **SYSTEM WIRING DIAGRAMS Ground Distribution Circuit (p. 11)**



#### SYSTEM WIRING DIAGRAMS Headlight Circuit (p. 12)



### **SYSTEM WIRING DIAGRAMS** Horn Circuit (p. 13) 1995 Suzuki Swift



### **SYSTEM WIRING DIAGRAMS Instrument Cluster Circuit (p. 14)**



# **SYSTEM WIRING DIAGRAMS**Interior Light Circuit (p. 15)



# **SYSTEM WIRING DIAGRAMS Power Distribution Circuit (p. 16)**



# **SYSTEM WIRING DIAGRAMS**Power Door Lock Circuit (p. 17)



#### SYSTEM WIRING DIAGRAMS Radio Circuits (p. 1