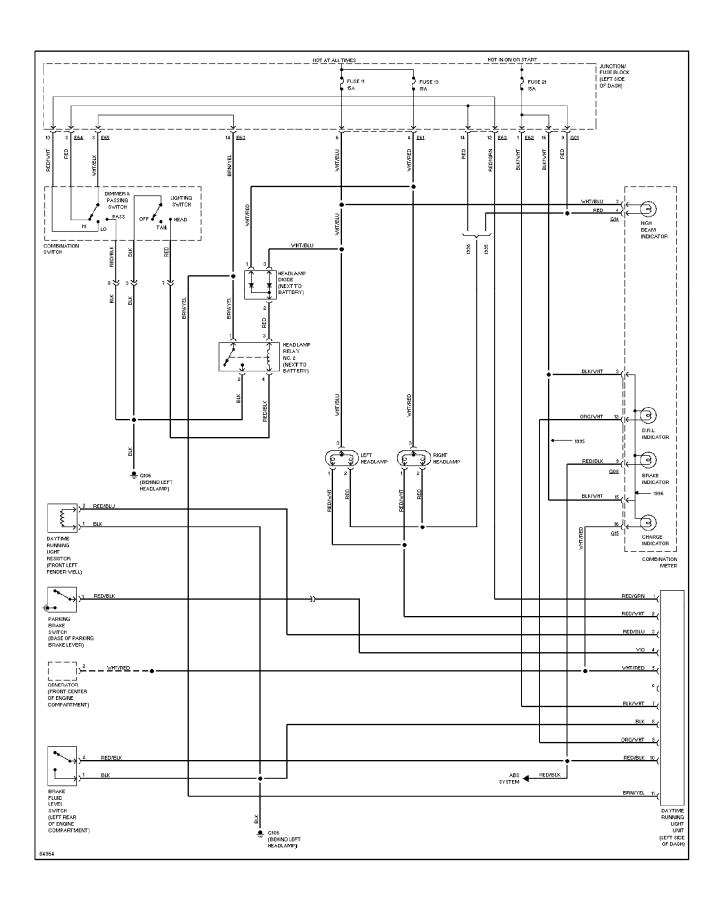

### SYSTEM WIRING DIAGRAMS A/C Circuit

1995 Suzuki Swift

CDR@WP.PL



#### SYSTEM WIRING DIAGRAMS Heater Circuit (p. 2)



# **SYSTEM WIRING DIAGRAMS Anti-lock Brake Circuits (p. 3)**



#### SYSTEM WIRING DIAGRAMS Computer Data Lines (p. 4)



# SYSTEM WIRING DIAGRAMS Cooling Fan Circuit (p. 5)



# SYSTEM WIRING DIAGRAMS Defogger Circuit (p. 6) 1995 Suzuki Swift



# SYSTEM WIRING DIAGRAMS 1.3L TBI, Engine Performance Circuits (1 of 2) (p. 7)



### SYSTEM WIRING DIAGRAMS 1.3L TBI, Engine Performance Circuits (2 of 2) (p. 8)



# **SYSTEM WIRING DIAGRAMS Back-up Lamps Circuit (p. 9)**



# **SYSTEM WIRING DIAGRAMS Exterior Lamps Circuit (p. 10)**



## **SYSTEM WIRING DIAGRAMS Ground Distribution Circuit (p. 11)**



#### SYSTEM WIRING DIAGRAMS Headlight Circuit (p. 12)



### **SYSTEM WIRING DIAGRAMS** Horn Circuit (p. 13) 1995 Suzuki Swift



### **SYSTEM WIRING DIAGRAMS Instrument Cluster Circuit (p. 14)**



# **SYSTEM WIRING DIAGRAMS**Interior Light Circuit (p. 15)



# **SYSTEM WIRING DIAGRAMS Power Distribution Circuit (p. 16)**



# **SYSTEM WIRING DIAGRAMS**Power Door Lock Circuit (p. 17)



#### SYSTEM WIRING DIAGRAMS Radio Circuits (p. 18)



# **SYSTEM WIRING DIAGRAMS Shift Interlock Circuit (p. 19)**



#### SYSTEM WIRING DIAGRAMS Charging Circuit (p. 20) 1995 Suzuki Swift



# SYSTEM WIRING DIAGRAMS Starting Circuit (p. 21)



### SYSTEM WIRING DIAGRAMS Supplemental Restraint Circuit (p. 22)



### **SYSTEM WIRING DIAGRAMS Transmission Circuit (p. 23)**



### **SYSTEM WIRING DIAGRAMS Warning System Circuits (p. 24)**

, 1995 Suzuki Swift