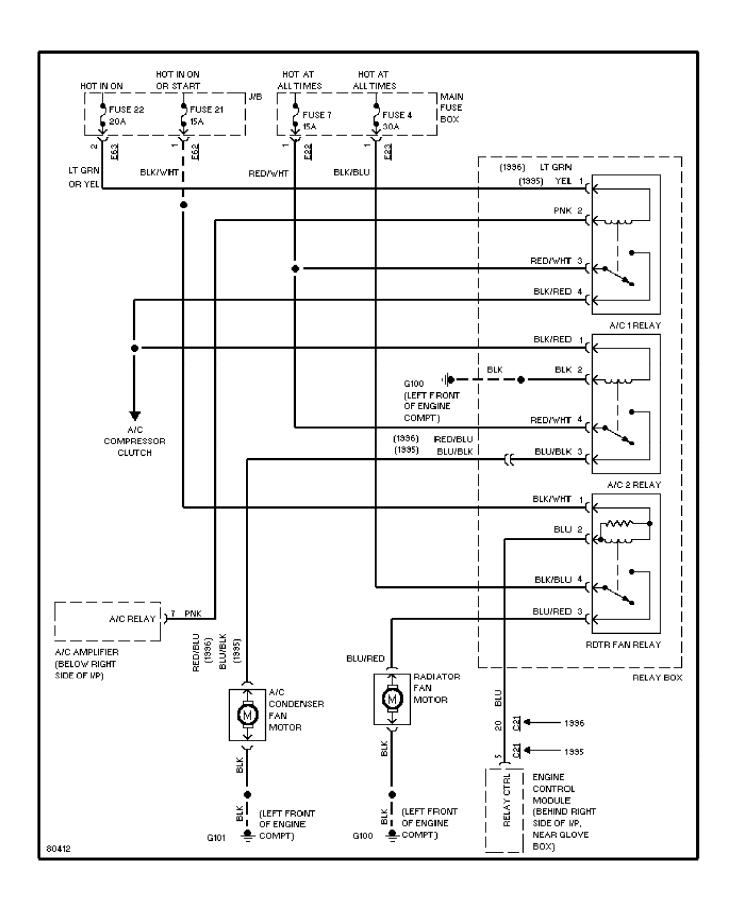

### SYSTEM WIRING DIAGRAMS A/C Circuit

1995 Suzuki Swift

CDR@WP.PL



#### SYSTEM WIRING DIAGRAMS Heater Circuit (p. 2)



# **SYSTEM WIRING DIAGRAMS Anti-lock Brake Circuits (p. 3)**



#### SYSTEM WIRING DIAGRAMS Computer Data Lines (p. 4)



# SYSTEM WIRING DIAGRAMS Cooling Fan Circuit (p. 5)



# SYSTEM WIRING DIAGRAMS Defogger Circuit (p. 6) 1995 Suzuki Swift



# SYSTEM WIRING DIAGRAMS 1.3L TBI, Engine Performance Circuits (1 of 2) (p. 7)



### SYSTEM WIRING DIAGRAMS 1.3L TBI, Engine Performance Circuits (2 of 2) (p. 8)



# **SYSTEM WIRING DIAGRAMS Back-up Lamps Circuit (p. 9)**



# **SYSTEM WIRING DIAGRAMS Exterior Lamps Circuit (p. 10)**



## **SYSTEM WIRING DIAGRAMS Ground Distribution Circuit (p. 11)**



#### SYSTEM WIRING DIAGRAMS Headlight Circuit (p. 12)



### **SYSTEM WIRING DIAGRAMS** Horn Circuit (p. 13) 1995 Suzuki Swift



### **SYSTEM WIRING DIAGRAMS Instrument Cluster Circuit (p. 14)**



# **SYSTEM WIRING DIAGRAMS**Interior Light Circuit (p. 15)



# **SYSTEM WIRING DIAGRAMS Power Distribution Circuit (p. 16)**



# **SYSTEM WIRING DIAGRAMS**Power Door Lo