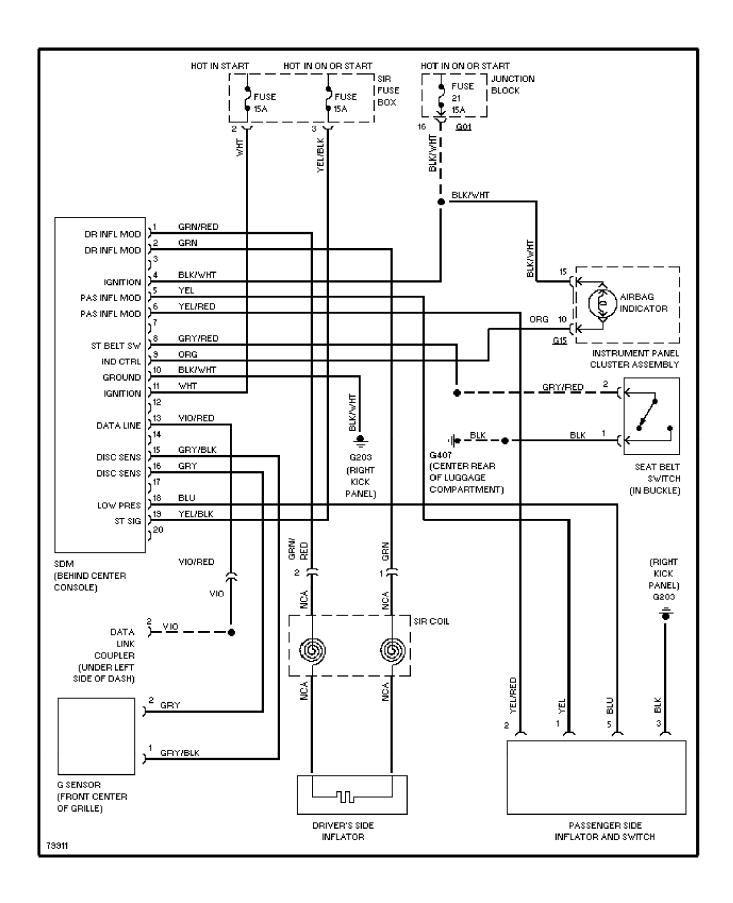

Lamps Circuit (p. 10)**



## **SYSTEM WIRING DIAGRAMS Ground Distribution Circuit (p. 11)**



#### SYSTEM WIRING DIAGRAMS Headlight Circuit (p. 12)



### **SYSTEM WIRING DIAGRAMS** Horn Circuit (p. 13) 1995 Suzuki Swift



### **SYSTEM WIRING DIAGRAMS Instrument Cluster Circuit (p. 14)**



# **SYSTEM WIRING DIAGRAMS**Interior Light Circuit (p. 15)



# **SYSTEM WIRING DIAGRAMS Power Distribution Circuit (p. 16)**



# **SYSTEM WIRING DIAGRAMS**Power Door Lock Circuit (p. 17)



#### SYSTEM WIRING DIAGRAMS Radio Circuits (p. 18)



# **SYSTEM WIRING DIAGRAMS Shift Interlock Circuit (p. 19)**



#### SYSTEM WIRING DIAGRAMS Charging Circuit (p. 20) 1995 Suzuki Swift



# SYSTEM WIRING DIAGRAMS Starting Circuit (p. 21)



### SYSTEM WIRING DIAGRAMS Supplemental Restraint Circuit (p. 22)



### **SYSTEM WIRING DIAGRAMS Transmission Circuit (p. 23)**



### **SYSTEM WIRING DIAGRAMS Warning System Circuits (p. 24)**

, 1995 Suzuki Swift



# SYSTEM WIRING DIAGRAMS 2-Speed Front Wiper/Washer Circuit (p. 25)



#### SYSTEM WIRING DIAGRAMS Interval Wiper/Washer Circuit (p. 26)



# **SYSTEM WIRING DIAGRAMS**Rear Wiper/Washer Circuit (p. 27)