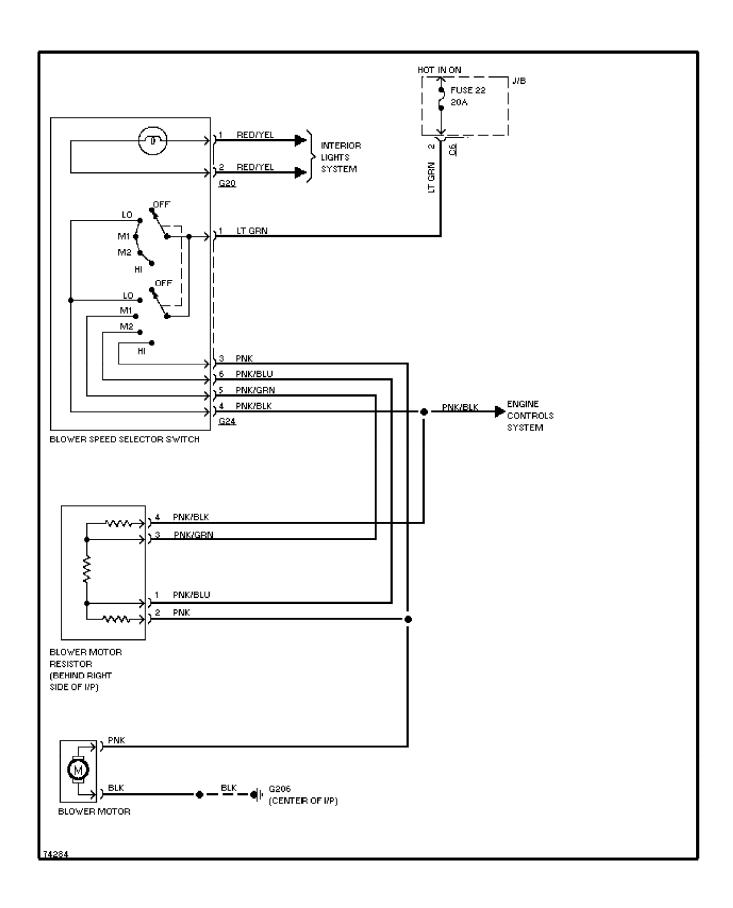

### SYSTEM WIRING DIAGRAMS A/C Circuit

1995 Suzuki Swift

CDR@WP.PL



#### SYSTEM WIRING DIAGRAMS Heater Circuit (p. 2)



# **SYSTEM WIRING DIAGRAMS Anti-lock Brake Circuits (p. 3)**



#### SYSTEM WIRING DIAGRAMS Computer Data Lines (p. 4)



# SYSTEM WIRING DIAGRAMS Cooling Fan Circuit (p. 5)



# SYSTEM WIRING DIAGRAMS Defogger Circuit (p. 6) 1995 Suzuki Swift



# SYSTEM WIRING DIAGRAMS 1.3L TBI, Engine Performance Circuits (1 of 2) (p. 7)



### SYSTEM WIRING DIAGRAMS 1.3L TBI, Engine Performance Circuits (2 of 2) (p. 8)



# **SYSTEM WIRING DIAGRAMS Back-up Lamps Circuit (p. 9)**



# **SYSTEM WIRING DIAGRAMS Exterior Lamps Circuit (p. 10)**



## **SYSTEM WIRING DIAGRAMS Ground Distribution Circuit (p. 11)**



#### SYSTEM WIRING DIAGRAMS Headlight Circuit (p. 12)



### **SYSTEM WIRING DIAGRAMS** Horn Circuit (p. 13) 1995 Suzuki Swift



### **SYSTEM WIRING DIAGRAMS Instrument Cluster Circuit (p. 14