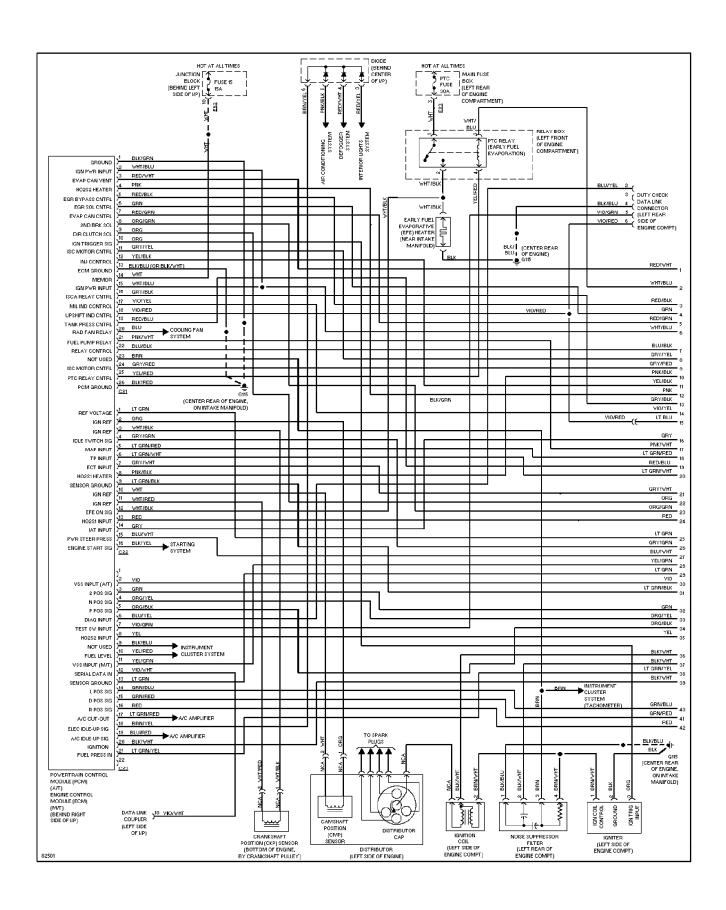

#### SYSTEM WIRING DIAGRAMS A/C Circuit

1996 Suzuki Swift

CDR@WP.PL



#### SYSTEM WIRING DIAGRAMS Heater Circuit (p. 2)



### **SYSTEM WIRING DIAGRAMS Anti-lock Brake Circuits (p. 3)**



#### SYSTEM WIRING DIAGRAMS Computer Data Lines (p. 4)



#### SYSTEM WIRING DIAGRAMS Cooling Fan Circuit (p. 5)



# SYSTEM WIRING DIAGRAMS Defogger Circuit (p. 6) 1996 Suzuki Swift



#### SYSTEM WIRING DIAGRAMS 1.3L, Engine Performance Circuits (1 of 3) (p. 7)



#### SYSTEM WIRING DIAGRAMS 1.3L, Engine Performance Circuits (2 of 3) (p. 8)



#### SYSTEM WIRING DIAGRAMS 1.3L, Engine Performance Circuits (3 of 3) (p. 9)



## **SYSTEM WIRING DIAGRAMS Back-up Lamps Circuit (p. 10)**



### **SYSTEM WIRING DIAGRAMS Exterior Lamps Circuit (p. 11)**



#### **SYSTEM WIRING DIAGRAMS Ground Distribution Circuit (p. 12)**



#### SYSTEM WIRING DIAGRAMS Headlight Circuit (p. 13)



#### **SYSTEM WIRING DIAGRAMS** Horn Circuit (p. 14) 1996 Suzuki Swift



#### **SYSTEM WIRING DIAGRAMS Instrument Cluster Circuit (p. 15)**



## **SYSTEM WIRING DIAGRAMS**Interior Light Circuit (p. 16)



### **SYSTEM WIRING DIAGRAMS Power Distribution Circuit (p. 17)**



#### **SYSTEM WIRING DIAGRAMS**Power Door Lock Circuit (p. 18)



# SYSTEM WIRING DIAGRAMS Radio Circuit