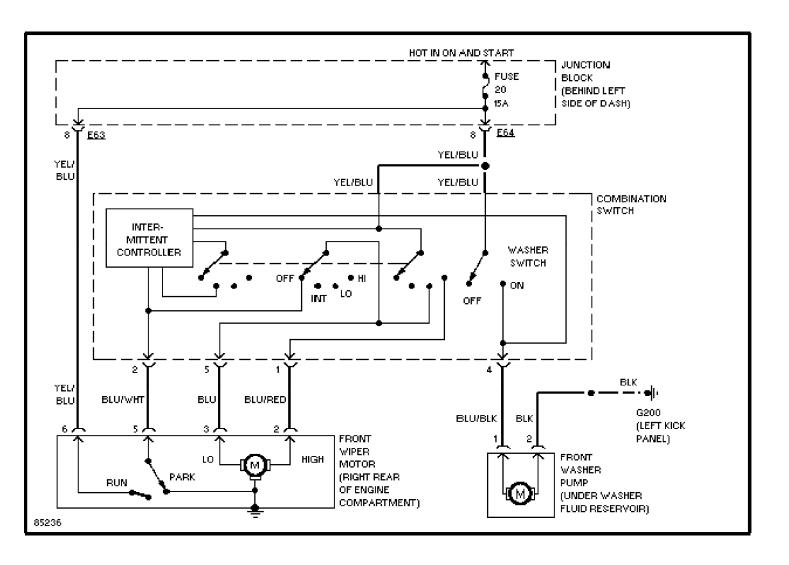

EM WIRING DIAGRAMS Instrument Cluster Circuit (p. 15)**



## **SYSTEM WIRING DIAGRAMS**Interior Light Circuit (p. 16)



### **SYSTEM WIRING DIAGRAMS Power Distribution Circuit (p. 17)**



#### **SYSTEM WIRING DIAGRAMS**Power Door Lock Circuit (p. 18)



# SYSTEM WIRING DIAGRAMS Radio Circuits (p. 19)



## **SYSTEM WIRING DIAGRAMS Shift Interlock Circuit (p. 20)**



#### **SYSTEM WIRING DIAGRAMS** Charging Circuit (p. 21) 1996 Suzuki Swift



#### **SYSTEM WIRING DIAGRAMS Starting Circuit (p. 22)**



#### SYSTEM WIRING DIAGRAMS Supplemental Restraint Circuit (p. 23)



#### **SYSTEM WIRING DIAGRAMS Transmission Circuit (p. 24)**



#### **SYSTEM WIRING DIAGRAMS Warning System Circuits (p. 25)**

, 1996 Suzuki Swift



#### SYSTEM WIRING DIAGRAMS Interval Wiper/Washer Circuit (p. 26)



#### **SYSTEM WIRING DIAGRAMS**Rear Wiper/Washer Circuit (p. 27)