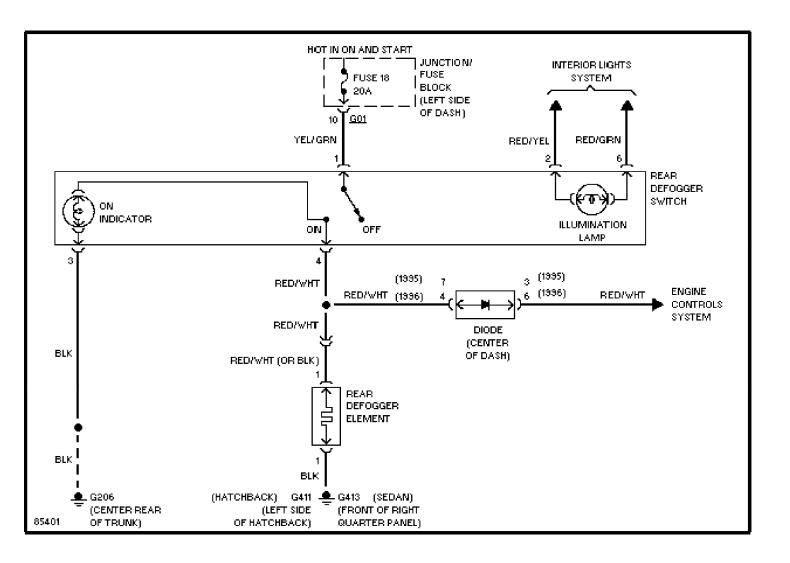

#### SYSTEM WIRING DIAGRAMS A/C Circuit

1996 Suzuki Swift

CDR@WP.PL



#### SYSTEM WIRING DIAGRAMS Heater Circuit (p. 2)



### **SYSTEM WIRING DIAGRAMS Anti-lock Brake Circuits (p. 3)**



#### SYSTEM WIRING DIAGRAMS Computer Data Lines (p. 4)



#### SYSTEM WIRING DIAGRAMS Cooling Fan Circuit (p. 5)



# SYSTEM WIRING DIAGRAMS Defogger Circuit (p. 6) 1996 Suzuki Swift



#### SYSTEM WIRING DIAGRAMS 1.3L, Engine Performance Circuits (1 of 3) (p. 7)



#### SYSTEM WIRING DIAGRAMS 1.3L, Engine Performance Circuits (2 of 3) (p. 8)



#### SYSTEM WIRING DIAGRAMS 1.3L, Engine Performance Circuits (3 of 3) (p. 9)



## **SYSTEM WIRING DIAGRAMS Back-up Lamps Circuit (p. 10)**



### **SYSTEM WIRING DIAGRAMS Exterior Lamps Circuit (p. 11)**



#### **SYSTEM WIRING DIAGRAMS Ground Distribution Circuit (p. 12)**



#### SYSTEM WIRING DIAGRAMS Headlight Circuit (p. 13)



#### **SYSTEM WIRING DIAGRAMS** Horn Circuit (p. 14) 1996 Suzuki Swift



#### **SYSTEM WIRING DIAGRAMS Instrument Cluster Circuit (p. 15)**



## **SYSTEM WIRING DIAGRAMS**Interior Light Circuit (p. 16)



### **SYSTEM WIRING DIAGRAMS Power Distribution Circuit (p. 17)**



#### **SYSTEM WIRING DI