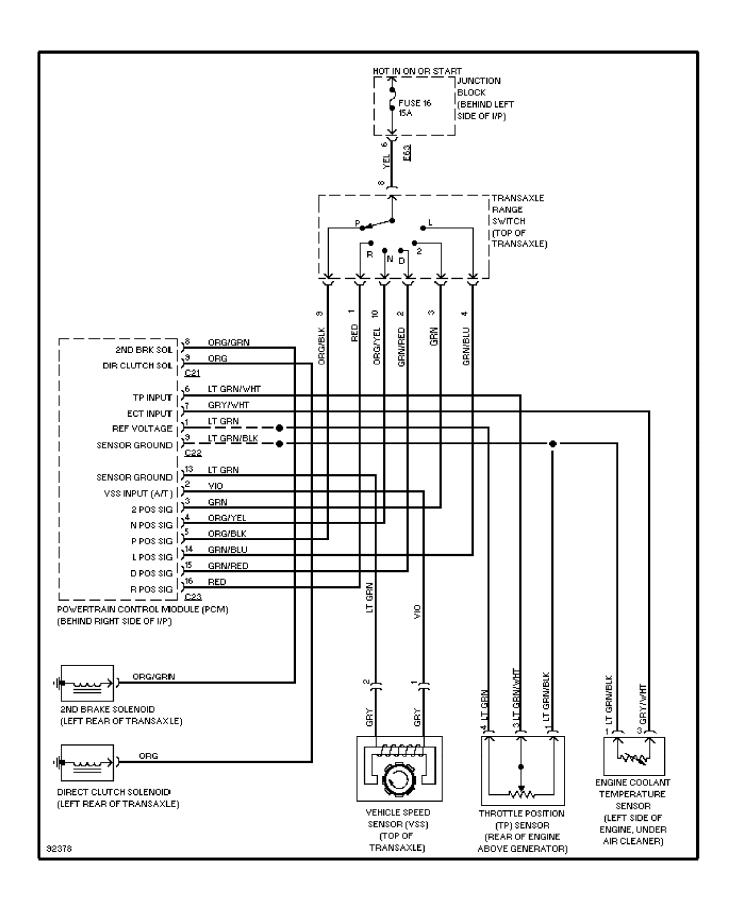

t (p. 12)**



#### SYSTEM WIRING DIAGRAMS Headlight Circuit (p. 13)



#### **SYSTEM WIRING DIAGRAMS** Horn Circuit (p. 14) 1996 Suzuki Swift



#### **SYSTEM WIRING DIAGRAMS Instrument Cluster Circuit (p. 15)**



## **SYSTEM WIRING DIAGRAMS**Interior Light Circuit (p. 16)



### **SYSTEM WIRING DIAGRAMS Power Distribution Circuit (p. 17)**



#### **SYSTEM WIRING DIAGRAMS**Power Door Lock Circuit (p. 18)



# SYSTEM WIRING DIAGRAMS Radio Circuits (p. 19)



## **SYSTEM WIRING DIAGRAMS Shift Interlock Circuit (p. 20)**



#### **SYSTEM WIRING DIAGRAMS** Charging Circuit (p. 21) 1996 Suzuki Swift



#### **SYSTEM WIRING DIAGRAMS Starting Circuit (p. 22)**



#### SYSTEM WIRING DIAGRAMS Supplemental Restraint Circuit (p. 23)



#### **SYSTEM WIRING DIAGRAMS Transmission Circuit (p. 24)**



#### **SYSTEM WIRING DIAGRAMS Warning System Circuits (p. 25)**

, 1996 Suzuki Swift



#### SYSTEM WIRING DIAGRAMS Interval Wiper/Washer Circuit (p. 26)



#### **SYSTEM WIRING DIAGRAMS**Rear Wiper/Washer Circuit (p. 27)