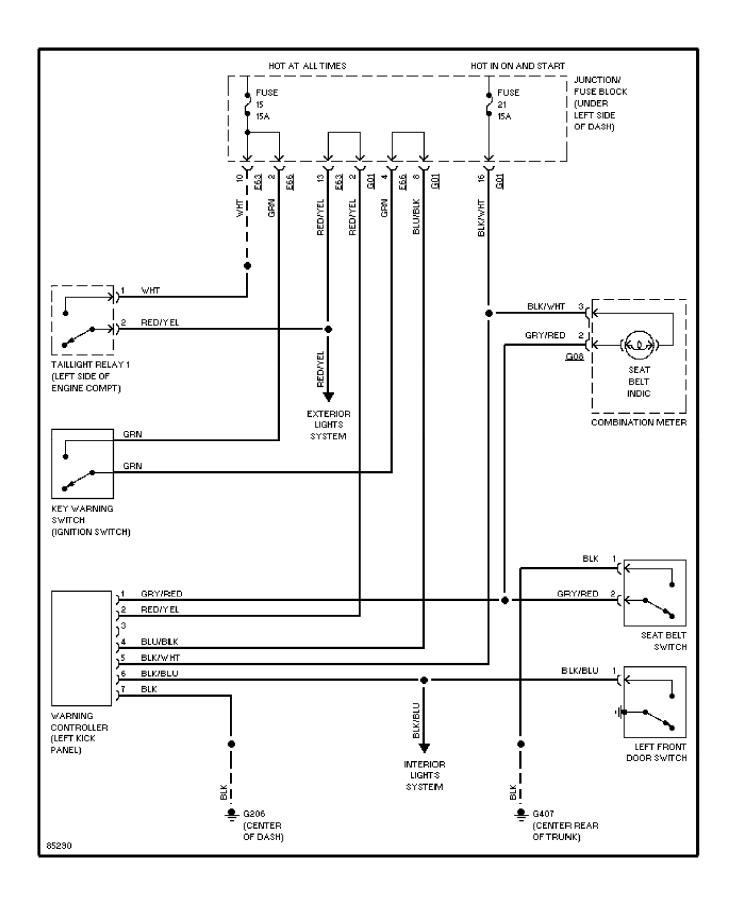

#### **SYSTEM WIRING DIAGRAMS Warning System Circuits (p. 25)**

, 1996 Suzuki Swift