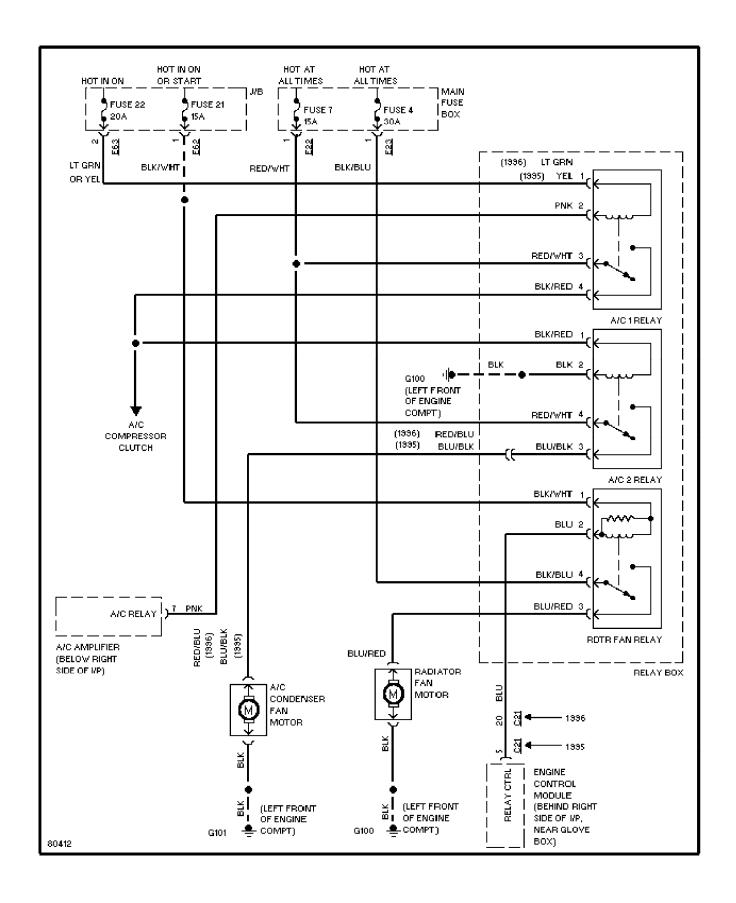

#### SYSTEM WIRING DIAGRAMS A/C Circuit

1996 Suzuki Swift

CDR@WP.PL



#### SYSTEM WIRING DIAGRAMS Heater Circuit (p. 2)



### **SYSTEM WIRING DIAGRAMS Anti-lock Brake Circuits (p. 3)**



#### SYSTEM WIRING DIAGRAMS Computer Data Lines (p. 4)



#### SYSTEM WIRING DIAGRAMS Cooling Fan Circuit (p. 5)



# SYSTEM WIRING DIAGRAMS Defogger Circuit (p. 6) 1996 Suzuki Swift



#### SYSTEM WIRING DIAGRAMS 1.3L, Engine Performance Circuits (1 of 3) (p. 7)



#### SYSTEM WIRING DIAGRAMS 1.3L, Engine Performance Circuits (2 of 3) (p. 8)



#### SYSTEM WIRING DIAGRAMS 1.3L, Engine Performance Circuits (3 of 3) (p. 9)



## **SYSTEM WIRING DIAGRAMS Back-up Lamps Circuit (p. 10)**



### **SYSTEM WIRING DIAGRAMS Exterior Lamps Circuit (p. 11)**



#### **SYSTEM WIRING DIAGRAMS Ground Distribution Circuit (p. 12)**



#### SYSTEM WIRING DIAGRAMS Headlight Circuit (p. 13)



#### **SYSTEM WIRING DIAGRAMS** Horn Circuit (p. 14) 1996 Suzuki Swift



#### **SYSTEM WIRING DIAGRAMS Instrument Cluster Circuit (p. 15)**



## **SYSTEM WIRING DIAGRAMS**Interior Light Circuit (p. 16)



### **SYSTEM WIRING DI