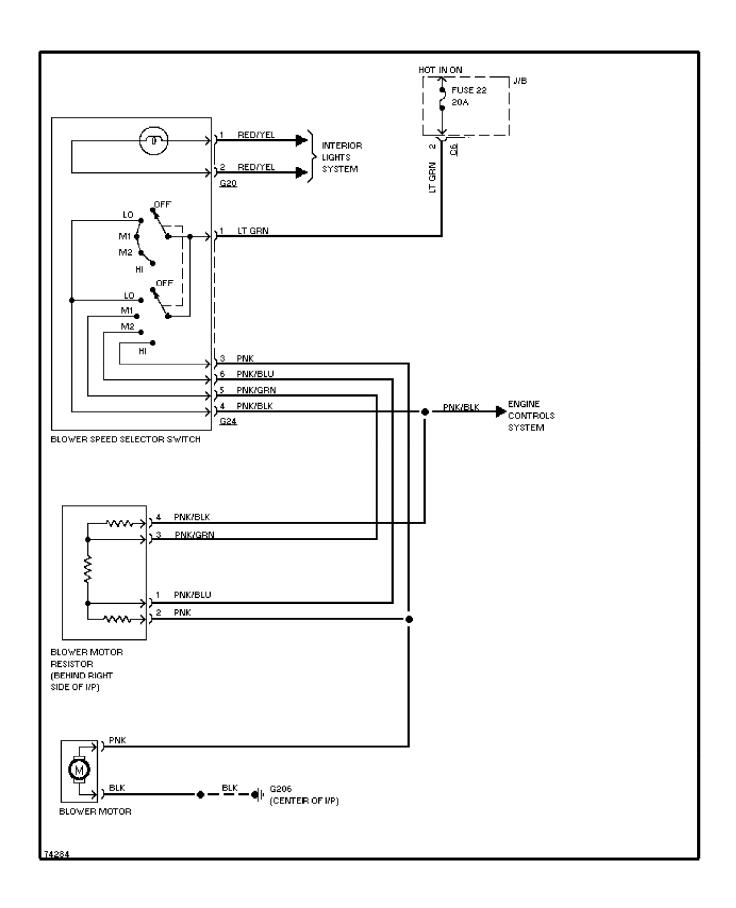

#### SYSTEM WIRING DIAGRAMS A/C Circuit

1996 Suzuki Swift

CDR@WP.PL



#### SYSTEM WIRING DIAGRAMS Heater Circuit (p. 2)



### **SYSTEM WIRING DIAGRAMS Anti-lock Brake Circuits (p. 3)**



#### SYSTEM WIRING DIAGRAMS Computer Data Lines (p. 4)



#### SYSTEM WIRING DIAGRAMS Cooling Fan Circuit (p. 5)



# SYSTEM WIRING DIAGRAMS Defogger Circuit (p. 6) 1996 Suzuki Swift



#### SYSTEM WIRING DIAGRAMS 1.3L, Engine Performance Circuits (1 of 3) (p. 7)



#### SYSTEM WIRING DIAGRAMS 1.3L, Engine Performance Circuits (2 of 3) (p. 8)



#### SYSTEM WIRING DIAGRAMS 1.3L, Engine Performance Circuits (3 of 3) (p. 9)



## **SYSTEM WIRING DIAGRAMS Back-up Lamps Circuit (p. 10)**



### **SYSTEM WIRING DIAGRAMS Exterior Lamps Circuit (p. 11)**



#### **SYSTEM WIRING DIAGRAMS Ground Distribution Circuit (p. 12)**



#### SYSTEM WIRING DIAGRAMS Headlight Circuit (p. 13)



#### **SYSTEM WIRING DIAGRAMS** Horn Circuit (p