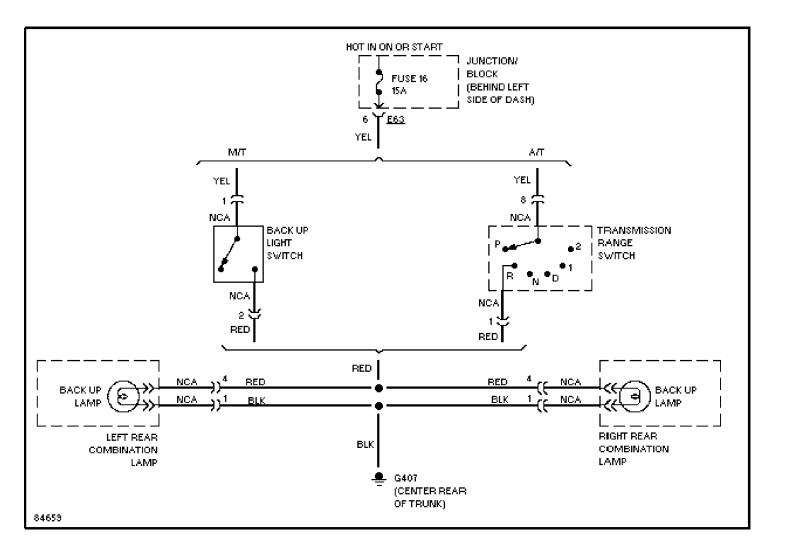

#### SYSTEM WIRING DIAGRAMS A/C Circuit

1996 Suzuki Swift

CDR@WP.PL



#### SYSTEM WIRING DIAGRAMS Heater Circuit (p. 2)



### **SYSTEM WIRING DIAGRAMS Anti-lock Brake Circuits (p. 3)**



#### SYSTEM WIRING DIAGRAMS Computer Data Lines (p. 4)



#### SYSTEM WIRING DIAGRAMS Cooling Fan Circuit (p. 5)



# SYSTEM WIRING DIAGRAMS Defogger Circuit (p. 6) 1996 Suzuki Swift



#### SYSTEM WIRING DIAGRAMS 1.3L, Engine Performance Circuits (1 of 3) (p. 7)



#### SYSTEM WIRING DIAGRAMS 1.3L, Engine Performance Circuits (2 of 3) (p. 8)



#### SYSTEM WIRING DIAGRAMS 1.3L, Engine Performance Circuits (3 of 3) (p. 9)



## **SYSTEM WIRING DIAGRAMS Back-up Lamps Circuit (p. 10)**



### **SYSTEM WIRING DIAGRAMS Exterior Lamps Circuit (p. 11)**



#### **SYSTEM WIRING DIAGRAMS Ground Distribution Circuit (p. 12)**



#### SYSTEM WIRING DIAGRAMS Headlight Circuit (p. 13)



#### **SYSTEM WIRING DIAGRAMS** Horn Circuit (p. 14) 1996 Suzuki Swift



#### **SYSTEM WIRING DIAGRAMS Instrument Cluster Circuit (p. 15)**



## **SYSTEM WIRING DIAGRAMS**Interior Light Circuit (p. 16)



### **SYSTEM WIRING DIAGRAMS Power Distribution Circuit (p. 17)**



#### **SYSTEM WIRING DIAGRAMS**Power Door Lock Circuit (p. 18)



# SYSTEM WIRING DIAGRAMS Radio Circuits (p. 19)



## **SYSTEM WIRING DIAGRAMS Shift Interlock Circuit (p. 20)**



#### **SYSTEM WIRING DIAGRAMS** Charging Circuit (p. 21) 1996 Suzuki Swift



#### **SYSTEM WIRING DIAGRAMS Starting Circuit (p. 22)**



#### SYST