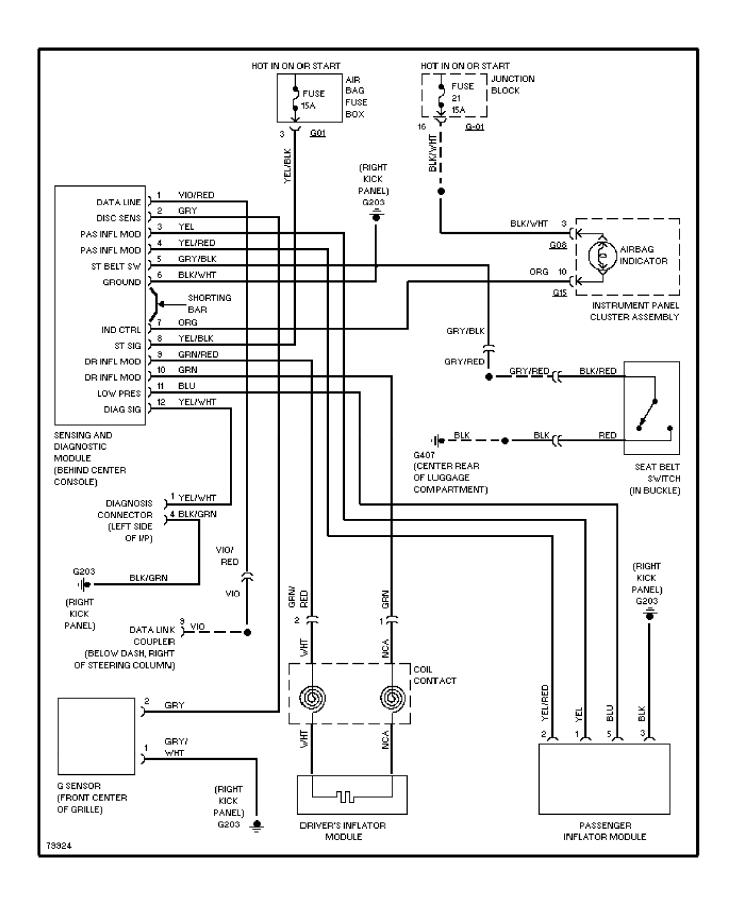

1)**



#### **SYSTEM WIRING DIAGRAMS Ground Distribution Circuit (p. 12)**



#### SYSTEM WIRING DIAGRAMS Headlight Circuit (p. 13)



#### **SYSTEM WIRING DIAGRAMS** Horn Circuit (p. 14) 1996 Suzuki Swift



#### **SYSTEM WIRING DIAGRAMS Instrument Cluster Circuit (p. 15)**



## **SYSTEM WIRING DIAGRAMS**Interior Light Circuit (p. 16)



### **SYSTEM WIRING DIAGRAMS Power Distribution Circuit (p. 17)**



#### **SYSTEM WIRING DIAGRAMS**Power Door Lock Circuit (p. 18)



# SYSTEM WIRING DIAGRAMS Radio Circuits (p. 19)



## **SYSTEM WIRING DIAGRAMS Shift Interlock Circuit (p. 20)**



#### **SYSTEM WIRING DIAGRAMS** Charging Circuit (p. 21) 1996 Suzuki Swift



#### **SYSTEM WIRING DIAGRAMS Starting Circuit (p. 22)**



#### SYSTEM WIRING DIAGRAMS Supplemental Restraint Circuit (p. 23)



#### **SYSTEM WIRING DIAGRAMS Transmission Circuit (p. 24)**



#### **SYSTEM WIRING DIAGRAMS Warning System Circuits (p. 25)**

, 1996 Suzuki Swift



#### SYSTEM WIRING DIAGRAMS Interval Wiper/Washer Circuit (p. 26)



#### **SYSTEM WIRING DIAGRAMS**Rear Wiper/Washer Circuit (p. 27)