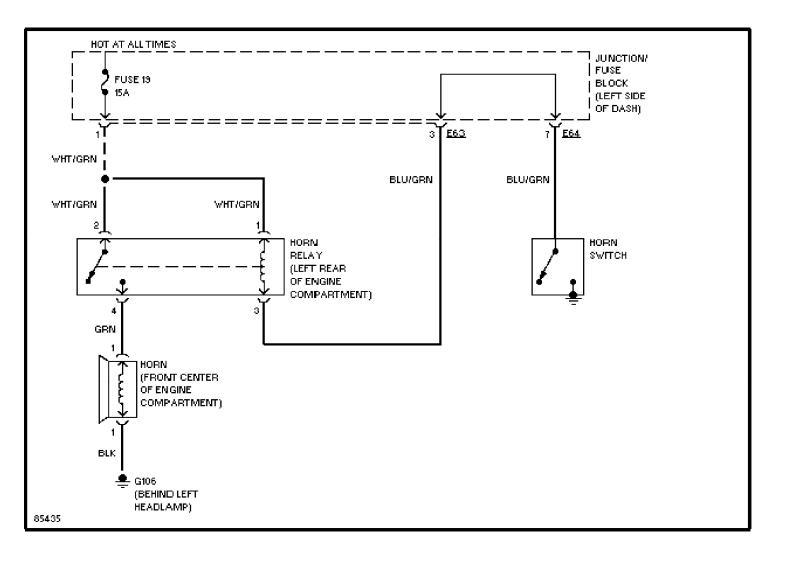

GRAMS Anti-lock Brake Circuits (p. 3)**



#### SYSTEM WIRING DIAGRAMS Computer Data Lines (p. 4)



#### SYSTEM WIRING DIAGRAMS Cooling Fan Circuit (p. 5)



# SYSTEM WIRING DIAGRAMS Defogger Circuit (p. 6) 1996 Suzuki Swift



#### SYSTEM WIRING DIAGRAMS 1.3L, Engine Performance Circuits (1 of 3) (p. 7)



#### SYSTEM WIRING DIAGRAMS 1.3L, Engine Performance Circuits (2 of 3) (p. 8)



#### SYSTEM WIRING DIAGRAMS 1.3L, Engine Performance Circuits (3 of 3) (p. 9)



## **SYSTEM WIRING DIAGRAMS Back-up Lamps Circuit (p. 10)**



### **SYSTEM WIRING DIAGRAMS Exterior Lamps Circuit (p. 11)**



#### **SYSTEM WIRING DIAGRAMS Ground Distribution Circuit (p. 12)**



#### SYSTEM WIRING DIAGRAMS Headlight Circuit (p. 13)



#### **SYSTEM WIRING DIAGRAMS** Horn Circuit (p. 14) 1996 Suzuki Swift



#### **SYSTEM WIRING DIAGRAMS Instrument Cluster Circuit (p. 15)**



## **SYSTEM WIRING DIAGRAMS**Interior Light Circuit (p. 16)



### **SYSTEM WIRING DIAGRAMS Power Distribution Circuit (p. 17)**



#### **SYSTEM WIRING DIAGRAMS**Power Door Lock Circuit (p. 18)



# SYSTEM WIRING DIAGRAMS Radio Circuits (p. 19)



## **SYSTEM WIRING DIAGRAMS Shift Interlock Circuit (p. 20)**



#### **SYSTEM WIRING DIAGRAMS** Charging Circuit (p. 21) 1996 Suzuki Swift



#### **SYSTEM WIRING DIAGRAMS Starting Circuit (p. 22)**



#### SYSTEM WIRING DIAGRAMS Supplemental Restraint Circuit (p. 23)



#### **SYSTEM WIRING DIAGRAMS Transmission Circuit (p. 24)**



#### **SYSTEM WIRING DIAGRAMS Warning System Circuits (p. 25)**

, 1996 Suzuki Swift



#### SYSTEM WIRING DIAGRAMS Interval Wiper/Washer Circ