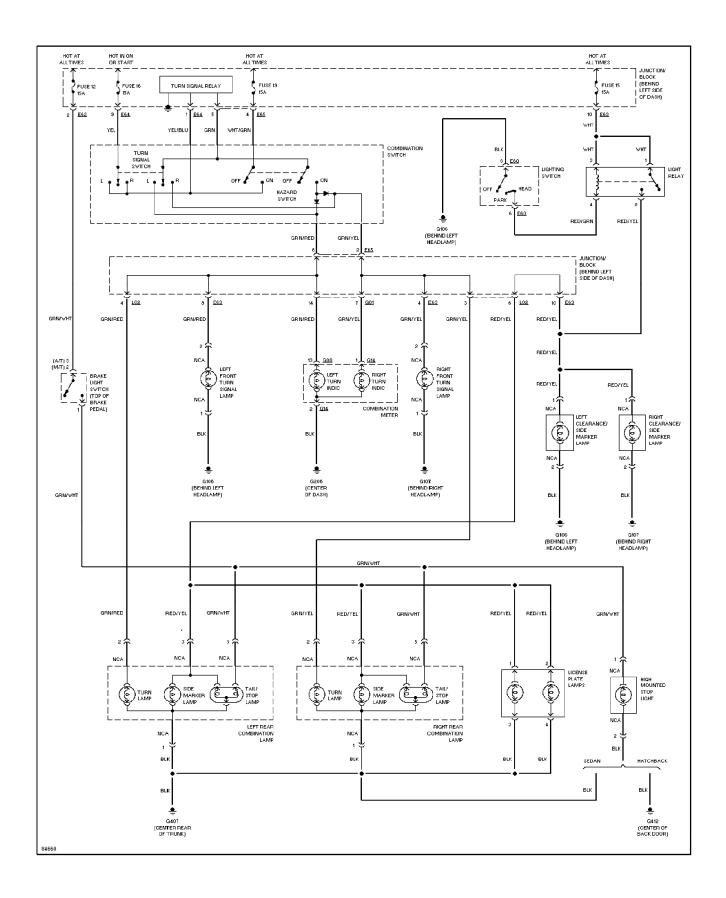

#### SYSTEM WIRING DIAGRAMS A/C Circuit

1996 Suzuki Swift

CDR@WP.PL



#### SYSTEM WIRING DIAGRAMS Heater Circuit (p. 2)



### **SYSTEM WIRING DIAGRAMS Anti-lock Brake Circuits (p. 3)**



#### SYSTEM WIRING DIAGRAMS Computer Data Lines (p. 4)



#### SYSTEM WIRING DIAGRAMS Cooling Fan Circuit (p. 5)



# SYSTEM WIRING DIAGRAMS Defogger Circuit (p. 6) 1996 Suzuki Swift



#### SYSTEM WIRING DIAGRAMS 1.3L, Engine Performance Circuits (1 of 3) (p. 7)



#### SYSTEM WIRING DIAGRAMS 1.3L, Engine Performance Circuits (2 of 3) (p. 8)



#### SYSTEM WIRING DIAGRAMS 1.3L, Engine Performance Circuits (3 of 3) (p. 9)



## **SYSTEM WIRING DIAGRAMS Back-up Lamps Circuit (p. 10)**



### **SYSTEM WIRING DIAGRAMS Exterior Lamps Circuit (p. 11)**



#### **SYSTEM WIRING DIAGRAMS Ground Distribution Circuit (p. 12)**



#### SYSTEM WIRING DIAGRAMS Headlight Circuit (p. 13)



#### **SYSTEM WIRING DIAGRAMS** Horn Circuit (p. 14) 1996 Suzuki Swift



#### **SYSTEM WIRING DIAGRAMS Instrument Cluster Circuit (p. 15)**



## **SYSTEM WIRING DIAGRAMS**Interior Light Circuit (p. 16)



### **SYSTEM WIRING DIAGRAMS Power Distribution Circuit (p. 17)**



#### **SYSTEM WIRING DIAGRAMS**Power Door Lock Circuit (p. 18)



# SYSTEM WIRING DIAGRAMS Radio Circuits (p. 19)



## **SYSTEM WIRING DIAGRAMS Shift Interlock Circuit (p. 20)**



#### **SYSTEM WIRING DIAGRAMS** Charging Circuit (p. 21) 1996 Suzuki Swift



#### **SYSTEM WIRING DIAGRAMS Starting Circuit (p. 22)**



#### SYSTEM WIRING DIAGRAMS Supplemental Restraint Circuit (p. 23)



####