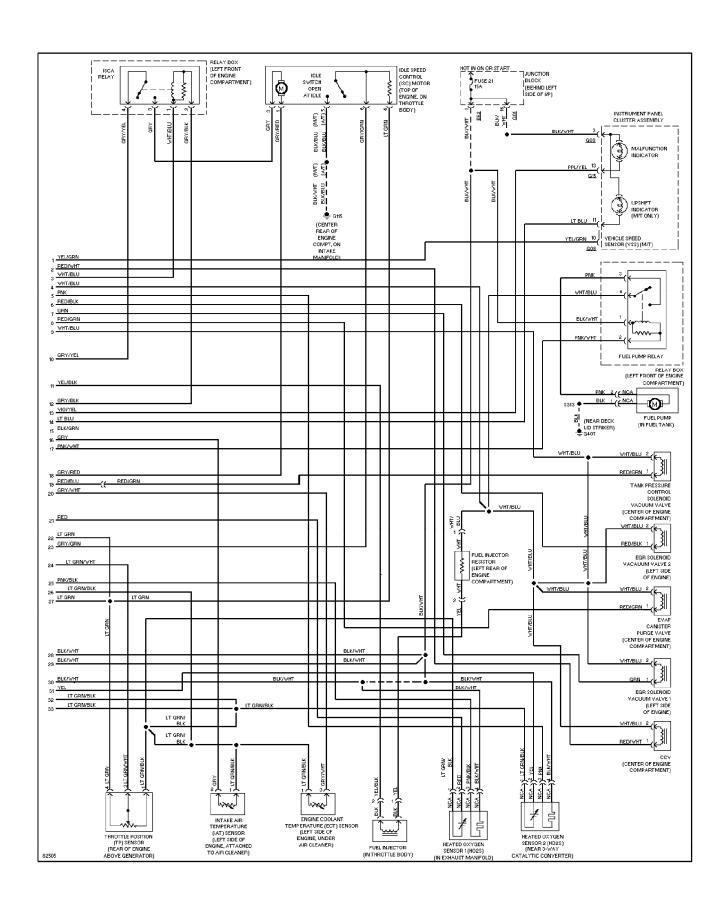

#### SYSTEM WIRING DIAGRAMS 1.3L, Engine Performance Circuits (1 of 3) (p. 7)

#### SYSTEM WIRING DIAGRAMS 1.3L, Engine Performance Circuits (2 of 3) (p. 8)

#### SYSTEM WIRING DIAGRAMS 1.3L, Engine Performance Circuits (3 of 3) (p. 9)