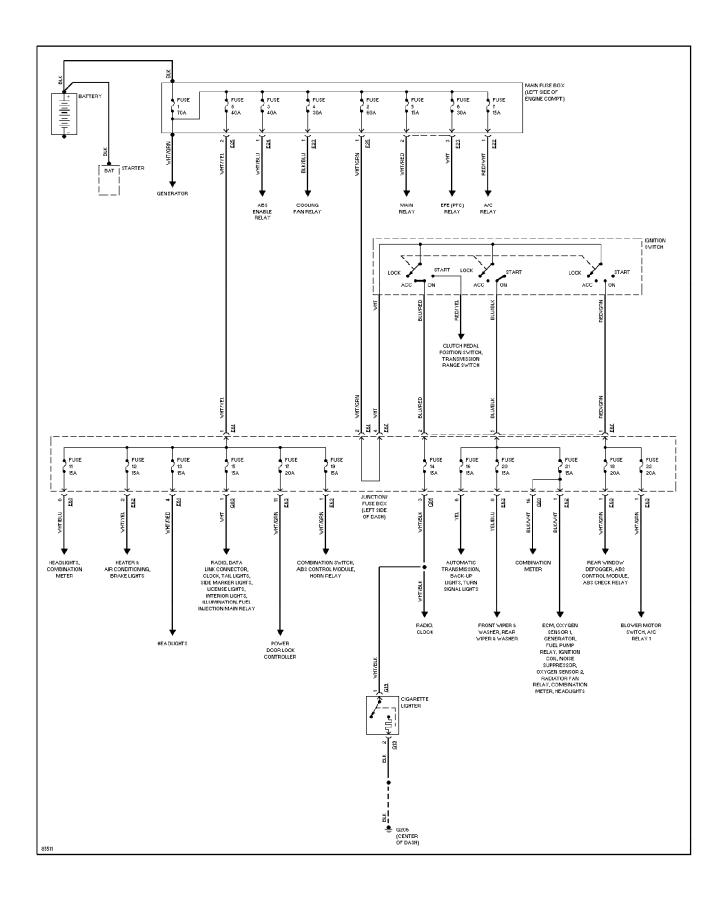

p. 6) 1996 Suzuki Swift



#### SYSTEM WIRING DIAGRAMS 1.3L, Engine Performance Circuits (1 of 3) (p. 7)



#### SYSTEM WIRING DIAGRAMS 1.3L, Engine Performance Circuits (2 of 3) (p. 8)



#### SYSTEM WIRING DIAGRAMS 1.3L, Engine Performance Circuits (3 of 3) (p. 9)



## **SYSTEM WIRING DIAGRAMS Back-up Lamps Circuit (p. 10)**



### **SYSTEM WIRING DIAGRAMS Exterior Lamps Circuit (p. 11)**



#### **SYSTEM WIRING DIAGRAMS Ground Distribution Circuit (p. 12)**



#### SYSTEM WIRING DIAGRAMS Headlight Circuit (p. 13)



#### **SYSTEM WIRING DIAGRAMS** Horn Circuit (p. 14) 1996 Suzuki Swift



#### **SYSTEM WIRING DIAGRAMS Instrument Cluster Circuit (p. 15)**



## **SYSTEM WIRING DIAGRAMS**Interior Light Circuit (p. 16)



### **SYSTEM WIRING DIAGRAMS Power Distribution Circuit (p. 17)**



#### **SYSTEM WIRING DIAGRAMS**Power Door Lock Circuit (p. 18)



# SYSTEM WIRING DIAGRAMS Radio Circuits (p. 19)



## **SYSTEM WIRING DIAGRAMS Shift Interlock Circuit (p. 20)**



#### **SYSTEM WIRING DIAGRAMS** Charging Circuit (p. 21) 1996 Suzuki Swift



#### **SYSTEM WIRING DIAGRAMS Starting Circuit (p. 22)**



#### SYSTEM WIRING DIAGRAMS Supplemental Restraint Circuit (p. 23)



#### **SYSTEM WIRING DIAGRAMS Transmission Circuit (p. 24)**



#### **SYSTEM WIRING DIAGRAMS Warning System Circuits (p. 25)**

, 1996 Suzuki Swift



#### SYSTEM WIRING DIAGRAMS Interval Wiper/Washer Circuit (p. 26)



#### **SYSTEM WIRING DIAGRAMS**Rear Wiper/Washer Circuit (p. 27)