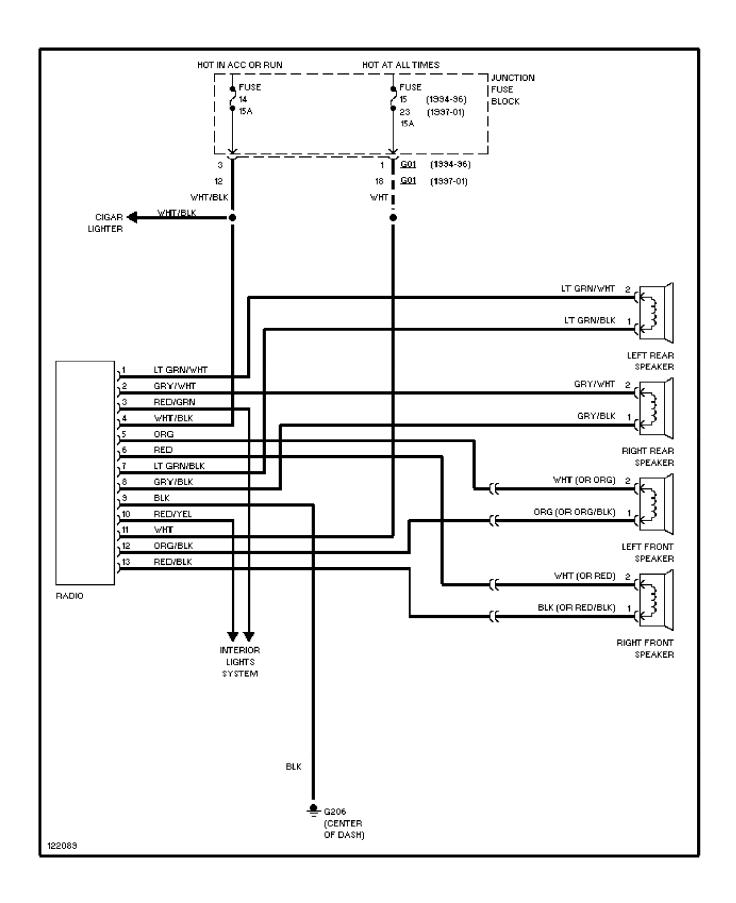

EM WIRING DIAGRAMS 1.3L, Engine Performance Circuits (2 of 3) (p. 8)



#### SYSTEM WIRING DIAGRAMS 1.3L, Engine Performance Circuits (3 of 3) (p. 9)



## **SYSTEM WIRING DIAGRAMS Back-up Lamps Circuit (p. 10)**



### **SYSTEM WIRING DIAGRAMS Exterior Lamps Circuit (p. 11)**



#### **SYSTEM WIRING DIAGRAMS Ground Distribution Circuit (p. 12)**



#### SYSTEM WIRING DIAGRAMS Headlight Circuit (p. 13)



#### **SYSTEM WIRING DIAGRAMS** Horn Circuit (p. 14) 1996 Suzuki Swift



#### **SYSTEM WIRING DIAGRAMS Instrument Cluster Circuit (p. 15)**



## **SYSTEM WIRING DIAGRAMS**Interior Light Circuit (p. 16)



### **SYSTEM WIRING DIAGRAMS Power Distribution Circuit (p. 17)**



#### **SYSTEM WIRING DIAGRAMS**Power Door Lock Circuit (p. 18)



# SYSTEM WIRING DIAGRAMS Radio Circuits (p. 19)



## **SYSTEM WIRING DIAGRAMS Shift Interlock Circuit (p. 20)**



#### **SYSTEM WIRING DIAGRAMS** Charging Circuit (p. 21) 1996 Suzuki Swift



#### **SYSTEM WIRING DIAGRAMS Starting Circuit (p. 22)**



#### SYSTEM WIRING DIAGRAMS Supplemental Restraint Circuit (p. 23)



#### **SYSTEM WIRING DIAGRAMS Transmission Circuit (p. 24)**



#### **SYSTEM WIRING DIAGRAMS Warning System Circuits (p. 25)**

, 1996 Suzuki Swift



#### SYSTEM WIRING DIAGRAMS Interval Wiper/Washer Circuit (p. 26)



#### **SYSTEM WIRING DIAGRAMS**Rear Wiper/Washer Circuit (p. 27)