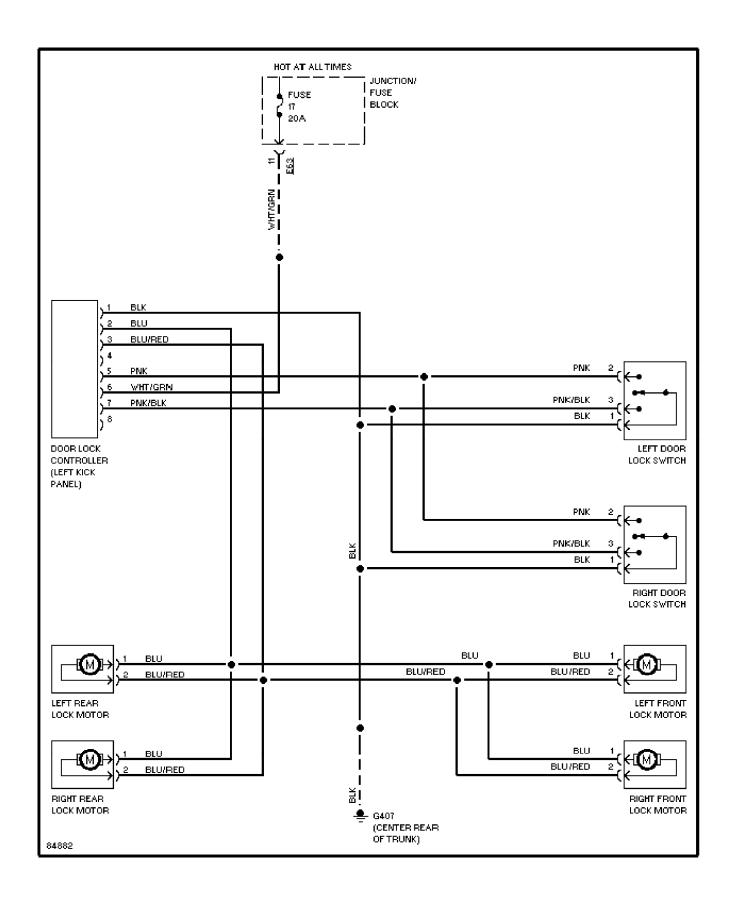

e Performance Circuits (1 of 3) (p. 7)



#### SYSTEM WIRING DIAGRAMS 1.3L, Engine Performance Circuits (2 of 3) (p. 8)



#### SYSTEM WIRING DIAGRAMS 1.3L, Engine Performance Circuits (3 of 3) (p. 9)



## **SYSTEM WIRING DIAGRAMS Back-up Lamps Circuit (p. 10)**



### **SYSTEM WIRING DIAGRAMS Exterior Lamps Circuit (p. 11)**



#### **SYSTEM WIRING DIAGRAMS Ground Distribution Circuit (p. 12)**



#### SYSTEM WIRING DIAGRAMS Headlight Circuit (p. 13)



#### **SYSTEM WIRING DIAGRAMS** Horn Circuit (p. 14) 1996 Suzuki Swift



#### **SYSTEM WIRING DIAGRAMS Instrument Cluster Circuit (p. 15)**



## **SYSTEM WIRING DIAGRAMS**Interior Light Circuit (p. 16)



### **SYSTEM WIRING DIAGRAMS Power Distribution Circuit (p. 17)**



#### **SYSTEM WIRING DIAGRAMS**Power Door Lock Circuit (p. 18)



# SYSTEM WIRING DIAGRAMS Radio Circuits (p. 19)



## **SYSTEM WIRING DIAGRAMS Shift Interlock Circuit (p. 20)**



#### **SYSTEM WIRING DIAGRAMS** Charging Circuit (p. 21) 1996 Suzuki Swift



#### **SYSTEM WIRING DIAGRAMS Starting Circuit (p. 22)**



#### SYSTEM WIRING DIAGRAMS Supplemental Restraint Circuit (p. 23)



#### **SYSTEM WIRING DIAGRAMS Transmission Circuit (p. 24)**



#### **SYSTEM WIRING DIAGRAMS Warning System Circuits (p. 25)**

, 1996 Suzuki Swift



#### SYSTEM WIRING DIAGRAMS Interval Wiper/Washer Circuit (p. 26)



#### **SYSTEM WIRING DIAGRAMS**Rear Wiper/Washer Circuit (p. 27)