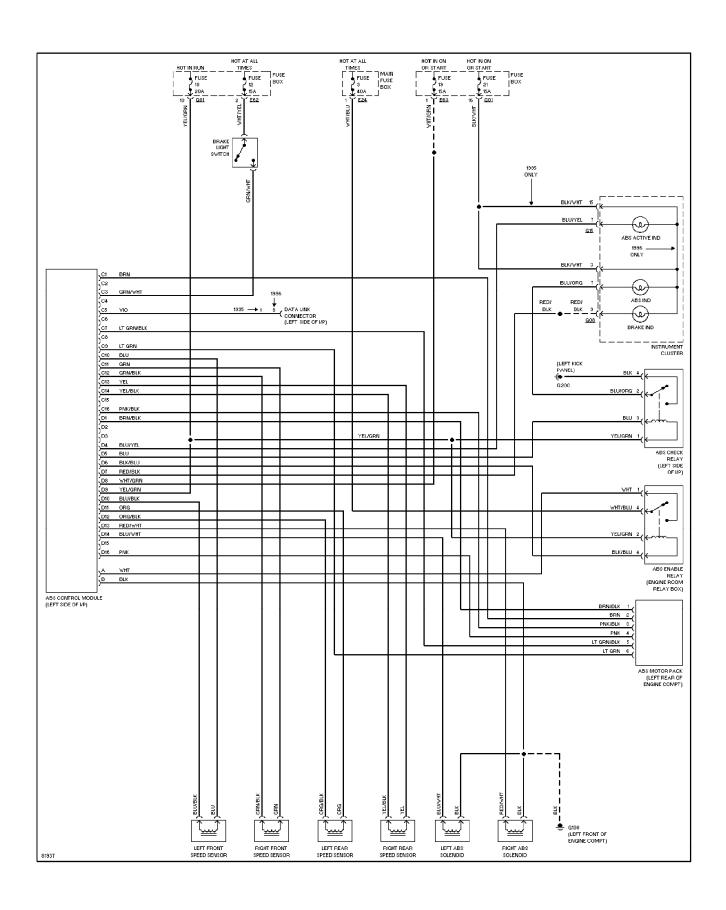

#### SYSTEM WIRING DIAGRAMS A/C Circuit

1996 Suzuki Swift

CDR@WP.PL



#### SYSTEM WIRING DIAGRAMS Heater Circuit (p. 2)



### **SYSTEM WIRING DIAGRAMS Anti-lock Brake Circuits (p. 3)**



#### SYSTEM WIRING DIAGRAMS Computer Data Lines (p. 4)



#### SYSTEM WIRING DIAGRAMS Cooling Fan Circuit (p. 5)



# SYSTEM WIRING DIAGRAMS Defogger Circuit (p. 6) 1996 Suzuki Swift



#### SYSTEM WIRING DIAGRAMS 1.3L, Engine Performance Circuits (1 of 3) (p. 7)



#### SYSTEM WIRING DIAGRAMS 1.3L, Engine Performance Circuits (2 of 3) (p. 8)



#### SYSTEM WIRING DIAGRAMS 1.3L, Engine Performance Circuits (3 of 3) (p. 9)



## **SYSTEM WIRING DIAGRAMS Back-up Lamps Circuit (p. 10)**



### **SYSTEM WIRING DIAGRAMS Exterior Lamps Circuit (p. 11)**



#### **SYSTEM WIRING DIAGRAMS Ground Distribution Circuit (p. 12)**



#### SYSTEM WIRING DIAGRAMS Headlight Circuit (p. 13)



#### **SYSTEM WIRING DIAGRAMS** Horn Circuit (p. 14) 1996 Suzuki Swift



#### **SYSTEM WIRING DIAGRAMS Instrumen