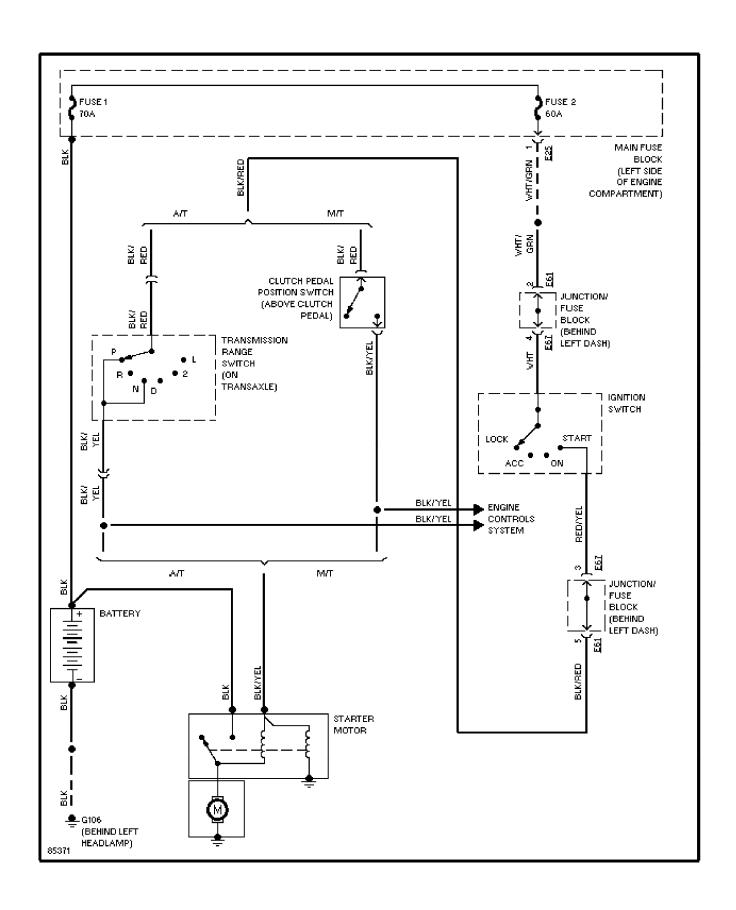

(p. 10)**



### **SYSTEM WIRING DIAGRAMS Exterior Lamps Circuit (p. 11)**



#### **SYSTEM WIRING DIAGRAMS Ground Distribution Circuit (p. 12)**



#### SYSTEM WIRING DIAGRAMS Headlight Circuit (p. 13)



#### **SYSTEM WIRING DIAGRAMS** Horn Circuit (p. 14) 1996 Suzuki Swift



#### **SYSTEM WIRING DIAGRAMS Instrument Cluster Circuit (p. 15)**



## **SYSTEM WIRING DIAGRAMS**Interior Light Circuit (p. 16)



### **SYSTEM WIRING DIAGRAMS Power Distribution Circuit (p. 17)**



#### **SYSTEM WIRING DIAGRAMS**Power Door Lock Circuit (p. 18)



# SYSTEM WIRING DIAGRAMS Radio Circuits (p. 19)



## **SYSTEM WIRING DIAGRAMS Shift Interlock Circuit (p. 20)**



#### **SYSTEM WIRING DIAGRAMS** Charging Circuit (p. 21) 1996 Suzuki Swift



#### **SYSTEM WIRING DIAGRAMS Starting Circuit (p. 22)**



#### SYSTEM WIRING DIAGRAMS Supplemental Restraint Circuit (p. 23)



#### **SYSTEM WIRING DIAGRAMS Transmission Circuit (p. 24)**



#### **SYSTEM WIRING DIAGRAMS Warning System Circuits (p. 25)**

, 1996 Suzuki Swift



#### SYSTEM WIRING DIAGRAMS Interval Wiper/Washer Circuit (p. 26)



#### **SYSTEM WIRING DIAGRAMS**Rear Wiper/Washer Circuit (p. 27)