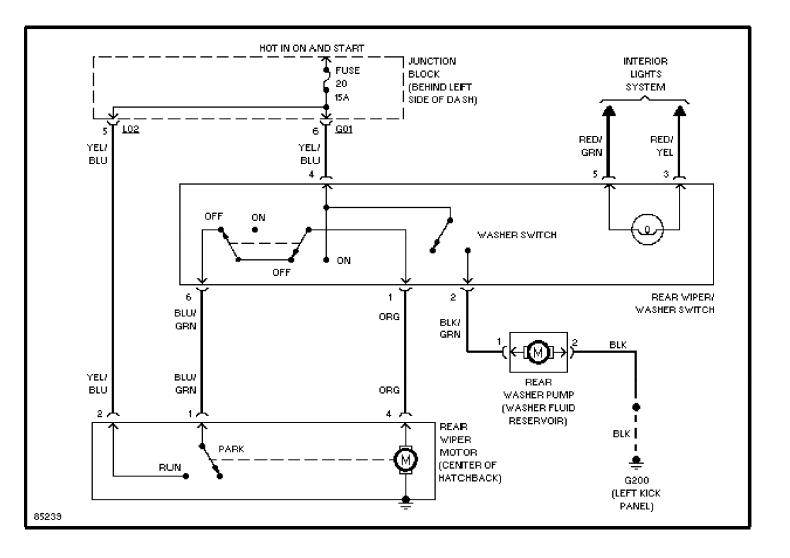

EM WIRING DIAGRAMS**Interior Light Circuit (p. 16)



### **SYSTEM WIRING DIAGRAMS Power Distribution Circuit (p. 17)**



#### **SYSTEM WIRING DIAGRAMS**Power Door Lock Circuit (p. 18)



# SYSTEM WIRING DIAGRAMS Radio Circuits (p. 19)



## **SYSTEM WIRING DIAGRAMS Shift Interlock Circuit (p. 20)**



#### **SYSTEM WIRING DIAGRAMS** Charging Circuit (p. 21) 1996 Suzuki Swift



#### **SYSTEM WIRING DIAGRAMS Starting Circuit (p. 22)**



#### SYSTEM WIRING DIAGRAMS Supplemental Restraint Circuit (p. 23)



#### **SYSTEM WIRING DIAGRAMS Transmission Circuit (p. 24)**



#### **SYSTEM WIRING DIAGRAMS Warning System Circuits (p. 25)**

, 1996 Suzuki Swift



#### SYSTEM WIRING DIAGRAMS Interval Wiper/Washer Circuit (p. 26)



#### **SYSTEM WIRING DIAGRAMS**Rear Wiper/Washer Circuit (p. 27)