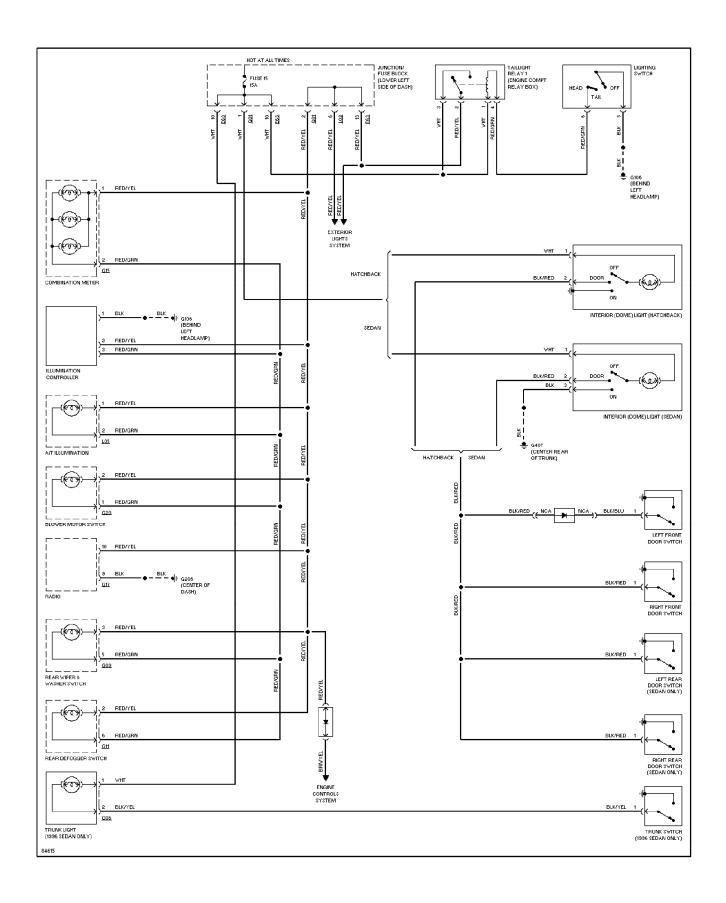

ing Fan Circuit (p. 5)



# SYSTEM WIRING DIAGRAMS Defogger Circuit (p. 6) 1996 Suzuki Swift



#### SYSTEM WIRING DIAGRAMS 1.3L, Engine Performance Circuits (1 of 3) (p. 7)



#### SYSTEM WIRING DIAGRAMS 1.3L, Engine Performance Circuits (2 of 3) (p. 8)



#### SYSTEM WIRING DIAGRAMS 1.3L, Engine Performance Circuits (3 of 3) (p. 9)



## **SYSTEM WIRING DIAGRAMS Back-up Lamps Circuit (p. 10)**



### **SYSTEM WIRING DIAGRAMS Exterior Lamps Circuit (p. 11)**



#### **SYSTEM WIRING DIAGRAMS Ground Distribution Circuit (p. 12)**



#### SYSTEM WIRING DIAGRAMS Headlight Circuit (p. 13)



#### **SYSTEM WIRING DIAGRAMS** Horn Circuit (p. 14) 1996 Suzuki Swift



#### **SYSTEM WIRING DIAGRAMS Instrument Cluster Circuit (p. 15)**



## **SYSTEM WIRING DIAGRAMS**Interior Light Circuit (p. 16)



### **SYSTEM WIRING DIAGRAMS Power Distribution Circuit (p. 17)**



#### **SYSTEM WIRING DIAGRAMS**Power Door Lock Circuit (p. 18)



# SYSTEM WIRING DIAGRAMS Radio Circuits (p. 19)



## **SYSTEM WIRING DIAGRAMS Shift Interlock Circuit (p. 20)**



#### **SYSTEM WIRING DIAGRAMS** Charging Circuit (p. 21) 1996 Suzuki Swift



#### **SYSTEM WIRING DIAGRAMS Starting Circuit (p. 22)**



#### SYSTEM WIRING DIAGRAMS Supplemental Restraint Circuit (p. 23)



#### **SYSTEM WIRING DIAGRAMS Transmission Circuit (p. 24)**



#### **SYSTEM WIRING DIAGRAMS Warning System Circuits (p. 25)**

, 1996 Suzuki Swift



#### SYSTEM WIRING DIAGRAMS Interval Wiper/Washer Circuit (p. 26)



#### **SYSTEM WIRING DIAGRAMS**Rear Wiper/Washer Circuit (p. 27)