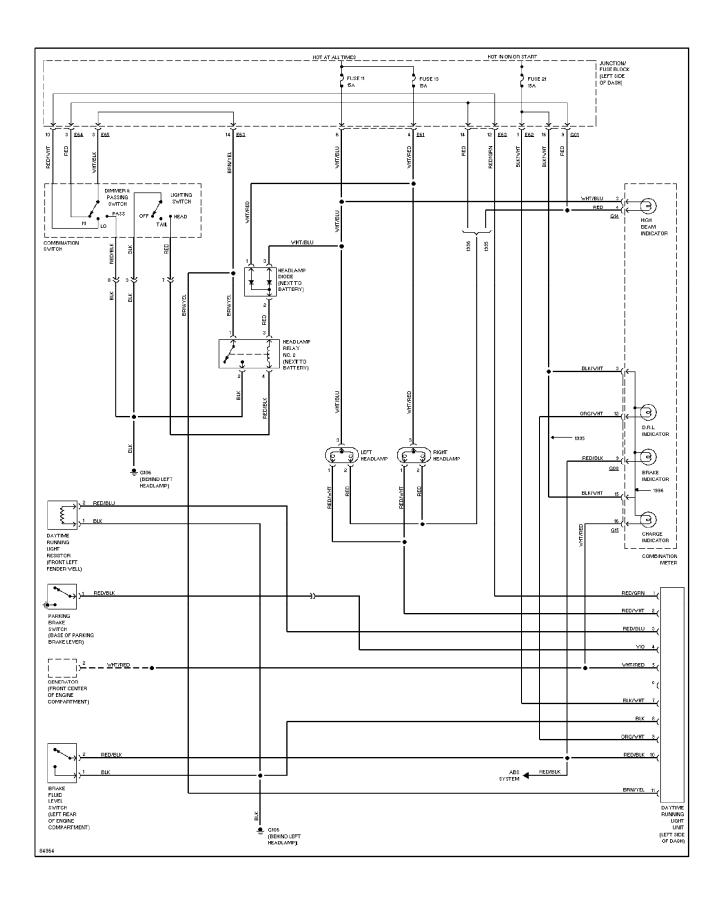

## SYSTEM WIRING DIAGRAMS Heater Circuit (p. 2)



### **SYSTEM WIRING DIAGRAMS Anti-lock Brake Circuits (p. 3)**



#### SYSTEM WIRING DIAGRAMS Computer Data Lines (p. 4)



#### SYSTEM WIRING DIAGRAMS Cooling Fan Circuit (p. 5)



# SYSTEM WIRING DIAGRAMS Defogger Circuit (p. 6) 1996 Suzuki Swift



#### SYSTEM WIRING DIAGRAMS 1.3L, Engine Performance Circuits (1 of 3) (p. 7)



#### SYSTEM WIRING DIAGRAMS 1.3L, Engine Performance Circuits (2 of 3) (p. 8)



#### SYSTEM WIRING DIAGRAMS 1.3L, Engine Performance Circuits (3 of 3) (p. 9)



## **SYSTEM WIRING DIAGRAMS Back-up Lamps Circuit (p. 10)**



### **SYSTEM WIRING DIAGRAMS Exterior Lamps Circuit (p. 11)**



#### **SYSTEM WIRING DIAGRAMS Ground Distribution Circuit (p. 12)**



#### SYSTEM WIRING DIAGRAMS Headlight Circuit (p. 13)



#### **SYSTEM WIRING DIAGRAMS** Horn Circuit (p. 14) 1996 Suzuki Swift



#### **SYSTEM WIRING DIAGRAMS Instrument Cluster Circuit (p. 15)**



## **SYSTEM WIRING DIAGRAMS**Interior Light Circuit (p. 16)



### **SYSTEM WIRING DIAGRAMS Power Distribution Circuit (p. 17)**



#### **SYSTEM WIRING DIAGRAMS**Power Door Lock Circuit (p. 18)



# SYSTEM WIRING DIAGRAMS Radio Circuits (p. 19)



## **SYSTEM WIRING DIAGRAMS Shift Interlock Circuit (p. 20)**



#### **SYSTEM WIRING DIAGRAMS** Charging Circuit (p. 21) 1996 Suzuki Swift



#### **SYSTEM WIRING DIAGRAMS Starting Circuit (p. 22)**



#### SYSTEM WIRING DIAGRAMS Supplemental Restraint Circuit (p. 23)



#### **SYSTEM WIRING DIAGRAMS Transmission Circuit (p. 24)**



#### **SYSTEM WIRING DIAGRAMS Warning System Circuits (p. 25)**

, 1