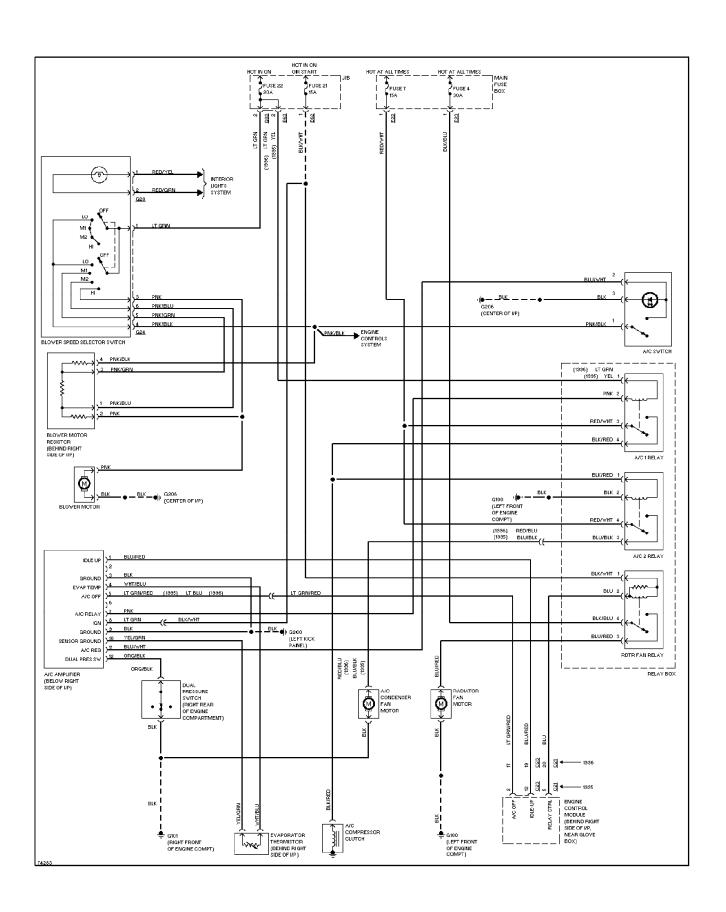

#### SYSTEM WIRING DIAGRAMS A/C Circuit

1996 Suzuki Swift

CDR@WP.PL



#### SYSTEM WIRING DIAGRAMS Heater Circuit (p. 2)



### **SYSTEM WIRING DIAGRAMS Anti-lock Brake Circuits (p. 3)**



#### SYSTEM WIRING DIAGRAMS Computer Data Lines (p. 4)



#### SYSTEM WIRING DIAGRAMS Cooling Fan Circuit (p. 5)



# SYSTEM WIRING DIAGRAMS Defogger Circuit (p. 6) 1996 Suzuki Swift



#### SYSTEM WIRING DIAGRAMS 1.3L, Engine Performance Circuits (1 of 3) (p. 7)



#### SYSTEM WIRING DIAGRAMS 1.3L, Engine Performance Circuits (2 of 3) (p. 8)



#### SYSTEM WIRING DIAGRAMS 1.3L, Engine Performance Circuits (3 of 3) (p. 9)



## **SYSTEM WIRING DIAGRAMS Back-up Lamps Circuit (p. 10)**



### **SYSTEM WIRING DIAGRAMS Exterior Lamps Circuit (p. 11)**



#### **SYSTEM WIRING DIAGRAMS Ground Distribution Circuit (p. 12)**



#### SYSTEM WIRING DIAGRAMS Headlight Circuit (p. 1