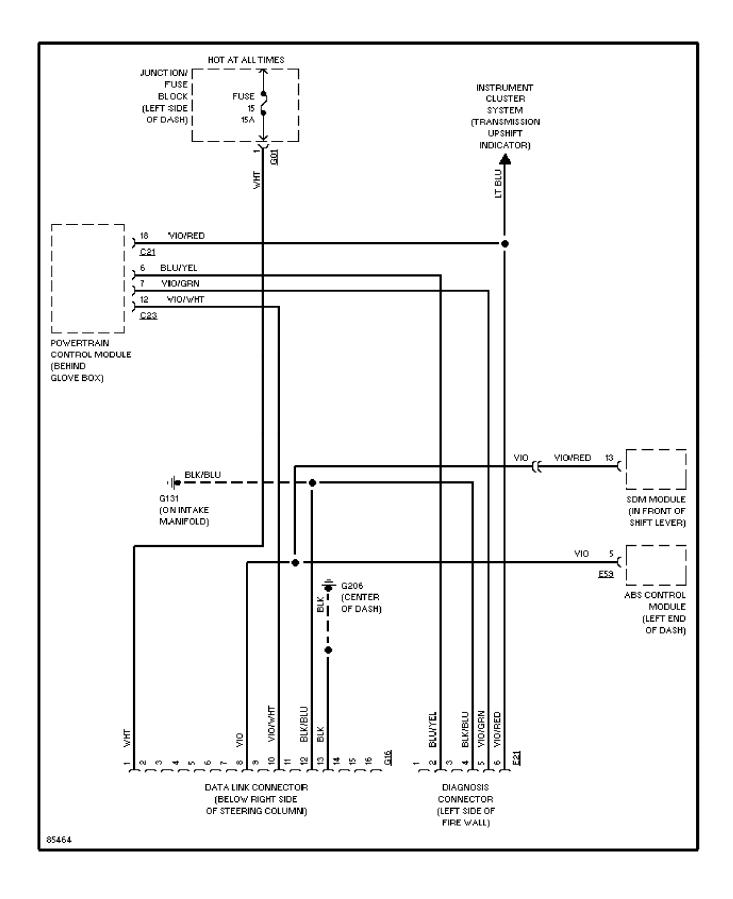

#### SYSTEM WIRING DIAGRAMS A/C Circuit

1996 Suzuki Swift

CDR@WP.PL



#### SYSTEM WIRING DIAGRAMS Heater Circuit (p. 2)



### **SYSTEM WIRING DIAGRAMS Anti-lock Brake Circuits (p. 3)**



#### SYSTEM WIRING DIAGRAMS Computer Data Lines (p. 4)



#### SYSTEM WIRING DIAGRAMS Cooling Fan Circuit (p. 5)



# SYSTEM WIRING DIAGRAMS Defogger Circuit (p. 6) 1996 Suzuki Swift



#### SYSTEM WIRING DIAGRAMS 1.3L, Engine Performance Circuits (1 of 3) (p. 7)



#### SYSTEM WIRING DIAGRAMS 1.3L, Engine Performance Circuits (2 of 3) (p. 8)



#### SYSTEM WIRING DIAGRAMS 1.3L, Engine Performance Circuits (3 of 3) (p. 9)



## **SYSTEM WIRING DIAGRAMS Back-up Lamps Circuit (p. 10)**



### **SYSTEM WIRING DIAGRAMS Exterior Lamps Circuit (p. 11)**



#### **SYSTEM WIRING DIAGRAMS Ground Distribution Circuit (p. 12)**



#### SYSTEM WIRING DIAGRAMS Headlight Circuit (p. 13)



#### **SYSTEM WIRING DIAGRAMS** Horn Circuit (p. 14) 1996 Suzuki Swift



#### **SYSTEM WIRING DIAGRAMS Instrument Cluster Circuit (p. 15)**



## **SYSTEM WIRING DIAGRAMS