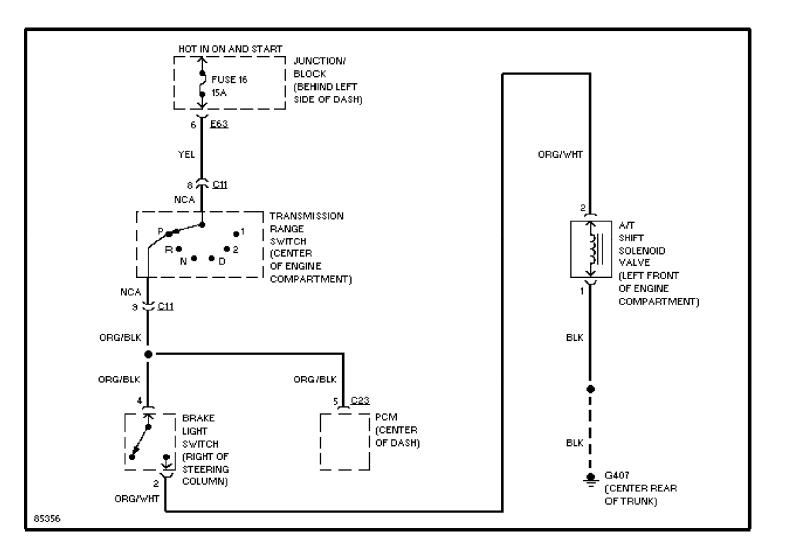

8)



#### SYSTEM WIRING DIAGRAMS 1.3L, Engine Performance Circuits (3 of 3) (p. 9)



## **SYSTEM WIRING DIAGRAMS Back-up Lamps Circuit (p. 10)**



### **SYSTEM WIRING DIAGRAMS Exterior Lamps Circuit (p. 11)**



#### **SYSTEM WIRING DIAGRAMS Ground Distribution Circuit (p. 12)**



#### SYSTEM WIRING DIAGRAMS Headlight Circuit (p. 13)



#### **SYSTEM WIRING DIAGRAMS** Horn Circuit (p. 14) 1996 Suzuki Swift



#### **SYSTEM WIRING DIAGRAMS Instrument Cluster Circuit (p. 15)**



## **SYSTEM WIRING DIAGRAMS**Interior Light Circuit (p. 16)



### **SYSTEM WIRING DIAGRAMS Power Distribution Circuit (p. 17)**



#### **SYSTEM WIRING DIAGRAMS**Power Door Lock Circuit (p. 18)



# SYSTEM WIRING DIAGRAMS Radio Circuits (p. 19)



## **SYSTEM WIRING DIAGRAMS Shift Interlock Circuit (p. 20)**



#### **SYSTEM WIRING DIAGRAMS** Charging Circuit (p. 21) 1996 Suzuki Swift



#### **SYSTEM WIRING DIAGRAMS Starting Circuit (p. 22)**



#### SYSTEM WIRING DIAGRAMS Supplemental Restraint Circuit (p. 23)



#### **SYSTEM WIRING DIAGRAMS Transmission Circuit (p. 24)**



#### **SYSTEM WIRING DIAGRAMS Warning System Circuits (p. 25)**

, 1996 Suzuki Swift



#### SYSTEM WIRING DIAGRAMS Interval Wiper/Washer Circuit (p. 26)



#### **SYSTEM WIRING DIAGRAMS**Rear Wiper/Washer Circuit (p. 27)