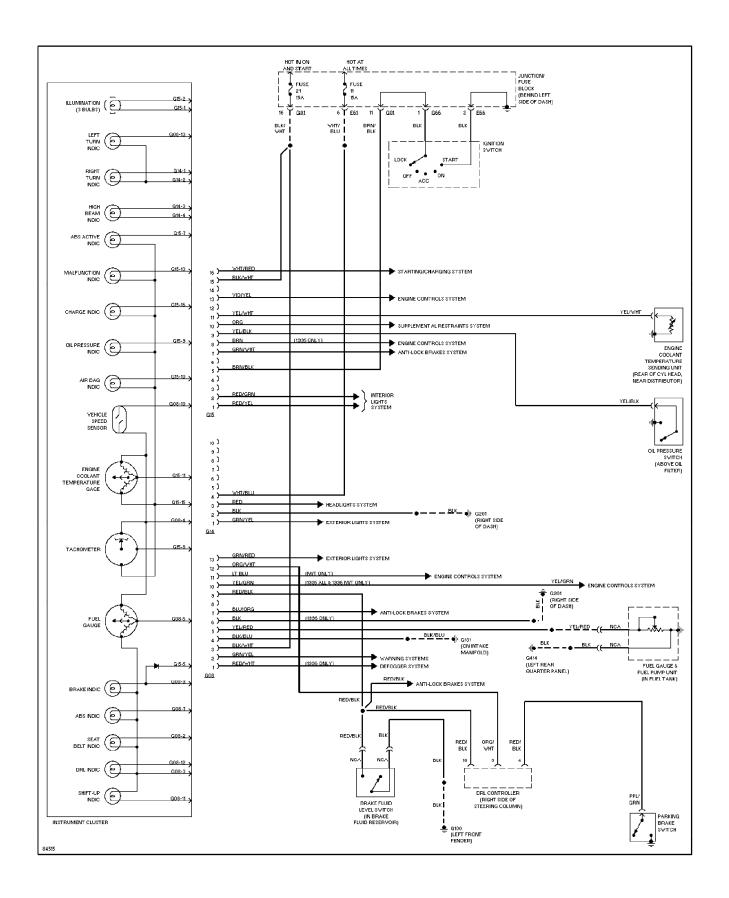

Computer Data Lines (p. 4)



#### SYSTEM WIRING DIAGRAMS Cooling Fan Circuit (p. 5)



# SYSTEM WIRING DIAGRAMS Defogger Circuit (p. 6) 1996 Suzuki Swift



#### SYSTEM WIRING DIAGRAMS 1.3L, Engine Performance Circuits (1 of 3) (p. 7)



#### SYSTEM WIRING DIAGRAMS 1.3L, Engine Performance Circuits (2 of 3) (p. 8)



#### SYSTEM WIRING DIAGRAMS 1.3L, Engine Performance Circuits (3 of 3) (p. 9)



## **SYSTEM WIRING DIAGRAMS Back-up Lamps Circuit (p. 10)**



### **SYSTEM WIRING DIAGRAMS Exterior Lamps Circuit (p. 11)**



#### **SYSTEM WIRING DIAGRAMS Ground Distribution Circuit (p. 12)**



#### SYSTEM WIRING DIAGRAMS Headlight Circuit (p. 13)



#### **SYSTEM WIRING DIAGRAMS** Horn Circuit (p. 14) 1996 Suzuki Swift



#### **SYSTEM WIRING DIAGRAMS Instrument Cluster Circuit (p. 15)**



## **SYSTEM WIRING DIAGRAMS**Interior Light Circuit (p. 16)



### **SYSTEM WIRING DIAGRAMS Power Distribution Circuit (p. 17)**



#### **SYSTEM WIRING DIAGRAMS**Power Door Lock Circuit (p. 18)



# SYSTEM WIRING DIAGRAMS Radio Circuits (p. 19)



## **SYSTEM WIRING DIAGRAMS Shift Interlock Circuit (p. 20)**



#### **SYSTEM WIRING DIAGRAMS** Charging Circuit (p. 21) 1996 Suzuki Swift



#### **SYSTEM WIRING DIAGRAMS Starting Circuit (p. 22)**



#### SYSTEM WIRING DIAGRAMS Supplemental Restraint Circuit (p. 23)



#### **SYSTEM WIRING DIAGRAMS Transmission Circuit (p. 24)**



#### **SYSTEM WIRING DIAGRAMS Warning System Circuits (p. 25)**

, 1996 Suzuki Swift



#### SYSTEM WIRING DIAGRAMS Interval Wiper/Washer Circuit (p. 26)



#### **SYSTEM WIRING DIAGRAMS**Rear Wiper/Washer Circui