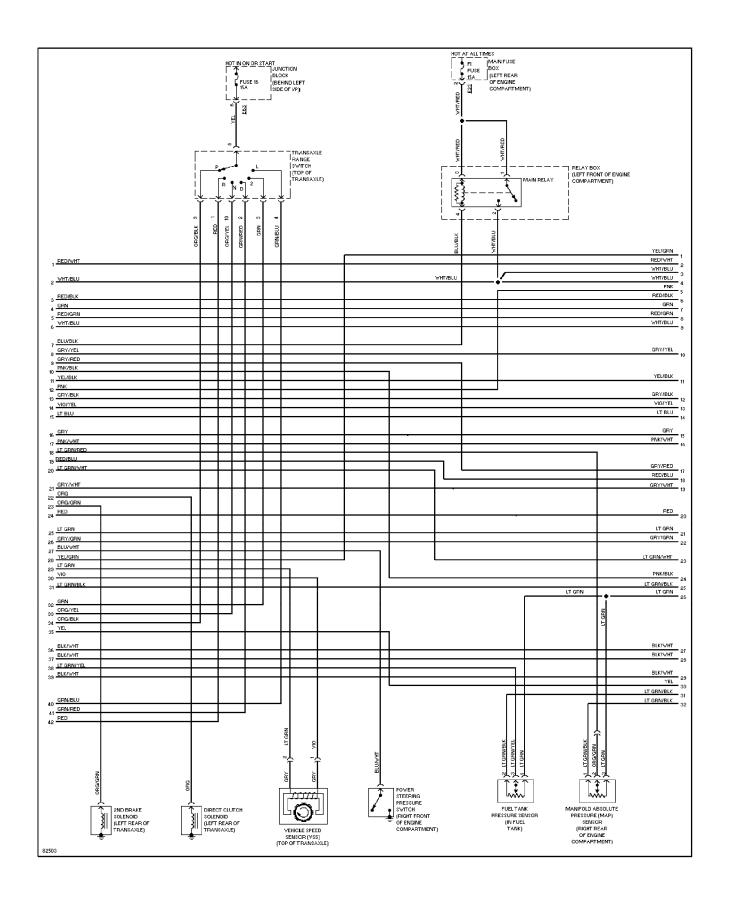

#### SYSTEM WIRING DIAGRAMS A/C Circuit

1996 Suzuki Swift

CDR@WP.PL



#### SYSTEM WIRING DIAGRAMS Heater Circuit (p. 2)



### **SYSTEM WIRING DIAGRAMS Anti-lock Brake Circuits (p. 3)**



#### SYSTEM WIRING DIAGRAMS Computer Data Lines (p. 4)



#### SYSTEM WIRING DIAGRAMS Cooling Fan Circuit (p. 5)



# SYSTEM WIRING DIAGRAMS Defogger Circuit (p. 6) 1996 Suzuki Swift



#### SYSTEM WIRING DIAGRAMS 1.3L, Engine Performance Circuits (1 of 3) (p. 7)



#### SYSTEM WIRING DIAGRAMS 1.3L, Engine Performance Circuits (2 of 3) (p. 8)



#### SYSTEM WIRING DIAGRAMS 1.3L, Engine Performance Circuits (3 of 3) (p. 9)



## **SYSTEM WIRING DIAGRAMS Back-up Lamps Circuit (p. 10)**



### **SYSTEM WIRING DIAGRAMS Exterior Lamps Circuit (p. 11)**



#### **SYSTEM WIRING DIAGRAMS Ground Distribution Circuit (p. 12)**



#### SYSTEM WIRING DIAGRAMS Headlight Circuit (p. 13)



#### **SYSTEM WIRING DIAGRAMS** Horn Circuit (p. 14) 1996 Suzuki Swift



#### **SYSTEM WIRING DIAGRAMS Instrument Cluster Circuit (p. 15)**



## **SYSTEM WIRING DIAGRAMS**Interior Light Circuit (p. 16)



### **SYSTEM WIRING DIAGRAMS Power Distribution Circuit (p. 17)**



#### **SYSTEM WIRING DIAGRAMS**Power Door Lock Circuit (p. 18)



# SYSTEM WIRING DIAGRAMS Radio Circuits (p. 19)



## **SYSTEM WIRING DIAGRAMS Shift Interlock Circuit (p. 20)**



###