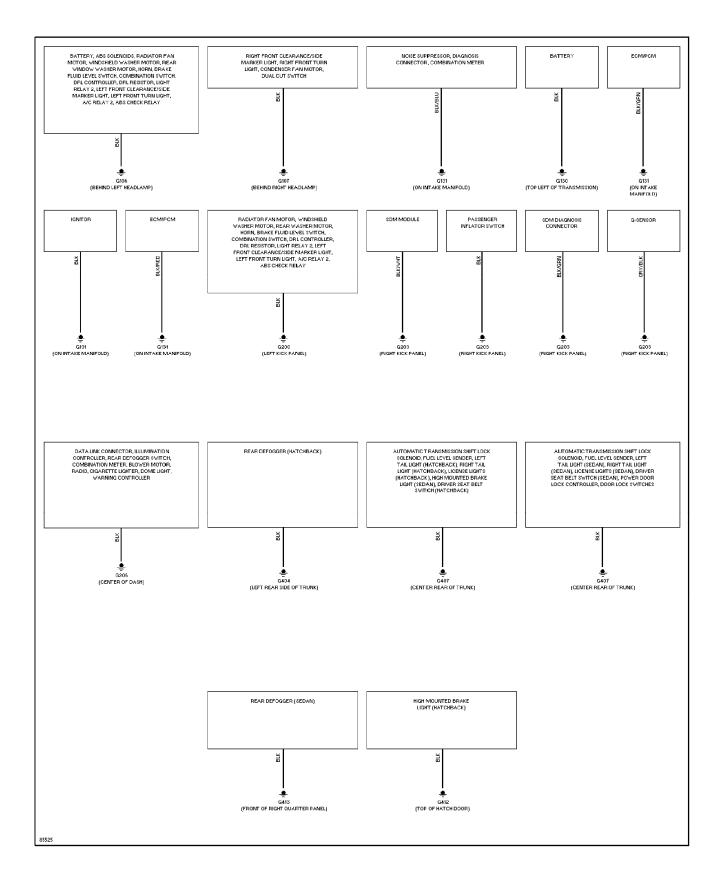

DIAGRAMS A/C Circuit

1996 Suzuki Swift

CDR@WP.PL



#### SYSTEM WIRING DIAGRAMS Heater Circuit (p. 2)



### **SYSTEM WIRING DIAGRAMS Anti-lock Brake Circuits (p. 3)**



#### SYSTEM WIRING DIAGRAMS Computer Data Lines (p. 4)



#### SYSTEM WIRING DIAGRAMS Cooling Fan Circuit (p. 5)



# SYSTEM WIRING DIAGRAMS Defogger Circuit (p. 6) 1996 Suzuki Swift



#### SYSTEM WIRING DIAGRAMS 1.3L, Engine Performance Circuits (1 of 3) (p. 7)



#### SYSTEM WIRING DIAGRAMS 1.3L, Engine Performance Circuits (2 of 3) (p. 8)



#### SYSTEM WIRING DIAGRAMS 1.3L, Engine Performance Circuits (3 of 3) (p. 9)



## **SYSTEM WIRING DIAGRAMS Back-up Lamps Circuit (p. 10)**



### **SYSTEM WIRING DIAGRAMS Exterior Lamps Circuit (p. 11)**



#### **SYSTEM WIRING DIAGRAMS Ground Distribution Circuit (p. 12)**



#### SYSTEM WIRING DIAGRAMS Headlight Circuit (p. 13)



#### **SYSTEM WIRING DIAGRAMS** Horn Circuit (p. 14) 1996 Suzuki Swift



#### **SYSTEM WIRING DIAGRAMS Instrument Cluster Circuit (p. 15)**



## **SYSTEM WIRING DIAGRAMS**Interior Light Circuit (p. 16)



### **SYSTEM WIRING DIAGRAMS Power Distribution Circuit (p. 17)**



#### **SYSTEM WIRING DIAGRAMS**Power Door Lock Circuit (p. 18)



# SYSTEM WIRING DIAGRAMS Radio Circuits (p. 19)



## **SYSTEM WIRING DIAGRAMS Shift Interlock Circuit (p. 20)**



#### **SYSTEM WIRING DIAGRAMS** Charging Circuit (p. 21) 1996 Suzuki Swift



#### **SYSTEM WIRING DIAGRAMS Starting Circuit (p. 22)**



#### SYSTEM WIRING DIAGRAMS Supplemental Restraint Circuit (p. 23)



#### **SYSTEM WIRING DIAGRAMS Transmission Circuit (p. 24)**



#### **SYST