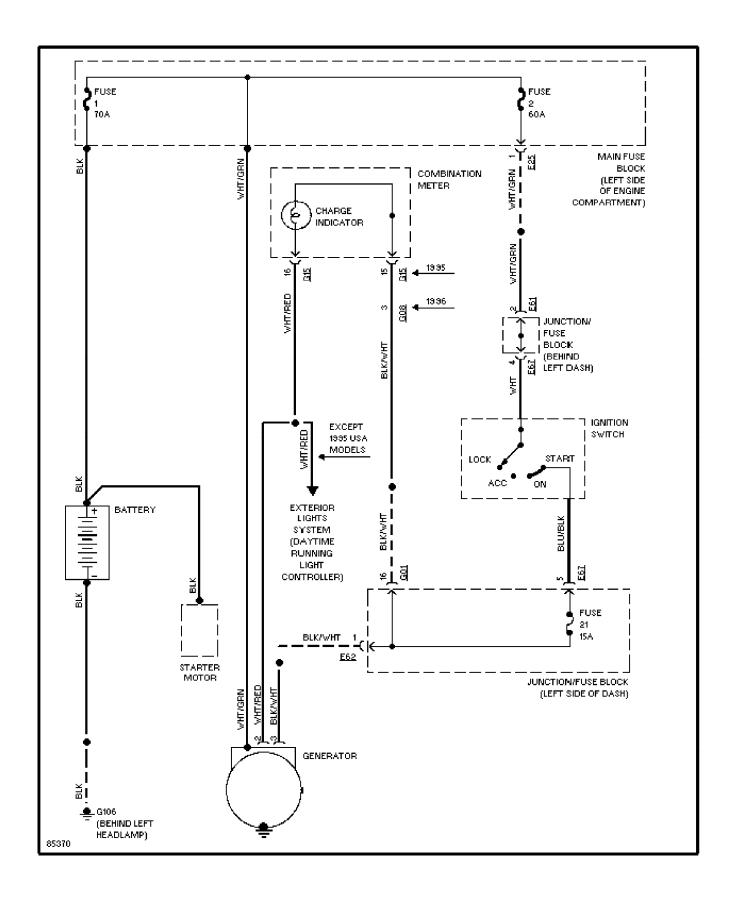

(p. 9)



## **SYSTEM WIRING DIAGRAMS Back-up Lamps Circuit (p. 10)**



### **SYSTEM WIRING DIAGRAMS Exterior Lamps Circuit (p. 11)**



#### **SYSTEM WIRING DIAGRAMS Ground Distribution Circuit (p. 12)**



#### SYSTEM WIRING DIAGRAMS Headlight Circuit (p. 13)



#### **SYSTEM WIRING DIAGRAMS** Horn Circuit (p. 14) 1996 Suzuki Swift



#### **SYSTEM WIRING DIAGRAMS Instrument Cluster Circuit (p. 15)**



## **SYSTEM WIRING DIAGRAMS**Interior Light Circuit (p. 16)



### **SYSTEM WIRING DIAGRAMS Power Distribution Circuit (p. 17)**



#### **SYSTEM WIRING DIAGRAMS**Power Door Lock Circuit (p. 18)



# SYSTEM WIRING DIAGRAMS Radio Circuits (p. 19)



## **SYSTEM WIRING DIAGRAMS Shift Interlock Circuit (p. 20)**



#### **SYSTEM WIRING DIAGRAMS** Charging Circuit (p. 21) 1996 Suzuki Swift



#### **SYSTEM WIRING DIAGRAMS Starting Circuit (p. 22)**



#### SYSTEM WIRING DIAGRAMS Supplemental Restraint Circuit (p. 23)



#### **SYSTEM WIRING DIAGRAMS Transmission Circuit (p. 24)**



#### **SYSTEM WIRING DIAGRAMS Warning System Circuits (p. 25)**

, 1996 Suzuki Swift



#### SYSTEM WIRING DIAGRAMS Interval Wiper/Washer Circuit (p. 26)



#### **SYSTEM WIRING DIAGRAMS**Rear Wiper/Washer Circuit (p. 27)