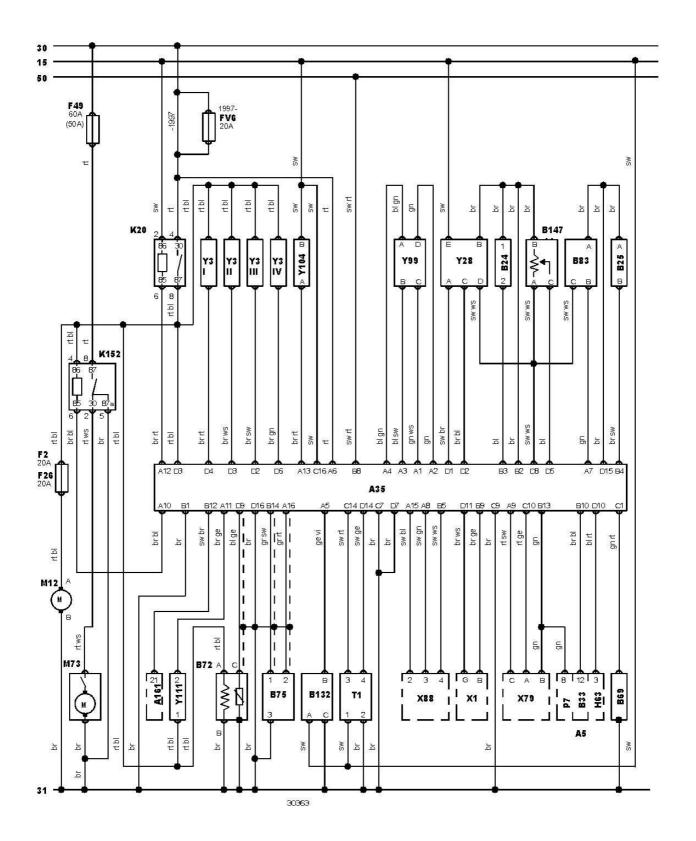

| X88  | AC connector                                     |  |  |
|------|--------------------------------------------------|--|--|
| 31   | Battery -                                        |  |  |
| 30   | Battery +                                        |  |  |
| B132 | Camshaft position (CMP) sensor                   |  |  |
| X1   | Data link connector (DLC)                        |  |  |
| A161 | Digital multifunction display                    |  |  |
| A35  | Engine control module (ECM)                      |  |  |
| B24  | Engine coolant temperature (ECT) sensor          |  |  |
| H63  | Engine malfunction indicator lamp (MIL)          |  |  |
| B75  | Engine speed (RPM) sensor                        |  |  |
| Y104 | Evaporative emission (EVAP) canister purge valve |  |  |
| Y28  | Exhaust gas recirculation (EGR) solenoid         |  |  |
| M12  | Fuel pump                                        |  |  |
| K20  | Fuel pump relay                                  |  |  |
| F    | Fuse                                             |  |  |
| F2   | Fuse - Astra-F                                   |  |  |
| F26  | Fuse - Corsa-B/Tigra                             |  |  |
| B72  | Heated oxygen sensor (HO2S)                      |  |  |
| Y99  | Idle air control (IAC) valve                     |  |  |
| T1   | Ignition coil                                    |  |  |
| 15   | Ignition switch - ignition ON                    |  |  |
| 50   | Ignition switch - start signal                   |  |  |
| Y3   | Injector                                         |  |  |
| A5   | Instrument panel - MIL light                     |  |  |
| B25  | Intake air temperature (IAT) sensor              |  |  |
| B69  | Knock sensor (KS)                                |  |  |
| B83  | Manifold absolute pressure (MAP) sensor          |  |  |
| B30  | Mass air flow (MAF) sensor                       |  |  |
| M73  | Secondary air injection (AIR) pump               |  |  |
| K152 | Secondary air injection (AIR) pump relay         |  |  |
| Y111 | Secondary air injection (AIR) solenoid           |  |  |
| P7   | Tachometer                                       |  |  |
| B147 | Throttle position (TP) sensor                    |  |  |
| X79  | Transmission connector                           |  |  |
| B33  | Vehicle speed sensor (VSS)                       |  |  |

| Manufacturer: Opel/Vauxhall | Model: Astra-F 1,6 16V | © Autodata Limited 2008     |
|-----------------------------|------------------------|-----------------------------|
| Engine code: X16XEL         | Output: 74 (100) 6200  | 2015.02.05.                 |
| Tuned for: R-Cat            | Year: 1994-98          | V7 412-ENGT396263 /Autodata |