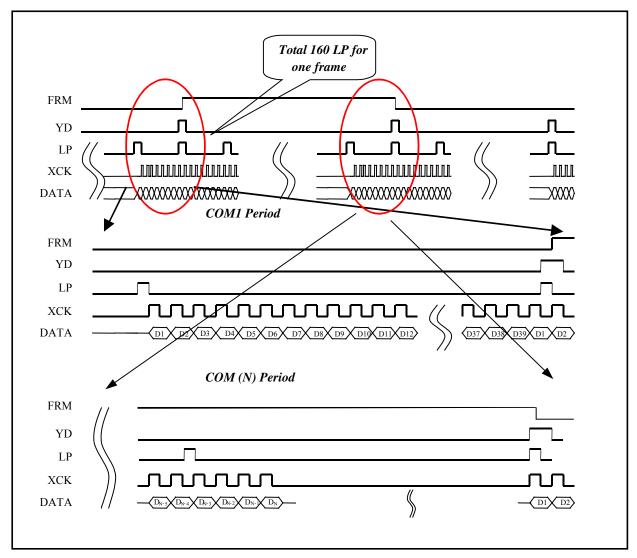

Figure 3-2: The Waveform of RA8803/8822 and LCD Driver

RA8803/8822 could support 4-Bit or 8-Bit LCD Driver. The pin SYS\_DW is for LCD driver data bus selection. Pull high when 8-bit LCD driver is used. Pull low when 4-bit LCD driver is used. Figure 3-1 is an example of 8-Bit Data bus Interface for LCD driver.