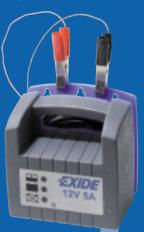

### THE INTELLIGENT EBC WATERPROOF CHARGER (Art no: 01715)

#### Technical data

Charge current:

Charging Characteristics:

Input voltage AC: 220–240V Lamps: Yellov

Green = Battery charged

Weight: 1,8 kg

Voltage Drain: None

Max voltage: 14,4V

#### Features:

- Waterproof (Hermetically Sealed)
- Intelligent
- Voltage controlled, no risk for overcharge
- Fixing bracket enables the charger to be secured anywhere
- Maintenance charge
- No risk for voltage drain