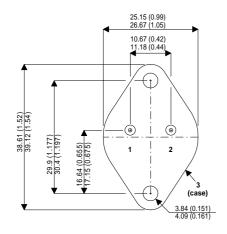

Dimensions in mm (inches).

## Bipolar NPN Device in a Hermetically sealed TO3 Metal Package.

## TO3 (TO204AA) PINOUTS

1 – Base 2 – Emitter

Case - Collector

| Parameter                 | Test Conditions          | Min. | Тур. | Max. | Units |
|---------------------------|--------------------------|------|------|------|-------|
| V <sub>CEO</sub> *        |                          |      |      | 150  | V     |
| I <sub>C(CONT)</sub>      |                          |      |      | 10   | Α     |
| h <sub>FE</sub>           | @ $2/3 (V_{CE} / I_{C})$ | 20   |      | 70   | -     |
| f <sub>t</sub>            |                          |      |      |      | Hz    |
| P <sub>D</sub>            |                          |      |      | 150  | W     |
| * Maximum Working Voltage |                          |      |      |      |       |