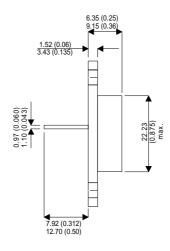

Dimensions in mm (inches).

## Bipolar NPN Device in a Hermetically sealed TO3 Metal Package.

## TO3 (TO204AA) PINOUTS

1 – Base 2 – Emitter

Case - Collector

| Parameter                 | Test Conditions          | Min. | Тур. | Max. | Units |
|---------------------------|--------------------------|------|------|------|-------|
| V <sub>CEO</sub> *        |                          |      |      | 150  | V     |
| I <sub>C(CONT)</sub>      |                          |      |      | 10   | Α     |
| h <sub>FE</sub>           | @ $2/3 (V_{CE} / I_{C})$ | 20   |      | 70   | -     |
| f <sub>t</sub>            |                          |      |      |      | Hz    |
| P <sub>D</sub>            |                          |      |      | 150  | W     |
| * Maximum Working Voltage |                          |      |      |      |       |