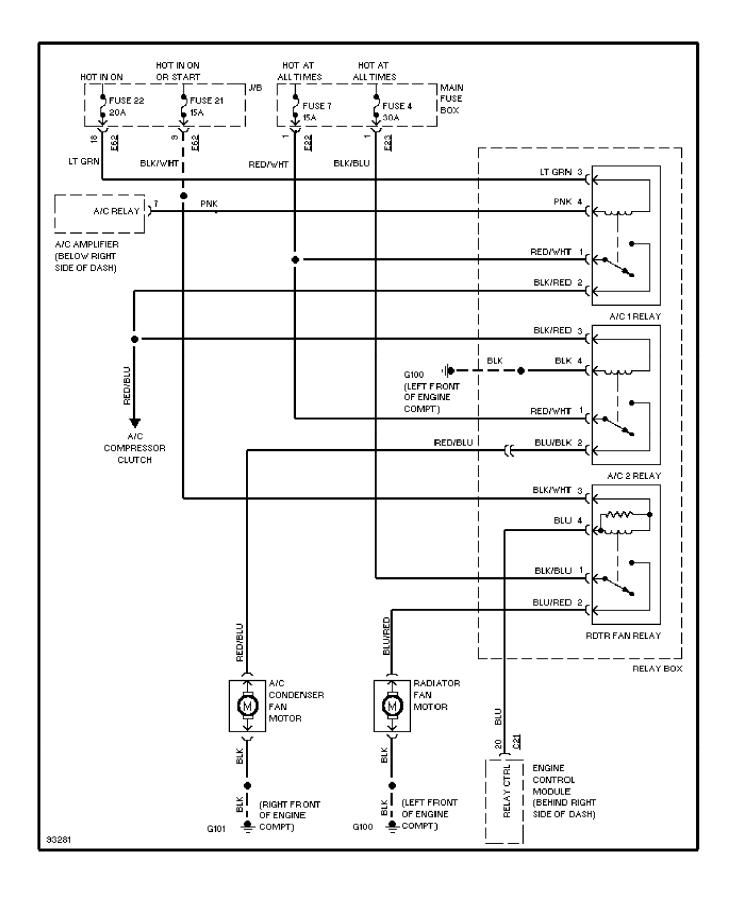

#### SYSTEM WIRING DIAGRAMS A/C Circuit

1997 Suzuki Swift

CDR@WP.PL



#### SYSTEM WIRING DIAGRAMS Heater Circuit (p. 2)



#### **SYSTEM WIRING DIAGRAMS Anti-lock Brake Circuits (p. 3)**



#### SYSTEM WIRING DIAGRAMS Computer Data Lines (p. 4)



#### SYSTEM WIRING DIAGRAMS Cooling Fan Circuit (p. 5)



# SYSTEM WIRING DIAGRAMS Defogger Circuit (p. 6) 1997 Suzuki Swift



#### SYSTEM WIRING DIAGRAMS 1.3L, Engine Performance Circuits (1 of 3) (p. 7)



#### SYSTEM WIRING DIAGRAMS 1.3L, Engine Performance Circuits (2 of 3) (p. 8)



#### SYSTEM WIRING DIAGRAMS 1.3L, Engine Performance Circuits (3 of 3) (p. 9)



#### SYSTEM WIRING DIAGRAMS Back-up Lamps Circuit (p. 10) 1997 Suzuki Swift



## **SYSTEM WIRING DIAGRAMS Exterior Lamps Circuit (p. 11)**



### **SYSTEM WIRING DIAGRAMS Ground Distribution Circuit (p. 12)**



#### SYSTEM WIRING DIAGRAMS Headlight Circuit (p. 13)



#### **SYSTEM WIRING DIAGRAMS** Horn Circuit (p. 14) 1997 Suzuki Swift



#### **SYSTEM WIRING DIAGRAMS Instrument Cluster Circuit (p. 15)**



# **SYSTEM WIRING DIAGRAMS** Interior Light Circuit (p. 16)



### **SY