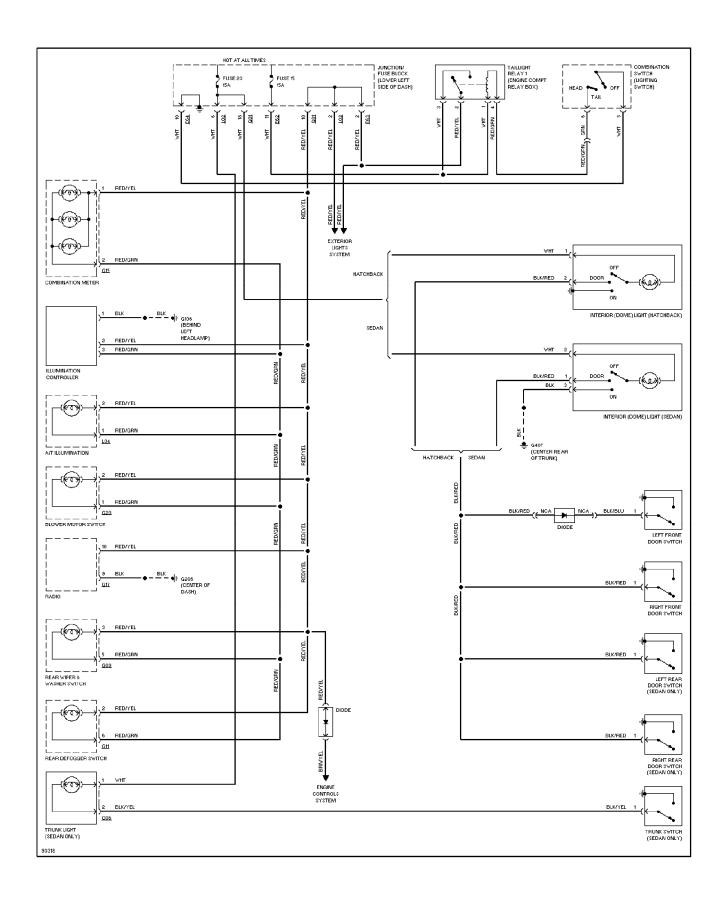

t (p. 5)



# SYSTEM WIRING DIAGRAMS Defogger Circuit (p. 6) 1997 Suzuki Swift



#### SYSTEM WIRING DIAGRAMS 1.3L, Engine Performance Circuits (1 of 3) (p. 7)



#### SYSTEM WIRING DIAGRAMS 1.3L, Engine Performance Circuits (2 of 3) (p. 8)



#### SYSTEM WIRING DIAGRAMS 1.3L, Engine Performance Circuits (3 of 3) (p. 9)



#### SYSTEM WIRING DIAGRAMS Back-up Lamps Circuit (p. 10) 1997 Suzuki Swift



## **SYSTEM WIRING DIAGRAMS Exterior Lamps Circuit (p. 11)**



### **SYSTEM WIRING DIAGRAMS Ground Distribution Circuit (p. 12)**



#### SYSTEM WIRING DIAGRAMS Headlight Circuit (p. 13)



#### **SYSTEM WIRING DIAGRAMS** Horn Circuit (p. 14) 1997 Suzuki Swift



#### **SYSTEM WIRING DIAGRAMS Instrument Cluster Circuit (p. 15)**



# **SYSTEM WIRING DIAGRAMS** Interior Light Circuit (p. 16)



### **SYSTEM WIRING DIAGRAMS Power Distribution Circuit (p. 17)**



### **SYSTEM WIRING DIAGRAMS**Power Door Lock Circuit (p. 18)



## SYSTEM WIRING DIAGRAMS Radio Circuits (p. 19)



### **SYSTEM WIRING DIAGRAMS Shift Interlock Circuit (p. 20)**



#### **SYSTEM WIRING DIAGRAMS** Charging Circuit (p. 21) 1997 Suzuki Swift



#### **SYSTEM WIRING DIAGRAMS Starting Circuit (p. 22)**



#### SYSTEM WIRING DIAGRAMS Supplemental Restraint Circuit (p. 23)



#### SYSTEM WIRING DIAGRAMS A/T Circuit (p. 24)



#### **SYSTEM WIRING DIAGRAMS Warning System Circuits (p. 25)**

, 1997 Suzuki Swift



### **SYSTEM WIRING DIAGRAMS**Front Wiper/Washer Circuit (p. 26)



### **SYSTEM WIRING DIAGRAMS**Rear Wiper/Washer Circuit (p. 27)