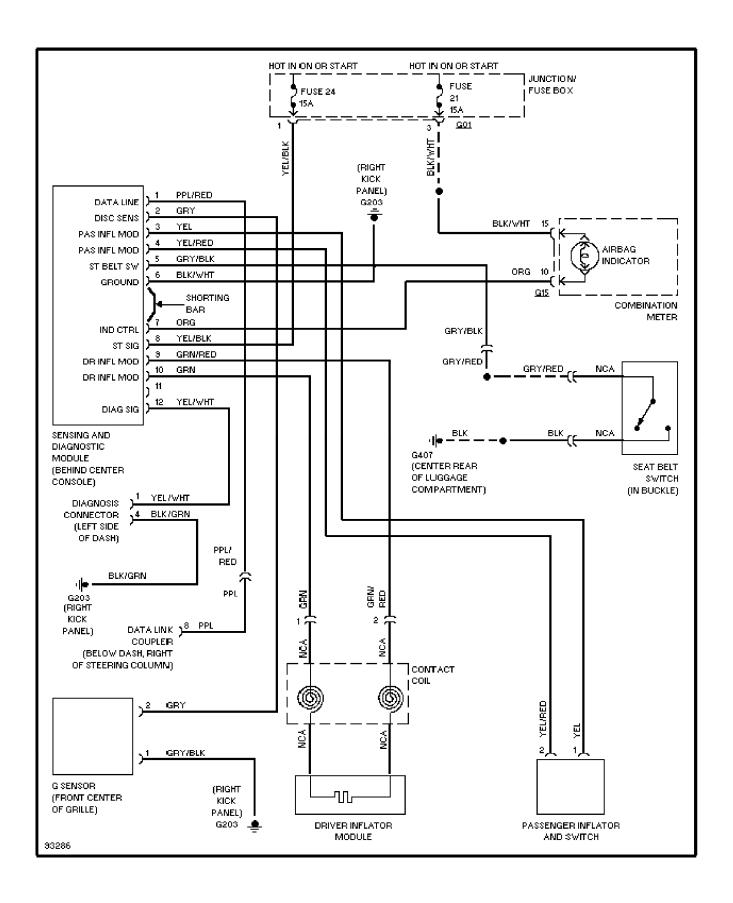

1)**



### **SYSTEM WIRING DIAGRAMS Ground Distribution Circuit (p. 12)**



#### SYSTEM WIRING DIAGRAMS Headlight Circuit (p. 13)



#### **SYSTEM WIRING DIAGRAMS** Horn Circuit (p. 14) 1997 Suzuki Swift



#### **SYSTEM WIRING DIAGRAMS Instrument Cluster Circuit (p. 15)**



# **SYSTEM WIRING DIAGRAMS** Interior Light Circuit (p. 16)



### **SYSTEM WIRING DIAGRAMS Power Distribution Circuit (p. 17)**



### **SYSTEM WIRING DIAGRAMS**Power Door Lock Circuit (p. 18)



## SYSTEM WIRING DIAGRAMS Radio Circuits (p. 19)



### **SYSTEM WIRING DIAGRAMS Shift Interlock Circuit (p. 20)**



#### **SYSTEM WIRING DIAGRAMS** Charging Circuit (p. 21) 1997 Suzuki Swift



#### **SYSTEM WIRING DIAGRAMS Starting Circuit (p. 22)**



#### SYSTEM WIRING DIAGRAMS Supplemental Restraint Circuit (p. 23)



#### SYSTEM WIRING DIAGRAMS A/T Circuit (p. 24)



#### **SYSTEM WIRING DIAGRAMS Warning System Circuits (p. 25)**

, 1997 Suzuki Swift



### **SYSTEM WIRING DIAGRAMS**Front Wiper/Washer Circuit (p. 26)



### **SYSTEM WIRING DIAGRAMS**Rear Wiper/Washer Circuit (p. 27)