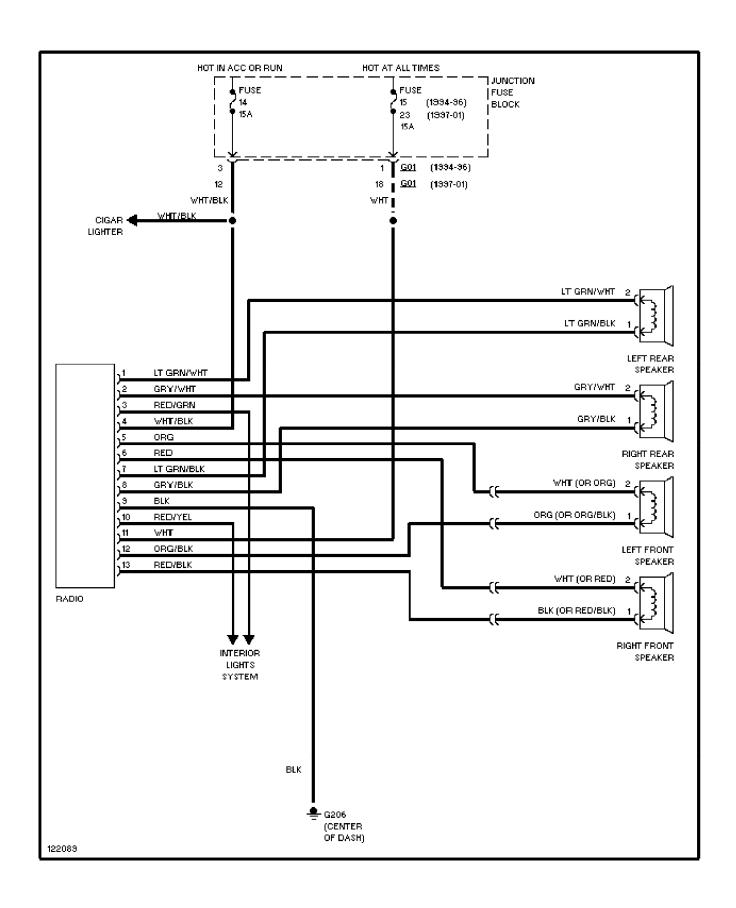

RAMS 1.3L, Engine Performance Circuits (2 of 3) (p. 8)



#### SYSTEM WIRING DIAGRAMS 1.3L, Engine Performance Circuits (3 of 3) (p. 9)



#### SYSTEM WIRING DIAGRAMS Back-up Lamps Circuit (p. 10) 1997 Suzuki Swift



## **SYSTEM WIRING DIAGRAMS Exterior Lamps Circuit (p. 11)**



### **SYSTEM WIRING DIAGRAMS Ground Distribution Circuit (p. 12)**



#### SYSTEM WIRING DIAGRAMS Headlight Circuit (p. 13)



#### **SYSTEM WIRING DIAGRAMS** Horn Circuit (p. 14) 1997 Suzuki Swift



#### **SYSTEM WIRING DIAGRAMS Instrument Cluster Circuit (p. 15)**



# **SYSTEM WIRING DIAGRAMS** Interior Light Circuit (p. 16)



### **SYSTEM WIRING DIAGRAMS Power Distribution Circuit (p. 17)**



### **SYSTEM WIRING DIAGRAMS**Power Door Lock Circuit (p. 18)



## SYSTEM WIRING DIAGRAMS Radio Circuits (p. 19)



### **SYSTEM WIRING DIAGRAMS Shift Interlock Circuit (p. 20)**



#### **SYSTEM WIRING DIAGRAMS** Charging Circuit (p. 21) 1997 Suzuki Swift



#### **SYSTEM WIRING DIAGRAMS Starting Circuit (p. 22)**



#### SYSTEM WIRING DIAGRAMS Supplemental Restraint Circuit (p. 23)



#### SYSTEM WIRING DIAGRAMS A/T Circuit (p. 24)



#### **SYSTEM WIRING DIAGRAMS Warning System Circuits (p. 25)**

, 1997 Suzuki Swift



### **SYSTEM WIRING DIAGRAMS**Front Wiper/Washer Circuit (p. 26)



### **SYSTEM WIRING DIAGRAMS**Rear Wiper/Washer Circuit (p. 27)