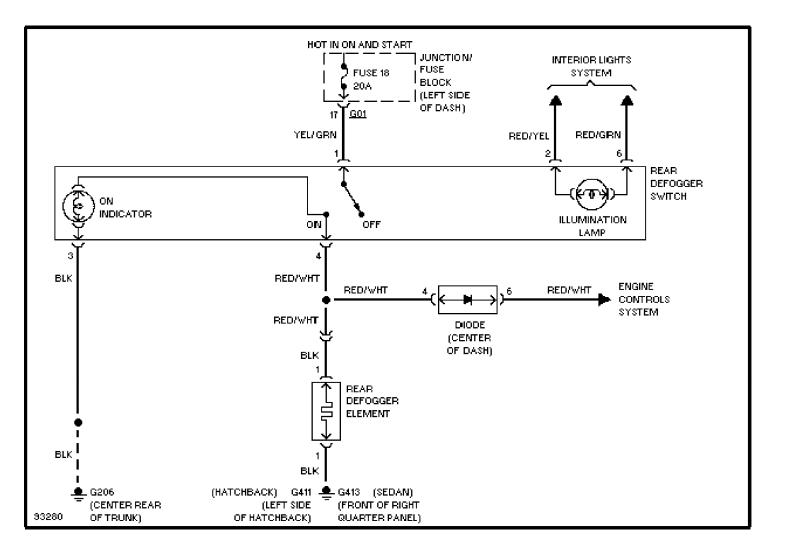

#### SYSTEM WIRING DIAGRAMS A/C Circuit

1997 Suzuki Swift

CDR@WP.PL



#### SYSTEM WIRING DIAGRAMS Heater Circuit (p. 2)



#### **SYSTEM WIRING DIAGRAMS Anti-lock Brake Circuits (p. 3)**



#### SYSTEM WIRING DIAGRAMS Computer Data Lines (p. 4)



#### SYSTEM WIRING DIAGRAMS Cooling Fan Circuit (p. 5)



# SYSTEM WIRING DIAGRAMS Defogger Circuit (p. 6) 1997 Suzuki Swift



#### SYSTEM WIRING DIAGRAMS 1.3L, Engine Performance Circuits (1 of 3) (p. 7)



#### SYSTEM WIRING DIAGRAMS 1.3L, Engine Performance Circuits (2 of 3) (p. 8)



#### SYSTEM WIRING DIAGRAMS 1.3L, Engine Performance Circuits (3 of 3) (p. 9)



#### SYSTEM WIRING DIAGRAMS Back-up Lamps Circuit (p. 10) 1997 Suzuki Swift



## **SYSTEM WIRING DIAGRAMS Exterior Lamps Circuit (p. 11)**



### **SYSTEM WIRING DIAGRAMS Ground Distribution Circuit (p. 12)**



#### SYSTEM WIRING DIAGRAMS Headlight Circuit (p. 13)



#### **SYSTEM WIRING DIAGRAMS** Horn Circuit (p. 14) 1997 Suzuki Swift



#### **SYSTEM WIRING DIAGRAMS Instrument Cluster Circuit (p. 15)**



# **SYSTEM WIRING DIAGRAMS** Interior Light Circuit (p. 16)



### **SYSTEM WIRING DIAGRAMS Power Distribution Circuit (p. 17)**



### **SYS