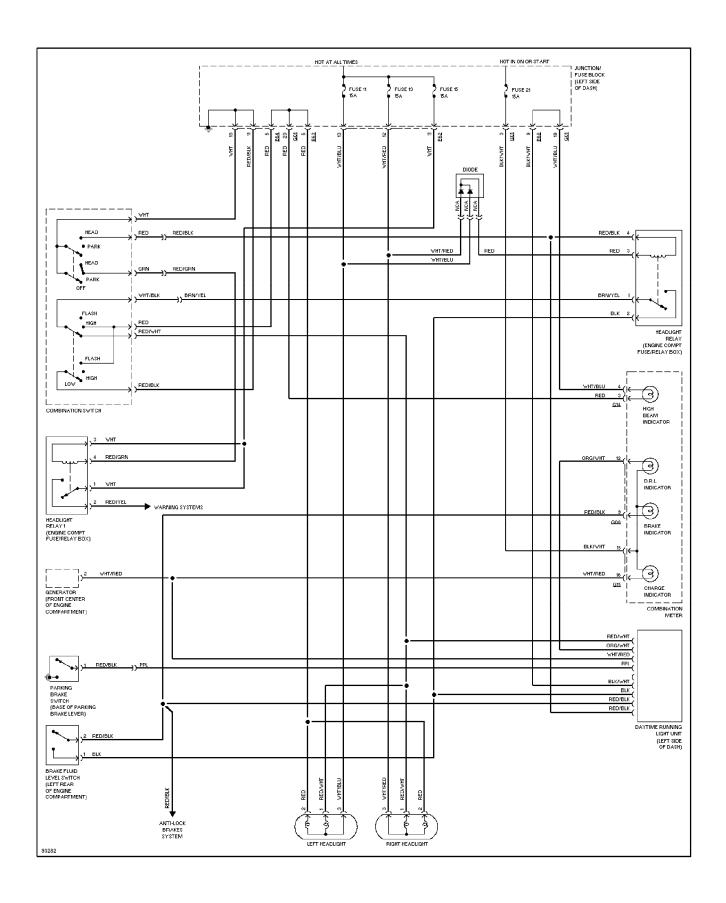

G DIAGRAMS Heater Circuit (p. 2)



#### **SYSTEM WIRING DIAGRAMS Anti-lock Brake Circuits (p. 3)**



#### SYSTEM WIRING DIAGRAMS Computer Data Lines (p. 4)



#### SYSTEM WIRING DIAGRAMS Cooling Fan Circuit (p. 5)



# SYSTEM WIRING DIAGRAMS Defogger Circuit (p. 6) 1997 Suzuki Swift



#### SYSTEM WIRING DIAGRAMS 1.3L, Engine Performance Circuits (1 of 3) (p. 7)



#### SYSTEM WIRING DIAGRAMS 1.3L, Engine Performance Circuits (2 of 3) (p. 8)



#### SYSTEM WIRING DIAGRAMS 1.3L, Engine Performance Circuits (3 of 3) (p. 9)



#### SYSTEM WIRING DIAGRAMS Back-up Lamps Circuit (p. 10) 1997 Suzuki Swift



## **SYSTEM WIRING DIAGRAMS Exterior Lamps Circuit (p. 11)**



### **SYSTEM WIRING DIAGRAMS Ground Distribution Circuit (p. 12)**



#### SYSTEM WIRING DIAGRAMS Headlight Circuit (p. 13)



#### **SYSTEM WIRING DIAGRAMS** Horn Circuit (p. 14) 1997 Suzuki Swift



#### **SYSTEM WIRING DIAGRAMS Instrument Cluster Circuit (p. 15)**



# **SYSTEM WIRING DIAGRAMS** Interior Light Circuit (p. 16)



### **SYSTEM WIRING DIAGRAMS Power Distribution Circuit (p. 17)**



### **SYSTEM WIRING DIAGRAMS**Power Door Lock Circuit (p. 18)



## SYSTEM WIRING DIAGRAMS Radio Circuits (p. 19)



### **SYSTEM WIRING DIAGRAMS Shift Interlock Circuit (p. 20)**



#### **SYSTEM WIRING DIAGRAMS** Charging Circuit (p. 21) 1997 Suzuki Swift



#### **SYSTEM WIRING DIAGRAMS Starting Circuit (p. 22)**



#### SYSTEM WIRING DIAGRAMS Supplemental Restraint Circuit (p. 23)



#### SYSTEM WIRING DIAGRAMS A/T Circuit (p. 24)



#### **SYSTEM WIRING DIAGRAMS Warning System Circuits (p. 25)**

, 1997 Suzuki S