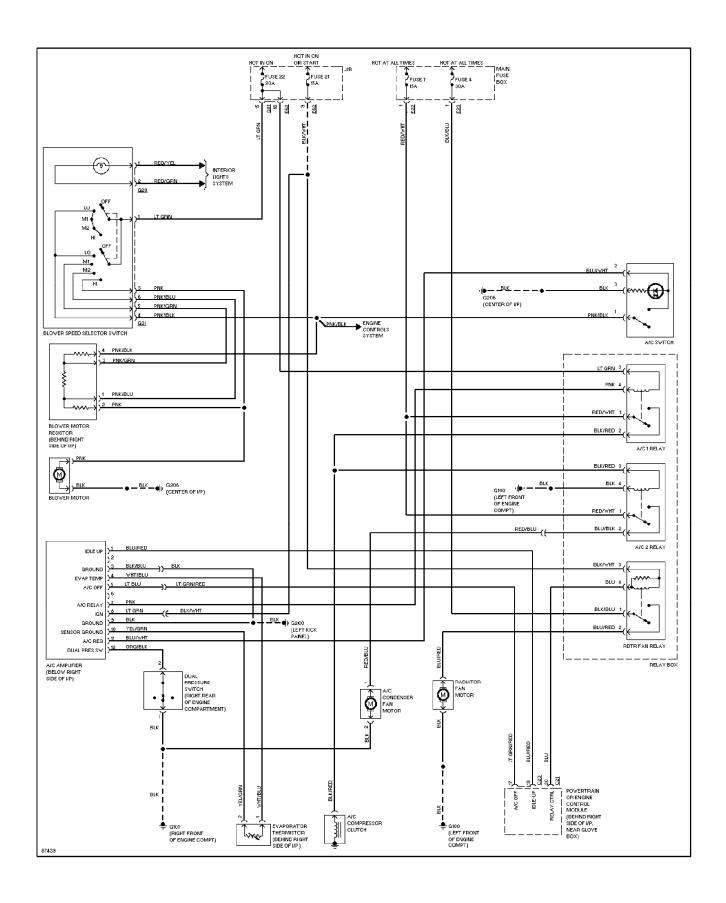

#### SYSTEM WIRING DIAGRAMS A/C Circuit

1997 Suzuki Swift

CDR@WP.PL



#### SYSTEM WIRING DIAGRAMS Heater Circuit (p. 2)



#### **SYSTEM WIRING DIAGRAMS Anti-lock Brake Circuits (p. 3)**



#### SYSTEM WIRING DIAGRAMS Computer Data Lines (p. 4)



#### SYSTEM WIRING DIAGRAMS Cooling Fan Circuit (p. 5)



# SYSTEM WIRING DIAGRAMS Defogger Circuit (p. 6) 1997 Suzuki Swift



#### SYSTEM WIRING DIAGRAMS 1.3L, Engine Performance Circuits (1 of 3) (p. 7)



#### SYSTEM WIRING DIAGRAMS 1.3L, Engine Performance Circuits (2 of 3) (p. 8)



#### SYSTEM WIRING DIAGRAMS 1.3L, Engine Performance Circuits (3 of 3) (p. 9)



#### SYSTEM WIRING DIAGRAMS Back-up Lamps Circuit (p. 10) 1997 Suzuki Swift



## **SYSTEM WIRING DIAGRAMS Exterior Lamps Circuit (p. 11)**



### **SYSTEM WIRING DIAGRAMS Ground Distribution Circuit (p. 12)**



#### SYSTEM WIRING DIAGRAMS Headligh