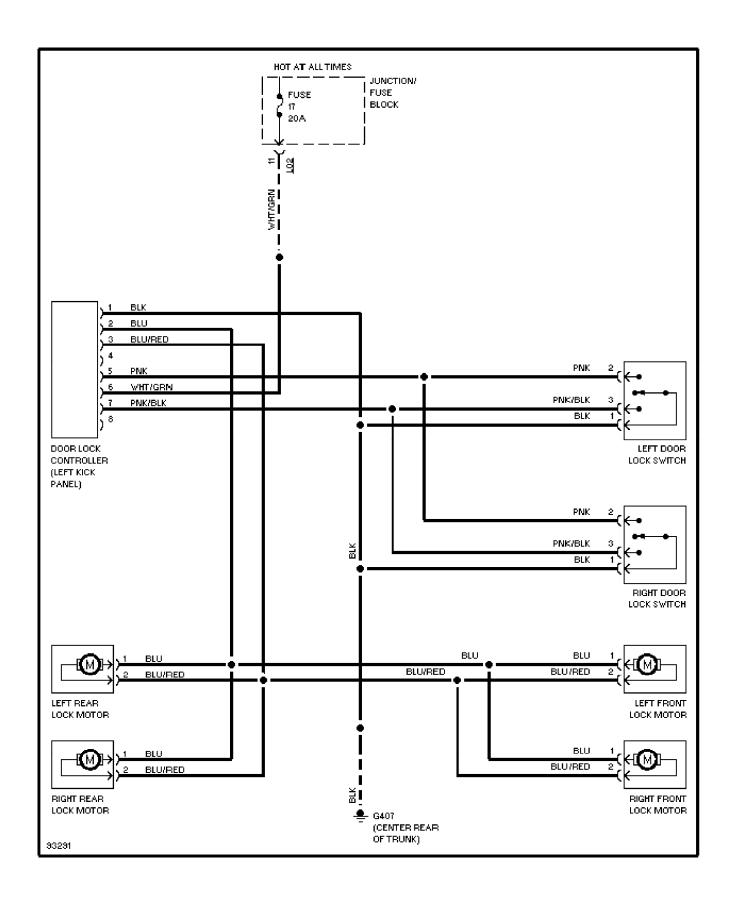

Circuits (1 of 3) (p. 7)



#### SYSTEM WIRING DIAGRAMS 1.3L, Engine Performance Circuits (2 of 3) (p. 8)



#### SYSTEM WIRING DIAGRAMS 1.3L, Engine Performance Circuits (3 of 3) (p. 9)



#### SYSTEM WIRING DIAGRAMS Back-up Lamps Circuit (p. 10) 1997 Suzuki Swift



## **SYSTEM WIRING DIAGRAMS Exterior Lamps Circuit (p. 11)**



### **SYSTEM WIRING DIAGRAMS Ground Distribution Circuit (p. 12)**



#### SYSTEM WIRING DIAGRAMS Headlight Circuit (p. 13)



#### **SYSTEM WIRING DIAGRAMS** Horn Circuit (p. 14) 1997 Suzuki Swift



#### **SYSTEM WIRING DIAGRAMS Instrument Cluster Circuit (p. 15)**



# **SYSTEM WIRING DIAGRAMS** Interior Light Circuit (p. 16)



### **SYSTEM WIRING DIAGRAMS Power Distribution Circuit (p. 17)**



### **SYSTEM WIRING DIAGRAMS**Power Door Lock Circuit (p. 18)



## SYSTEM WIRING DIAGRAMS Radio Circuits (p. 19)



### **SYSTEM WIRING DIAGRAMS Shift Interlock Circuit (p. 20)**



#### **SYSTEM WIRING DIAGRAMS** Charging Circuit (p. 21) 1997 Suzuki Swift



#### **SYSTEM WIRING DIAGRAMS Starting Circuit (p. 22)**



#### SYSTEM WIRING DIAGRAMS Supplemental Restraint Circuit (p. 23)



#### SYSTEM WIRING DIAGRAMS A/T Circuit (p. 24)



#### **SYSTEM WIRING DIAGRAMS Warning System Circuits (p. 25)**

, 1997 Suzuki Swift



### **SYSTEM WIRING DIAGRAMS**Front Wiper/Washer Circuit (p. 26)



### **SYSTEM WIRING DIAGRAMS**Rear Wiper/Washer Circuit (p. 27)