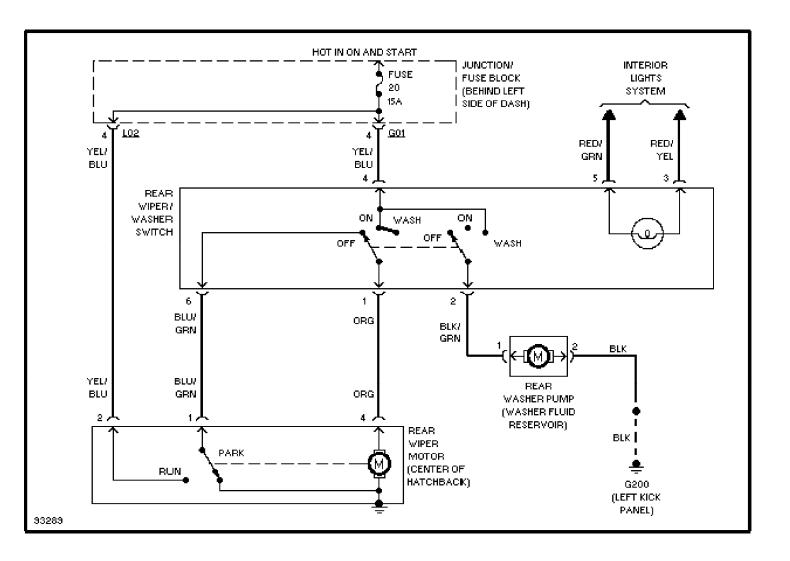

*



# **SYSTEM WIRING DIAGRAMS** Interior Light Circuit (p. 16)



### **SYSTEM WIRING DIAGRAMS Power Distribution Circuit (p. 17)**



### **SYSTEM WIRING DIAGRAMS**Power Door Lock Circuit (p. 18)



## SYSTEM WIRING DIAGRAMS Radio Circuits (p. 19)



### **SYSTEM WIRING DIAGRAMS Shift Interlock Circuit (p. 20)**



#### **SYSTEM WIRING DIAGRAMS** Charging Circuit (p. 21) 1997 Suzuki Swift



#### **SYSTEM WIRING DIAGRAMS Starting Circuit (p. 22)**



#### SYSTEM WIRING DIAGRAMS Supplemental Restraint Circuit (p. 23)



#### SYSTEM WIRING DIAGRAMS A/T Circuit (p. 24)



#### **SYSTEM WIRING DIAGRAMS Warning System Circuits (p. 25)**

, 1997 Suzuki Swift



### **SYSTEM WIRING DIAGRAMS**Front Wiper/Washer Circuit (p. 26)



### **SYSTEM WIRING DIAGRAMS**Rear Wiper/Washer Circuit (p. 27)