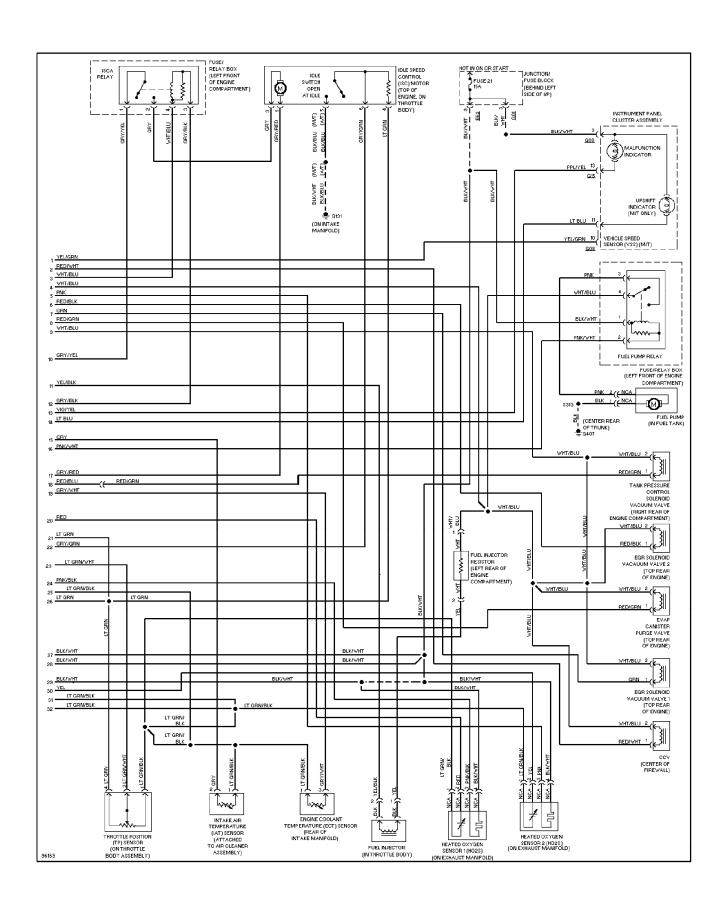

#### SYSTEM WIRING DIAGRAMS A/C Circuit

1997 Suzuki Swift

CDR@WP.PL



#### SYSTEM WIRING DIAGRAMS Heater Circuit (p. 2)



#### **SYSTEM WIRING DIAGRAMS Anti-lock Brake Circuits (p. 3)**



#### SYSTEM WIRING DIAGRAMS Computer Data Lines (p. 4)



#### SYSTEM WIRING DIAGRAMS Cooling Fan Circuit (p. 5)



# SYSTEM WIRING DIAGRAMS Defogger Circuit (p. 6) 1997 Suzuki Swift



#### SYSTEM WIRING DIAGRAMS 1.3L, Engine Performance Circuits (1 of 3) (p. 7)



#### SYSTEM WIRING DIAGRAMS 1.3L, Engine Performance Circuits (2 of 3) (p. 8)



#### SYSTEM WIRING DIAGRAMS 1.3L, Engine Performance Circuits (3 of 3) (p. 9)



#### SYSTEM WIRING DIAGRAMS Back-up Lamps Circuit (p. 10) 1997 Suzuki Swift



## **SYSTEM WIRING DIAGRAMS Exterior Lamps Circuit (p. 11)**



### **SYSTEM WIRING DIAGRAMS Ground Distribution Circuit (p. 12)**



#### SYSTEM WIRING DIAGRAMS Headlight Circuit (p. 13)



#### **SYSTEM WIRING DIAGRAMS** Horn Circuit (p. 14) 1997 Suzuki Swift



#### **SYSTEM WIRING DIAGRAMS Instrument Cluster Circuit (p. 15)**



# **SYSTEM WIRING DIAGRAMS** Interior Light Circuit (p. 16)



### **SYSTEM WIRING DIAGRAMS Power Distribution Circuit (p. 17)**



### **SYSTEM WIRING DIAGRAMS**Power Door Lock Circuit (p. 18)



## SYSTEM WIRING DIAGRAMS Radio Circuits (p. 19)



### **SYSTEM WIRING DIAGRAMS Shift Interlock Circuit (p. 20)**



#### **SYSTEM WIRING DIAGRAMS** Charging Circuit (p. 21) 1997 Suzuki