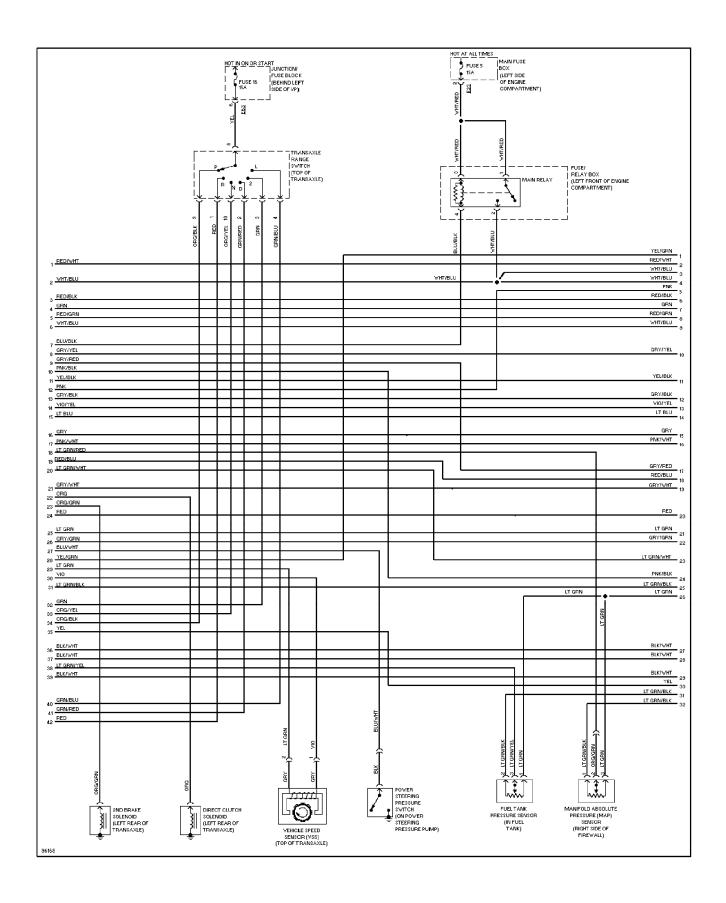

#### SYSTEM WIRING DIAGRAMS A/C Circuit

1997 Suzuki Swift

CDR@WP.PL



#### SYSTEM WIRING DIAGRAMS Heater Circuit (p. 2)



#### **SYSTEM WIRING DIAGRAMS Anti-lock Brake Circuits (p. 3)**



#### SYSTEM WIRING DIAGRAMS Computer Data Lines (p. 4)



#### SYSTEM WIRING DIAGRAMS Cooling Fan Circuit (p. 5)



# SYSTEM WIRING DIAGRAMS Defogger Circuit (p. 6) 1997 Suzuki Swift



#### SYSTEM WIRING DIAGRAMS 1.3L, Engine Performance Circuits (1 of 3) (p. 7)



#### SYSTEM WIRING DIAGRAMS 1.3L, Engine Performance Circuits (2 of 3) (p. 8)



#### SYSTEM WIRING DIAGRAMS 1.3L, Engine Performance Circuits (3 of 3) (p. 9)



#### SYSTEM WIRING DIAGRAMS Back-up Lamps Circuit (p. 10) 1997 Suzuki Swift



## **SYSTEM WIRING DIAGRAMS Exterior Lamps Circuit (p. 11)**



### **SYSTEM WIRING DIAGRAMS Ground Distribution Circuit (p. 12)**



#### SYSTEM WIRING DIAGRAMS Headlight Circuit (p. 13)



#### **SYSTEM WIRING DIAGRAMS** Horn Circuit (p. 14) 1997 Suzuki Swift



#### **SYSTEM WIRING DIAGRAMS Instrument Cluster Circuit (p. 15)**



# **SYSTEM WIRING DIAGRAMS** Interior Light Circuit (p. 16)



### **SYSTEM WIRING DIAGRAMS Power Distribution Circuit (p. 17)**



### **SYSTEM WIRING DIAGRAMS**Power Door Lock Circuit (p. 18)



## SYSTEM WIRING DIAGRAMS Radio Circuits (p. 19)



### **SYSTEM WIRING DIAGRAMS Shift Interlock Circuit (