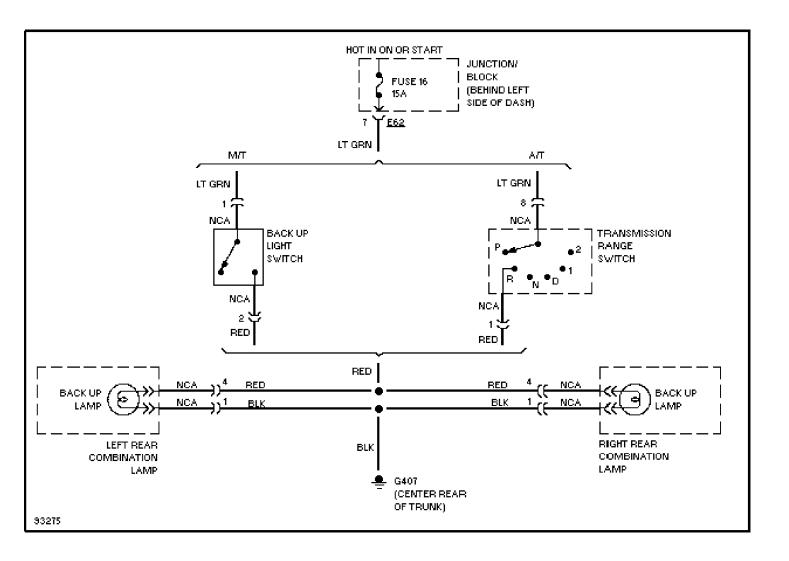

#### SYSTEM WIRING DIAGRAMS A/C Circuit

1997 Suzuki Swift

CDR@WP.PL



#### SYSTEM WIRING DIAGRAMS Heater Circuit (p. 2)



#### **SYSTEM WIRING DIAGRAMS Anti-lock Brake Circuits (p. 3)**



#### SYSTEM WIRING DIAGRAMS Computer Data Lines (p. 4)



#### SYSTEM WIRING DIAGRAMS Cooling Fan Circuit (p. 5)



# SYSTEM WIRING DIAGRAMS Defogger Circuit (p. 6) 1997 Suzuki Swift



#### SYSTEM WIRING DIAGRAMS 1.3L, Engine Performance Circuits (1 of 3) (p. 7)



#### SYSTEM WIRING DIAGRAMS 1.3L, Engine Performance Circuits (2 of 3) (p. 8)



#### SYSTEM WIRING DIAGRAMS 1.3L, Engine Performance Circuits (3 of 3) (p. 9)



#### SYSTEM WIRING DIAGRAMS Back-up Lamps Circuit (p. 10) 1997 Suzuki Swift



## **SYSTEM WIRING DIAGRAMS Exterior Lamps Circuit (p. 11)**



### **SYSTEM WIRING DIAGRAMS Ground Distribution Circuit (p. 12)**



#### SYSTEM WIRING DIAGRAMS Headlight Circuit (p. 13)



#### **SYSTEM WIRING DIAGRAMS** Horn Circuit (p. 14) 1997 Suzuki Swift



#### **SYSTEM WIRING DIAGRAMS Instrument Cluster Circuit (p. 15)**



# **SYSTEM WIRING DIAGRAMS** Interior Light Circuit (p. 16)



### **SYSTEM WIRING DIAGRAMS Power Distribution Circuit (p. 17)**



### **SYSTEM WIRING DIAGRAMS**Power Door Lock Circuit (p. 18)



## SYSTEM WIRING DIAGRAMS Radio Circuits (p. 19)



### **SYSTEM WIRING DIAGRAMS Shift Interlock Circuit (p. 20)**



#### **SYSTEM WIRING DIAGRAMS** Charging Circuit (p. 21) 1997 Suzuki Swift



#### **SYSTEM WIRING DIAGRAMS Starting Circuit (p. 22)**



#### SYSTE