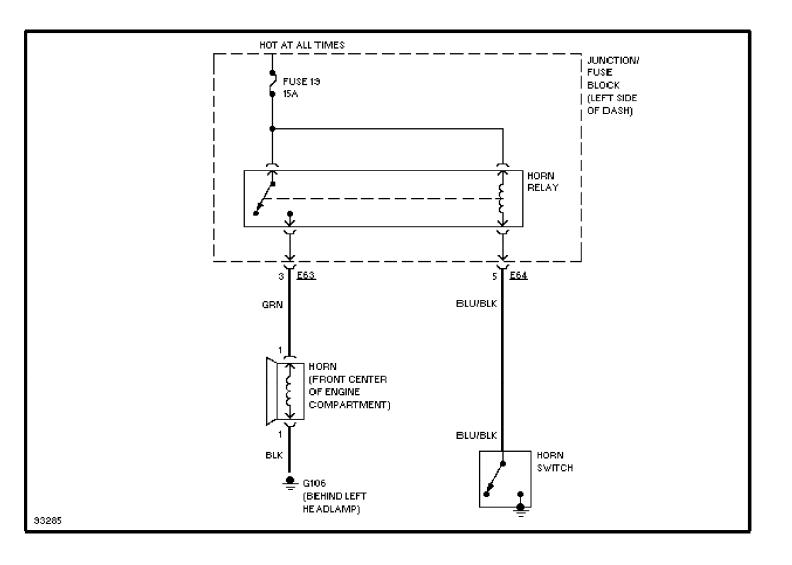

k Brake Circuits (p. 3)**



#### SYSTEM WIRING DIAGRAMS Computer Data Lines (p. 4)



#### SYSTEM WIRING DIAGRAMS Cooling Fan Circuit (p. 5)



# SYSTEM WIRING DIAGRAMS Defogger Circuit (p. 6) 1997 Suzuki Swift



#### SYSTEM WIRING DIAGRAMS 1.3L, Engine Performance Circuits (1 of 3) (p. 7)



#### SYSTEM WIRING DIAGRAMS 1.3L, Engine Performance Circuits (2 of 3) (p. 8)



#### SYSTEM WIRING DIAGRAMS 1.3L, Engine Performance Circuits (3 of 3) (p. 9)



#### SYSTEM WIRING DIAGRAMS Back-up Lamps Circuit (p. 10) 1997 Suzuki Swift



## **SYSTEM WIRING DIAGRAMS Exterior Lamps Circuit (p. 11)**



### **SYSTEM WIRING DIAGRAMS Ground Distribution Circuit (p. 12)**



#### SYSTEM WIRING DIAGRAMS Headlight Circuit (p. 13)



#### **SYSTEM WIRING DIAGRAMS** Horn Circuit (p. 14) 1997 Suzuki Swift



#### **SYSTEM WIRING DIAGRAMS Instrument Cluster Circuit (p. 15)**



# **SYSTEM WIRING DIAGRAMS** Interior Light Circuit (p. 16)



### **SYSTEM WIRING DIAGRAMS Power Distribution Circuit (p. 17)**



### **SYSTEM WIRING DIAGRAMS**Power Door Lock Circuit (p. 18)



## SYSTEM WIRING DIAGRAMS Radio Circuits (p. 19)



### **SYSTEM WIRING DIAGRAMS Shift Interlock Circuit (p. 20)**



#### **SYSTEM WIRING DIAGRAMS** Charging Circuit (p. 21) 1997 Suzuki Swift



#### **SYSTEM WIRING DIAGRAMS Starting Circuit (p. 22)**



#### SYSTEM WIRING DIAGRAMS Supplemental Restraint Circuit (p. 23)



#### SYSTEM WIRING DIAGRAMS A/T Circuit (p. 24)



#### **SYSTEM WIRING DIAGRAMS Warning System Circuits (p. 25)**

, 1997 Suzuki Swift



### **SYSTEM WIRING DIAGRAMS**Front Wiper/Washer Circuit (p. 26)