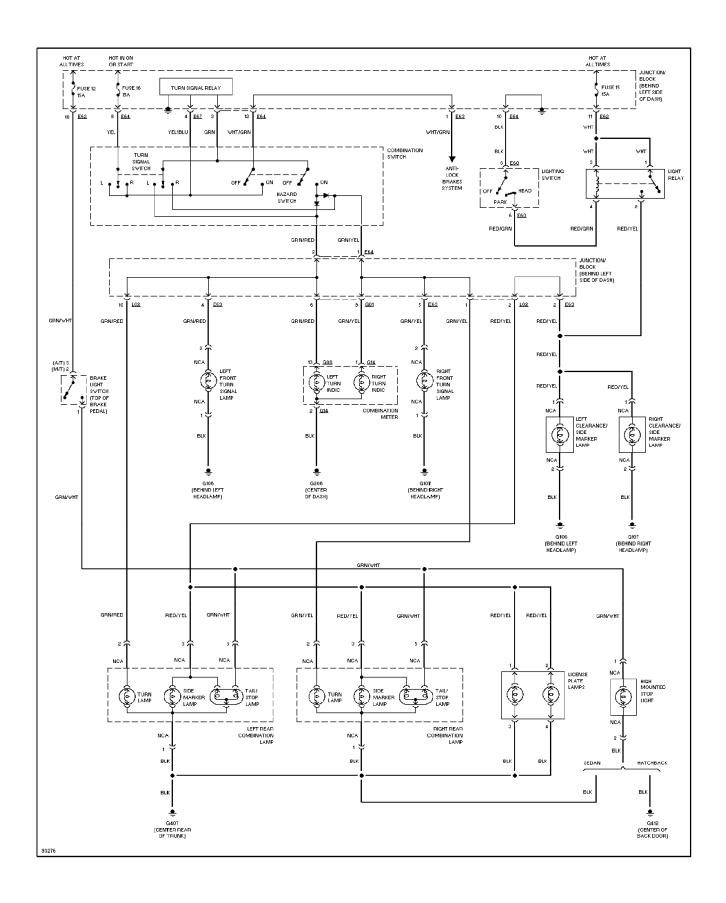

#### SYSTEM WIRING DIAGRAMS A/C Circuit

1997 Suzuki Swift

CDR@WP.PL



#### SYSTEM WIRING DIAGRAMS Heater Circuit (p. 2)



#### **SYSTEM WIRING DIAGRAMS Anti-lock Brake Circuits (p. 3)**



#### SYSTEM WIRING DIAGRAMS Computer Data Lines (p. 4)



#### SYSTEM WIRING DIAGRAMS Cooling Fan Circuit (p. 5)



# SYSTEM WIRING DIAGRAMS Defogger Circuit (p. 6) 1997 Suzuki Swift



#### SYSTEM WIRING DIAGRAMS 1.3L, Engine Performance Circuits (1 of 3) (p. 7)



#### SYSTEM WIRING DIAGRAMS 1.3L, Engine Performance Circuits (2 of 3) (p. 8)



#### SYSTEM WIRING DIAGRAMS 1.3L, Engine Performance Circuits (3 of 3) (p. 9)



#### SYSTEM WIRING DIAGRAMS Back-up Lamps Circuit (p. 10) 1997 Suzuki Swift



## **SYSTEM WIRING DIAGRAMS Exterior Lamps Circuit (p. 11)**



### **SYSTEM WIRING DIAGRAMS Ground Distribution Circuit (p. 12)**



#### SYSTEM WIRING DIAGRAMS Headlight Circuit (p. 13)



#### **SYSTEM WIRING DIAGRAMS** Horn Circuit (p. 14) 1997 Suzuki Swift



#### **SYSTEM WIRING DIAGRAMS Instrument Cluster Circuit (p. 15)**



# **SYSTEM WIRING DIAGRAMS** Interior Light Circuit (p. 16)



### **SYSTEM WIRING DIAGRAMS Power Distribution Circuit (p. 17)**



### **SYSTEM WIRING DIAGRAMS**Power Door Lock Circuit (p. 18)



## SYSTEM WIRING DIAGRAMS Radio Circuits (p. 19)



### **SYSTEM WIRING DIAGRAMS Shift Interlock Circuit (p. 20)**



#### **SYSTEM WIRING DIAGRAMS** Charging Circuit (p. 21) 1997 Suzuki Swift



#### **SYSTEM WIRING DIAGRAMS Starting Circuit (p. 22)**



#### SYSTEM WIRING DIAGRAMS Supplemental Restraint Circuit (p. 23)



####