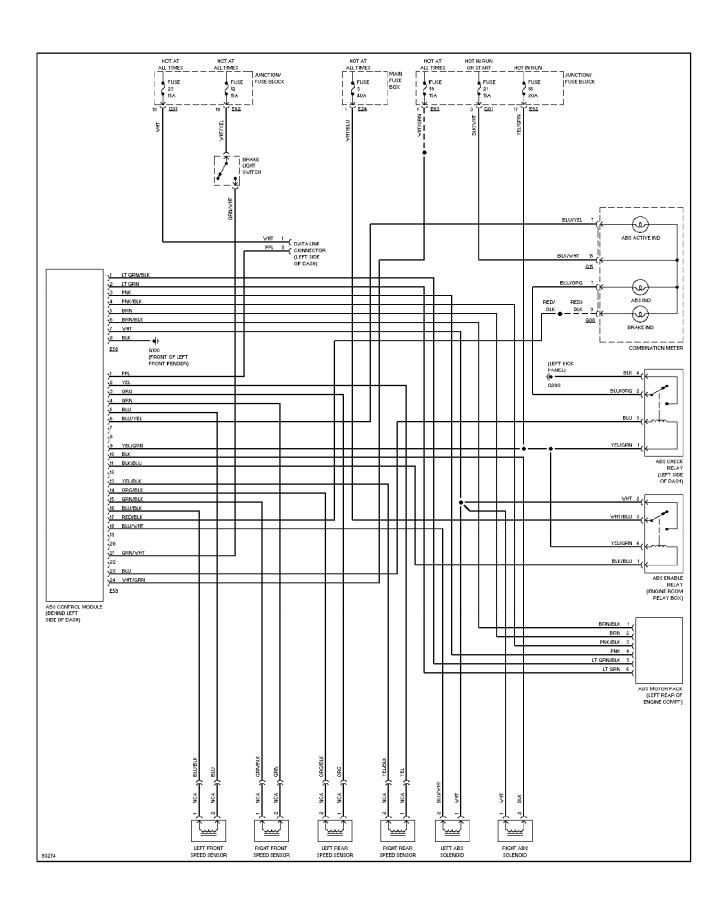

#### SYSTEM WIRING DIAGRAMS A/C Circuit

1997 Suzuki Swift

CDR@WP.PL



#### SYSTEM WIRING DIAGRAMS Heater Circuit (p. 2)



#### **SYSTEM WIRING DIAGRAMS Anti-lock Brake Circuits (p. 3)**



#### SYSTEM WIRING DIAGRAMS Computer Data Lines (p. 4)



#### SYSTEM WIRING DIAGRAMS Cooling Fan Circuit (p. 5)



# SYSTEM WIRING DIAGRAMS Defogger Circuit (p. 6) 1997 Suzuki Swift



#### SYSTEM WIRING DIAGRAMS 1.3L, Engine Performance Circuits (1 of 3) (p. 7)



#### SYSTEM WIRING DIAGRAMS 1.3L, Engine Performance Circuits (2 of 3) (p. 8)



#### SYSTEM WIRING DIAGRAMS 1.3L, Engine Performance Circuits (3 of 3) (p. 9)



#### SYSTEM WIRING DIAGRAMS Back-up Lamps Circuit (p. 10) 1997 Suzuki Swift



## **SYSTEM WIRING DIAGRAMS Exterior Lamps Circuit (p. 11)**



### **SYSTEM WIRING DIAGRAMS Ground Distribution Circuit (p. 12)**



#### SYSTEM WIRING DIAGRAMS Headlight Circuit (p. 13)



#### **SYSTEM WIRING DIAGRAMS** Horn Circuit (p. 14) 1997 Suzuki Swift



#### **SYSTEM WIRING DIAG