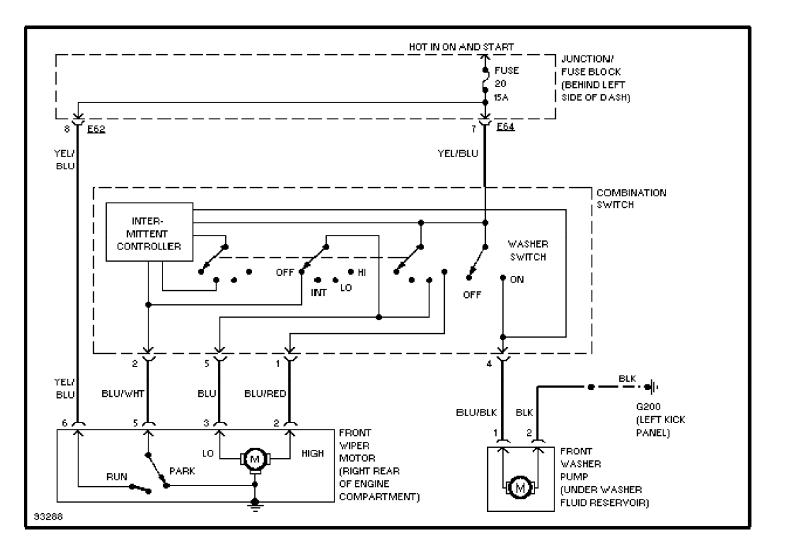

#### **SYSTEM WIRING DIAGRAMS Instrument Cluster Circuit (p. 15)**



# **SYSTEM WIRING DIAGRAMS** Interior Light Circuit (p. 16)



### **SYSTEM WIRING DIAGRAMS Power Distribution Circuit (p. 17)**



### **SYSTEM WIRING DIAGRAMS**Power Door Lock Circuit (p. 18)



## SYSTEM WIRING DIAGRAMS Radio Circuits (p. 19)



### **SYSTEM WIRING DIAGRAMS Shift Interlock Circuit (p. 20)**



#### **SYSTEM WIRING DIAGRAMS** Charging Circuit (p. 21) 1997 Suzuki Swift



#### **SYSTEM WIRING DIAGRAMS Starting Circuit (p. 22)**



#### SYSTEM WIRING DIAGRAMS Supplemental Restraint Circuit (p. 23)



#### SYSTEM WIRING DIAGRAMS A/T Circuit (p. 24)



#### **SYSTEM WIRING DIAGRAMS Warning System Circuits (p. 25)**

, 1997 Suzuki Swift



### **SYSTEM WIRING DIAGRAMS**Front Wiper/Washer Circuit (p. 26)



### **SYSTEM WIRING DIAGRAMS**Rear Wiper/Washer Circuit (p. 27)