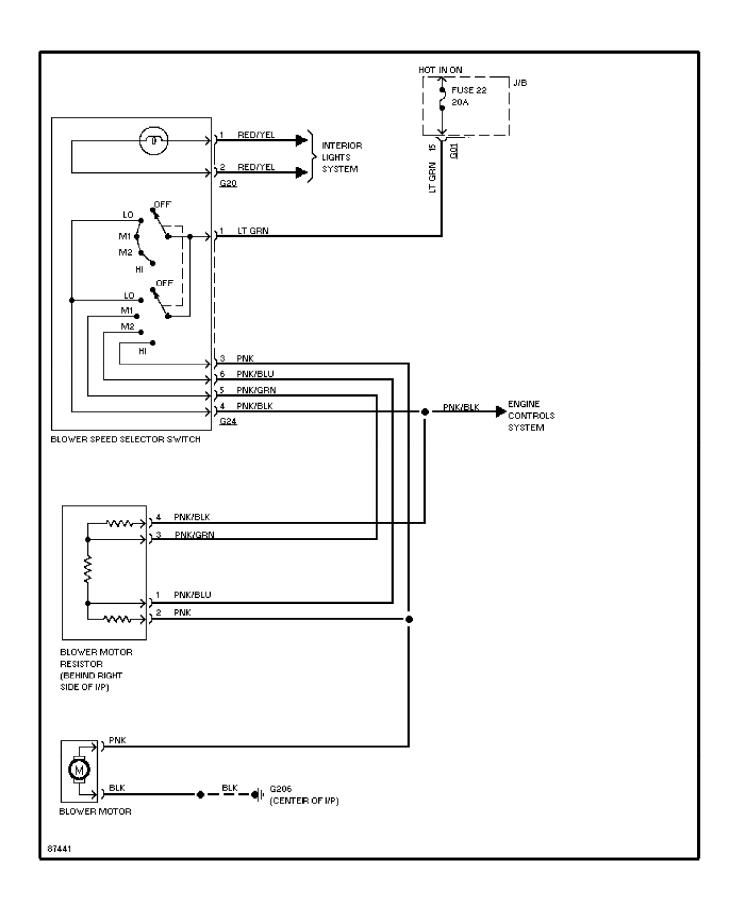

#### SYSTEM WIRING DIAGRAMS A/C Circuit

1997 Suzuki Swift

CDR@WP.PL



#### SYSTEM WIRING DIAGRAMS Heater Circuit (p. 2)



#### **SYSTEM WIRING DIAGRAMS Anti-lock Brake Circuits (p. 3)**



#### SYSTEM WIRING DIAGRAMS Computer Data Lines (p. 4)



#### SYSTEM WIRING DIAGRAMS Cooling Fan Circuit (p. 5)



# SYSTEM WIRING DIAGRAMS Defogger Circuit (p. 6) 1997 Suzuki Swift



#### SYSTEM WIRING DIAGRAMS 1.3L, Engine Performance Circuits (1 of 3) (p. 7)



#### SYSTEM WIRING DIAGRAMS 1.3L, Engine Performance Circuits (2 of 3) (p. 8)



#### SYSTEM WIRING DIAGRAMS 1.3L, Engine Performance Circuits (3 of 3) (p. 9)



#### SYSTEM WIRING DIAGRAMS Back-up Lamps Circuit (p. 10) 1997 Suzuki Swift



## **SYSTEM WIRING DIAGRAMS Exterior Lamps Circuit (p. 11)**



### **SYSTEM WIRING DIAGRAMS Ground Distribution Circuit (p. 12)**



#### SYSTEM WIRING DIAGRAMS Headlight Circuit (p. 13)



#### **SYSTEM WIRING DIAGRAMS**