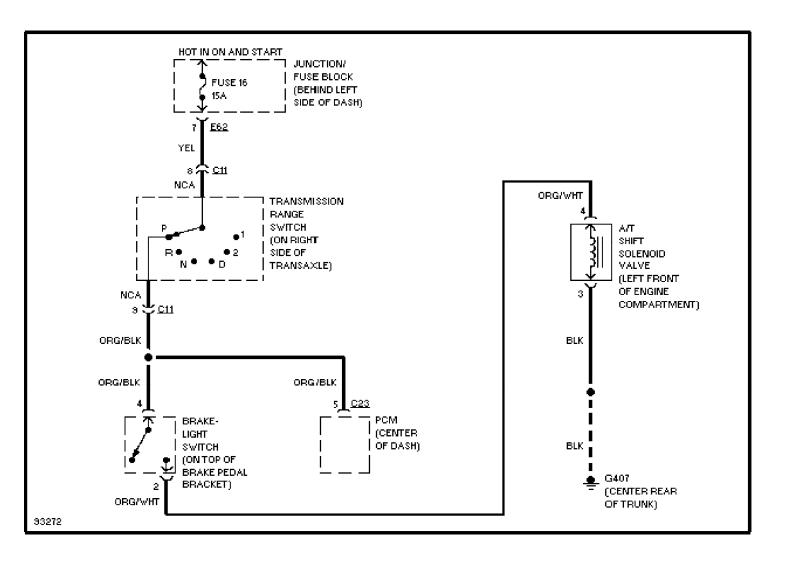

TEM WIRING DIAGRAMS 1.3L, Engine Performance Circuits (3 of 3) (p. 9)



#### SYSTEM WIRING DIAGRAMS Back-up Lamps Circuit (p. 10) 1997 Suzuki Swift



## **SYSTEM WIRING DIAGRAMS Exterior Lamps Circuit (p. 11)**



### **SYSTEM WIRING DIAGRAMS Ground Distribution Circuit (p. 12)**



#### SYSTEM WIRING DIAGRAMS Headlight Circuit (p. 13)



#### **SYSTEM WIRING DIAGRAMS** Horn Circuit (p. 14) 1997 Suzuki Swift



#### **SYSTEM WIRING DIAGRAMS Instrument Cluster Circuit (p. 15)**



# **SYSTEM WIRING DIAGRAMS** Interior Light Circuit (p. 16)



### **SYSTEM WIRING DIAGRAMS Power Distribution Circuit (p. 17)**



### **SYSTEM WIRING DIAGRAMS**Power Door Lock Circuit (p. 18)



## SYSTEM WIRING DIAGRAMS Radio Circuits (p. 19)



### **SYSTEM WIRING DIAGRAMS Shift Interlock Circuit (p. 20)**



#### **SYSTEM WIRING DIAGRAMS** Charging Circuit (p. 21) 1997 Suzuki Swift



#### **SYSTEM WIRING DIAGRAMS Starting Circuit (p. 22)**



#### SYSTEM WIRING DIAGRAMS Supplemental Restraint Circuit (p. 23)



#### SYSTEM WIRING DIAGRAMS A/T Circuit (p. 24)



#### **SYSTEM WIRING DIAGRAMS Warning System Circuits (p. 25)**

, 1997 Suzuki Swift



### **SYSTEM WIRING DIAGRAMS**Front Wiper/Washer Circuit (p. 26)



### **SYSTEM WIRING DIAGRAMS**Rear Wiper/Washer Circuit (p. 27)