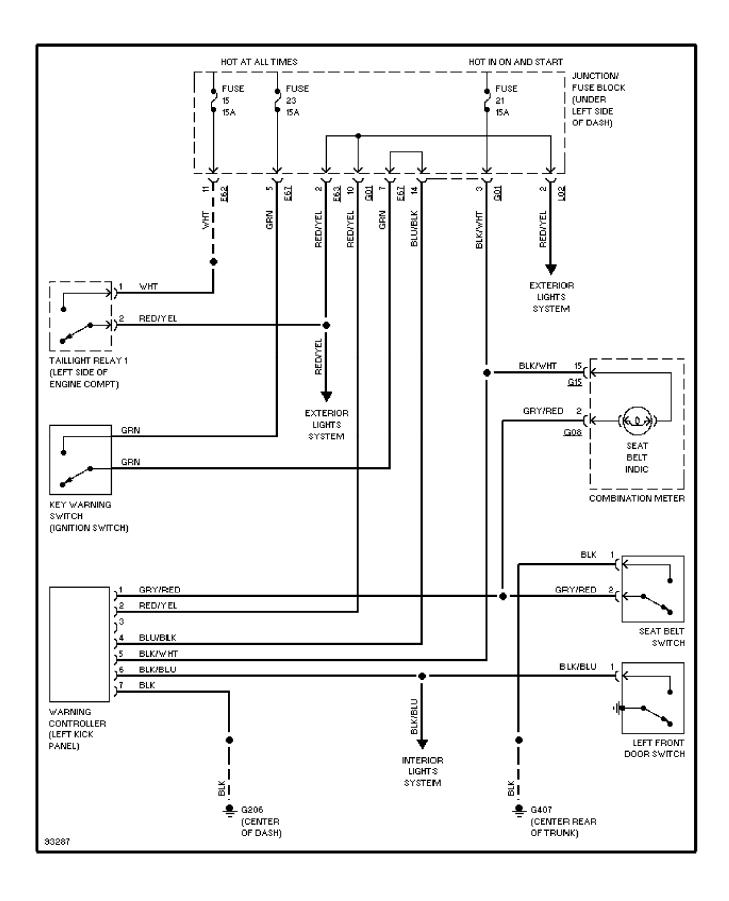

#### **SYSTEM WIRING DIAGRAMS Warning System Circuits (p. 25)**

, 1997 Suzuki Swift