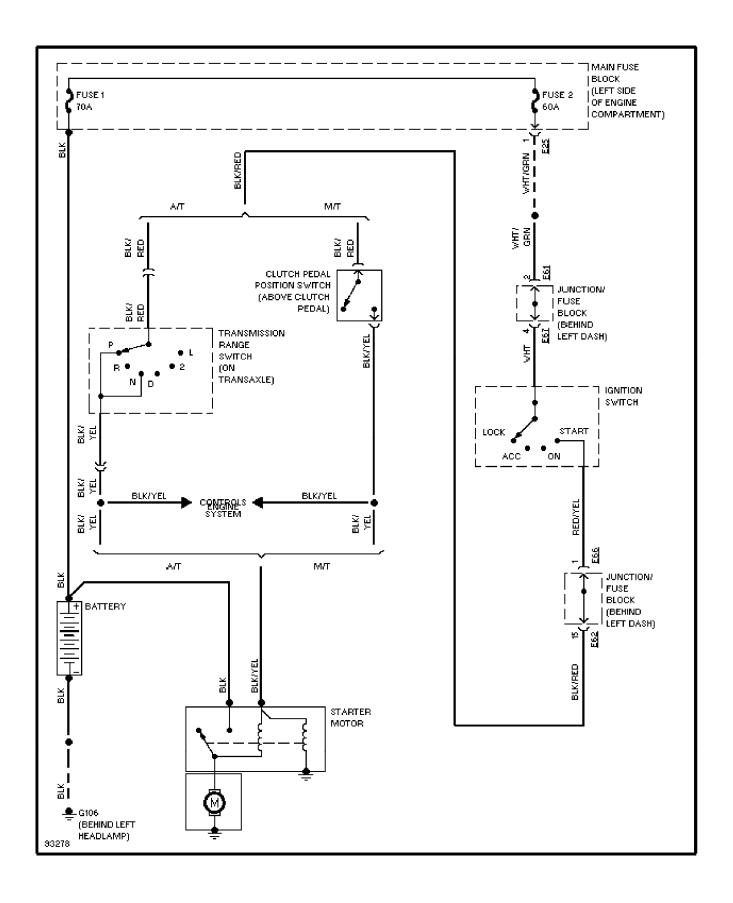

zuki Swift



## **SYSTEM WIRING DIAGRAMS Exterior Lamps Circuit (p. 11)**



### **SYSTEM WIRING DIAGRAMS Ground Distribution Circuit (p. 12)**



#### SYSTEM WIRING DIAGRAMS Headlight Circuit (p. 13)



#### **SYSTEM WIRING DIAGRAMS** Horn Circuit (p. 14) 1997 Suzuki Swift



#### **SYSTEM WIRING DIAGRAMS Instrument Cluster Circuit (p. 15)**



# **SYSTEM WIRING DIAGRAMS** Interior Light Circuit (p. 16)



### **SYSTEM WIRING DIAGRAMS Power Distribution Circuit (p. 17)**



### **SYSTEM WIRING DIAGRAMS**Power Door Lock Circuit (p. 18)



## SYSTEM WIRING DIAGRAMS Radio Circuits (p. 19)



### **SYSTEM WIRING DIAGRAMS Shift Interlock Circuit (p. 20)**



#### **SYSTEM WIRING DIAGRAMS** Charging Circuit (p. 21) 1997 Suzuki Swift



#### **SYSTEM WIRING DIAGRAMS Starting Circuit (p. 22)**



#### SYSTEM WIRING DIAGRAMS Supplemental Restraint Circuit (p. 23)



#### SYSTEM WIRING DIAGRAMS A/T Circuit (p. 24)



#### **SYSTEM WIRING DIAGRAMS Warning System Circuits (p. 25)**

, 1997 Suzuki Swift



### **SYSTEM WIRING DIAGRAMS**Front Wiper/Washer Circuit (p. 26)



### **SYSTEM WIRING DIAGRAMS**Rear Wiper/Washer Circuit (p. 27)