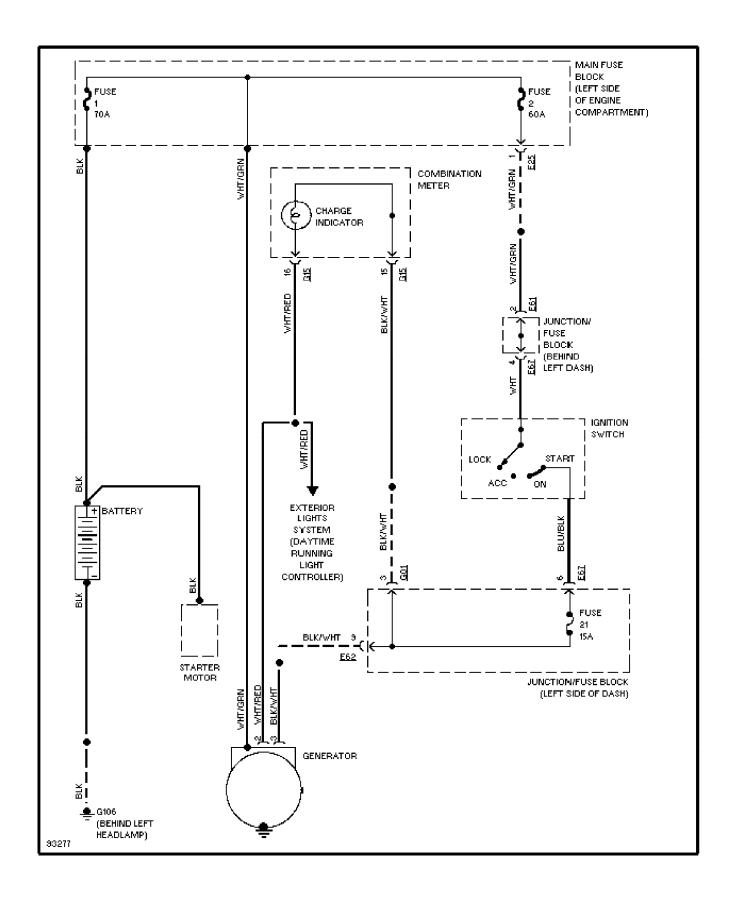

SYSTEM WIRING DIAGRAMS Back-up Lamps Circuit (p. 10) 1997 Suzuki Swift



## **SYSTEM WIRING DIAGRAMS Exterior Lamps Circuit (p. 11)**



### **SYSTEM WIRING DIAGRAMS Ground Distribution Circuit (p. 12)**



#### SYSTEM WIRING DIAGRAMS Headlight Circuit (p. 13)



#### **SYSTEM WIRING DIAGRAMS** Horn Circuit (p. 14) 1997 Suzuki Swift



#### **SYSTEM WIRING DIAGRAMS Instrument Cluster Circuit (p. 15)**



# **SYSTEM WIRING DIAGRAMS** Interior Light Circuit (p. 16)



### **SYSTEM WIRING DIAGRAMS Power Distribution Circuit (p. 17)**



### **SYSTEM WIRING DIAGRAMS**Power Door Lock Circuit (p. 18)



## SYSTEM WIRING DIAGRAMS Radio Circuits (p. 19)



### **SYSTEM WIRING DIAGRAMS Shift Interlock Circuit (p. 20)**



#### **SYSTEM WIRING DIAGRAMS** Charging Circuit (p. 21) 1997 Suzuki Swift



#### **SYSTEM WIRING DIAGRAMS Starting Circuit (p. 22)**



#### SYSTEM WIRING DIAGRAMS Supplemental Restraint Circuit (p. 23)



#### SYSTEM WIRING DIAGRAMS A/T Circuit (p. 24)



#### **SYSTEM WIRING DIAGRAMS Warning System Circuits (p. 25)**

, 1997 Suzuki Swift



### **SYSTEM WIRING DIAGRAMS**Front Wiper/Washer Circuit (p. 26)



### **SYSTEM WIRING DIAGRAMS**Rear Wiper/Washer Circuit (p. 27)