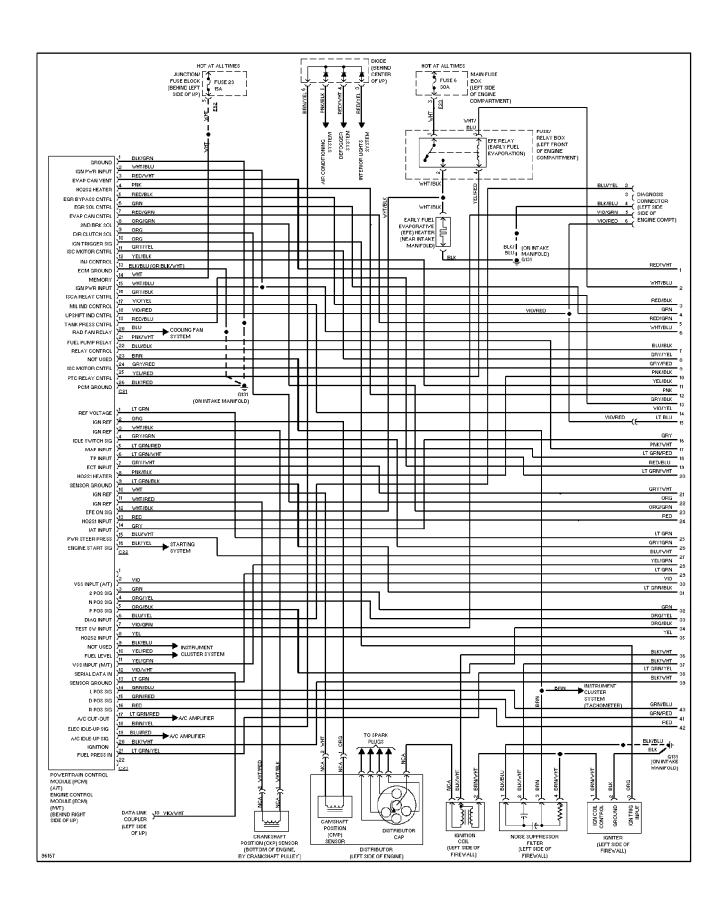

#### SYSTEM WIRING DIAGRAMS A/C Circuit

1997 Suzuki Swift

CDR@WP.PL



#### SYSTEM WIRING DIAGRAMS Heater Circuit (p. 2)



#### **SYSTEM WIRING DIAGRAMS Anti-lock Brake Circuits (p. 3)**



#### SYSTEM WIRING DIAGRAMS Computer Data Lines (p. 4)



#### SYSTEM WIRING DIAGRAMS Cooling Fan Circuit (p. 5)



# SYSTEM WIRING DIAGRAMS Defogger Circuit (p. 6) 1997 Suzuki Swift



#### SYSTEM WIRING DIAGRAMS 1.3L, Engine Performance Circuits (1 of 3) (p. 7)



#### SYSTEM WIRING DIAGRAMS 1.3L, Engine Performance Circuits (2 of 3) (p. 8)



#### SYSTEM WIRING DIAGRAMS 1.3L, Engine Performance Circuits (3 of 3) (p. 9)



#### SYSTEM WIRING DIAGRAMS Back-up Lamps Circuit (p. 10) 1997 Suzuki Swift



## **SYSTEM WIRING DIAGRAMS Exterior Lamps Circuit (p. 11)**



### **SYSTEM WIRING DIAGRAMS Ground Distribution Circuit (p. 12)**



#### SYSTEM WIRING DIAGRAMS Headlight Circuit (p. 13)



#### **SYSTEM WIRING DIAGRAMS** Horn Circuit (p. 14) 1997 Suzuki Swift



#### **SYSTEM WIRING DIAGRAMS Instrument Cluster Circuit (p. 15)**



# **SYSTEM WIRING DIAGRAMS** Interior Light Circuit (p. 16)



### **SYSTEM WIRING DIAGRAMS Power Distribution Circuit (p. 17)**



### **SYSTEM WIRING DIAGRAMS**Power Door Lock Circuit (p. 18)



## SYSTEM WIRING DIAGRAMS