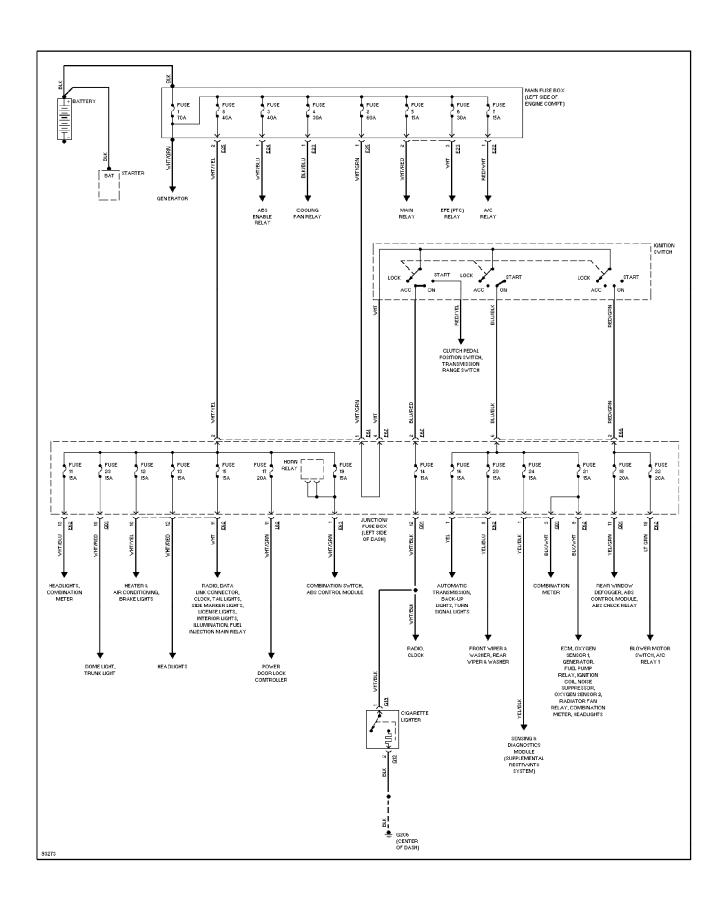

uki Swift



#### SYSTEM WIRING DIAGRAMS 1.3L, Engine Performance Circuits (1 of 3) (p. 7)



#### SYSTEM WIRING DIAGRAMS 1.3L, Engine Performance Circuits (2 of 3) (p. 8)



#### SYSTEM WIRING DIAGRAMS 1.3L, Engine Performance Circuits (3 of 3) (p. 9)



#### SYSTEM WIRING DIAGRAMS Back-up Lamps Circuit (p. 10) 1997 Suzuki Swift



## **SYSTEM WIRING DIAGRAMS Exterior Lamps Circuit (p. 11)**



### **SYSTEM WIRING DIAGRAMS Ground Distribution Circuit (p. 12)**



#### SYSTEM WIRING DIAGRAMS Headlight Circuit (p. 13)



#### **SYSTEM WIRING DIAGRAMS** Horn Circuit (p. 14) 1997 Suzuki Swift



#### **SYSTEM WIRING DIAGRAMS Instrument Cluster Circuit (p. 15)**



# **SYSTEM WIRING DIAGRAMS** Interior Light Circuit (p. 16)



### **SYSTEM WIRING DIAGRAMS Power Distribution Circuit (p. 17)**



### **SYSTEM WIRING DIAGRAMS**Power Door Lock Circuit (p. 18)



## SYSTEM WIRING DIAGRAMS Radio Circuits (p. 19)



### **SYSTEM WIRING DIAGRAMS Shift Interlock Circuit (p. 20)**



#### **SYSTEM WIRING DIAGRAMS** Charging Circuit (p. 21) 1997 Suzuki Swift



#### **SYSTEM WIRING DIAGRAMS Starting Circuit (p. 22)**



#### SYSTEM WIRING DIAGRAMS Supplemental Restraint Circuit (p. 23)



#### SYSTEM WIRING DIAGRAMS A/T Circuit (p. 24)



#### **SYSTEM WIRING DIAGRAMS Warning System Circuits (p. 25)**

, 1997 Suzuki Swift



### **SYSTEM WIRING DIAGRAMS**Front Wiper/Washer Circuit (p. 26)



### **SYSTEM WIRING DIAGRAMS**Rear Wiper/Washer Circuit (p. 27)