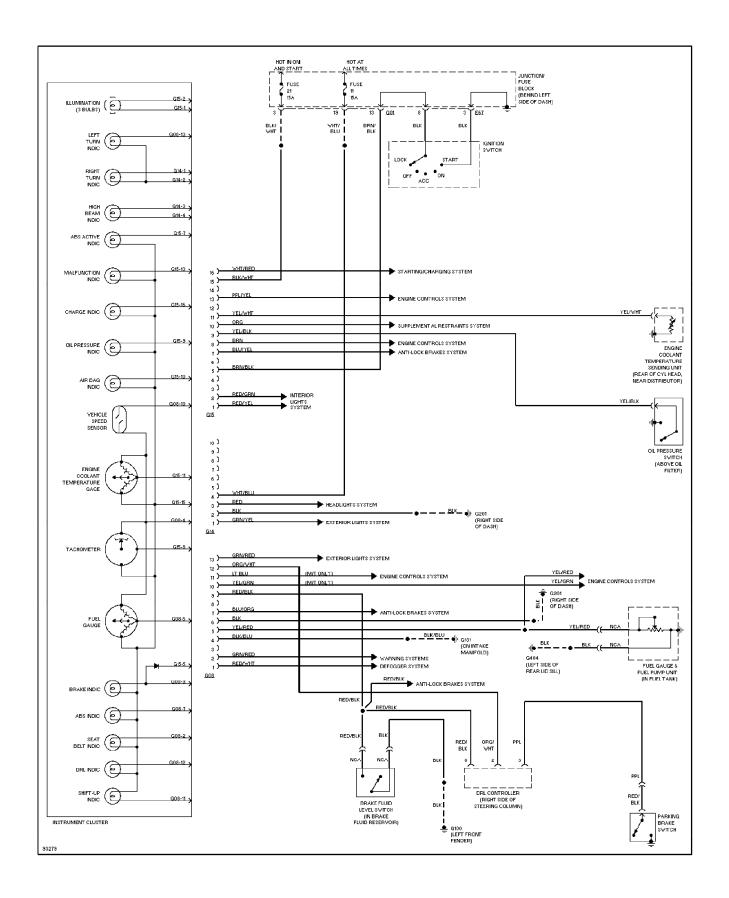

Lines (p. 4)



#### SYSTEM WIRING DIAGRAMS Cooling Fan Circuit (p. 5)



# SYSTEM WIRING DIAGRAMS Defogger Circuit (p. 6) 1997 Suzuki Swift



#### SYSTEM WIRING DIAGRAMS 1.3L, Engine Performance Circuits (1 of 3) (p. 7)



#### SYSTEM WIRING DIAGRAMS 1.3L, Engine Performance Circuits (2 of 3) (p. 8)



#### SYSTEM WIRING DIAGRAMS 1.3L, Engine Performance Circuits (3 of 3) (p. 9)



#### SYSTEM WIRING DIAGRAMS Back-up Lamps Circuit (p. 10) 1997 Suzuki Swift



## **SYSTEM WIRING DIAGRAMS Exterior Lamps Circuit (p. 11)**



### **SYSTEM WIRING DIAGRAMS Ground Distribution Circuit (p. 12)**



#### SYSTEM WIRING DIAGRAMS Headlight Circuit (p. 13)



#### **SYSTEM WIRING DIAGRAMS** Horn Circuit (p. 14) 1997 Suzuki Swift



#### **SYSTEM WIRING DIAGRAMS Instrument Cluster Circuit (p. 15)**



# **SYSTEM WIRING DIAGRAMS** Interior Light Circuit (p. 16)



### **SYSTEM WIRING DIAGRAMS Power Distribution Circuit (p. 17)**



### **SYSTEM WIRING DIAGRAMS**Power Door Lock Circuit (p. 18)



## SYSTEM WIRING DIAGRAMS Radio Circuits (p. 19)



### **SYSTEM WIRING DIAGRAMS Shift Interlock Circuit (p. 20)**



#### **SYSTEM WIRING DIAGRAMS** Charging Circuit (p. 21) 1997 Suzuki Swift



#### **SYSTEM WIRING DIAGRAMS Starting Circuit (p. 22)**



#### SYSTEM WIRING DIAGRAMS Supplemental Restraint Circuit (p. 23)



#### SYSTEM WIRING DIAGRAMS A/T Circuit (p. 24)



#### **SYSTEM WIRING DIAGRAMS Warning System Circuits (p. 25)**

, 1997 Suzuki Swift



### **SYSTEM WIRING DIAGRAMS**Front Wiper/Washer Circuit (p. 26)



### **SYSTEM WIRING DIAGRAMS**Rear Wiper/Washer Circuit (p. 27)