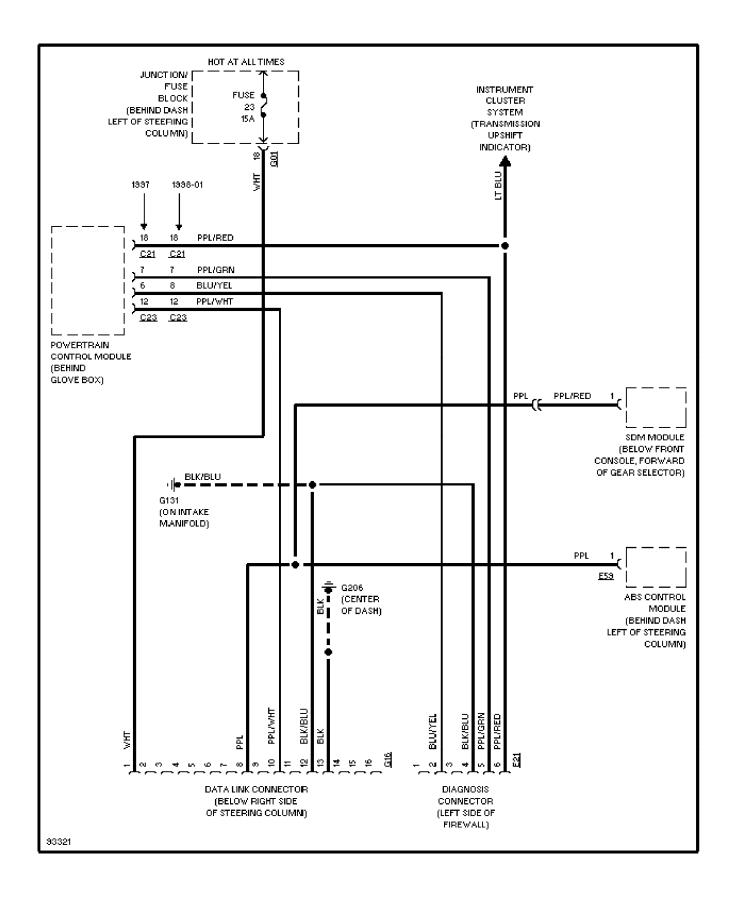

#### SYSTEM WIRING DIAGRAMS A/C Circuit

1997 Suzuki Swift

CDR@WP.PL



#### SYSTEM WIRING DIAGRAMS Heater Circuit (p. 2)



#### **SYSTEM WIRING DIAGRAMS Anti-lock Brake Circuits (p. 3)**



#### SYSTEM WIRING DIAGRAMS Computer Data Lines (p. 4)



#### SYSTEM WIRING DIAGRAMS Cooling Fan Circuit (p. 5)



# SYSTEM WIRING DIAGRAMS Defogger Circuit (p. 6) 1997 Suzuki Swift



#### SYSTEM WIRING DIAGRAMS 1.3L, Engine Performance Circuits (1 of 3) (p. 7)



#### SYSTEM WIRING DIAGRAMS 1.3L, Engine Performance Circuits (2 of 3) (p. 8)



#### SYSTEM WIRING DIAGRAMS 1.3L, Engine Performance Circuits (3 of 3) (p. 9)



#### SYSTEM WIRING DIAGRAMS Back-up Lamps Circuit (p. 10) 1997 Suzuki Swift



## **SYSTEM WIRING DIAGRAMS Exterior Lamps Circuit (p. 11)**



### **SYSTEM WIRING DIAGRAMS Ground Distribution Circuit (p. 12)**



#### SYSTEM WIRING DIAGRAMS Headlight Circuit (p. 13)



#### **SYSTEM WIRING DIAGRAMS** Horn Circuit (p. 14) 1997 Suzuki Swift



#### **SYSTEM WIRING DIAGRAMS Instrument Cluster Circuit (p. 15)**



# **SYSTEM WI