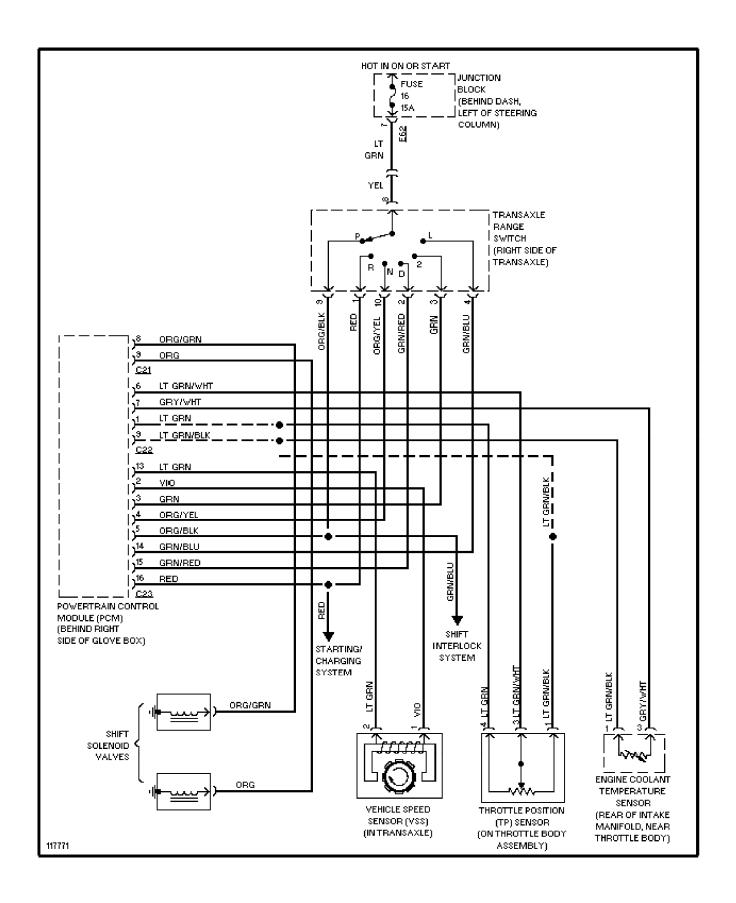

ution Circuit (p. 12)**



#### SYSTEM WIRING DIAGRAMS Headlight Circuit (p. 13)



#### **SYSTEM WIRING DIAGRAMS** Horn Circuit (p. 14) 1997 Suzuki Swift



#### **SYSTEM WIRING DIAGRAMS Instrument Cluster Circuit (p. 15)**



# **SYSTEM WIRING DIAGRAMS** Interior Light Circuit (p. 16)



### **SYSTEM WIRING DIAGRAMS Power Distribution Circuit (p. 17)**



### **SYSTEM WIRING DIAGRAMS**Power Door Lock Circuit (p. 18)



## SYSTEM WIRING DIAGRAMS Radio Circuits (p. 19)



### **SYSTEM WIRING DIAGRAMS Shift Interlock Circuit (p. 20)**



#### **SYSTEM WIRING DIAGRAMS** Charging Circuit (p. 21) 1997 Suzuki Swift



#### **SYSTEM WIRING DIAGRAMS Starting Circuit (p. 22)**



#### SYSTEM WIRING DIAGRAMS Supplemental Restraint Circuit (p. 23)



#### SYSTEM WIRING DIAGRAMS A/T Circuit (p. 24)



#### **SYSTEM WIRING DIAGRAMS Warning System Circuits (p. 25)**

, 1997 Suzuki Swift



### **SYSTEM WIRING DIAGRAMS**Front Wiper/Washer Circuit (p. 26)



### **SYSTEM WIRING DIAGRAMS**Rear Wiper/Washer Circuit (p. 27)