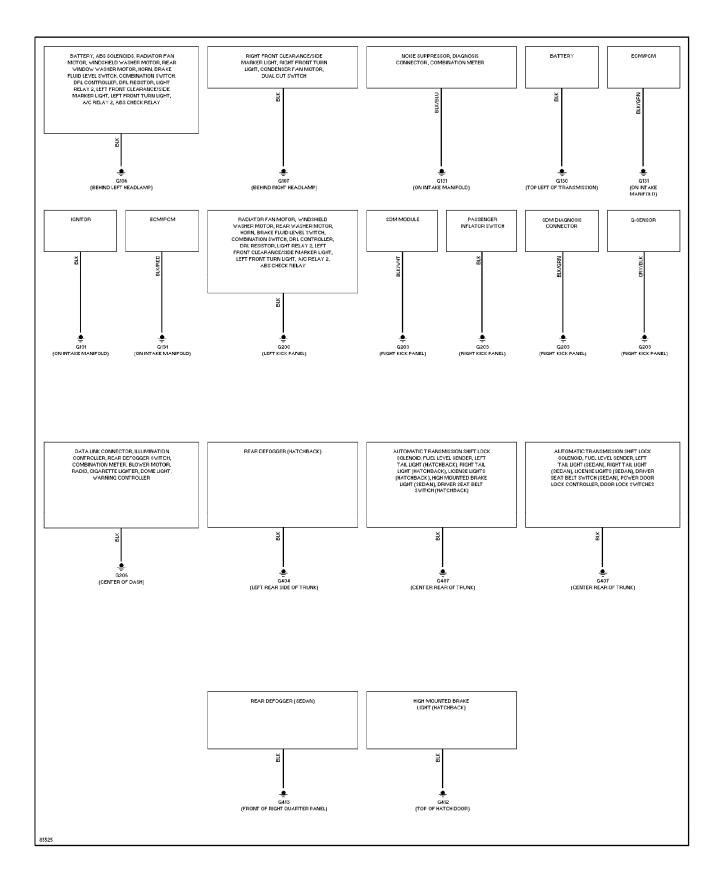

ircuit

1997 Suzuki Swift

CDR@WP.PL



#### SYSTEM WIRING DIAGRAMS Heater Circuit (p. 2)



#### **SYSTEM WIRING DIAGRAMS Anti-lock Brake Circuits (p. 3)**



#### SYSTEM WIRING DIAGRAMS Computer Data Lines (p. 4)



#### SYSTEM WIRING DIAGRAMS Cooling Fan Circuit (p. 5)



# SYSTEM WIRING DIAGRAMS Defogger Circuit (p. 6) 1997 Suzuki Swift



#### SYSTEM WIRING DIAGRAMS 1.3L, Engine Performance Circuits (1 of 3) (p. 7)



#### SYSTEM WIRING DIAGRAMS 1.3L, Engine Performance Circuits (2 of 3) (p. 8)



#### SYSTEM WIRING DIAGRAMS 1.3L, Engine Performance Circuits (3 of 3) (p. 9)



#### SYSTEM WIRING DIAGRAMS Back-up Lamps Circuit (p. 10) 1997 Suzuki Swift



## **SYSTEM WIRING DIAGRAMS Exterior Lamps Circuit (p. 11)**



### **SYSTEM WIRING DIAGRAMS Ground Distribution Circuit (p. 12)**



#### SYSTEM WIRING DIAGRAMS Headlight Circuit (p. 13)



#### **SYSTEM WIRING DIAGRAMS** Horn Circuit (p. 14) 1997 Suzuki Swift



#### **SYSTEM WIRING DIAGRAMS Instrument Cluster Circuit (p. 15)**



# **SYSTEM WIRING DIAGRAMS** Interior Light Circuit (p. 16)



### **SYSTEM WIRING DIAGRAMS Power Distribution Circuit (p. 17)**



### **SYSTEM WIRING DIAGRAMS**Power Door Lock Circuit (p. 18)



## SYSTEM WIRING DIAGRAMS Radio Circuits (p. 19)



### **SYSTEM WIRING DIAGRAMS Shift Interlock Circuit (p. 20)**



#### **SYSTEM WIRING DIAGRAMS** Charging Circuit (p. 21) 1997 Suzuki Swift



#### **SYSTEM WIRING DIAGRAMS Starting Circuit (p. 22)**



#### SYSTEM WIRING DIAGRAMS Supplemental Restraint Circuit (p. 23)



#### SYSTEM WIRING DIAGRAMS A/T Circuit (p. 24)



#### **SYSTEM WIRING DI